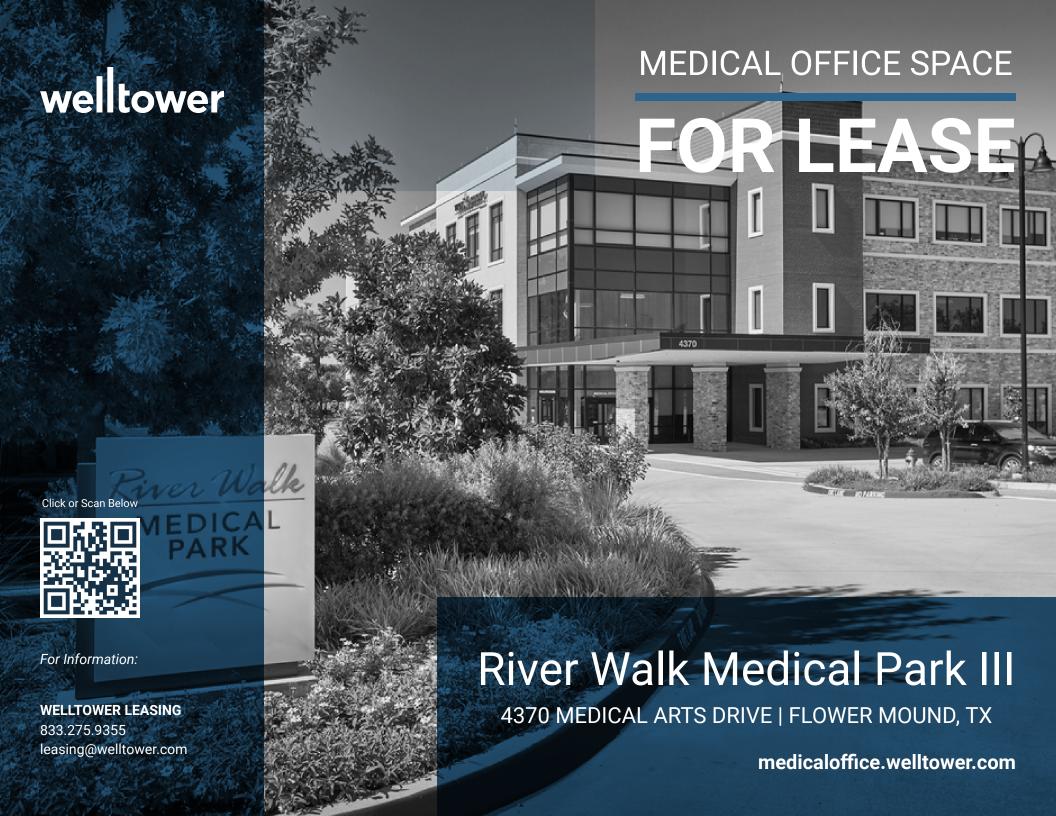

#### **EXECUTIVE SUMMARY**

#### **Location Description**

River Walk III is attached to the Texas Health Presbyterian Hospital in Flower Mound, Texas located on Medical Arts Drive, just Northeast of the intersection of Long Prairie Rd (2499) and Windsor Dr./
Central Park Ave.

#### **Property Highlights**

- 83,000 square foot, Class A medical office building located in the new River Walk Professional Park
- Directly attached to the new Texas Health Presbyterian Hospital
   Flower Mound
- Anchored by Texas Oncology
- Medical office suites ready to be designed to your specifications