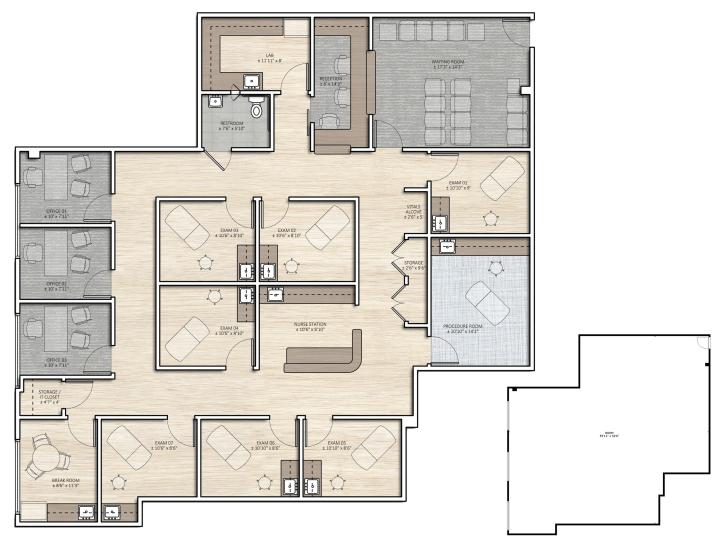

III is attached to the Texas Health Presbyterian Hospital in Flower Mound, Texas located on Medical Arts Drive, just Northeast of the intersection of Long Prairie Rd (2499) and Windsor Dr./
Central Park Ave.

#### **Property Highlights**

- 83,000 square foot, Class A medical office building located in the new River Walk Professional Park
- Directly attached to the new Texas Health Presbyterian Hospital
   Flower Mound
- Anchored by Texas Oncology
- Medical office suites ready to be designed to your specifications

### welltower





205

2,697 RSF

**WELLTOWER LEASING** 

833.275.9355 leasing@welltower.com







255

5,420 RSF

WELLTOWER LEASING

833.275.9355 leasing@welltower.com



# welltower



300

2,697 RSF

WELLTOWER LEASING

833.275.9355 leasing@welltower.com



### welltower





310

Floor Plan Information

**WELLTOWER LEASING** 833.275.9355 leasing@welltower.com



# welltower





340

Floor Plan Information

### welltower





390

Floor Plan Information

WELLTOWER LEASING 833.275.9355 leasing@welltower.com



# welltower



#### **EXTRA**

Floor Plan Information

**WELLTOWER LEASING** 833.275.9355 leasing@welltower.com