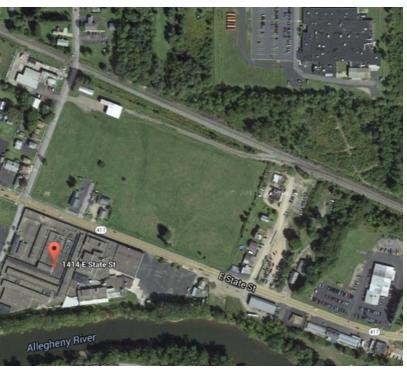

### 10.55+/- Acres of Vacant Land

1401 East State Street, Olean, NY 14760

### PROPERTY OVERVIEW

For Sale and Lease 10.55+/- acres of vacant land available at former Dal Tile Plant in Olean. Site Improvements include Asphalt, paved parking areas, curbing, signage, landscaping, yard lighting and drainage. Level at street grade. Property has frontage on several area streets, including frontage on both the north and south sides of East State Street. City water and sewer available, NYSEG Gas and Electric available. Access to WNY Pennsylvania Railroad. Ideal for: manufacturing, distribution center, oil and gas industry, warehousing, and storage.

#### PROPERTY HIGHLIGHTS

- 10.55+/- Acres
- High Visibility
- High Traffic Thoroughfare

10.55 Acres

- Build to Suit Development Site
- · High Traffic Volume
- All Utilities Available
- Corner Location