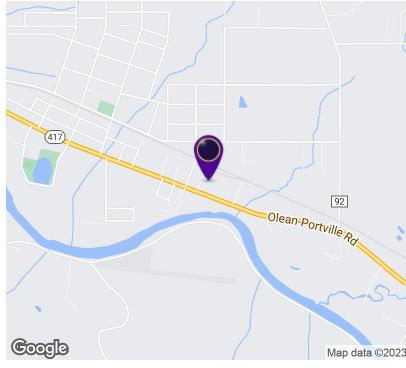

#### **LOCATION OVERVIEW**

Located along a highly trafficked east/west main road on the north side of East State Street, at the eastern portion of the City of Olean. Strategically situated with excellent access to exit 17 of the southern tier expressway (I-86). Central to all of Western New York, Northern Pennsylvania and Southern Ontario, Canada. Within a day's drive of 75% of North America's population