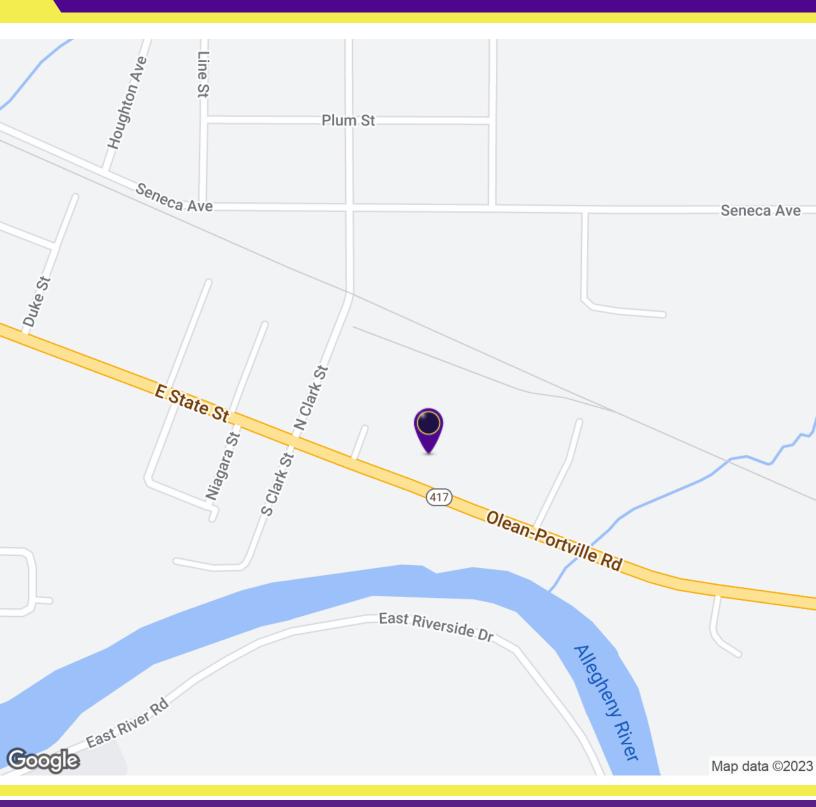

#### **LOCATION OVERVIEW**

Located along a highly trafficked east/west main road on the north side of East State Street, at the eastern portion of the City of Olean. Strategically situated with excellent access to exit 17 of the southern tier expressway (I-86). Central to all of Western New York, Northern Pennsylvania and Southern Ontario, Canada. Within a day's drive of 75% of North America's population