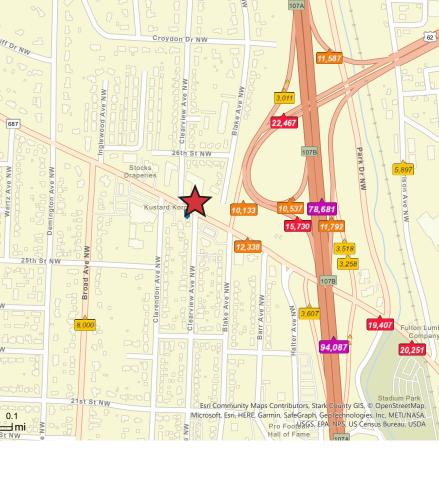

#### 2550-2559 Fulton Dr. NW

Canton, Ohio 44718

| LAND LEASE    | \$10,000/Acre/Month |
|---------------|---------------------|
| LAND AREA     | 1-3 Acres           |
| FRONTAGE      | 246' - Fulton       |
| ZONING        | B3 General Business |
| TRAFFIC COUNT | 22,471 AADT         |
| CITY          | Canton              |

- Up to 3 Acres available.
- Will subdivide.
- Prime location right off I-77 exit at Hall of Fame Village.

## **RETAILERS / TRAFFIC**

NO WARRANTY OR REPRESENTATION, EXPRESS OR IMPLIED, IS MADE AS TO THE ACCURACY OF THE INFORMATION CONTAINED HEREIN, AND THE SAME IS SUBMITTED SUBJECT TO ERRORS, OMISSIONS, CHANGE OF PRICE, RENTAL OR OTHER CONDITIONS, PRIOR SALE, LEASE OR FINANCING, OR WITHDRAWAL WITHOUT NOTICE, AND OF ANY SPECIAL LISTING CONDITIONS IMPOSED BY OUR PRINCIPALS NO WARRANTIES OR REPRESENTATIONS ARE MADE AS TO THE CONDITION OF THE PROPERTY OR ANY HAZARDS CONTAINED THEREIN ARE ANY TO BE IMPLIED.