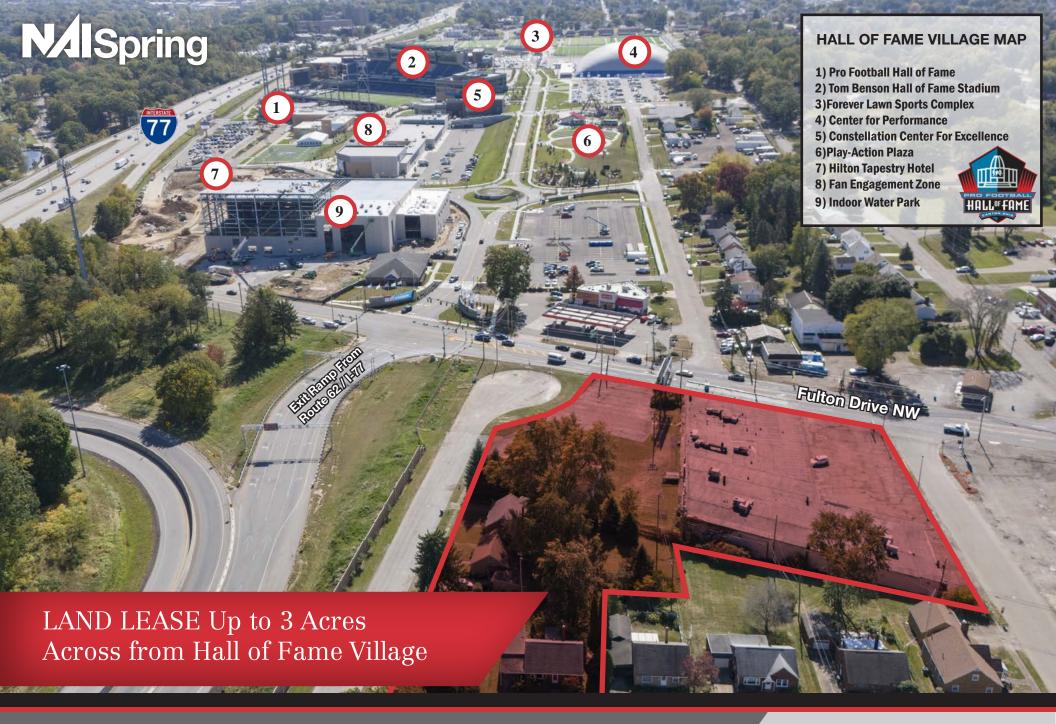

# LAND LEASE Up to 3 Acres

- Up to 3 Acres available.
- Will subdivide.
- Prime location right off I-77 exit at Hall of Fame Village.