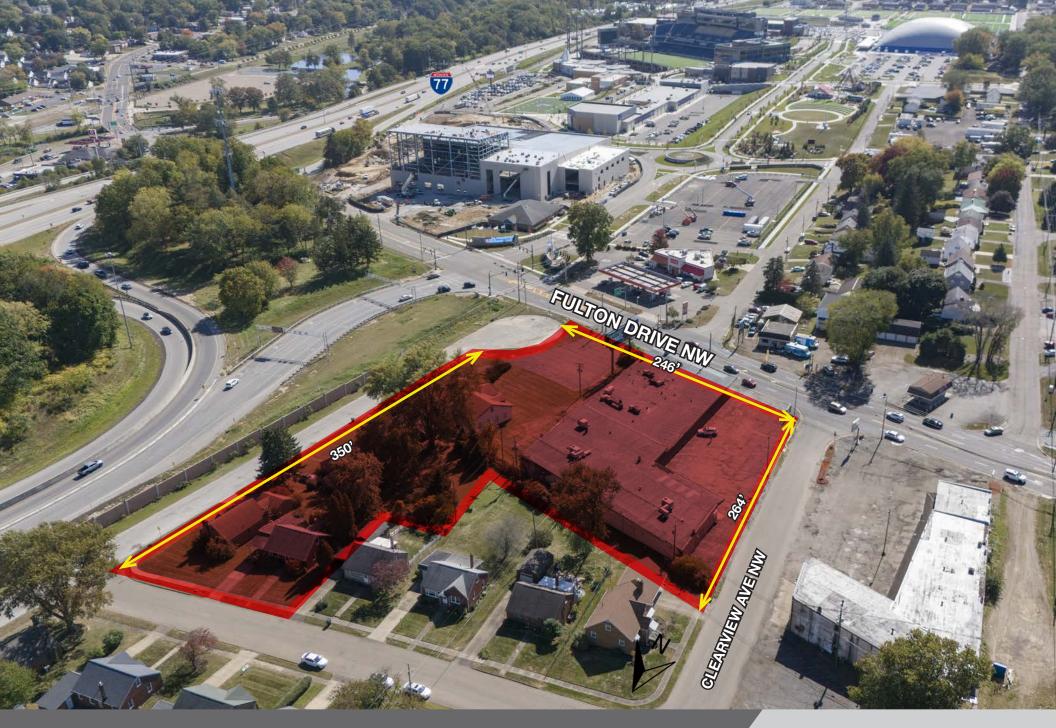

#### 2550-2559 Fulton Dr. NW

Canton, Ohio 44718

| LAND LEASE    | \$10,000/Acre/Month |
|---------------|---------------------|
| LAND AREA     | 1-3 Acres           |
| FRONTAGE      | 246' - Fulton       |
| ZONING        | B3 General Business |
| TRAFFIC COUNT | 22,471 AADT         |
| CITY          | Canton              |

- Up to 3 Acres available.
- Will subdivide.
- Prime location right off I-77 exit at Hall of Fame Village.