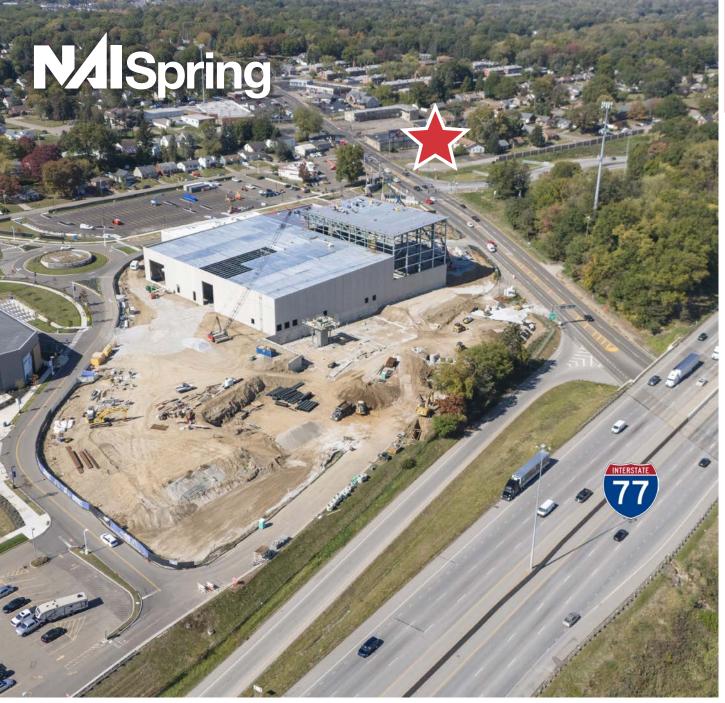

- Up to 3 Acres available.
- Will subdivide.
- Prime location right off I-77 exit at Hall of Fame Village.