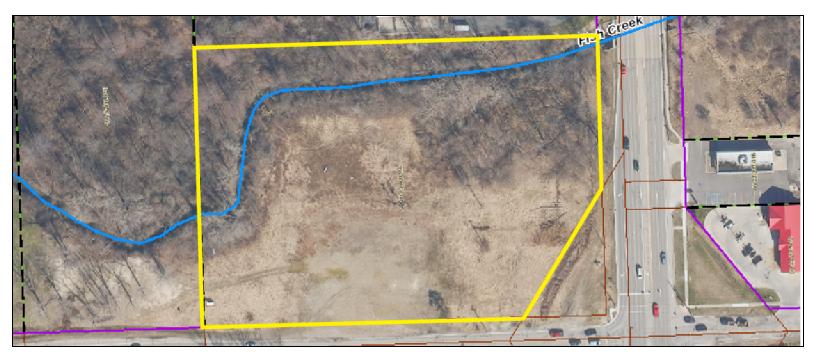

# **Property Highlights**

- 5.49 Acres of Vacant Land
- Corner Lot Located at Signaled
  Intersection
- Build to Suit or Sale Possible
- Zoned C-3, General Commercial
- High Visibility & Traffic Counts
- Quick Access to I-94

## **Property Information**

| Property Type    | Build to Suit - Land                                               |
|------------------|--------------------------------------------------------------------|
| Zoning           | C-3                                                                |
| Property Subtype | Other                                                              |
| Lot Size         | 5.49 Acres                                                         |
| Lot Frontage     | 259 ft                                                             |
| Lot Depth        | 607 ft                                                             |
| Site Description | NE corner of 23 Mile/Sass just<br>west of Downtown<br>Chesterfield |
| APN #            | 15-09-15-400-007                                                   |
| Utilities        |                                                                    |
| Water            | Yes                                                                |

#### **Location Information**

| Street Address       | 51124 Sass Road                    |
|----------------------|------------------------------------|
| City, State, Zip     | Chesterfield Township, MI<br>48047 |
| County               | Macomb                             |
| Location Description | Just East of I-94                  |
| Cross-Streets        | 23 Mile/Sass Road                  |
| Side of the Street   | North                              |
| Nearest Highway      | I-94                               |