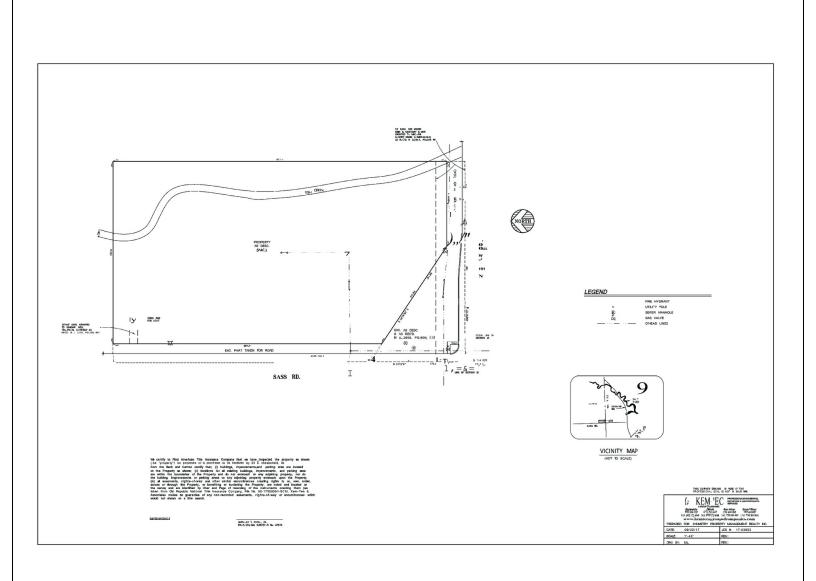

#### SITE SURVEY

## **Property Information**

| Property Type    | Build to Suit - Land                                               |
|------------------|--------------------------------------------------------------------|
| Zoning           | C-3                                                                |
| Property Subtype | Other                                                              |
| Lot Size         | 5.49 Acres                                                         |
| Lot Frontage     | 259 ft                                                             |
| Lot Depth        | 607 ft                                                             |
| Site Description | NE corner of 23 Mile/Sass just<br>west of Downtown<br>Chesterfield |
| APN #            | 15-09-15-400-007                                                   |
| Utilities        |                                                                    |
| Water            | Yes                                                                |