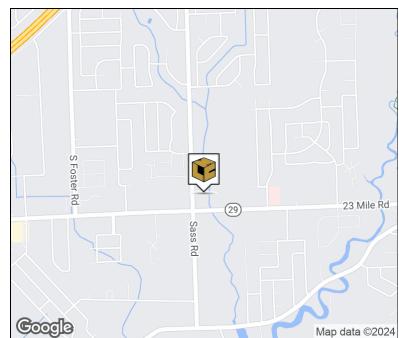

#### **LOCATION MAP**

#### **Location Information**

| Street Address       | 51124 Sass Road                    |
|----------------------|------------------------------------|
| City, State, Zip     | Chesterfield Township, MI<br>48047 |
| County               | Macomb                             |
| Location Description | Just East of I-94                  |
| Cross-Streets        | 23 Mile/Sass Road                  |
| Side of the Street   | North                              |
| Nearest Highway      | I-94                               |