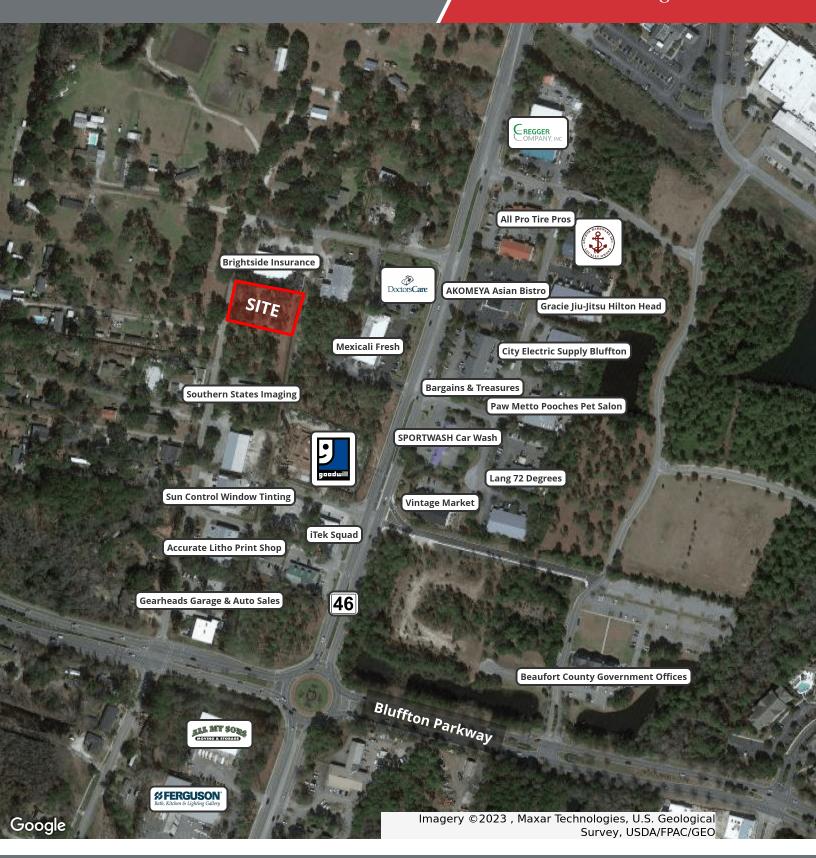

er.com for more information

#### Offering Summary

| Available SF:   | 5,000 +/- SF                  |
|-----------------|-------------------------------|
| Lease Rate:     | TBD                           |
| Lot Size:       | .69 Acres                     |
| Property Type:  | Office/Warehouse              |
| Zoning:         | C4 Community Center Mixed Use |
| Delivery:       | Approx. 12 Months             |
| Ceiling Height: | Approx. 20 Feet               |

For More Information

#### **Baker Wilkins**

O: 843 837 4460 x2 baker@naicarolinacharter.com

# NAICarolina Charter

## Location Maps 5,000 +/- SF Flex Building in Bluffton





Nal Carolina Charter

Retailer Map 5,000 +/- SF Flex Building in Bluffton



# MalCarolina Charter

Aerial View 5,000 +/- SF Flex Building in Bluffton



# NAICarolina Charter

Site Plan 5,000 +/- SF Flex Building in Bluffton



# **N**AlCarolina Charter

Demographics 5,000 +/- SF Flex Building in Bluffton



| 5 Miles  | 15 Miles                                                   | 25 Miles                                                                             |
|----------|------------------------------------------------------------|--------------------------------------------------------------------------------------|
| 36,147   | 157,401                                                    | 436,794                                                                              |
| 42.4     | 47.4                                                       | 41.1