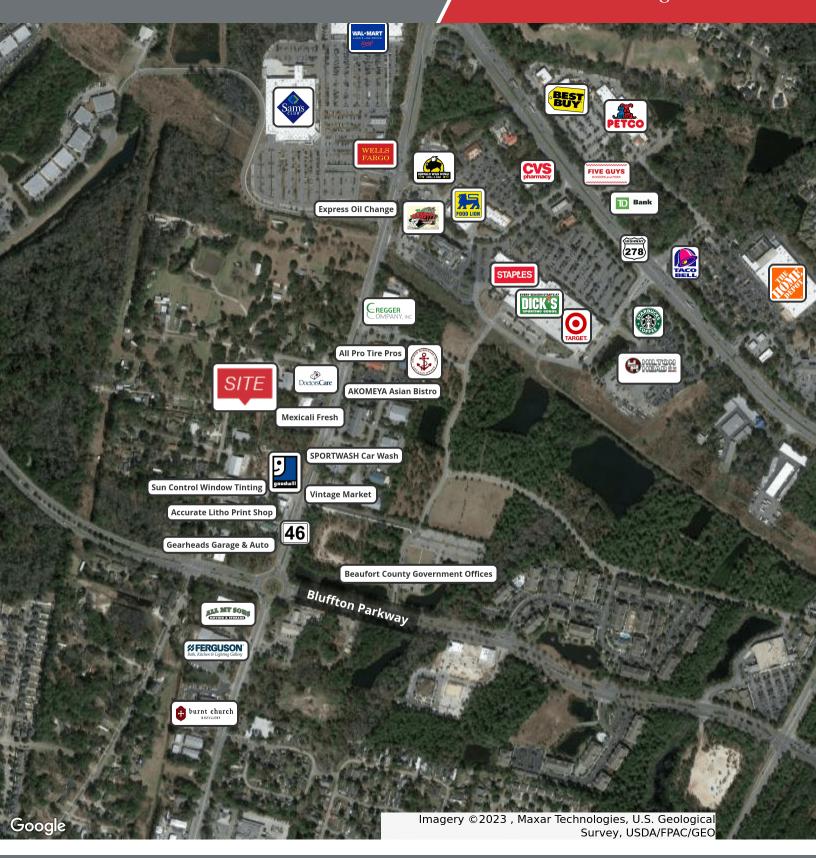

## Location Maps 5,000 +/- SF Flex Building in Bluffton

Nal Carolina Charter

Retailer Map 5,000 +/- SF Flex Building in Bluffton