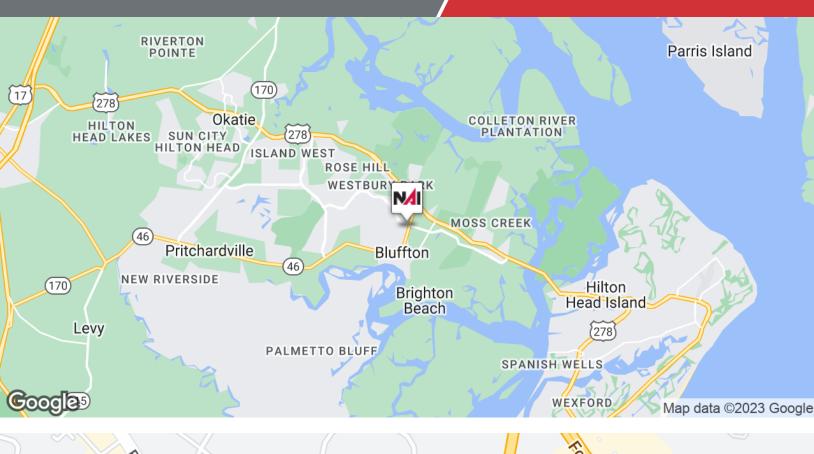

## Location Maps 5,000 +/- SF Flex Building in Bluffton

Nal Carolina Charter

Retailer Map 5,000 +/- SF Flex Building in Bluffton