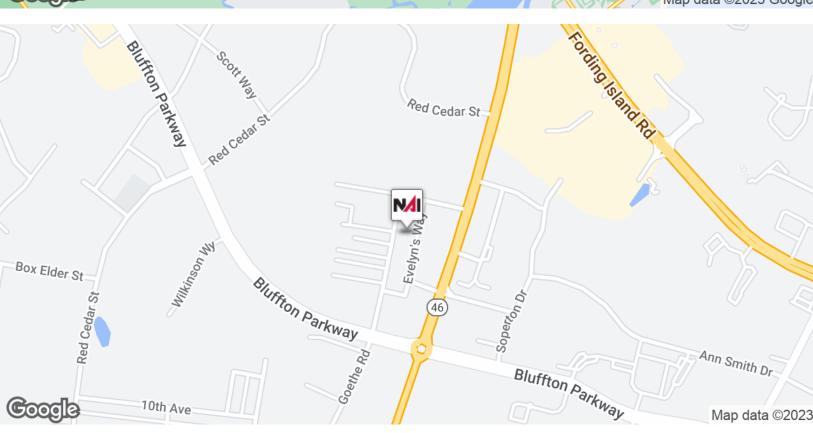

## Location Maps 5,000 +/- SF Flex Building in Bluffton

Nal Carolina Charter

Retailer Map 5,000 +/- SF Flex Building in Bluffton