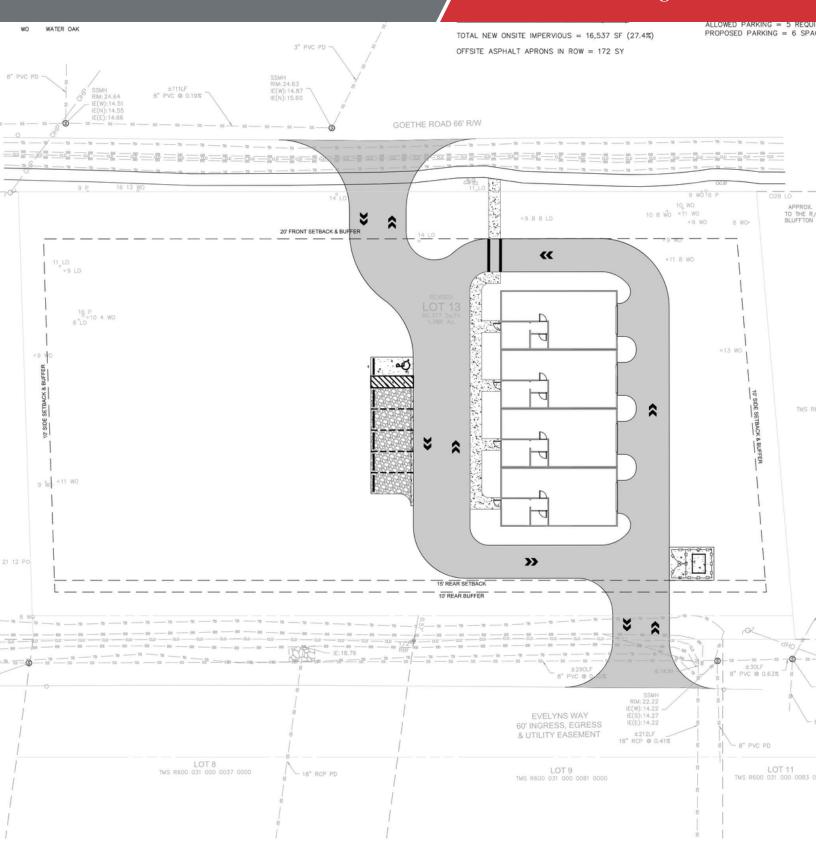

00 +/- SF                  |
|-----------------|-------------------------------|
| Lease Rate:     | TBD                           |
| Lot Size:       | .69 Acres                     |
| Property Type:  | Office/Warehouse              |
| Zoning:         | C4 Community Center Mixed Use |
| Delivery:       | Approx. 12 Months             |
| Ceiling Height: | Approx. 20 Feet               |

For More Information

#### **Baker Wilkins**

O: 843 837 4460 x2 baker@naicarolinacharter.com

# NAICarolina Charter

## Location Maps 5,000 +/- SF Flex Building in Bluffton





Nal Carolina Charter

Retailer Map 5,000 +/- SF Flex Building in Bluffton



# MalCarolina Charter

Aerial View 5,000 +/- SF Flex Building in Bluffton



# NAICarolina Charter

Site Plan 5,000 +/- SF Flex Building in Bluffton



# **N**AlCarolina Charter

Demographics 5,000 +/- SF Flex Building in Bluffton



| 5 Miles  | 15 Miles                                                   | 25 Miles                                                                             |
|----------|------------------------------------------------------------|--------------------------------------------------------------------------------------|
| 36,147   | 157,401                                                    | 436,794                                                                              |
| 42.4     | 47.4                                                       | 41.1                                                                                 |
| 42.4     | 46.8