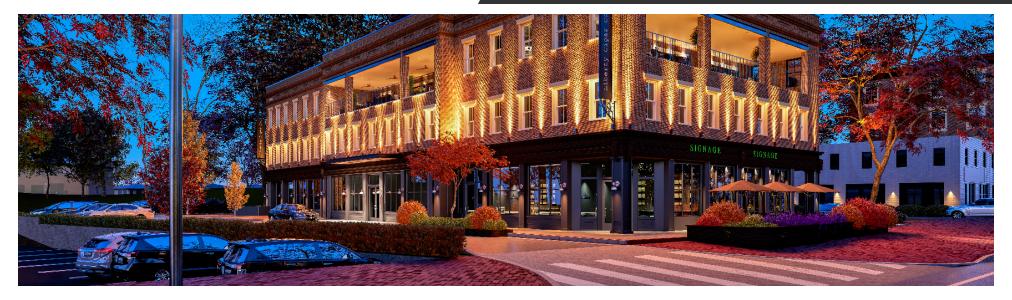

# ROOFTOP RESTAURANT SPACE

FOR LEASE

Retail Property in Downtown Alpharetta :

63 SOUTH MAIN STREET, ALPHARETTA, GA 30009

63 SOUTH MAIN STREET, ALPHARETTA, GA 30009

### **PROPERTY DESCRIPTION**

1st & 3rd floor indoor/outdoor restaurant/bar space now available! The premier F&B location in all of downtown Alpharetta. Up to 9600+ SF available!

Nestled in the heart of one of the south's premier commercial hubs, Founders Hall is the perfectly-blended balance of old-world charm and modern sensibilities.

The three-story, 30,600+ square foot mixed-use building will feature finely detailed storefronts, hand-formed bricks and myriad other historically-inspired architectural details which are designed intently to captivate the eye.

Founders Hall is located at one of the last remaining locations around the town green of Downtown Alpharetta, Georgia. The building is soon-to-be a proud addition to the bustling shopping, dining, and entertainment district that has endeared itself to so many and become an integral part of their daily lives.