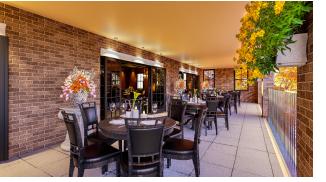

### **PROPERTY DESCRIPTION**

1st & 3rd floor indoor/outdoor restaurant/bar space now available! The premier F&B location in all of downtown Alpharetta. Up to 9600+ SF available!

Nestled in the heart of one of the south's premier commercial hubs, Founders Hall is the perfectly-blended balance of old-world charm and modern sensibilities.

The three-story, 30,600+ square foot mixed-use building will feature finely detailed storefronts, hand-formed bricks and myriad other historically-inspired architectural details which are designed intently to captivate the eye.