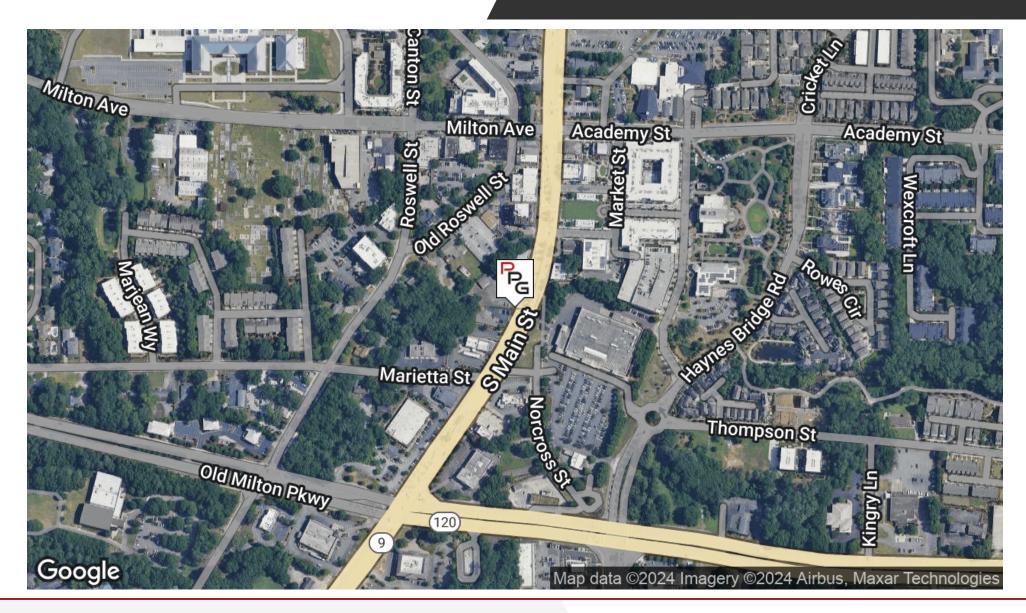

Founders Hall is located at one of the last remaining locations around the town green of Downtown Alpharetta, Georgia. The building is soon-to-be a proud addition to the bustling shopping, dining, and entertainment district that has endeared itself to so many and become an integral part of their daily lives.