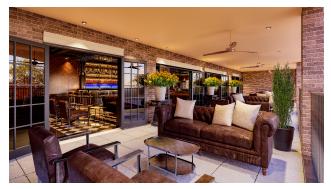

### **PROPERTY DESCRIPTION**

1st & 3rd floor indoor/outdoor restaurant/bar space now available! The premier F&B location in all of downtown Alpharetta. Up to 9600+ SF available!

Nestled in the heart of one of the south's premier commercial hubs, Founders Hall is the perfectly-blended balance of old-world charm and modern sensibilities.

The three-story, 30,600+ square foot mixed-use building will feature finely detailed storefronts, hand-formed bricks and myriad other historically-inspired architectural details which are designed intently to captivate the eye.