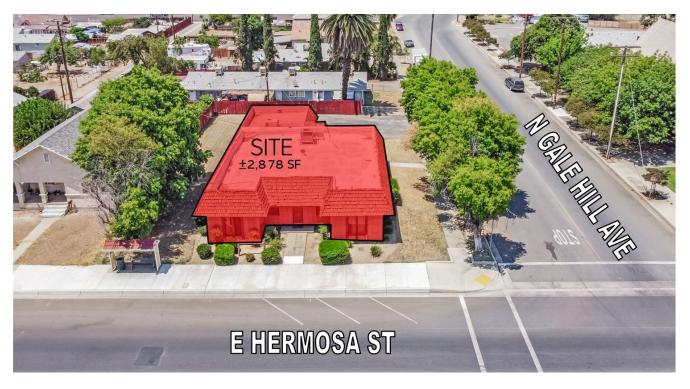

# ±2,878 SF OFFICE BUILDING IN LINDSAY, CA

KW

287 E Hermosa St, Lindsay, CA 93247

Sale Price \$360,000

Lease Rate \$1.00

SF/MONTH

**OFFERING SUMMARY** 

Building Size:

### PROPERTY HIGHLIGHTS

- ±2,878 SF Freestanding Office Building w/ Ample Parking
- · Private Offices, Printer/Storage Room, Large Bull Pen, Reception
- · Well-Known Freestanding Building w/ Private Parking
- Upside in Leasing Potential or Owner/User Occupancy
- · Surrounded with Ample Parking and Mature Landscaping
- Excellent Presence Surrounded with Quality Tenants
- · Ample Private Parking w/ Hermosa Street Frontage
- ±74,644 Residents Within 10-Mile Radius
- Convenient Location Between CA-65 & CA-137
- Ethernet/Phone Cabling Throughout & Wireless Internet Ready
- Great SBA Loan Candidate | Can Lease Out Small Portion
- With \$36K Down, Payment is \$1K/month Less Than A Lease!
- ±2,878 SF Freestanding Office Building w/ Ample Parking

#### PROPERTY DESCRIPTION

 $\pm 2,878$  SF freestanding office building with private parking on a  $\pm 0.258$  acre lot. As a former accountant office, the interior offers an open layout offering lobby, receptionist area, many large private offices, breakroom, storage closet, and (2) restrooms. Space is in well maintained condition, offering endless potential for the interior to easily be molded to the next occupants desired layout. Located on the corner of Hermosa St offering outstanding frontage and visibility. Positioned against the street offering street parking in addition to (5) on-site stalls.