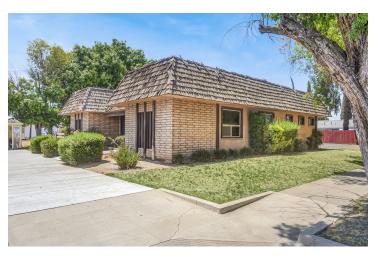

#### PROPERTY DESCRIPTION

 $\pm 2,878$  SF freestanding office building with private parking on a  $\pm 0.258$  acre lot. As a former accountant office, the interior offers an open layout offering lobby, receptionist area, many large private offices, breakroom, storage closet, and (2) restrooms. Space is in well maintained condition, offering endless potential for the interior to easily be molded to the next occupants desired layout. Located on the corner of Hermosa St offering outstanding frontage and visibility. Positioned against the street offering street parking in addition to (5) on-site stalls.