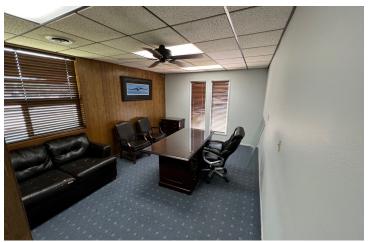

#### PROPERTY DESCRIPTION

 $\pm 2,878$  SF freestanding office building with private parking on a  $\pm 0.258$  acre lot. As a former accountant office, the interior offers an open layout offering lobby, receptionist area, many large private offices, breakroom, storage closet, and (2) restrooms. Space is in well maintained condition, offering endless potential for the interior to easily be molded to the next occupants desired layout. Located on the corner of Hermosa St offering outstanding frontage and visibility. Positioned against the street offering street parking in addition to (5) on-site stalls.