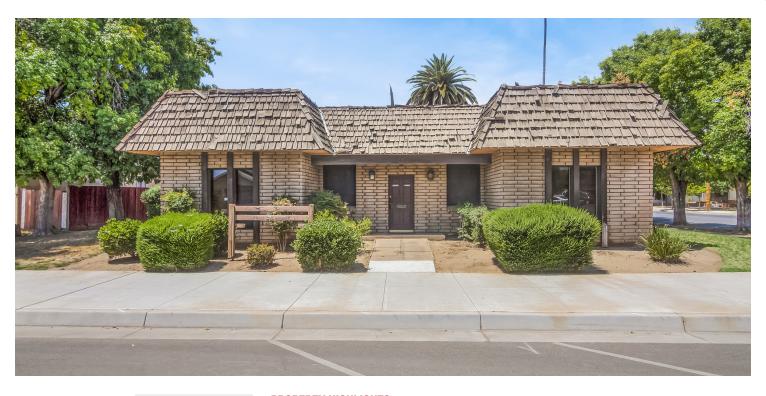

# ±2,878 SF OFFICE BUILDING IN LINDSAY, CA

KW

287 E Hermosa St, Lindsay, CA 93247

Sale Price \$360,000

Lease Rate \$1.00

SF/MONTH

**OFFERING SUMMARY** 

Building Size:

### PROPERTY HIGHLIGHTS

- ±2,878 SF Freestanding Office Building w/ Ample Parking
- · Private Offices, Printer/Storage Room, Large Bull Pen, Reception
- · Well-Known Freestanding Building w/ Private Parking
- Upside in Leasing Potential or Owner/User Occupancy
- · Surrounded with Ample Parking and Mature Landscaping
- Excellent Presence Surrounded with Quality Tenants
- · Ample Private Parking w/ Hermosa Street Frontage
- ±74,644 Residents Within 10-Mile Radius
- Convenient Location Between CA-65 & CA-137
- Ethernet/Phone Cabling Throughout & Wireless Internet Ready
- Great SBA Loan Candidate | Can Lease Out Small Portion
- With \$36K Down, Payment is \$1K/month Less Than A Lease!
- ±2,878 SF Freestanding Office Building w/ Ample Parking

#### PROPERTY DESCRIPTION

 $\pm 2,878$  SF freestanding office building with private parking on a  $\pm 0.258$  acre lot. As a former accountant office, the interior offers an open layout offering lobby, receptionist area, many large private offices, breakroom, storage closet, and (2) restrooms. Space is in well maintained condition, offering endless potential for the interior to easily be molded to the next occupants desired layout. Located on the corner of Hermosa St offering outstanding frontage and visibility. Positioned against the street offering street parking in addition to (5) on-site stalls.