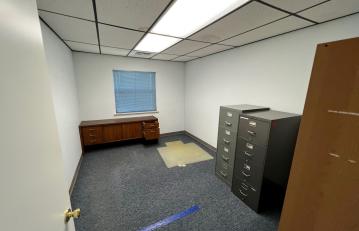

#### PROPERTY DESCRIPTION

 $\pm 2,878$  SF freestanding office building with private parking on a  $\pm 0.258$  acre lot. As a former accountant office, the interior offers an open layout offering lobby, receptionist area, many large private offices, breakroom, storage closet, and (2) restrooms. Space is in well maintained condition, offering endless potential for the interior to easily be molded to the next occupants desired layout. Located on the corner of Hermosa St offering outstanding frontage and visibility. Positioned against the street offering street parking in addition to (5) on-site stalls.