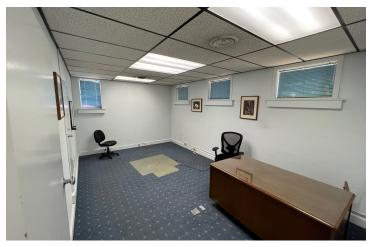

#### PROPERTY DESCRIPTION

 $\pm 2,878$  SF freestanding office building with private parking on a  $\pm 0.258$  acre lot. As a former accountant office, the interior offers an open layout offering lobby, receptionist area, many large private offices, breakroom, storage closet, and (2) restrooms. Space is in well maintained condition, offering endless potential for the interior to easily be molded to the next occupants desired layout. Located on the corner of Hermosa St offering outstanding frontage and visibility. Positioned against the street offering street parking in addition to (5) on-site stalls.