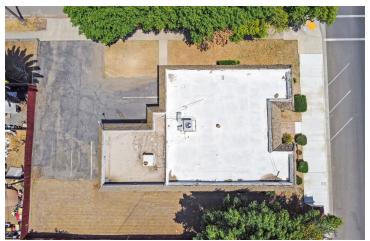

# ±2,878 SF OFFICE BUILDING IN LINDSAY, CA

KW

287 E Hermosa St, Lindsay, CA 93247

Sale Price \$360,000

Lease Rate \$1.00

SF/MONTH

**OFFERING SUMMARY** 

Building Size:

#### PROPERTY DESCRIPTION

 $\pm 2,878$  SF freestanding office building with private parking on a  $\pm 0.258$  acre lot. As a former accountant office, the interior offers an open layout offering lobby, receptionist area, many large private offices, breakroom, storage closet, and (2) restrooms. Space is in well maintained condition, offering endless potential for the interior to easily be molded to the next occupants desired layout. Located on the corner of Hermosa St offering outstanding frontage and visibility. Positioned against the street offering street parking in addition to (5) on-site stalls.