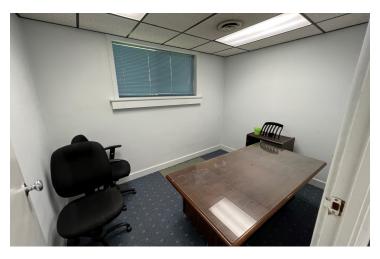

#### PROPERTY DESCRIPTION

 $\pm 2,878$  SF freestanding office building with private parking on a  $\pm 0.258$  acre lot. As a former accountant office, the interior offers an open layout offering lobby, receptionist area, many large private offices, breakroom, storage closet, and (2) restrooms. Space is in well maintained condition, offering endless potential for the interior to easily be molded to the next occupants desired layout. Located on the corner of Hermosa St offering outstanding frontage and visibility. Positioned against the street offering street parking in addition to (5) on-site stalls.