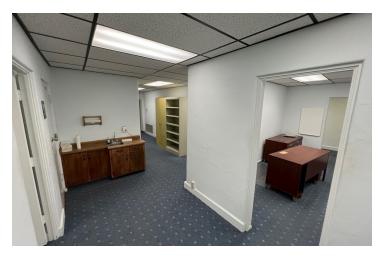

### PROPERTY HIGHLIGHTS

- ±2,878 SF Freestanding Office Building w/ Ample Parking
- · Private Offices, Printer/Storage Room, Large Bull Pen, Reception
- · Well-Known Freestanding Building w/ Private Parking
- Upside in Leasing Potential or Owner/User Occupancy
- · Surrounded with Ample Parking and Mature Landscaping
- Excellent Presence Surrounded with Quality Tenants
- · Ample Private Parking w/ Hermosa Street Frontage
- ±74,644 Residents Within 10-Mile Radius
- Convenient Location Between CA-65 & CA-137
- Ethernet/Phone Cabling Throughout & Wireless Internet Ready
- Great SBA Loan Candidate | Can Lease Out Small Portion
- With \$36K Down, Payment is \$1K/month Less Than A Lease!
- ±2,878 SF Freestanding Office Building w/ Ample Parking

#### PROPERTY DESCRIPTION

 $\pm 2,878$  SF freestanding office building with private parking on a  $\pm 0.258$  acre lot. As a former accountant office, the interior offers an open layout offering lobby, receptionist area, many large private offices, breakroom, storage closet, and (2) restrooms. Space is in well maintained condition, offering endless potential for the interior to easily be molded to the next occupants desired layout. Located on the corner of Hermosa St offering outstanding frontage and visibility. Positioned against the street offering street parking in addition to (5) on-site stalls.