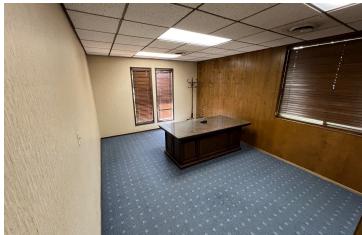

#### PROPERTY DESCRIPTION

 $\pm 2,878$  SF freestanding office building with private parking on a  $\pm 0.258$  acre lot. As a former accountant office, the interior offers an open layout offering lobby, receptionist area, many large private offices, breakroom, storage closet, and (2) restrooms. Space is in well maintained condition, offering endless potential for the interior to easily be molded to the next occupants desired layout. Located on the corner of Hermosa St offering outstanding frontage and visibility. Positioned against the street offering street parking in addition to (5) on-site stalls.