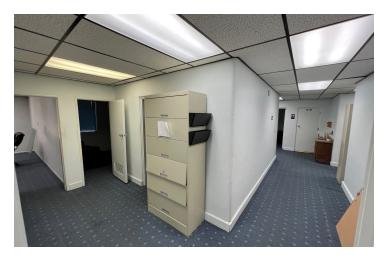

#### PROPERTY DESCRIPTION

 $\pm 2,878$  SF freestanding office building with private parking on a  $\pm 0.258$  acre lot. As a former accountant office, the interior offers an open layout offering lobby, receptionist area, many large private offices, breakroom, storage closet, and (2) restrooms. Space is in well maintained condition, offering endless potential for the interior to easily be molded to the next occupants desired layout. Located on the corner of Hermosa St offering outstanding frontage and visibility. Positioned against the street offering street parking in addition to (5) on-site stalls.