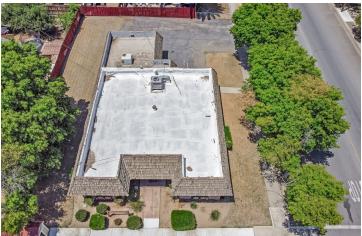

#### PROPERTY DESCRIPTION

 $\pm 2,878$  SF freestanding office building with private parking on a  $\pm 0.258$  acre lot. As a former accountant office, the interior offers an open layout offering lobby, receptionist area, many large private offices, breakroom, storage closet, and (2) restrooms. Space is in well maintained condition, offering endless potential for the interior to easily be molded to the next occupants desired layout. Located on the corner of Hermosa St offering outstanding frontage and visibility. Positioned against the street offering street parking in addition to (5) on-site stalls.