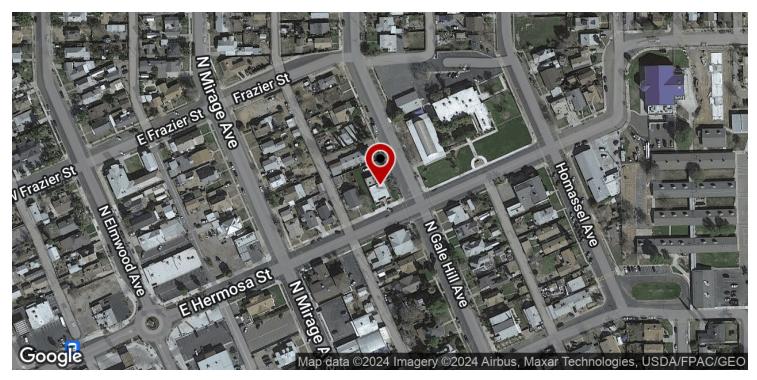

This property is located on the Northwest corner of Hermosa St & Gale Hill Ave in Lindsay, CA. The property is North of Samoa St, South Of Frazier St, West of Homassel Ave and East of Mirage Ave. Surrounding tenants include McDonald's, Burger King, Taco Bell, Starbucks, Subway, Dollar Tree, Bank of the Sierra, Cricket, Tony's Pizza, China's Alley, Primos Tacos, Bob's Drive In, Rite Aid, and many others!