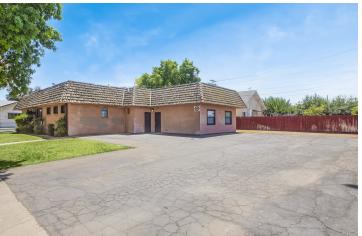

#### PROPERTY DESCRIPTION

 $\pm 2,878$  SF freestanding office building with private parking on a  $\pm 0.258$  acre lot. As a former accountant office, the interior offers an open layout offering lobby, receptionist area, many large private offices, breakroom, storage closet, and (2) restrooms. Space is in well maintained condition, offering endless potential for the interior to easily be molded to the next occupants desired layout. Located on the corner of Hermosa St offering outstanding frontage and visibility. Positioned against the street offering street parking in addition to (5) on-site stalls.