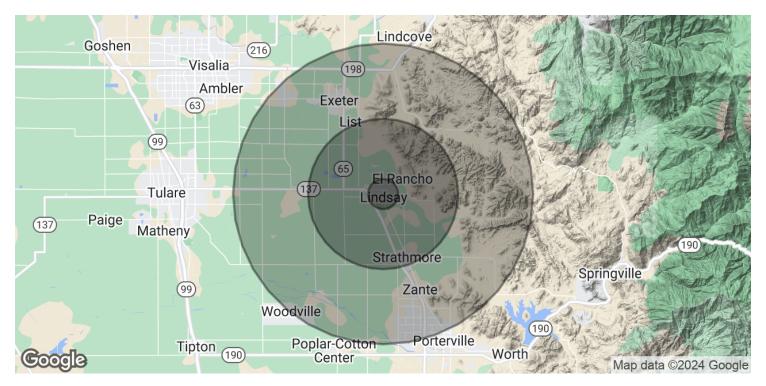

### PROPERTY HIGHLIGHTS

- ±2,878 SF Freestanding Office Building w/ Ample Parking
- · Private Offices, Printer/Storage Room, Large Bull Pen, Reception
- · Well-Known Freestanding Building w/ Private Parking
- Upside in Leasing Potential or Owner/User Occupancy
- · Surrounded with Ample Parking and Mature Landscaping
- Excellent Presence Surrounded with Quality Tenants
- · Ample Private Parking w/ Hermosa Street Frontage
- ±74,644 Residents Within 10-Mile Radius
- Convenient Location Between CA-65 & CA-137
- Ethernet/Phone Cabling Throughout & Wireless Internet Ready
- Great SBA Loan Candidate | Can Lease Out Small Portion
- With \$36K Down, Payment is \$1K/month Less Than A Lease!
- ±2,878 SF Freestanding Office Building w/ Ample Parking

# ±2,878 SF OFFICE BUILDING IN LINDSAY, CA

287 E Hermosa St, Lindsay, CA 93247

| POPULATION           | 1 MILE    | 5 MILES   | 10 MILES  |
|----------------------|-----------|-----------|-----------|
| Total Population     | 9,502     | 18,908    | 74,644    |
| Average Age          | 32.0      | 36.4      | 34.4      |
| Average Age (Male)   | 31.6      | 34.9      | 31.7      |
| Average Age (Female) | 33.9      | 36.6      | 35.3      |
|                      |           |           |           |
| HOUSEHOLDS & INCOME  | 1 MILE    | 5 MILES   | 10 MILES  |
| Total Households     | 2,929     | 6,358     | 24,338    |
| # of Persons per HH  | 3.2       | 3.0       | 3.1       |
| Average HH Income    | \$44,706  | \$46,053  | \$59,696  |
| Average House Value  | \$263,363 | \$249,463 | \$280,840 |
|                      |           |           |           |
| ETHNICITY (%)        | 1 MILE    | 5 MILES   | 10 MILES  |
| Hispanic             | 88.2%     | 80.4%     | 65.9%     |