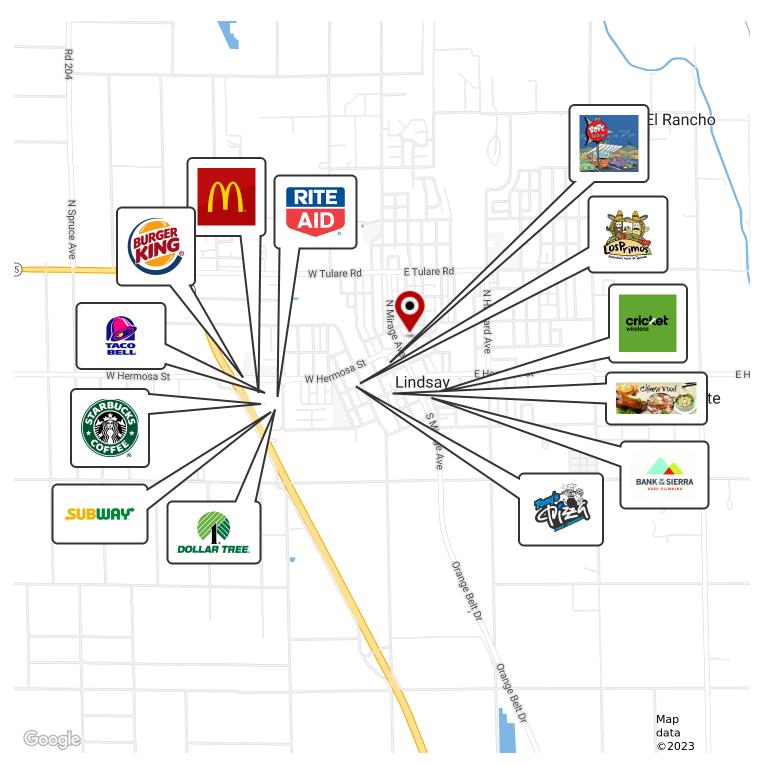

This property is located on the Northwest corner of Hermosa St & Gale Hill Ave in Lindsay, CA. The property is North of Samoa St, South Of Frazier St, West of Homassel Ave and East of Mirage Ave. Surrounding tenants include McDonald's, Burger King, Taco Bell, Starbucks, Subway, Dollar Tree, Bank of the Sierra, Cricket, Tony's Pizza, China's Alley, Primos Tacos, Bob's Drive In, Rite Aid, and many others!