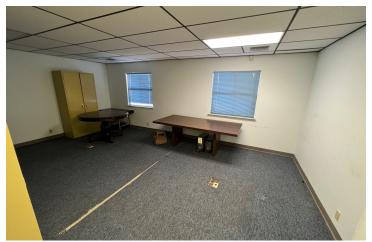

#### PROPERTY DESCRIPTION

 $\pm 2,878$  SF freestanding office building with private parking on a  $\pm 0.258$  acre lot. As a former accountant office, the interior offers an open layout offering lobby, receptionist area, many large private offices, breakroom, storage closet, and (2) restrooms. Space is in well maintained condition, offering endless potential for the interior to easily be molded to the next occupants desired layout. Located on the corner of Hermosa St offering outstanding frontage and visibility. Positioned against the street offering street parking in addition to (5) on-site stalls.