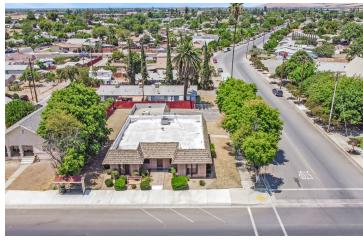

#### PROPERTY DESCRIPTION

 $\pm 2,878$  SF freestanding office building with private parking on a  $\pm 0.258$  acre lot. As a former accountant office, the interior offers an open layout offering lobby, receptionist area, many large private offices, breakroom, storage closet, and (2) restrooms. Space is in well maintained condition, offering endless potential for the interior to easily be molded to the next occupants desired layout. Located on the corner of Hermosa St offering outstanding frontage and visibility. Positioned against the street offering street parking in addition to (5) on-site stalls.

This property is located on the Northwest corner of Hermosa St & Gale Hill Ave in Lindsay, CA. The property is North of Samoa St, South Of Frazier St, West of Homassel Ave and East of Mirage Ave. Surrounding tenants include McDonald's, Burger King, Taco Bell, Starbucks, Subway, Dollar Tree, Bank of the Sierra, Cricket, Tony's Pizza, China's Alley, Primos Tacos, Bob's Drive In, Rite Aid, and many others!