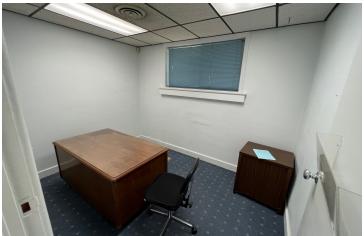

### PROPERTY HIGHLIGHTS

- ±2,878 SF Freestanding Office Building w/ Ample Parking
- · Private Offices, Printer/Storage Room, Large Bull Pen, Reception
- · Well-Known Freestanding Building w/ Private Parking
- Upside in Leasing Potential or Owner/User Occupancy
- · Surrounded with Ample Parking and Mature Landscaping
- Excellent Presence Surrounded with Quality Tenants
- · Ample Private Parking w/ Hermosa Street Frontage
- ±74,644 Residents Within 10-Mile Radius
- Convenient Location Between CA-65 & CA-137
- Ethernet/Phone Cabling Throughout & Wireless Internet Ready
- Great SBA Loan Candidate | Can Lease Out Small Portion
- With \$36K Down, Payment is \$1K/month Less Than A Lease!
- ±2,878 SF Freestanding Office Building w/ Ample Parking

#### PROPERTY DESCRIPTION

 $\pm 2,878$  SF freestanding office building with private parking on a  $\pm 0.258$  acre lot. As a former accountant office, the interior offers an open layout offering lobby, receptionist area, many large private offices, breakroom, storage closet, and (2) restrooms. Space is in well maintained condition, offering endless potential for the interior to easily be molded to the next occupants desired layout. Located on the corner of Hermosa St offering outstanding frontage and visibility. Positioned against the street offering street parking in addition to (5) on-site stalls.