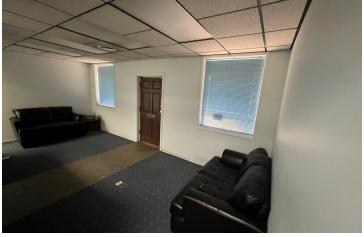

#### PROPERTY DESCRIPTION

 $\pm 2,878$  SF freestanding office building with private parking on a  $\pm 0.258$  acre lot. As a former accountant office, the interior offers an open layout offering lobby, receptionist area, many large private offices, breakroom, storage closet, and (2) restrooms. Space is in well maintained condition, offering endless potential for the interior to easily be molded to the next occupants desired layout. Located on the corner of Hermosa St offering outstanding frontage and visibility. Positioned against the street offering street parking in addition to (5) on-site stalls.