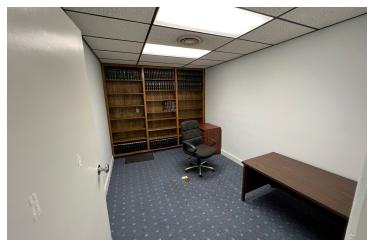

### PROPERTY HIGHLIGHTS

- ±2,878 SF Freestanding Office Building w/ Ample Parking
- · Private Offices, Printer/Storage Room, Large Bull Pen, Reception
- · Well-Known Freestanding Building w/ Private Parking
- Upside in Leasing Potential or Owner/User Occupancy
- · Surrounded with Ample Parking and Mature Landscaping
- Excellent Presence Surrounded with Quality Tenants
- · Ample Private Parking w/ Hermosa Street Frontage
- ±74,644 Residents Within 10-Mile Radius
- Convenient Location Between CA-65 & CA-137
- Ethernet/Phone Cabling Throughout & Wireless Internet Ready
- Great SBA Loan Candidate | Can Lease Out Small Portion
- With \$36K Down, Payment is \$1K/month Less Than A Lease!
- ±2,878 SF Freestanding Office Building w/ Ample Parking

#### PROPERTY DESCRIPTION

 $\pm 2,878$  SF freestanding office building with private parking on a  $\pm 0.258$  acre lot. As a former accountant office, the interior offers an open layout offering lobby, receptionist area, many large private offices, breakroom, storage closet, and (2) restrooms. Space is in well maintained condition, offering endless potential for the interior to easily be molded to the next occupants desired layout. Located on the corner of Hermosa St offering outstanding frontage and visibility. Positioned against the street offering street parking in addition to (5) on-site stalls.