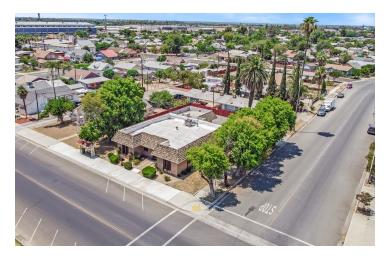

#### PROPERTY DESCRIPTION

 $\pm 2,878$  SF freestanding office building with private parking on a  $\pm 0.258$  acre lot. As a former accountant office, the interior offers an open layout offering lobby, receptionist area, many large private offices, breakroom, storage closet, and (2) restrooms. Space is in well maintained condition, offering endless potential for the interior to easily be molded to the next occupants desired layout. Located on the corner of Hermosa St offering outstanding frontage and visibility. Positioned against the street offering street parking in addition to (5) on-site stalls.

This property is located on the Northwest corner of Hermosa St & Gale Hill Ave in Lindsay, CA. The property is North of Samoa St, South Of Frazier St, West of Homassel Ave and East of Mirage Ave. Surrounding tenants include McDonald's, Burger King, Taco Bell, Starbucks, Subway, Dollar Tree, Bank of the Sierra, Cricket, Tony's Pizza, China's Alley, Primos Tacos, Bob's Drive In, Rite Aid, and many others!