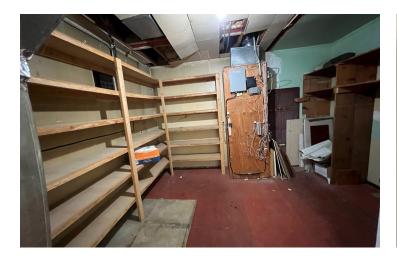

#### PROPERTY DESCRIPTION

 $\pm 2,878$  SF freestanding office building with private parking on a  $\pm 0.258$  acre lot. As a former accountant office, the interior offers an open layout offering lobby, receptionist area, many large private offices, breakroom, storage closet, and (2) restrooms. Space is in well maintained condition, offering endless potential for the interior to easily be molded to the next occupants desired layout. Located on the corner of Hermosa St offering outstanding frontage and visibility. Positioned against the street offering street parking in addition to (5) on-site stalls.