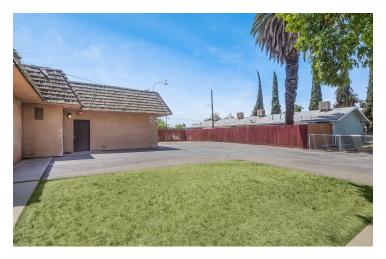

#### PROPERTY DESCRIPTION

 $\pm 2,878$  SF freestanding office building with private parking on a  $\pm 0.258$  acre lot. As a former accountant office, the interior offers an open layout offering lobby, receptionist area, many large private offices, breakroom, storage closet, and (2) restrooms. Space is in well maintained condition, offering endless potential for the interior to easily be molded to the next occupants desired layout. Located on the corner of Hermosa St offering outstanding frontage and visibility. Positioned against the street offering street parking in addition to (5) on-site stalls.