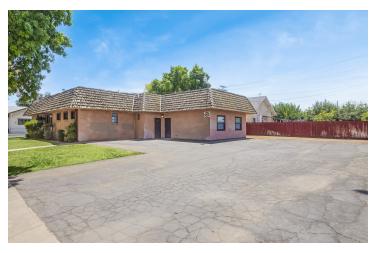

# ±2,878 SF OFFICE BUILDING IN LINDSAY, CA

KW

287 E Hermosa St, Lindsay, CA 93247

Sale Price \$360,000

Lease Rate \$1.00

SF/MONTH

**OFFERING SUMMARY** 

Building Size:

#### PROPERTY DESCRIPTION

 $\pm 2,878$  SF freestanding office building with private parking on a  $\pm 0.258$  acre lot. As a former accountant office, the interior offers an open layout offering lobby, receptionist area, many large private offices, breakroom, storage closet, and (2) restrooms. Space is in well maintained condition, offering endless potential for the interior to easily be molded to the next occupants desired layout. Located on the corner of Hermosa St offering outstanding frontage and visibility. Positioned against the street offering street parking in addition to (5) on-site stalls.