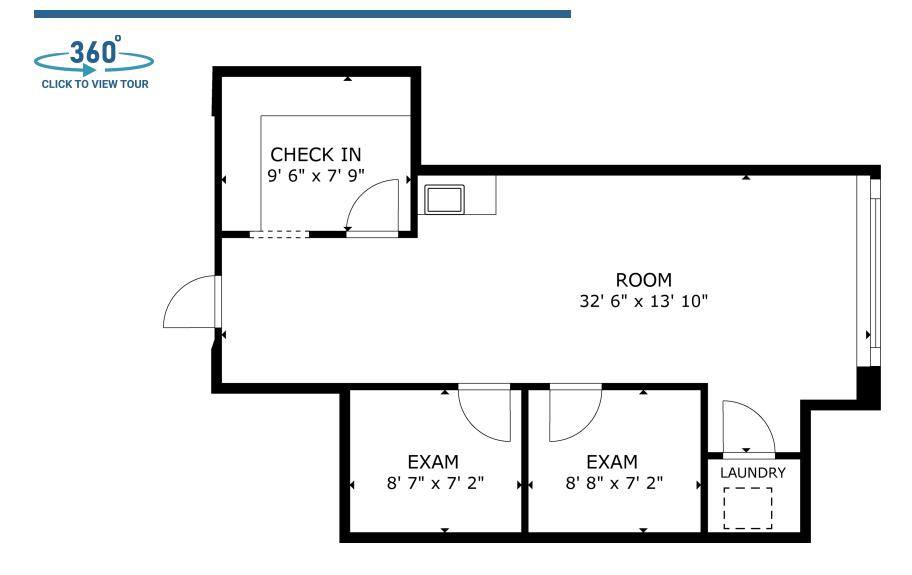

cal Arts Pavilion

2996 KATE BOND ROAD | BARTLETT, TN

medicaloffice.welltower.com

### **EXECUTIVE SUMMARY**









#### **Location Description**

Directly attached to the Saint Francis Bartlett Hospital.

#### **Property Highlights**

- Features a direct connection to the hospital, an attractive lobby, and convenient patient drop-off area.
- Awarded Energy Star label in 2012 for its operating efficiency.
- Competitive lease rates and generous tenant improvement allowances.

#### **GARY GAGNE**







105

2,300 RSF

#### **GARY GAGNE**



## welltower





205

3,812 RSF

**GARY GAGNE** 



## welltower





209

1,578 RSF

#### **GARY GAGNE**



## welltower





213

1,790 RSF

**GARY GAGNE** 









301

2,363 RSF

#### **GARY GAGNE**





309

2,602 RSF

#### **GARY GAGNE**







311

743 RSF

#### **GARY GAGNE**



## welltower



403

1,578 RSF

#### **GARY GAGNE**



### **DEMOGRAPHICS MAP & REPORT**



| Population           | 1 Mile | 3 Miles | 5 Miles |
|----------------------|--------|---------|---------|
| Total Population     | 6,299  | 58,728  | 154,193 |
| Average Age          | 34.1   | 35.4    | 35.7    |
| Average Age (Male)   | 32.7   | 34.8    | 35.3    |
| Average Age (Female) | 36.0   | 35.9    | 36.2    |

| Households & Income | 1 Mile    | 3 Miles   | 5 Miles   |
|---------------------|-----------|-----------|-----------|
| Total Households    | 2,067     | 22,548    | 58,487    |
| # of Persons per HH | 3.0       | 2.6       | 2.6       |
| Average HH Income   | \$78,473  | \$74,000  | \$76,149  |
| Average House Value | \$296,806 | \$181,64