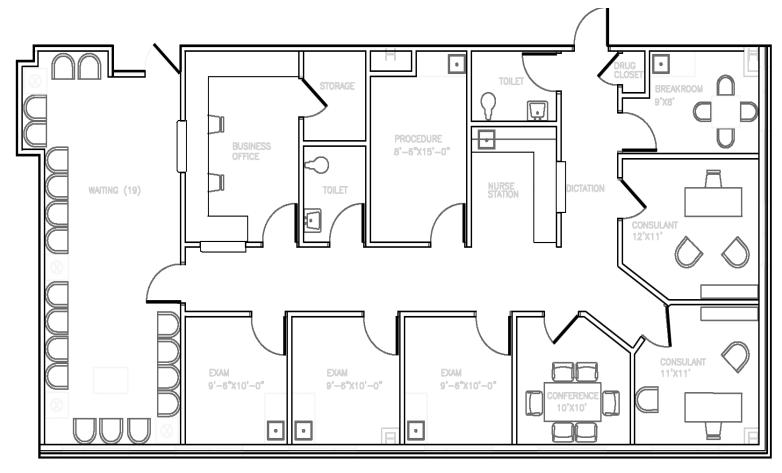

MEDICAL OFFICE SPACE

# FOR LEASE

Click or Scan Below



For Information:

#### **GARY GAGNE**

Director of Leasing 561.339.3191 ggagne@welltower.com 2996

St. Francis Bartlett Medical Arts Pavilion

2996 KATE BOND ROAD | BARTLETT, TN

medicaloffice.welltower.com

### **EXECUTIVE SUMMARY**









#### **Location Description**

Directly attached to the Saint Francis Bartlett Hospital.

#### **Property Highlights**

- Features a direct connection to the hospital, an attractive lobby, and convenient patient drop-off area.
- Awarded Energy Star label in 2012 for its operating efficiency.
- Competitive lease rates and generous tenant improvement allowances.

#### **GARY GAGNE**







105

2,300 RSF

#### **GARY GAGNE**



## welltower





205

3,812 RSF

**GARY GAGNE** 



## welltower





209

1,578 RSF

#### **GARY GAGNE**



## welltower





213

1,790 RSF

**GARY GAGNE** 









301

2,363 RSF

#### **GARY GAGNE**





309

2,602 RSF

#### **GARY GAGNE**







311

743 RSF

#### **GARY GAGNE**



## welltower



403

1,578 RSF

#### **GARY GAGNE**



### **DEMOGRAPHICS MAP & REPORT**



| Population           | 1 Mile | 3 Miles | 5 Miles |
|----------------------|--------|---------|---------|
| Total Population     | 6,299  | 58,728  | 154,193 |
| Average Age          | 34.1   | 35.4    | 35.7    |
| Average Age (Male)   | 32.7   | 34.8    | 35.3    |
| Average Age (Female) | 36.0   | 35.9    | 36.2    |

| Households & Income | 1 Mile    | 3 Miles   | 5 Miles   |
|---------------------|-----------|-----------|-----------|
| Total Households    | 2,067     | 22,548