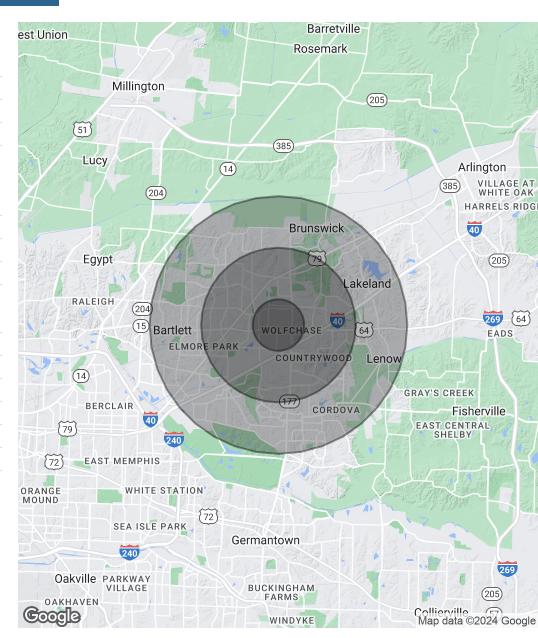

### **DEMOGRAPHICS MAP & REPORT**

| Population           | 1 Mile | 3 Miles | 5 Miles |
|----------------------|--------|---------|---------|
| Total Population     | 6,299  | 58,728  | 154,193 |
| Average Age          | 34.1   | 35.4    | 35.7    |
| Average Age (Male)   | 32.7   | 34.8    | 35.3    |
| Average Age (Female) | 36.0   | 35.9    | 36.2    |

| Households & Income | 1 Mile    | 3 Miles   | 5 Miles   |
|---------------------|-----------|-----------|-----------|
| Total Households    | 2,067     | 22,548    | 58,487    |
| # of Persons per HH | 3.0       | 2.6       | 2.6       |
| Average HH Income   | \$78,473  | \$74,000  | \$76,149  |
| Average House Value | \$296,806 | \$181,641 | \$187,837 |

| Race              | 1 Mile | 3 Miles | 5 Miles |
|-------------------|--------|---------|---------|
| % White           | 75.6%  | 74.4%   | 70.7%   |
| % Black           | 20.3%  | 18.1%   | 21.1%   |
| % Asian           | 3.4%   | 3.3%    | 3.7%    |
| % Hawaiian        | 0.0%   | 0.0%    | 0.0%    |
| % American Indian | 0.0%   | 0.1%    | 0.2%    |
| % Other           | 0.3%   | 2.0%    | 2.1%    |
|                   |        |         |         |