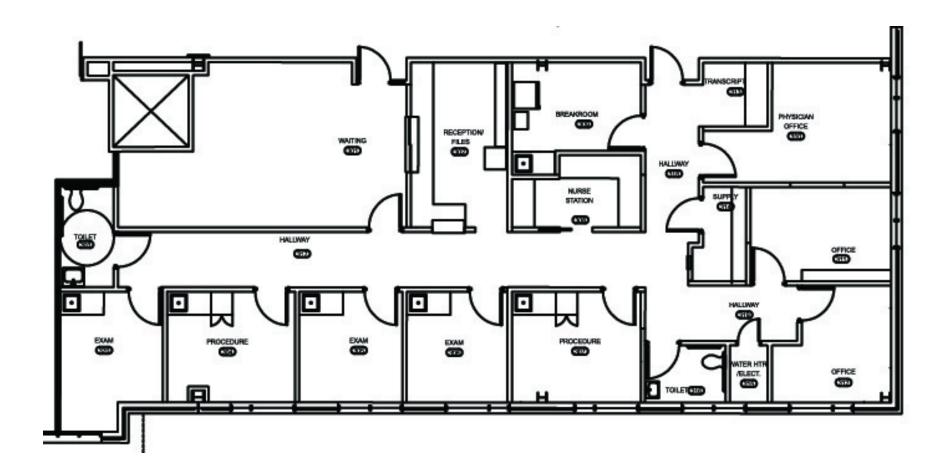

lltower.com 2996

St. Francis Bartlett Medical Arts Pavilion

2996 KATE BOND ROAD | BARTLETT, TN

medicaloffice.welltower.com

### **EXECUTIVE SUMMARY**









#### **Location Description**

Directly attached to the Saint Francis Bartlett Hospital.

#### **Property Highlights**

- Features a direct connection to the hospital, an attractive lobby, and convenient patient drop-off area.
- Awarded Energy Star label in 2012 for its operating efficiency.
- Competitive lease rates and generous tenant improvement allowances.

#### **GARY GAGNE**







105

2,300 RSF

#### **GARY GAGNE**



## welltower





205

3,812 RSF

**GARY GAGNE** 



## welltower





209

1,578 RSF

#### **GARY GAGNE**



## welltower





213

1,790 RSF

**GARY GAGNE** 









301

2,363 RSF

#### **GARY GAGNE**





309

2,602 RSF

#### **GARY GAGNE**







311

743 RSF

#### **GARY GAGNE**



## welltower



403

1,578 RSF

#### **GARY GAGNE**



### **DEMOGRAPHICS MAP & REPORT**



| Population           | 1 Mile | 3 Miles | 5 Miles |
|----------------------|--------|---------|---------|
| Total Population     | 6,299  | 58,728  | 154,193 |
| Average Age          | 34.1   | 35.4    | 35.7    |
| Average Age (Male)   | 32.7   | 34.8    | 35.3    |
| Average Age (Female) | 36.0   | 35.9    | 36.2    |

| Households & Income | 1 Mile    | 3 Miles   | 5 Miles   |
|---------------------|-----------|-----------|-----------|
| Total Households    | 2,067     | 22,548    | 58,487    |
| # of Persons per HH | 3.0       | 2.6       | 2.6       |
| Average HH Income   | \$78,473  | \$74,000  | \$76,149  |
|