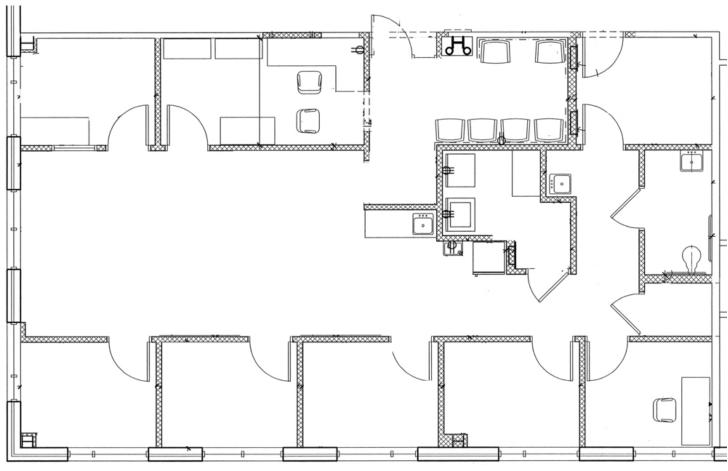

For Information:

#### **GARY GAGNE**

Director of Leasing 561.339.3191 ggagne@welltower.com 2996

St. Francis Bartlett Medical Arts Pavilion

2996 KATE BOND ROAD | BARTLETT, TN

medicaloffice.welltower.com

### **EXECUTIVE SUMMARY**









#### **Location Description**

Directly attached to the Saint Francis Bartlett Hospital.

#### **Property Highlights**

- Features a direct connection to the hospital, an attractive lobby, and convenient patient drop-off area.
- Awarded Energy Star label in 2012 for its operating efficiency.
- Competitive lease rates and generous tenant improvement allowances.

#### **GARY GAGNE**







105

2,300 RSF

#### **GARY GAGNE**



## welltower





205

3,812 RSF

**GARY GAGNE** 



## welltower





209

1,578 RSF

#### **GARY GAGNE**



## welltower





213

1,790 RSF

**GARY GAGNE** 









301

2,363 RSF

#### **GARY GAGNE**





309

2,602 RSF

#### **GARY GAGNE**







311

743 RSF

#### **GARY GAGNE**



## welltower



403

1,578 RSF

#### **GARY GAGNE**



### **DEMOGRAPHICS MAP & REPORT**



| Population           | 1 Mile | 3 Miles | 5 Miles |
|----------------------|--------|---------|---------|
| Total Population     | 6,299  | 58,728  | 154,193 |
| Average Age          | 34.1   | 35.4    | 35.7    |
| Average Age (Male)   | 32.7   | 34.8    | 35.3    |
| Average Age (Female) | 36.0   | 35.9    | 36.2    |

| Households & Income | 1 Mile    | 3 Miles   | 5 Miles   |
|---------------------|-----------|-----------|-----------|
| Total Households    | 2,067     | 22,548    | 58,487    |
| # of Persons per HH | 3.0       | 2.6