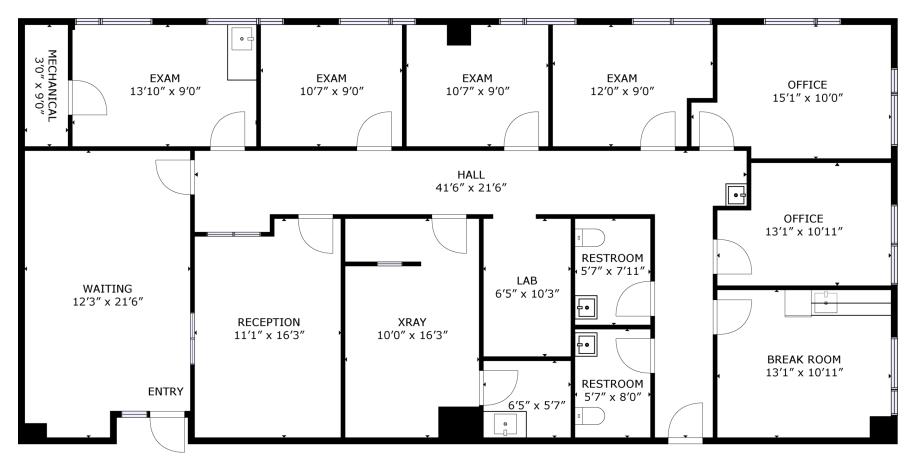

irector of Leasing 561.339.3191 ggagne@welltower.com 2996

St. Francis Bartlett Medical Arts Pavilion

2996 KATE BOND ROAD | BARTLETT, TN

medicaloffice.welltower.com

### **EXECUTIVE SUMMARY**









#### **Location Description**

Directly attached to the Saint Francis Bartlett Hospital.

#### **Property Highlights**

- Features a direct connection to the hospital, an attractive lobby, and convenient patient drop-off area.
- Awarded Energy Star label in 2012 for its operating efficiency.
- Competitive lease rates and generous tenant improvement allowances.

#### **GARY GAGNE**







105

2,300 RSF

#### **GARY GAGNE**



## welltower





205

3,812 RSF

**GARY GAGNE** 



## welltower





209

1,578 RSF

#### **GARY GAGNE**



## welltower





213

1,790 RSF

**GARY GAGNE** 









301

2,363 RSF

#### **GARY GAGNE**





309

2,602 RSF

#### **GARY GAGNE**







311

743 RSF

#### **GARY GAGNE**



## welltower



403

1,578 RSF

#### **GARY GAGNE**



### **DEMOGRAPHICS MAP & REPORT**



| Population           | 1 Mile | 3 Miles | 5 Miles |
|----------------------|--------|---------|---------|
| Total Population     | 6,299  | 58,728  | 154,193 |
| Average Age          | 34.1   | 35.4    | 35.7    |
| Average Age (Male)   | 32.7   | 34.8    | 35.3    |
| Average Age (Female) | 36.0   | 35.9    | 36.2    |

| Households & Income | 1 Mile    | 3 Miles   | 5 Miles   |
|---------------------|-----------|-----------|-----------|
| Total Households    | 2,067     | 22,548    | 58,487    |
| # of Persons per HH | 3.0       | 2.6       | 2.6       |
| Average HH Income