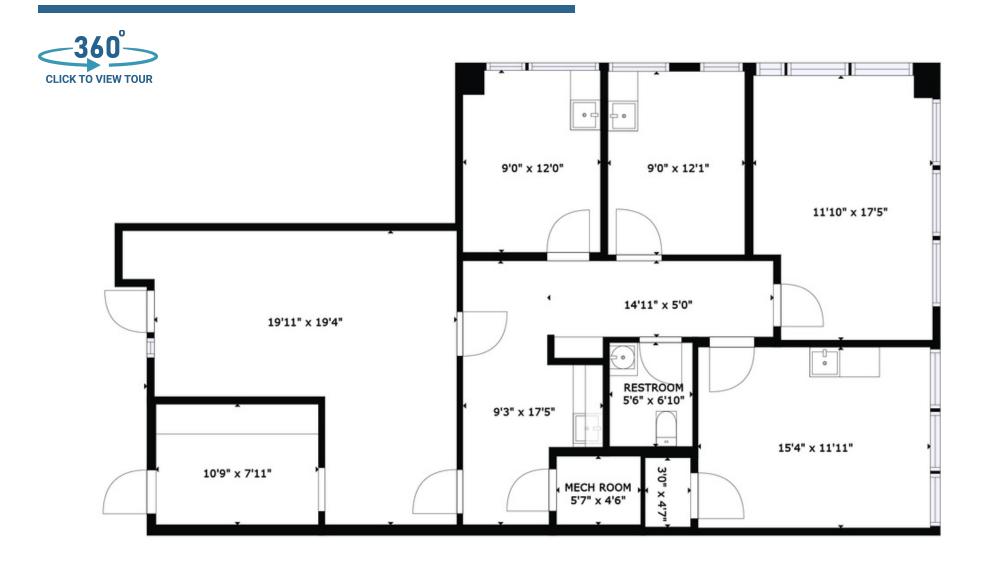

medicaloffice.welltower.com

### **EXECUTIVE SUMMARY**









#### **Location Description**

Directly attached to the Saint Francis Bartlett Hospital.

#### **Property Highlights**

- Features a direct connection to the hospital, an attractive lobby, and convenient patient drop-off area.
- Awarded Energy Star label in 2012 for its operating efficiency.
- Competitive lease rates and generous tenant improvement allowances.

#### **GARY GAGNE**







105

2,300 RSF

#### **GARY GAGNE**



## welltower





205

3,812 RSF

**GARY GAGNE** 



## welltower





209

1,578 RSF

#### **GARY GAGNE**



## welltower





213

1,790 RSF

**GARY GAGNE** 









301

2,363 RSF

#### **GARY GAGNE**





309

2,602 RSF

#### **GARY GAGNE**







311

743 RSF

#### **GARY GAGNE**



## welltower



403

1,578 RSF

#### **GARY GAGNE**



### **DEMOGRAPHICS MAP & REPORT**



| Population           | 1 Mile | 3 Miles | 5 Miles |
|----------------------|--------|---------|---------|
| Total Population     | 6,299  | 58,728  | 154,193 |
| Average Age          | 34.1   | 35.4    | 35.7    |
| Average Age (Male)   | 32.7   | 34.8    | 35.3    |
| Average Age (Female) | 36.0   | 35.9    | 36.2    |

| Households & Income | 1 Mile    | 3 Miles   | 5 Miles   |
|---------------------|-----------|-----------|-----------|
| Total Households    | 2,067     | 22,548    | 58,487    |
| # of Persons per HH | 3.0       | 2.6       | 2.6       |
| Average HH Income   | \$78,473  | \$74,000  | \$76,149  |
| Average House Value | \$296,806 | \$181,641 | \$187,837 |

| Race              | 1 Mile | 3 Mil