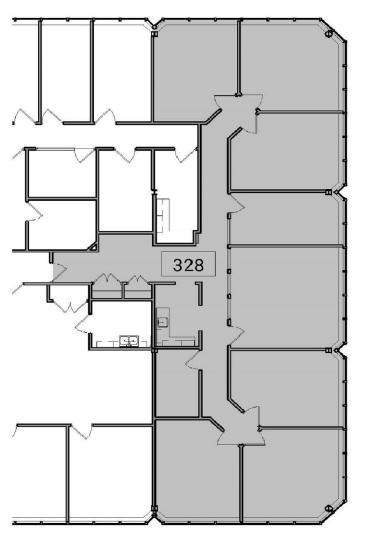

#### **PROPERTY OVERVIEW**

Nice third floor office suite with 7 private offices, conference room and kitchenette. Windows on three sides of the suite. Ample free parking.

Located on south side of Ann Arbor immediately off the I-94 - State Street interchange, between I-94 and Eisenhower Parkway. Across from Briarwood Mall and adjacent to business, hospitality and office areas.

900 Victors Way
Suite 328
Ann Arbor
2,532 SF

Building relationships.

208 East Washington Street Ann Arbor, MI 48104

734.663.0501

**Randy Maas** 

734.222.7525

RMAAS@SWISHERCOMMERCIAL.COM

900 VICTORS WAY, ANN ARBOR, MI 48108