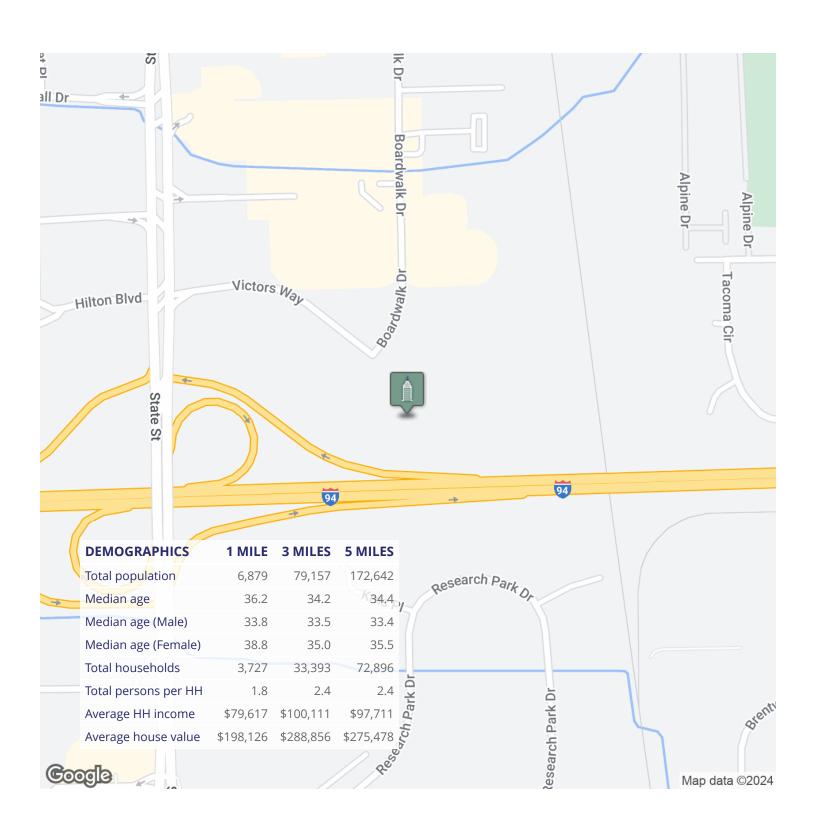

#### **PROPERTY OVERVIEW**

Nice third floor office suite with 7 private offices, conference room and kitchenette. Windows on three sides of the suite. Ample free parking.

Located on south side of Ann Arbor immediately off the I-94 - State Street interchange, between I-94 and Eisenhower Parkway. Across from Briarwood Mall and adjacent to business, hospitality and office areas.