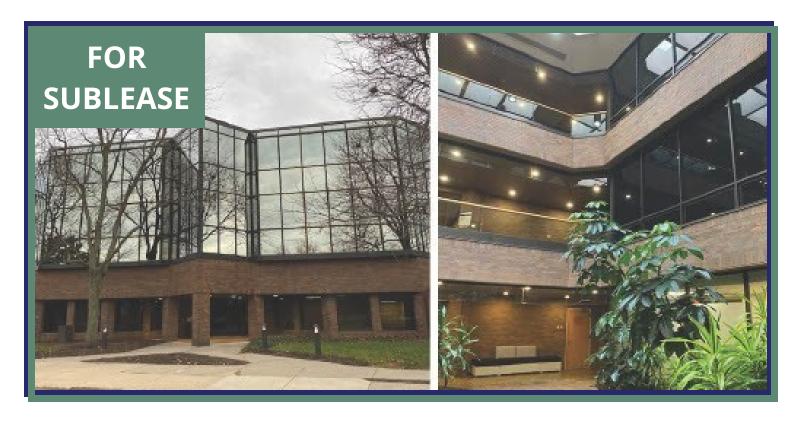

#### **PROPERTY OVERVIEW**

Nice third floor office suite with 7 private offices, conference room and kitchenette. Windows on three sides of the suite. Ample free parking.

Located on south side of Ann Arbor immediately off the I-94 - State Street interchange, between I-94 and Eisenhower Parkway. Across from Briarwood Mall and adjacent to business, hospitality and office areas.