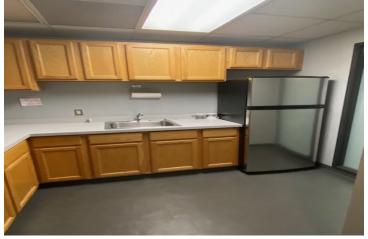

#### **PROPERTY OVERVIEW**

Nice third floor office suite with 7 private offices, conference room and kitchenette. Windows on three sides of the suite. Ample free parking.

Located on south side of Ann Arbor immediately off the I-94 - State Street interchange, between I-94 and Eisenhower Parkway. Across from Briarwood Mall and adjacent to business, hospitality and office areas.