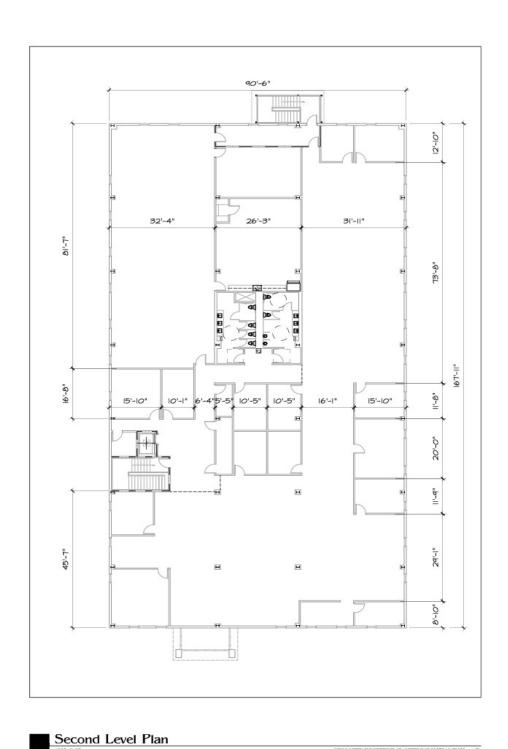

#### **Property Overview**

30,000 SF Office Building with fresh, new finishes throughout. Built in 1987, but renovated throughout within the past 10 years. Lots of private offices on the 1st floor with some open cubicle areas. Restrooms central to building. Mostly open cubicle space on the 2nd floor with large training rooms and conference areas. 220 parking spaces on-site with the North section of the parking lot having been resurfaced within the past 5 years. Roof was also resurfaced and sealed in 2015.

| Building Information |                                                                                   |
|----------------------|-----------------------------------------------------------------------------------|
| Building Size        | 30,000 SF                                                                         |
| Building Class       | В                                                                                 |
| Number of Floors     | 2                                                                                 |
| Average Floor Size   | 15,000 SF                                                                         |
| Year Built           | 1987                                                                              |
| Year Last Renovated  | 2016                                                                              |
| Roof                 | Flat TPO                                                                          |
| Number of Buildings  | 1                                                                                 |
| Walls                | Sheetrock                                                                         |
| Ceilings             | Sheetrock & Acoustic Grid                                                         |
| Exterior Walls       | Stucco                                                                            |
| Office Buildout      | Private Offices, Large Open<br>Cubicle Areas, Training<br>Rooms, Conference Rooms |