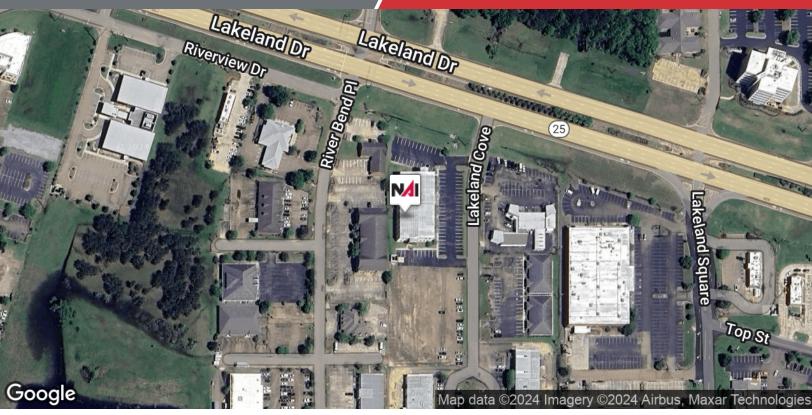

# American Public Life Corporate Office (Business Relocating)

2305 Lakeland Drive Flowood, Mississippi 39232

#### **Location Information**

| Building Name    | American Public Life<br>Corporate Office (Business<br>Relocating) |
|------------------|-------------------------------------------------------------------|
| Street Address   | 2305 Lakeland Drive                                               |
| City, State, Zip | Flowood, MS 39232                                                 |
| County           | Rankin                                                            |