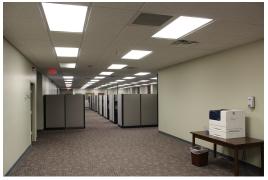

#### **Property Overview**

30,000 SF Office Building with fresh, new finishes throughout. Built in 1987, but renovated throughout within the past 10 years. Lots of private offices on the 1st floor with some open cubicle areas. Restrooms central to building. Mostly open cubicle space on the 2nd floor with large training rooms and conference areas. 220 parking spaces on-site with the North section of the parking lot having been resurfaced within the past 5 years. Roof was also resurfaced and sealed in 2015.

| Building Information |                                                                                   |
|----------------------|-----------------------------------------------------------------------------------|
| Building Size        | 30,000 SF                                                                         |
| Building Class       | В                                                                                 |
| Number of Floors     | 2                                                                                 |
| Average Floor Size   | 15,000 SF                                                                         |
| Year Built           | 1987                                                                              |
| Year Last Renovated  | 2016                                                                              |
| Roof                 | Flat TPO                                                                          |
| Number of Buildings  | 1                                                                                 |
| Walls                | Sheetrock                                                                         |
| Ceilings             | Sheetrock & Acoustic Grid                                                         |
| Exterior Walls       | Stucco                                                                            |
| Office Buildout      | Private Offices, Large Open<br>Cubicle Areas, Training<br>Rooms, Conference Rooms |