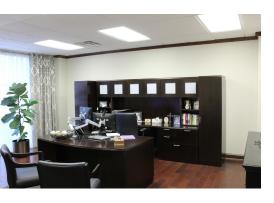

#### **Property Overview**

30,000 SF Office Building with fresh, new finishes throughout. Built in 1987, but renovated throughout within the past 10 years. Lots of private offices on the 1st floor with some open cubicle areas. Restrooms central to building. Mostly open cubicle space on the 2nd floor with large training rooms and conference areas. 220 parking spaces on-site with the North section of the parking lot having been resurfaced within the past 5 years. Roof was also resurfaced and sealed in 2015.

| Building Information |                                                                                   |
|----------------------|-----------------------------------------------------------------------------------|
| Building Size        | 30,000 SF                                                                         |
| Building Class       | В                                                                                 |
| Number of Floors     | 2                                                                                 |
| Average Floor Size   | 15,000 SF                                                                         |
| Year Built           | 1987                                                                              |
| Year Last Renovated  | 2016                                                                              |
| Roof                 | Flat TPO                                                                          |
| Number of Buildings  | 1                                                                                 |
| Walls                | Sheetrock                                                                         |
| Ceilings             | Sheetrock & Acoustic Grid                                                         |
| Exterior Walls       | Stucco                                                                            |
| Office Buildout      | Private Offices, Large Open<br>Cubicle Areas, Training<br>Rooms, Conference Rooms |