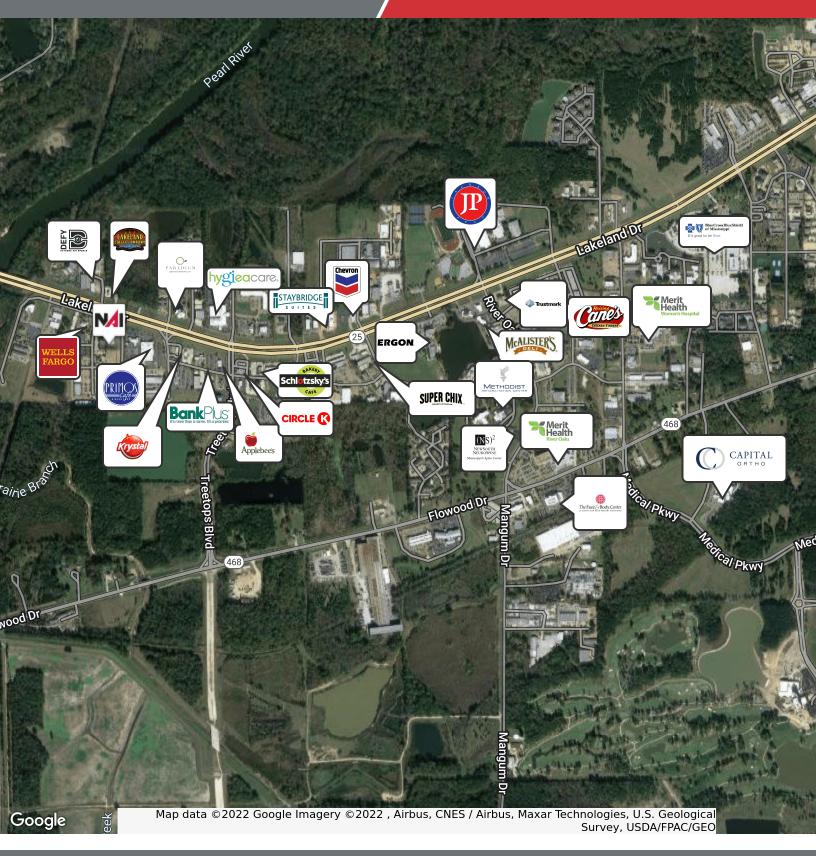

# American Public Life Corporate Office (Business Relocating)

2305 Lakeland Drive Flowood, Mississippi 39232

#### **Property Overview**

30,000 SF Office Building with fresh, new finishes throughout. Built in 1987, but renovated throughout within the past 10 years. Lots of private offices on the 1st floor with some open cubicle areas. Restrooms central to building. Mostly open cubicle space on the 2nd floor with large training rooms and conference areas. 220 parking spaces on-site with the North section of the parking lot having been resurfaced within the past 5 years. Roof was also resurfaced and sealed in 2015.

#### **Property Highlights**

- 30,000 SF Building
- 2.74 Acres
- · Ample Parking 220 Spaces
- · Excellent Location Lakeland Drive Frontage
- 51,000 VPD on Lakeland Dr.
- 30,000 SF Building
- 2.74 Acres
- · Ample Parking 220 Spaces
- · Excellent Location Lakeland Drive Frontage
- 51,000 VPD on Lakeland Dr.

#### **Location Information**

| Building Name    | American Public Life<br>Corporate Office (Business<br>Relocating) |
|------------------|-------------------------------------------------------------------|
| Street Address   | 2305 Lakeland Drive                                               |
| City, State, Zip | Flowood, MS 39232                                                 |
| County           | Rankin                                                            |

#### **Property Information**

| Property Type    | Office                   |
|------------------|--------------------------|
| Property Subtype | Office Building          |
| Zoning           | C-3 (General Commercial) |
| Lot Size         | 2.74 Acres               |
| Traffic Count    | 51000                    |