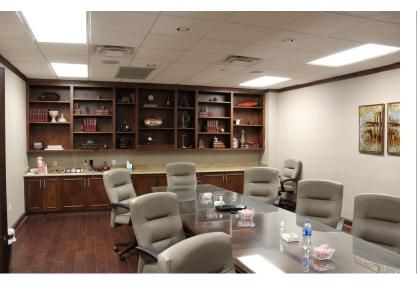

#### **Property Overview**

30,000 SF Office Building with fresh, new finishes throughout. Built in 1987, but renovated throughout within the past 10 years. Lots of private offices on the 1st floor with some open cubicle areas. Restrooms central to building. Mostly open cubicle space on the 2nd floor with large training rooms and conference areas. 220 parking spaces on-site with the North section of the parking lot having been resurfaced within the past 5 years. Roof was also resurfaced and sealed in 2015.

| Building Information |                                                                                   |
|----------------------|-----------------------------------------------------------------------------------|
| Building Size        | 30,000 SF                                                                         |
| Building Class       | В                                                                                 |
| Number of Floors     | 2                                                                                 |
| Average Floor Size   | 15,000 SF                                                                         |
| Year Built           | 1987                                                                              |
| Year Last Renovated  | 2016                                                                              |
| Roof                 | Flat TPO                                                                          |
| Number of Buildings  | 1                                                                                 |
| Walls                | Sheetrock                                                                         |
| Ceilings             | Sheetrock & Acoustic Grid                                                         |
| Exterior Walls       | Stucco                                                                            |
| Office Buildout      | Private Offices, Large Open<br>Cubicle Areas, Training<br>Rooms, Conference Rooms |