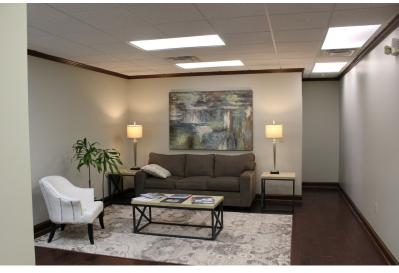

#### **Property Overview**

30,000 SF Office Building with fresh, new finishes throughout. Built in 1987, but renovated throughout within the past 10 years. Lots of private offices on the 1st floor with some open cubicle areas. Restrooms central to building. Mostly open cubicle space on the 2nd floor with large training rooms and conference areas. 220 parking spaces on-site with the North section of the parking lot having been resurfaced within the past 5 years. Roof was also resurfaced and sealed in 2015.

| Building Information |                                                                                   |
|----------------------|-----------------------------------------------------------------------------------|
| Building Size        | 30,000 SF                                                                         |
| Building Class       | В                                                                                 |
| Number of Floors     | 2                                                                                 |
| Average Floor Size   | 15,000 SF                                                                         |
| Year Built           | 1987                                                                              |
| Year Last Renovated  | 2016                                                                              |
| Roof                 | Flat TPO                                                                          |
| Number of Buildings  | 1                                                                                 |
| Walls                | Sheetrock                                                                         |
| Ceilings             | Sheetrock & Acoustic Grid                                                         |
| Exterior Walls       | Stucco                                                                            |
| Office Buildout      | Private Offices, Large Open<br>Cubicle Areas, Training<br>Rooms, Conference Rooms |