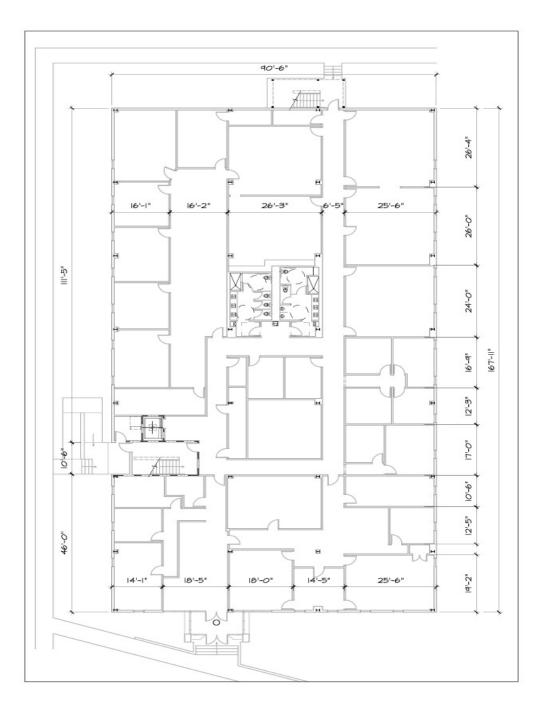

#### **Property Overview**

30,000 SF Office Building with fresh, new finishes throughout. Built in 1987, but renovated throughout within the past 10 years. Lots of private offices on the 1st floor with some open cubicle areas. Restrooms central to building. Mostly open cubicle space on the 2nd floor with large training rooms and conference areas. 220 parking spaces on-site with the North section of the parking lot having been resurfaced within the past 5 years. Roof was also resurfaced and sealed in 2015.

| Building Information |                                                                                   |
|----------------------|-----------------------------------------------------------------------------------|
| Building Size        | 30,000 SF                                                                         |
| Building Class       | В                                                                                 |
| Number of Floors     | 2                                                                                 |
| Average Floor Size   | 15,000 SF                                                                         |
| Year Built           | 1987                                                                              |
| Year Last Renovated  | 2016                                                                              |
| Roof                 | Flat TPO                                                                          |
| Number of Buildings  | 1                                                                                 |
| Walls                | Sheetrock                                                                         |
| Ceilings             | Sheetrock & Acoustic Grid                                                         |
| Exterior Walls       | Stucco                                                                            |
| Office Buildout      | Private Offices, Large Open<br>Cubicle Areas, Training<br>Rooms, Conference Rooms |