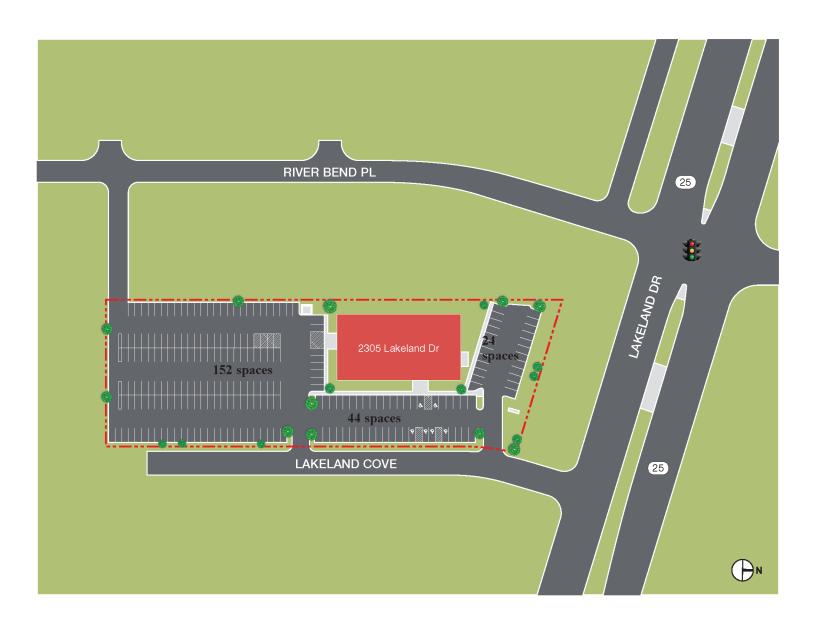

#### **Property Highlights**

- 30,000 SF Building
- 2.74 Acres
- · Ample Parking 220 Spaces
- · Excellent Location Lakeland Drive Frontage
- 51,000 VPD on Lakeland Dr.
- 30,000 SF Building
- 2.74 Acres
- · Ample Parking 220 Spaces
- · Excellent Location Lakeland Drive Frontage
- 51,000 VPD on Lakeland Dr.

### Parking & Transportation

| Parking Type             | Surface |
|--------------------------|---------|
| Parking Ratio            | 7.33    |
| Number of Parking Spaces | 220     |