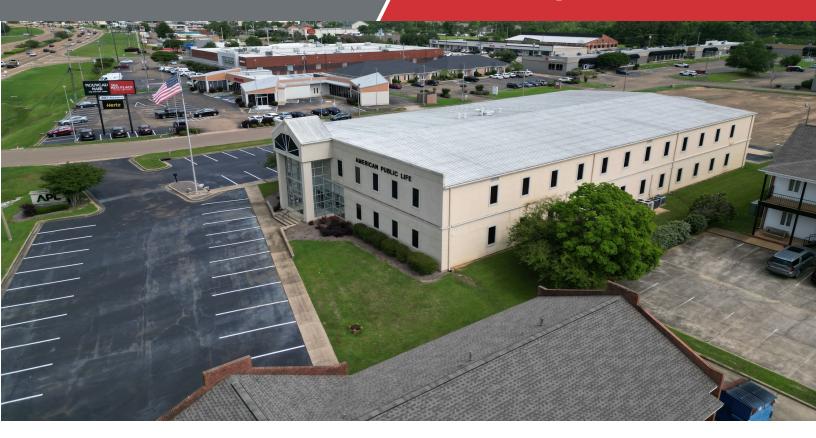

# American Public Life Corporate Office (Business Relocating)

2305 Lakeland Drive Flowood, Mississippi 39232

#### **Property Overview**

30,000 SF Office Building with fresh, new finishes throughout. Built in 1987, but renovated throughout within the past 10 years. Lots of private offices on the 1st floor with some open cubicle areas. Restrooms central to building. Mostly open cubicle space on the 2nd floor with large training rooms and conference areas. 220 parking spaces on-site with the North section of the parking lot having been resurfaced within the past 5 years. Roof was also resurfaced and sealed in 2015.

#### **Property Highlights**

- 30,000 SF Building
- 2.74 Acres
- · Ample Parking 220 Spaces
- · Excellent Location Lakeland Drive Frontage
- 51,000 VPD on Lakeland Dr.
- 30,000 SF Building
- 2.74 Acres
- · Ample Parking 220 Spaces
- · Excellent Location Lakeland Drive Frontage
- 51,000 VPD on Lakeland Dr.