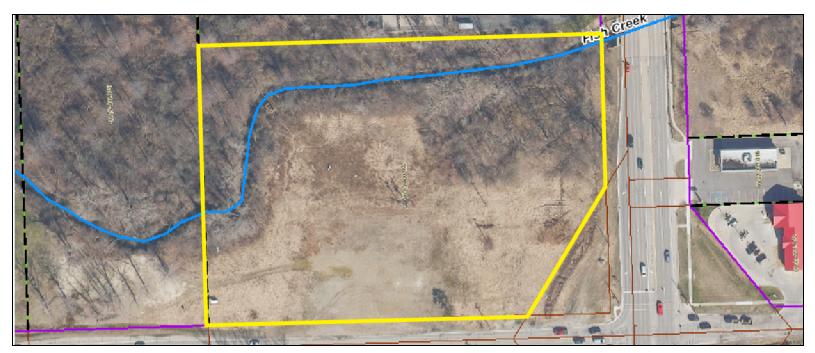

# **Property Highlights**

- 5.49 Acres of Vacant Land
- Corner Lot Located at Signaled
   Intersection
- Build to Suit or Sale Possible
- Zoned C-3, General Commercial
- High Visibility & Traffic Counts
- Quick Access to I-94

# **Property Information**

| Property Type    | Build to Suit - Office                                             |
|------------------|--------------------------------------------------------------------|
| Property Subtype | Office/Medical Building                                            |
| Zoning           | C-3                                                                |
| Lot Size         | 5.49 Acres                                                         |
| APN #            | 15-09-15-400-007                                                   |
| Site Description | NE corner of 23 Mile/Sass just<br>west of Downtown<br>Chesterfield |