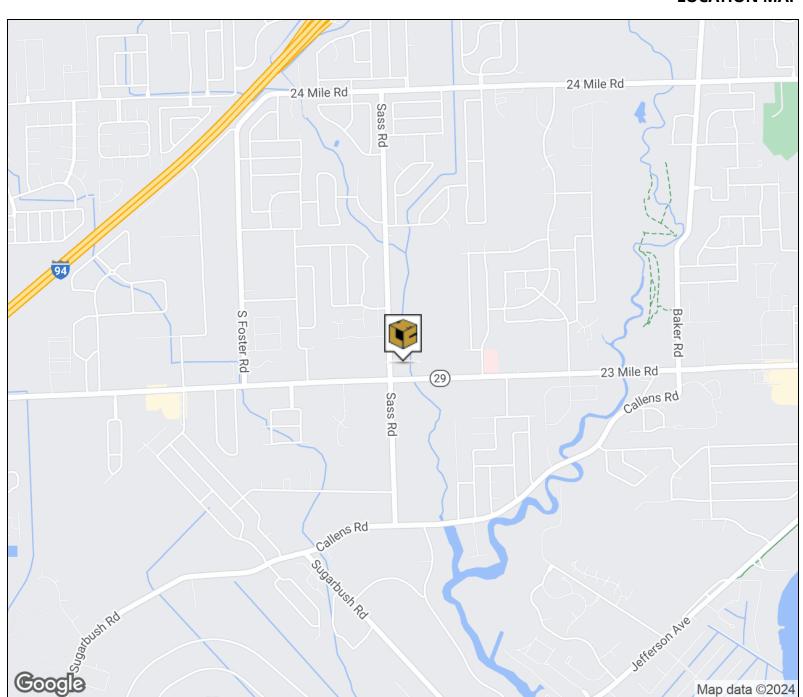

### **LOCATION MAP**

### **Location Information**

| Street Address       | 51124 Sass Road                    |
|----------------------|------------------------------------|
| City, State, Zip     | Chesterfield Township, MI<br>48047 |
| County               | Macomb                             |
| Location Description | Just East of I-94                  |
| Cross-Streets        | 23 Mile/Sass Road                  |
| Nearest Highway      | I-94                               |