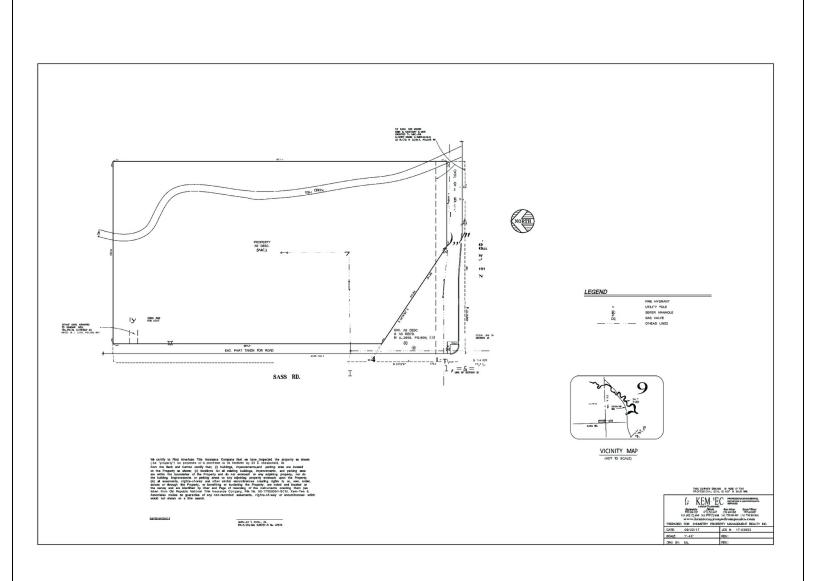

### SITE SURVEY

# **Property Information**

| Property Type    | Build to Suit - Office                                             |
|------------------|--------------------------------------------------------------------|
| Property Subtype | Office/Medical Building                                            |
| Zoning           | C-3                                                                |
| Lot Size         | 5.49 Acres                                                         |
| APN #            | 15-09-15-400-007                                                   |
| Site Description | NE corner of 23 Mile/Sass just<br>west of Downtown<br>Chesterfield |