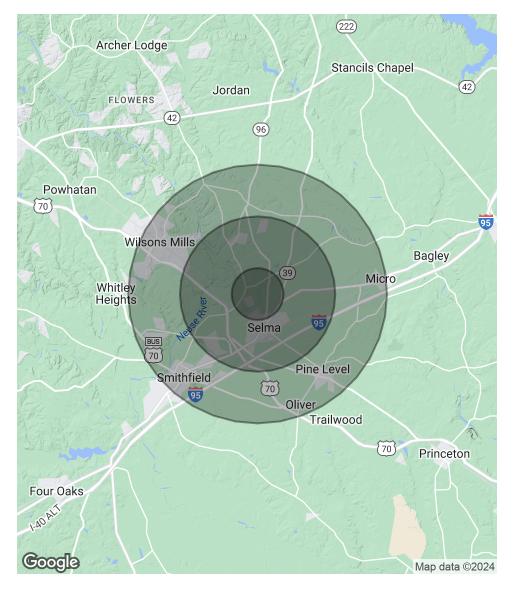

### 191.43 AC FOR SALE • 268 OLD BEULAH RD/RIVER RD, SELMA, NC 27576

| POPULATION           | 1 MILE    | 3 MILES   | 5 MILES   |
|----------------------|-----------|-----------|-----------|
| Total Population     | 1,862     | 13,181    | 28,123    |
| Average Age          | 32.1      | 35.0      | 38.1      |
| Average Age (Male)   | 38.6      | 37.3      | 38.8      |
| Average Age (Female) | 30.7      | 35.5      | 37.8      |
|                      |           |           |           |
| HOUSEHOLDS & INCOME  | 1 MILE    | 3 MILES   | 5 MILES   |
| Total Households     | 695       | 5,080     | 10,867    |
| # of Persons per HH  | 2.7       | 2.6       | 2.6       |
| Average HH Income    | \$37,635  | \$46,408  | \$49,304  |
| Average House Value  | \$121,139 | \$112,968 | \$130,281 |

<sup>\*</sup> Demographic data derived from 2020 ACS - US Census