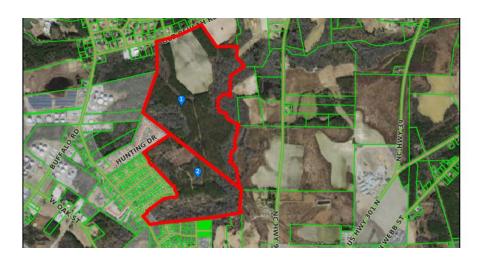

### 191.43 AC FOR SALE • 268 OLD BEULAH RD/RIVER RD, SELMA, NC 27576

#### **PROPERTY OVERVIEW**

Unlock the potential of this prime property opportunity located at 268 Old Beulah Rd/River Rd in Selma, NC. Boasting zoning designations of R-20 and R-10, the property offers flexible prospects for multifamily or industrial development. With convenient access to Hwy 70 By-Pass, it ensures seamless connectivity and accessibility for businesses and manufacturing operations. Additionally, the presence of a sewer line on track 2 further enhances the property's development possibilities, allowing for efficient and cost-effective infrastructure installation. Furthermore, the option for individual sale of each track adds to the property's appeal, offering potential investors the flexibility to tailor their investment strategy to their unique objectives.