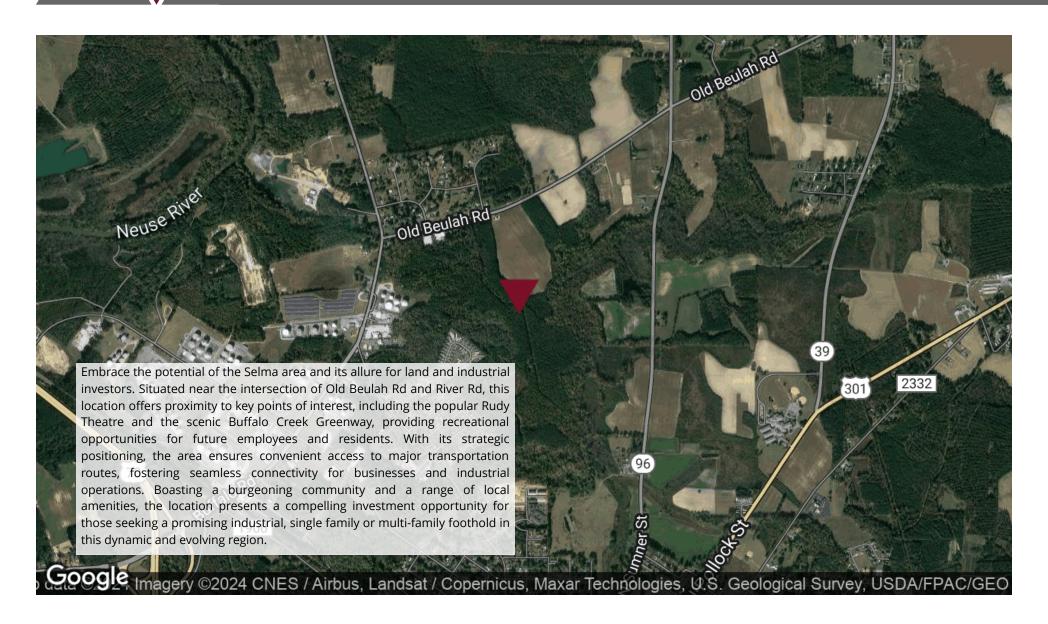

#### LOCATION OVERVIEW

Embrace the potential of the Selma area and its allure for land and industrial investors. Situated near the intersection of Old Beulah Rd and River Rd, this location offers proximity to key points of interest, including the popular Rudy Theatre and the scenic Buffalo Creek Greenway, providing recreational opportunities for future employees and residents. With its strategic positioning, the area ensures convenient access to major transportation routes, fostering seamless connectivity for businesses and industrial operations. Boasting a burgeoning community and a range of local amenities, the location presents a compelling investment opportunity for those seeking a promising industrial, single family or multi-family foothold in this dynamic and evolving region.