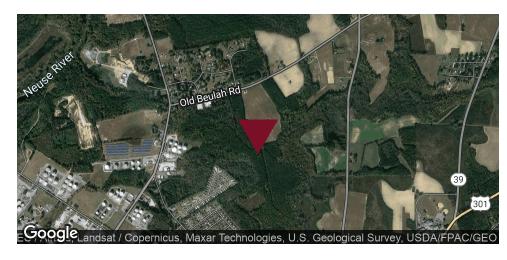

### 191.43 AC FOR SALE • 268 OLD BEULAH RD/RIVER RD, SELMA, NC 27576

#### LOCATION OVERVIEW

Embrace the potential of the Selma area and its allure for land and industrial investors. Situated near the intersection of Old Beulah Rd and River Rd, this location offers proximity to key points of interest, including the popular Rudy Theatre and the scenic Buffalo Creek Greenway, providing recreational opportunities for future employees and residents. With its strategic positioning, the area ensures convenient access to major transportation routes, fostering seamless connectivity for businesses and industrial operations. Boasting a burgeoning community and a range of local amenities, the location presents a compelling investment opportunity for those seeking a promising industrial, single family or multi-family foothold in this dynamic and evolving region.