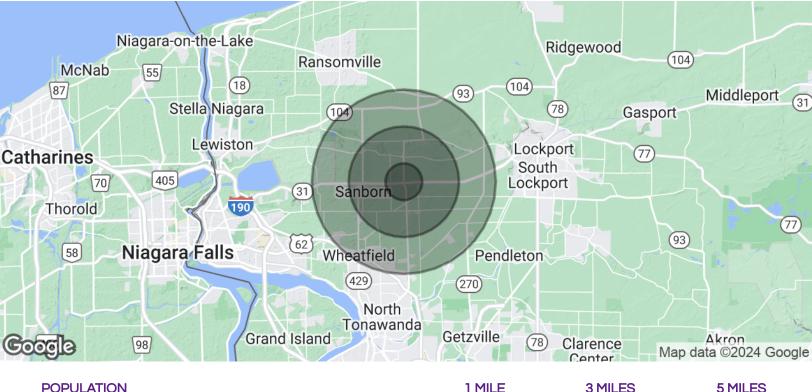

## C&T Products LTD/Ice Hockey Business For Sale

5700 Shawnee Road, Sanborn, NY 14132

| POPULATION           | 1 MILE    | 3 MILES   | 5 MILES   |
|----------------------|-----------|-----------|-----------|
| Total Population     | 528       | 5,953     | 20,046    |
| Average Age          | 44.2      | 45.6      | 45.1      |
| Average Age (Male)   | 42.2      | 43.9      | 43.1      |
| Average Age (Female) | 44.5      | 46.2      | 46.2      |
| HOUSEHOLDS & INCOME  | 1 MILE    | 3 MILES   | 5 MILES   |
| Total Households     | 233       | 2,423     | 8,094     |
| # of Persons per HH  | 2.3       | 2.5       | 2.5       |
| Average HH Income    | \$86,674  | \$98,999  | \$92,403  |
| Average House Value  | \$165,982 | \$199,226 | \$214,242 |

<sup>\*</sup> Demographic data derived from 2020 ACS - US Census