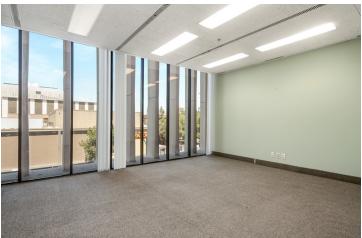

#### PROPERTY DESCRIPTION

±639 to ±7,162 SF of "Class A" office suites consisting of various contiguous spaces. Each unit has access to common area restrooms located on each floor. High-traffic intersection near Fulton St retail corridor with many national and local retailers in close proximity. On site private parking lot (plus street) for various uses (ie. attorney practice, medical uses, professional office, and more). Easy access, abundant parking, and direct signage/exposure.

#### **AVAILABLE SPACES**

| SUITE                   | TENANT    | SIZE (SF)        | LEASE TYPE   | LEASE RATE      | DESCRIPTION                                                                                              |
|-------------------------|-----------|------------------|--------------|-----------------|----------------------------------------------------------------------------------------------------------|
| Move In Ready: #303-305 | Available | 914 SF           | Full Service | \$1.50 SF/month | Fully Remodeled & move in ready space consists of a reception area/waiting room and (2) private offices. |
| Move In Ready: #310     | Available | 1,718 SF         | Full Service | \$1.50 SF/month | (4) offices w/ brand new flooring & paint.                                                               |
| Move In Ready: #409     | Available | 639 - 1,566 SF   | Full Service | \$1.50 SF/month | Consists of open waiting area & (1) private office.                                                      |
| Move In Ready: #500     | Available | 1,237 - 2,802 SF | Full Service | \$1.50 SF/month | Corner office that consists of (3) private offices, reception area & carpet throughout.                  |
| TI's Available: #300    | Available | 1,736 SF         | Full Service | \$1.50 SF/month | Consists of a waiting room/reception area & (4) private offices w/ kitchen area.                         |
| TI's Available: #302    | Available | 1,297 SF         | Full Service | \$1.50 SF/month | Consists of waiting room/reception area and (3) private offices                                          |
| TI's Available: #400    | Available | 1,394 - 2,632 SF | Full Service | \$1.50 SF/month | Consists of (3) offices, waiting room/receptionist area & new flooring.                                  |
| TI's Available: #450    | Available | 1,215 SF         | Full Service | \$1.50 SF/month | Corner office that consists of a reception/waiting room, (1) private office and a large open area.       |
| TI's Available: #501    | Available | 1,565 - 2,802 SF | Full Service | \$1.50 SF/month | Consists of (2) private offices, reception area, & a breakroom w/ sink.                                  |
| TI's Available: #511    | Available | 933 - 3,178 SF   | Full Service | \$1.50 SF/month | Consists of (2) private offices & reception area w/ storage room.                                        |
| TI's Available: #600    | Available | 3,581 - 7,162 SF | Full Service | \$1.50 SF/month | Consists of (10) private offices, storage closet, large conference room with (2) private rooms.          |