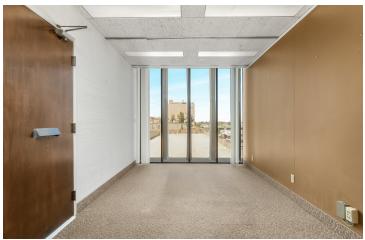

#### PROPERTY DESCRIPTION

±639 to ±7,162 SF of "Class A" office suites consisting of various contiguous spaces. Each unit has access to common area restrooms located on each floor. High-traffic intersection near Fulton St retail corridor with many national and local retailers in close proximity. On site private parking lot (plus street) for various uses (ie. attorney practice, medical uses, professional office, and more). Easy access, abundant parking, and direct signage/exposure.

#### **AVAILABLE SPACES**

| SUITE                   | TENANT    | SIZE (SF)        | LEASE TYPE   | LEASE RATE      | DESCRIPTION                                                                                              |
|-------------------------|-----------|------------------|--------------|-----------------|----------------------------------------------------------------------------------------------------------|
| Move In Ready: #303-305 | Available | 914 SF           | Full Service | \$1.50 SF/month | Fully Remodeled & move in ready space consists of a reception area/waiting room and (2) private offices. |
| Move In Ready: #310     | Available | 1,718 SF         | Full Service | \$1.50 SF/month | (4) offices w/ brand new flooring & paint.                                                               |
| Move In Ready: #409     | Available | 639 - 1,566 SF   | Full Service | \$1.50 SF/month | Consists of open waiting area & (1) private office.                                                      |
| Move In Ready: #500     | Available | 1,237 - 2,802 SF | Full Service | \$1.50 SF/month | Corner office that consists of (3) private offices, reception area & carpet throughout.                  |
| TI's Available: #300    | Available | 1,736 SF         | Full Service | \$1.50 SF/month | Consists of a waiting room/reception area & (4) private offices w/ kitchen area.                         |
| TI's Available: #302    | Available | 1,297 SF         | Full Service | \$1.50 SF/month | Consists of waiting room/reception area and (3) private offices                                          |
| TI's Available: #400    | Available | 1,394 - 2,632 SF | Full Service | \$1.50 SF/month | Consists of (3) offices, waiting room/receptionist area & new flooring.                                  |
| TI's Available: #450    | Available | 1,215 SF         | Full Service | \$1.50 SF/month | Corner office that consists of a reception/waiting room, (1) private office and a large open area.       |
| TI's Available: #501    | Available | 1,565 - 2,802 SF | Full Service | \$1.50 SF/month | Consists of (2) private offices, reception area, & a breakroom w/ sink.                                  |
| TI's Available: #511    | Available | 933 - 3,178 SF   | Full Service | \$1.50 SF/month | Consists of (2) private offices & reception area w/ storage room.                                        |
| TI's Available: #600    | Available | 3,581 - 7,162 SF | Full Service | \$1.50 SF/month | Consists of (10) private offices, storage closet, large conference room with (2) private rooms.          |