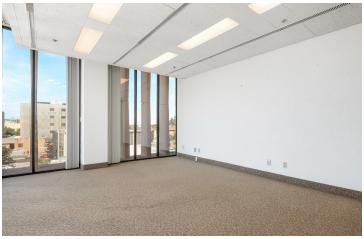

#### PROPERTY HIGHLIGHTS

- ±639 to 7,162 SF Available Can Be Combined
- Economical Spaces | Move-In Ready
- On-Site Parking and Abundant Street Parking
- Common Area Restrooms | On-site Door Man
- Next-Door to Fresno County Superior Court House
- Huge Daytime Population Base (±320,091 within 5 Miles)
- Well-Known Freestanding Office Building + Parking
- Private Offices, Open Rooms, Multiple Configurations
- Convenient Location Between CA-99, CA-41, and CA-180
- Excellent Presence Surrounded with Quality Tenants
- Avg Daily Traffic Van Ness Ave: 10,693; Fresno St: 12,711

#### PROPERTY DESCRIPTION

±639 to ±7,162 SF of "Class A" office suites consisting of various contiguous spaces. Each unit has access to common area restrooms located on each floor. High-traffic intersection near Fulton St retail corridor with many national and local retailers in close proximity. On site private parking lot (plus street) for various uses (ie. attorney practice, medical uses, professional office, and more). Easy access, abundant parking, and direct signage/exposure.