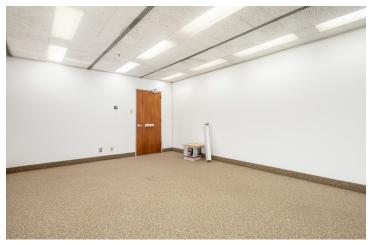

#### **AVAILABLE SPACES**

| SUITE                   | TENANT    | SIZE (SF)        | LEASE TYPE   | LEASE RATE      | DESCRIPTION                                                                                              |
|-------------------------|-----------|------------------|--------------|-----------------|----------------------------------------------------------------------------------------------------------|
| Move In Ready: #303-305 | Available | 914 SF           | Full Service | \$1.50 SF/month | Fully Remodeled & move in ready space consists of a reception area/waiting room and (2) private offices. |
| Move In Ready: #310     | Available | 1,718 SF         | Full Service | \$1.50 SF/month | (4) offices w/ brand new flooring & paint.                                                               |
| Move In Ready: #409     | Available | 639 - 1,566 SF   | Full Service | \$1.50 SF/month | Consists of open waiting area & (1) private office.                                                      |
| Move In Ready: #500     | Available | 1,237 - 2,802 SF | Full Service | \$1.50 SF/month | Corner office that consists of (3) private offices, reception area & carpet throughout.                  |
| TI's Available: #300    | Available | 1,736 SF         | Full Service | \$1.50 SF/month | Consists of a waiting room/reception area & (4) private offices w/ kitchen area.                         |
| TI's Available: #302    | Available | 1,297 SF         | Full Service | \$1.50 SF/month | Consists of waiting room/reception area and (3) private offices                                          |
| TI's Available: #400    | Available | 1,394 - 2,632 SF | Full Service | \$1.50 SF/month | Consists of (3) offices, waiting room/receptionist area & new flooring.                                  |
| TI's Available: #450    | Available | 1,215 SF         | Full Service | \$1.50 SF/month | Corner office that consists of a reception/waiting room, (1) private office and a large open area.       |
| TI's Available: #501    | Available | 1,565 - 2,802 SF | Full Service | \$1.50 SF/month | Consists of (2) private offices, reception area, & a breakroom w/ sink.                                  |
| TI's Available: #511    | Available | 933 - 3,178 SF   | Full Service | \$1.50 SF/month | Consists of (2) private offices & reception area w/ storage room.                                        |
| TI's Available: #600    | Available | 3,581 - 7,162 SF | Full Service | \$1.50 SF/month | Consists of (10) private offices, storage closet, large conference room with (2) private rooms.          |