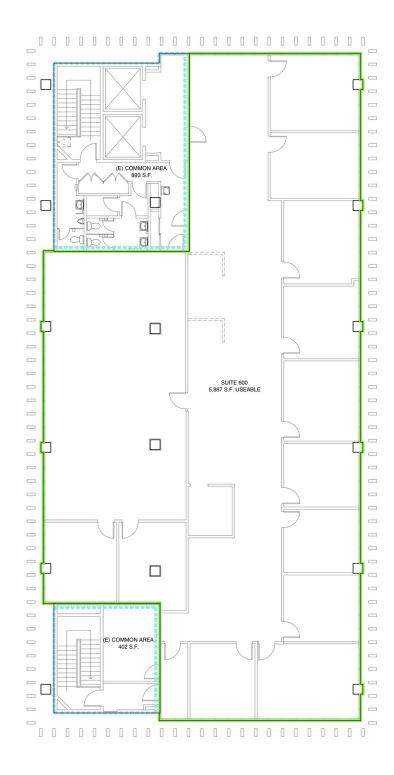

#### **AVAILABLE SPACES**

| SUITE                   | TENANT    | SIZE (SF)        | LEASE TYPE   | LEASE RATE      | DESCRIPTION                                                                                              |
|-------------------------|-----------|------------------|--------------|-----------------|----------------------------------------------------------------------------------------------------------|
| Move In Ready: #303-305 | Available | 914 SF           | Full Service | \$1.50 SF/month | Fully Remodeled & move in ready space consists of a reception area/waiting room and (2) private offices. |
| Move In Ready: #310     | Available | 1,718 SF         | Full Service | \$1.50 SF/month | (4) offices w/ brand new flooring & paint.                                                               |
| Move In Ready: #409     | Available | 639 - 1,566 SF   | Full Service | \$1.50 SF/month | Consists of open waiting area & (1) private office.                                                      |
| Move In Ready: #500     | Available | 1,237 - 2,802 SF | Full Service | \$1.50 SF/month | Corner office that consists of (3) private offices, reception area & carpet throughout.                  |
| TI's Available: #300    | Available | 1,736 SF         | Full Service | \$1.50 SF/month | Consists of a waiting room/reception area & (4) private offices w/ kitchen area.                         |
| TI's Available: #302    | Available | 1,297 SF         | Full Service | \$1.50 SF/month | Consists of waiting room/reception area and (3) private offices                                          |
| TI's Available: #400    | Available | 1,394 - 2,632 SF | Full Service | \$1.50 SF/month | Consists of (3) offices, waiting room/receptionist area & new flooring.                                  |
| TI's Available: #450    | Available | 1,215 SF         | Full Service | \$1.50 SF/month | Corner office that consists of a reception/waiting room, (1) private office and a large open area.       |
| TI's Available: #501    | Available | 1,565 - 2,802 SF | Full Service | \$1.50 SF/month | Consists of (2) private offices, reception area, & a breakroom w/ sink.                                  |
| TI's Available: #511    | Available | 933 - 3,178 SF   | Full Service | \$1.50 SF/month | Consists of (2) private offices & reception area w/ storage room.                                        |
| TI's Available: #600    | Available | 3,581 - 7,162 SF | Full Service | \$1.50 SF/month | Consists of (10) private offices, storage closet, large conference room with (2) private rooms.          |