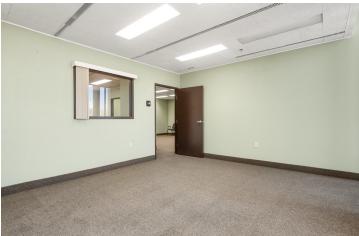

#### PROPERTY DESCRIPTION

±639 to ±7,162 SF of "Class A" office suites consisting of various contiguous spaces. Each unit has access to common area restrooms located on each floor. High-traffic intersection near Fulton St retail corridor with many national and local retailers in close proximity. On site private parking lot (plus street) for various uses (ie. attorney practice, medical uses, professional office, and more). Easy access, abundant parking, and direct signage/exposure.

#### **AVAILABLE SPACES**

| SUITE                   | TENANT    | SIZE (SF)        | LEASE TYPE   | LEASE RATE      | DESCRIPTION                                                                                              |
|-------------------------|-----------|------------------|--------------|-----------------|----------------------------------------------------------------------------------------------------------|
| Move In Ready: #303-305 | Available | 914 SF           | Full Service | \$1.50 SF/month | Fully Remodeled & move in ready space consists of a reception area/waiting room and (2) private offices. |
| Move In Ready: #310     | Available | 1,718 SF         | Full Service | \$1.50 SF/month | (4) offices w/ brand new flooring & paint.                                                               |
| Move In Ready: #409     | Available | 639 - 1,566 SF   | Full Service | \$1.50 SF/month | Consists of open waiting area & (1) private office.                                                      |
| Move In Ready: #500     | Available | 1,237 - 2,802 SF | Full Service | \$1.50 SF/month | Corner office that consists of (3) private offices, reception area & carpet throughout.                  |
| TI's Available: #300    | Available | 1,736 SF         | Full Service | \$1.50 SF/month | Consists of a waiting room/reception area & (4) private offices w/ kitchen area.                         |
| TI's Available: #302    | Available | 1,297 SF         | Full Service | \$1.50 SF/month | Consists of waiting room/reception area and (3) private offices                                          |
| TI's Available: #400    | Available | 1,394 - 2,632 SF | Full Service | \$1.50 SF/month | Consists of (3) offices, waiting room/receptionist area & new flooring.                                  |
| TI's Available: #450    | Available | 1,215 SF         | Full Service | \$1.50 SF/month | Corner office that consists of a reception/waiting room, (1) private office and a large open area.       |
| TI's Available: #501    | Available | 1,565 - 2,802 SF | Full Service | \$1.50 SF/month | Consists of (2) private offices, reception area, & a breakroom w/ sink.                                  |
| TI's Available: #511    | Available | 933 - 3,178 SF   | Full Service | \$1.50 SF/month | Consists of (2) private offices & reception area w/ storage room.                                        |
| TI's Available: #600    | Available | 3,581 - 7,162 SF | Full Service | \$1.50 SF/month | Consists of (10) private offices, storage closet, large conference room with (2) private rooms.          |