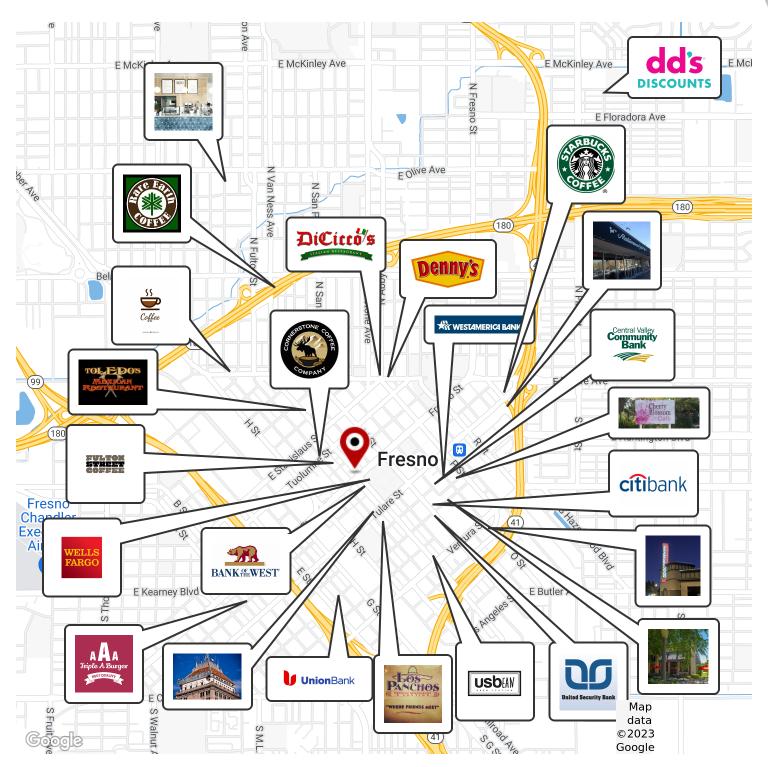

Attractive building perfectly positioned to offer easy access, strong demographics and traffic generators. Located off the corner of Fresno St & Van Ness Ave just East of CA-99, West of CA-41, North of Tulare St and South of CA-180. Nearby CA-41 Freeway, State Highway 99, 168 and 180 connect to all parts of central California. Surrounded by many national and regional retailers, and boast high traffic counts in Downtown Fresno and great population density. Professional manicured grounds and surrounded by neighboring national tenants include Starbucks, Denny's, Wells Fargo, Union Bank, West America Bank, CitiBank, DiCiccos, United Security Bank, Cosmopolitan Italian Grill, Cherry Blossom Cafe, Central Valley Community Bank, Mediterranean Grill & Cafe, DD's Discounts, Cornerstone Coffee Company, Rare Earth Coffee, The Revue, Coffee Time, Toledito's Méxican Restaurant, Fulton Street Coffee, Triple A Burger, Security Bank, Los Panchos Mexican Restaurant and Cantina, La Torta, and many others!