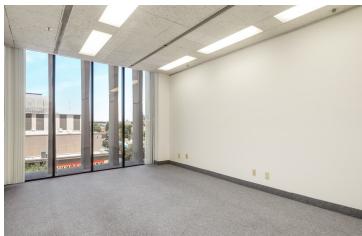

#### PROPERTY HIGHLIGHTS

- ±639 to 7,162 SF Available Can Be Combined
- Economical Spaces | Move-In Ready
- On-Site Parking and Abundant Street Parking
- Common Area Restrooms | On-site Door Man
- Next-Door to Fresno County Superior Court House
- Huge Daytime Population Base (±320,091 within 5 Miles)
- Well-Known Freestanding Office Building + Parking
- Private Offices, Open Rooms, Multiple Configurations
- Convenient Location Between CA-99, CA-41, and CA-180
- Excellent Presence Surrounded with Quality Tenants
- Avg Daily Traffic Van Ness Ave: 10,693; Fresno St: 12,711

#### PROPERTY DESCRIPTION

±639 to ±7,162 SF of "Class A" office suites consisting of various contiguous spaces. Each unit has access to common area restrooms located on each floor. High-traffic intersection near Fulton St retail corridor with many national and local retailers in close proximity. On site private parking lot (plus street) for various uses (ie. attorney practice, medical uses, professional office, and more). Easy access, abundant parking, and direct signage/exposure.