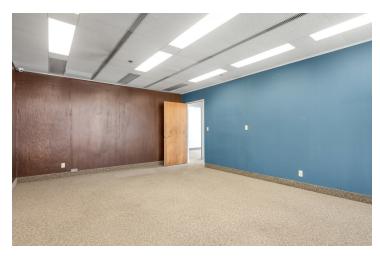

#### PROPERTY DESCRIPTION

±639 to ±7,162 SF of "Class A" office suites consisting of various contiguous spaces. Each unit has access to common area restrooms located on each floor. High-traffic intersection near Fulton St retail corridor with many national and local retailers in close proximity. On site private parking lot (plus street) for various uses (ie. attorney practice, medical uses, professional office, and more). Easy access, abundant parking, and direct signage/exposure.

#### **AVAILABLE SPACES**

| SUITE                   | TENANT    | SIZE (SF)        | LEASE TYPE   | LEASE RATE      | DESCRIPTION                                                                                              |
|-------------------------|-----------|------------------|--------------|-----------------|----------------------------------------------------------------------------------------------------------|
| Move In Ready: #303-305 | Available | 914 SF           | Full Service | \$1.50 SF/month | Fully Remodeled & move in ready space consists of a reception area/waiting room and (2) private offices. |
| Move In Ready: #310     | Available | 1,718 SF         | Full Service | \$1.50 SF/month | (4) offices w/ brand new flooring & paint.                                                               |
| Move In Ready: #409     | Available | 639 - 1,566 SF   | Full Service | \$1.50 SF/month | Consists of open waiting area & (1) private office.                                                      |
| Move In Ready: #500     | Available | 1,237 - 2,802 SF | Full Service | \$1.50 SF/month | Corner office that consists of (3) private offices, reception area & carpet throughout.                  |
| TI's Available: #300    | Available | 1,736 SF         | Full Service | \$1.50 SF/month | Consists of a waiting room/reception area & (4) private offices w/ kitchen area.                         |
| TI's Available: #302    | Available | 1,297 SF         | Full Service | \$1.50 SF/month | Consists of waiting room/reception area and (3) private offices                                          |
| TI's Available: #400    | Available | 1,394 - 2,632 SF | Full Service | \$1.50 SF/month | Consists of (3) offices, waiting room/receptionist area & new flooring.                                  |
| TI's Available: #450    | Available | 1,215 SF         | Full Service | \$1.50 SF/month | Corner office that consists of a reception/waiting room, (1) private office and a large open area.       |
| TI's Available: #501    | Available | 1,565 - 2,802 SF | Full Service | \$1.50 SF/month | Consists of (2) private offices, reception area, & a breakroom w/ sink.                                  |
| TI's Available: #511    | Available | 933 - 3,178 SF   | Full Service | \$1.50 SF/month | Consists of (2) private offices & reception area w/ storage room.                                        |
| TI's Available: #600    | Available | 3,581 - 7,162 SF | Full Service | \$1.50 SF/month | Consists of (10) private offices, storage closet, large conference room with (2) private rooms.          |