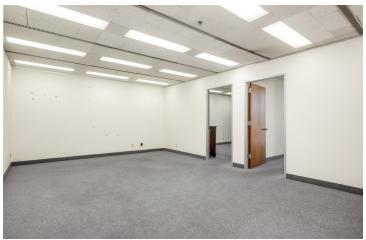

#### PROPERTY HIGHLIGHTS

- ±639 to 7,162 SF Available Can Be Combined
- Economical Spaces | Move-In Ready
- On-Site Parking and Abundant Street Parking
- Common Area Restrooms | On-site Door Man
- Next-Door to Fresno County Superior Court House
- Huge Daytime Population Base (±320,091 within 5 Miles)
- Well-Known Freestanding Office Building + Parking
- Private Offices, Open Rooms, Multiple Configurations
- Convenient Location Between CA-99, CA-41, and CA-180
- Excellent Presence Surrounded with Quality Tenants
- Avg Daily Traffic Van Ness Ave: 10,693; Fresno St: 12,711

#### PROPERTY DESCRIPTION

±639 to ±7,162 SF of "Class A" office suites consisting of various contiguous spaces. Each unit has access to common area restrooms located on each floor. High-traffic intersection near Fulton St retail corridor with many national and local retailers in close proximity. On site private parking lot (plus street) for various uses (ie. attorney practice, medical uses, professional office, and more). Easy access, abundant parking, and direct signage/exposure.