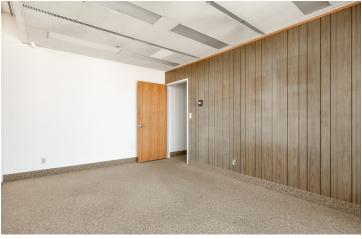

#### PROPERTY DESCRIPTION

±639 to ±7,162 SF of "Class A" office suites consisting of various contiguous spaces. Each unit has access to common area restrooms located on each floor. High-traffic intersection near Fulton St retail corridor with many national and local retailers in close proximity. On site private parking lot (plus street) for various uses (ie. attorney practice, medical uses, professional office, and more). Easy access, abundant parking, and direct signage/exposure.

#### **AVAILABLE SPACES**

| SUITE                   | TENANT    | SIZE (SF)        | LEASE TYPE   | LEASE RATE      | DESCRIPTION                                                                                              |
|-------------------------|-----------|------------------|--------------|-----------------|----------------------------------------------------------------------------------------------------------|
| Move In Ready: #303-305 | Available | 914 SF           | Full Service | \$1.50 SF/month | Fully Remodeled & move in ready space consists of a reception area/waiting room and (2) private offices. |
| Move In Ready: #310     | Available | 1,718 SF         | Full Service | \$1.50 SF/month | (4) offices w/ brand new flooring & paint.                                                               |
| Move In Ready: #409     | Available | 639 - 1,566 SF   | Full Service | \$1.50 SF/month | Consists of open waiting area & (1) private office.                                                      |
| Move In Ready: #500     | Available | 1,237 - 2,802 SF | Full Service | \$1.50 SF/month | Corner office that consists of (3) private offices, reception area & carpet throughout.                  |
| TI's Available: #300    | Available | 1,736 SF         | Full Service | \$1.50 SF/month | Consists of a waiting room/reception area & (4) private offices w/ kitchen area.                         |
| TI's Available: #302    | Available | 1,297 SF         | Full Service | \$1.50 SF/month | Consists of waiting room/reception area and (3) private offices                                          |
| TI's Available: #400    | Available | 1,394 - 2,632 SF | Full Service | \$1.50 SF/month | Consists of (3) offices, waiting room/receptionist area & new flooring.                                  |
| TI's Available: #450    | Available | 1,215 SF         | Full Service | \$1.50 SF/month | Corner office that consists of a reception/waiting room, (1) private office and a large open area.       |
| TI's Available: #501    | Available | 1,565 - 2,802 SF | Full Service | \$1.50 SF/month | Consists of (2) private offices, reception area, & a breakroom w/ sink.                                  |
| TI's Available: #511    | Available | 933 - 3,178 SF   | Full Service | \$1.50 SF/month | Consists of (2) private offices & reception area w/ storage room.                                        |
| TI's Available: #600    | Available | 3,581 - 7,162 SF | Full Service | \$1.50 SF/month | Consists of (10) private offices, storage closet, large conference room with (2) private rooms.          |