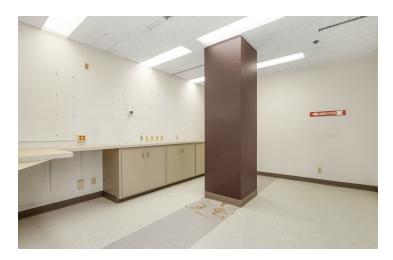

#### PROPERTY DESCRIPTION

±639 to ±7,162 SF of "Class A" office suites consisting of various contiguous spaces. Each unit has access to common area restrooms located on each floor. High-traffic intersection near Fulton St retail corridor with many national and local retailers in close proximity. On site private parking lot (plus street) for various uses (ie. attorney practice, medical uses, professional office, and more). Easy access, abundant parking, and direct signage/exposure.

#### **AVAILABLE SPACES**

| SUITE                   | TENANT    | SIZE (SF)        | LEASE TYPE   | LEASE RATE      | DESCRIPTION                                                                                              |
|-------------------------|-----------|------------------|--------------|-----------------|----------------------------------------------------------------------------------------------------------|
| Move In Ready: #303-305 | Available | 914 SF           | Full Service | \$1.50 SF/month | Fully Remodeled & move in ready space consists of a reception area/waiting room and (2) private offices. |
| Move In Ready: #310     | Available | 1,718 SF         | Full Service | \$1.50 SF/month | (4) offices w/ brand new flooring & paint.                                                               |
| Move In Ready: #409     | Available | 639 - 1,566 SF   | Full Service | \$1.50 SF/month | Consists of open waiting area & (1) private office.                                                      |
| Move In Ready: #500     | Available | 1,237 - 2,802 SF | Full Service | \$1.50 SF/month | Corner office that consists of (3) private offices, reception area & carpet throughout.                  |
| TI's Available: #300    | Available | 1,736 SF         | Full Service | \$1.50 SF/month | Consists of a waiting room/reception area & (4) private offices w/ kitchen area.                         |
| TI's Available: #302    | Available | 1,297 SF         | Full Service | \$1.50 SF/month | Consists of waiting room/reception area and (3) private offices                                          |
| TI's Available: #400    | Available | 1,394 - 2,632 SF | Full Service | \$1.50 SF/month | Consists of (3) offices, waiting room/receptionist area & new flooring.                                  |
| TI's Available: #450    | Available | 1,215 SF         | Full Service | \$1.50 SF/month | Corner office that consists of a reception/waiting room, (1) private office and a large open area.       |
| TI's Available: #501    | Available | 1,565 - 2,802 SF | Full Service | \$1.50 SF/month | Consists of (2) private offices, reception area, & a breakroom w/ sink.                                  |
| TI's Available: #511    | Available | 933 - 3,178 SF   | Full Service | \$1.50 SF/month | Consists of (2) private offices & reception area w/ storage room.                                        |
| TI's Available: #600    | Available | 3,581 - 7,162 SF | Full Service | \$1.50 SF/month | Consists of (10) private offices, storage closet, large conference room with (2) private rooms.          |