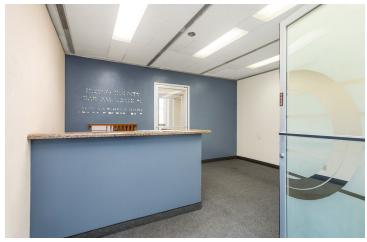

#### PROPERTY HIGHLIGHTS

- ±639 to 7,162 SF Available Can Be Combined
- Economical Spaces | Move-In Ready
- On-Site Parking and Abundant Street Parking
- Common Area Restrooms | On-site Door Man
- Next-Door to Fresno County Superior Court House
- Huge Daytime Population Base (±320,091 within 5 Miles)
- Well-Known Freestanding Office Building + Parking
- Private Offices, Open Rooms, Multiple Configurations
- Convenient Location Between CA-99, CA-41, and CA-180
- Excellent Presence Surrounded with Quality Tenants
- Avg Daily Traffic Van Ness Ave: 10,693; Fresno St: 12,711

#### PROPERTY DESCRIPTION

±639 to ±7,162 SF of "Class A" office suites consisting of various contiguous spaces. Each unit has access to common area restrooms located on each floor. High-traffic intersection near Fulton St retail corridor with many national and local retailers in close proximity. On site private parking lot (plus street) for various uses (ie. attorney practice, medical uses, professional office, and more). Easy access, abundant parking, and direct signage/exposure.