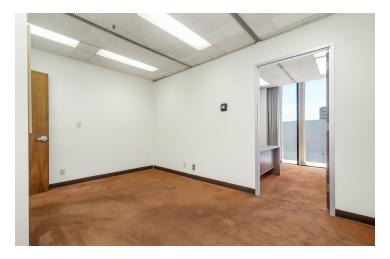

#### PROPERTY DESCRIPTION

±639 to ±7,162 SF of "Class A" office suites consisting of various contiguous spaces. Each unit has access to common area restrooms located on each floor. High-traffic intersection near Fulton St retail corridor with many national and local retailers in close proximity. On site private parking lot (plus street) for various uses (ie. attorney practice, medical uses, professional office, and more). Easy access, abundant parking, and direct signage/exposure.

#### **AVAILABLE SPACES**

| SUITE                   | TENANT    | SIZE (SF)        | LEASE TYPE   | LEASE RATE      | DESCRIPTION                                                                                              |
|-------------------------|-----------|------------------|--------------|-----------------|----------------------------------------------------------------------------------------------------------|
| Move In Ready: #303-305 | Available | 914 SF           | Full Service | \$1.50 SF/month | Fully Remodeled & move in ready space consists of a reception area/waiting room and (2) private offices. |
| Move In Ready: #310     | Available | 1,718 SF         | Full Service | \$1.50 SF/month | (4) offices w/ brand new flooring & paint.                                                               |
| Move In Ready: #409     | Available | 639 - 1,566 SF   | Full Service | \$1.50 SF/month | Consists of open waiting area & (1) private office.                                                      |
| Move In Ready: #500     | Available | 1,237 - 2,802 SF | Full Service | \$1.50 SF/month | Corner office that consists of (3) private offices, reception area & carpet throughout.                  |
| TI's Available: #300    | Available | 1,736 SF         | Full Service | \$1.50 SF/month | Consists of a waiting room/reception area & (4) private offices w/ kitchen area.                         |
| TI's Available: #302    | Available | 1,297 SF         | Full Service | \$1.50 SF/month | Consists of waiting room/reception area and (3) private offices                                          |
| TI's Available: #400    | Available | 1,394 - 2,632 SF | Full Service | \$1.50 SF/month | Consists of (3) offices, waiting room/receptionist area & new flooring.                                  |
| TI's Available: #450    | Available | 1,215 SF         | Full Service | \$1.50 SF/month | Corner office that consists of a reception/waiting room, (1) private office and a large open area.       |
| TI's Available: #501    | Available | 1,565 - 2,802 SF | Full Service | \$1.50 SF/month | Consists of (2) private offices, reception area, & a breakroom w/ sink.                                  |
| TI's Available: #511    | Available | 933 - 3,178 SF   | Full Service | \$1.50 SF/month | Consists of (2) private offices & reception area w/ storage room.                                        |
| TI's Available: #600    | Available | 3,581 - 7,162 SF | Full Service | \$1.50 SF/month | Consists of (10) private offices, storage closet, large conference room with (2) private rooms.          |