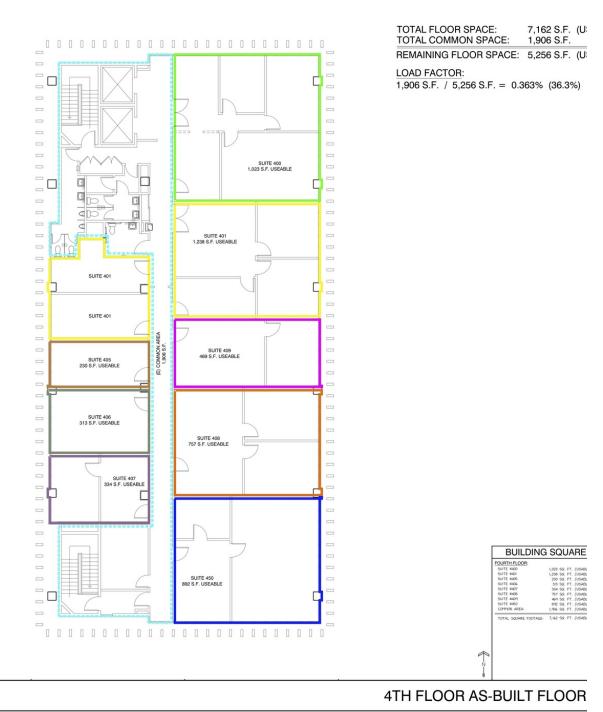

#### **AVAILABLE SPACES**

| SUITE                   | TENANT    | SIZE (SF)        | LEASE TYPE   | LEASE RATE      | DESCRIPTION                                                                                              |
|-------------------------|-----------|------------------|--------------|-----------------|----------------------------------------------------------------------------------------------------------|
| Move In Ready: #303-305 | Available | 914 SF           | Full Service | \$1.50 SF/month | Fully Remodeled & move in ready space consists of a reception area/waiting room and (2) private offices. |
| Move In Ready: #310     | Available | 1,718 SF         | Full Service | \$1.50 SF/month | (4) offices w/ brand new flooring & paint.                                                               |
| Move In Ready: #409     | Available | 639 - 1,566 SF   | Full Service | \$1.50 SF/month | Consists of open waiting area & (1) private office.                                                      |
| Move In Ready: #500     | Available | 1,237 - 2,802 SF | Full Service | \$1.50 SF/month | Corner office that consists of (3) private offices, reception area & carpet throughout.                  |
| TI's Available: #300    | Available | 1,736 SF         | Full Service | \$1.50 SF/month | Consists of a waiting room/reception area & (4) private offices w/ kitchen area.                         |
| TI's Available: #302    | Available | 1,297 SF         | Full Service | \$1.50 SF/month | Consists of waiting room/reception area and (3) private offices                                          |
| TI's Available: #400    | Available | 1,394 - 2,632 SF | Full Service | \$1.50 SF/month | Consists of (3) offices, waiting room/receptionist area & new flooring.                                  |
| TI's Available: #450    | Available | 1,215 SF         | Full Service | \$1.50 SF/month | Corner office that consists of a reception/waiting room, (1) private office and a large open area.       |
| TI's Available: #501    | Available | 1,565 - 2,802 SF | Full Service | \$1.50 SF/month | Consists of (2) private offices, reception area, & a breakroom w/ sink.                                  |
| TI's Available: #511    | Available | 933 - 3,178 SF   | Full Service | \$1.50 SF/month | Consists of (2) private offices & reception area w/ storage room.                                        |
| TI's Available: #600    | Available | 3,581 - 7,162 SF | Full Service | \$1.50 SF/month | Consists of (10) private offices, storage closet, large conference room with (2) private rooms.          |