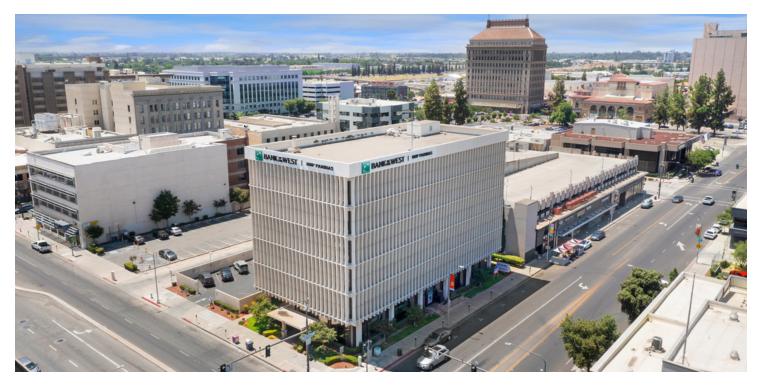

#### OFFICE SPACE AVAILABLE IN EXCELLENT CONDITION & MOVE-IN READY

COMMERCIAL

1221 Van Ness Ave, Fresno, CA 93721

Lease Rate

\$1.50 SF/MONTH

#### PROPERTY DESCRIPTION

±639 to ±7,162 SF of "Class A" office suites consisting of various contiguous spaces. Each unit has access to common area restrooms located on each floor. High-traffic intersection near Fulton St retail corridor with many national and local retailers in close proximity. On site private parking lot (plus street) for various uses (ie. attorney practice, medical uses, professional office, and more). Easy access, abundant parking, and direct signage/exposure.

Attractive building perfectly positioned to offer easy access, strong demographics and traffic generators. Located off the corner of Fresno St & Van Ness Ave just East of CA-99, West of CA-41, North of Tulare St and South of CA-180. Nearby CA-41 Freeway, State Highway 99, 168 and 180 connect to all parts of central California. Surrounded by many national and regional retailers, and boast high traffic counts in Downtown Fresno and great population density. Professional manicured grounds and surrounded by neighboring national tenants include Starbucks, Denny's, Wells Fargo, Union Bank, West America Bank, CitiBank, DiCiccos, United Security Bank, Cosmopolitan Italian Grill, Cherry Blossom Cafe, Central Valley Community Bank, Mediterranean Grill & Cafe, DD's Discounts, Cornerstone Coffee Company, Rare Earth Coffee, The Revue, Coffee Time, Toledito's Méxican Restaurant, Fulton Street Coffee, Triple A Burger, Security Bank, Los Panchos Mexican Restaurant and Cantina, La Torta, and many others!