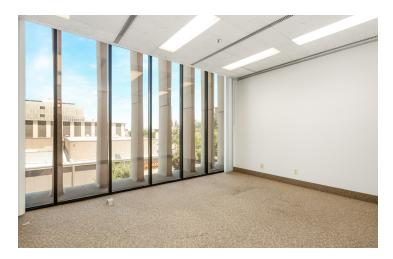

#### PROPERTY HIGHLIGHTS

- ±639 to 7,162 SF Available Can Be Combined
- Economical Spaces | Move-In Ready
- On-Site Parking and Abundant Street Parking
- Common Area Restrooms | On-site Door Man
- Next-Door to Fresno County Superior Court House
- Huge Daytime Population Base (±320,091 within 5 Miles)
- Well-Known Freestanding Office Building + Parking
- Private Offices, Open Rooms, Multiple Configurations
- Convenient Location Between CA-99, CA-41, and CA-180
- Excellent Presence Surrounded with Quality Tenants
- Avg Daily Traffic Van Ness Ave: 10,693; Fresno St: 12,711

#### PROPERTY DESCRIPTION

±639 to ±7,162 SF of "Class A" office suites consisting of various contiguous spaces. Each unit has access to common area restrooms located on each floor. High-traffic intersection near Fulton St retail corridor with many national and local retailers in close proximity. On site private parking lot (plus street) for various uses (ie. attorney practice, medical uses, professional office, and more). Easy access, abundant parking, and direct signage/exposure.