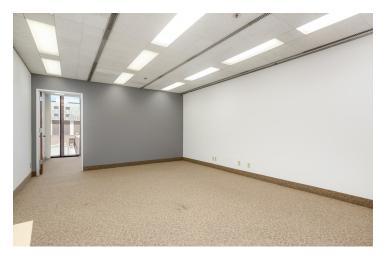

#### **AVAILABLE SPACES**

| SUITE                   | TENANT    | SIZE (SF)        | LEASE TYPE   | LEASE RATE      | DESCRIPTION                                                                                              |
|-------------------------|-----------|------------------|--------------|-----------------|----------------------------------------------------------------------------------------------------------|
| Move In Ready: #303-305 | Available | 914 SF           | Full Service | \$1.50 SF/month | Fully Remodeled & move in ready space consists of a reception area/waiting room and (2) private offices. |
| Move In Ready: #310     | Available | 1,718 SF         | Full Service | \$1.50 SF/month | (4) offices w/ brand new flooring & paint.                                                               |
| Move In Ready: #409     | Available | 639 - 1,566 SF   | Full Service | \$1.50 SF/month | Consists of open waiting area & (1) private office.                                                      |
| Move In Ready: #500     | Available | 1,237 - 2,802 SF | Full Service | \$1.50 SF/month | Corner office that consists of (3) private offices, reception area & carpet throughout.                  |
| TI's Available: #300    | Available | 1,736 SF         | Full Service | \$1.50 SF/month | Consists of a waiting room/reception area & (4) private offices w/ kitchen area.                         |
| TI's Available: #302    | Available | 1,297 SF         | Full Service | \$1.50 SF/month | Consists of waiting room/reception area and (3) private offices                                          |
| TI's Available: #400    | Available | 1,394 - 2,632 SF | Full Service | \$1.50 SF/month | Consists of (3) offices, waiting room/receptionist area & new flooring.                                  |
| TI's Available: #450    | Available | 1,215 SF         | Full Service | \$1.50 SF/month | Corner office that consists of a reception/waiting room, (1) private office and a large open area.       |
| TI's Available: #501    | Available | 1,565 - 2,802 SF | Full Service | \$1.50 SF/month | Consists of (2) private offices, reception area, & a breakroom w/ sink.                                  |
| TI's Available: #511    | Available | 933 - 3,178 SF   | Full Service | \$1.50 SF/month | Consists of (2) private offices & reception area w/ storage room.                                        |
| TI's Available: #600    | Available | 3,581 - 7,162 SF | Full Service | \$1.50 SF/month | Consists of (10) private offices, storage closet, large conference room with (2) private rooms.          |