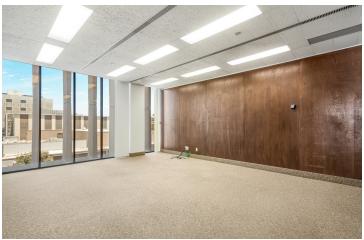

#### PROPERTY DESCRIPTION

±639 to ±7,162 SF of "Class A" office suites consisting of various contiguous spaces. Each unit has access to common area restrooms located on each floor. High-traffic intersection near Fulton St retail corridor with many national and local retailers in close proximity. On site private parking lot (plus street) for various uses (ie. attorney practice, medical uses, professional office, and more). Easy access, abundant parking, and direct signage/exposure.

#### **AVAILABLE SPACES**

| SUITE                   | TENANT    | SIZE (SF)        | LEASE TYPE   | LEASE RATE      | DESCRIPTION                                                                                              |
|-------------------------|-----------|------------------|--------------|-----------------|----------------------------------------------------------------------------------------------------------|
| Move In Ready: #303-305 | Available | 914 SF           | Full Service | \$1.50 SF/month | Fully Remodeled & move in ready space consists of a reception area/waiting room and (2) private offices. |
| Move In Ready: #310     | Available | 1,718 SF         | Full Service | \$1.50 SF/month | (4) offices w/ brand new flooring & paint.                                                               |
| Move In Ready: #409     | Available | 639 - 1,566 SF   | Full Service | \$1.50 SF/month | Consists of open waiting area & (1) private office.                                                      |
| Move In Ready: #500     | Available | 1,237 - 2,802 SF | Full Service | \$1.50 SF/month | Corner office that consists of (3) private offices, reception area & carpet throughout.                  |
| TI's Available: #300    | Available | 1,736 SF         | Full Service | \$1.50 SF/month | Consists of a waiting room/reception area & (4) private offices w/ kitchen area.                         |
| TI's Available: #302    | Available | 1,297 SF         | Full Service | \$1.50 SF/month | Consists of waiting room/reception area and (3) private offices                                          |
| TI's Available: #400    | Available | 1,394 - 2,632 SF | Full Service | \$1.50 SF/month | Consists of (3) offices, waiting room/receptionist area & new flooring.                                  |
| TI's Available: #450    | Available | 1,215 SF         | Full Service | \$1.50 SF/month | Corner office that consists of a reception/waiting room, (1) private office and a large open area.       |
| TI's Available: #501    | Available | 1,565 - 2,802 SF | Full Service | \$1.50 SF/month | Consists of (2) private offices, reception area, & a breakroom w/ sink.                                  |
| TI's Available: #511    | Available | 933 - 3,178 SF   | Full Service | \$1.50 SF/month | Consists of (2) private offices & reception area w/ storage room.                                        |
| TI's Available: #600    | Available | 3,581 - 7,162 SF | Full Service | \$1.50 SF/month | Consists of (10) private offices, storage closet, large conference room with (2) private rooms.          |