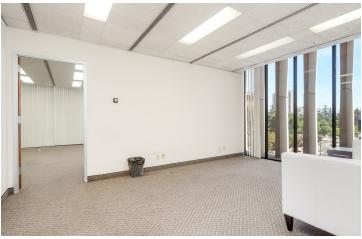

#### PROPERTY DESCRIPTION

±639 to ±7,162 SF of "Class A" office suites consisting of various contiguous spaces. Each unit has access to common area restrooms located on each floor. High-traffic intersection near Fulton St retail corridor with many national and local retailers in close proximity. On site private parking lot (plus street) for various uses (ie. attorney practice, medical uses, professional office, and more). Easy access, abundant parking, and direct signage/exposure.

#### **AVAILABLE SPACES**

| SUITE                   | TENANT    | SIZE (SF)        | LEASE TYPE   | LEASE RATE      | DESCRIPTION                                                                                              |
|-------------------------|-----------|------------------|--------------|-----------------|----------------------------------------------------------------------------------------------------------|
| Move In Ready: #303-305 | Available | 914 SF           | Full Service | \$1.50 SF/month | Fully Remodeled & move in ready space consists of a reception area/waiting room and (2) private offices. |
| Move In Ready: #310     | Available | 1,718 SF         | Full Service | \$1.50 SF/month | (4) offices w/ brand new flooring & paint.                                                               |
| Move In Ready: #409     | Available | 639 - 1,566 SF   | Full Service | \$1.50 SF/month | Consists of open waiting area & (1) private office.                                                      |
| Move In Ready: #500     | Available | 1,237 - 2,802 SF | Full Service | \$1.50 SF/month | Corner office that consists of (3) private offices, reception area & carpet throughout.                  |
| TI's Available: #300    | Available | 1,736 SF         | Full Service | \$1.50 SF/month | Consists of a waiting room/reception area & (4) private offices w/ kitchen area.                         |
| TI's Available: #302    | Available | 1,297 SF         | Full Service | \$1.50 SF/month | Consists of waiting room/reception area and (3) private offices                                          |
| TI's Available: #400    | Available | 1,394 - 2,632 SF | Full Service | \$1.50 SF/month | Consists of (3) offices, waiting room/receptionist area & new flooring.                                  |
| TI's Available: #450    | Available | 1,215 SF         | Full Service | \$1.50 SF/month | Corner office that consists of a reception/waiting room, (1) private office and a large open area.       |
| TI's Available: #501    | Available | 1,565 - 2,802 SF | Full Service | \$1.50 SF/month | Consists of (2) private offices, reception area, & a breakroom w/ sink.                                  |
| TI's Available: #511    | Available | 933 - 3,178 SF   | Full Service | \$1.50 SF/month | Consists of (2) private offices & reception area w/ storage room.                                        |
| TI's Available: #600    | Available | 3,581 - 7,162 SF | Full Service | \$1.50 SF/month | Consists of (10) private offices, storage closet, large conference room with (2) private rooms.          |