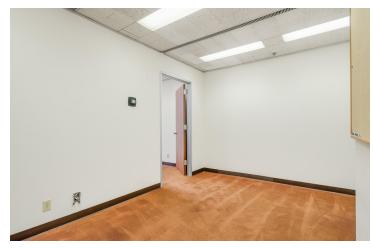

#### PROPERTY DESCRIPTION

±639 to ±7,162 SF of "Class A" office suites consisting of various contiguous spaces. Each unit has access to common area restrooms located on each floor. High-traffic intersection near Fulton St retail corridor with many national and local retailers in close proximity. On site private parking lot (plus street) for various uses (ie. attorney practice, medical uses, professional office, and more). Easy access, abundant parking, and direct signage/exposure.

#### **AVAILABLE SPACES**

| SUITE                   | TENANT    | SIZE (SF)        | LEASE TYPE   | LEASE RATE      | DESCRIPTION                                                                                              |
|-------------------------|-----------|------------------|--------------|-----------------|----------------------------------------------------------------------------------------------------------|
| Move In Ready: #303-305 | Available | 914 SF           | Full Service | \$1.50 SF/month | Fully Remodeled & move in ready space consists of a reception area/waiting room and (2) private offices. |
| Move In Ready: #310     | Available | 1,718 SF         | Full Service | \$1.50 SF/month | (4) offices w/ brand new flooring & paint.                                                               |
| Move In Ready: #409     | Available | 639 - 1,566 SF   | Full Service | \$1.50 SF/month | Consists of open waiting area & (1) private office.                                                      |
| Move In Ready: #500     | Available | 1,237 - 2,802 SF | Full Service | \$1.50 SF/month | Corner office that consists of (3) private offices, reception area & carpet throughout.                  |
| TI's Available: #300    | Available | 1,736 SF         | Full Service | \$1.50 SF/month | Consists of a waiting room/reception area & (4) private offices w/ kitchen area.                         |
| TI's Available: #302    | Available | 1,297 SF         | Full Service | \$1.50 SF/month | Consists of waiting room/reception area and (3) private offices                                          |
| TI's Available: #400    | Available | 1,394 - 2,632 SF | Full Service | \$1.50 SF/month | Consists of (3) offices, waiting room/receptionist area & new flooring.                                  |
| TI's Available: #450    | Available | 1,215 SF         | Full Service | \$1.50 SF/month | Corner office that consists of a reception/waiting room, (1) private office and a large open area.       |
| TI's Available: #501    | Available | 1,565 - 2,802 SF | Full Service | \$1.50 SF/month | Consists of (2) private offices, reception area, & a breakroom w/ sink.                                  |
| TI's Available: #511    | Available | 933 - 3,178 SF   | Full Service | \$1.50 SF/month | Consists of (2) private offices & reception area w/ storage room.                                        |
| TI's Available: #600    | Available | 3,581 - 7,162 SF | Full Service | \$1.50 SF/month | Consists of (10) private offices, storage closet, large conference room with (2) private rooms.          |