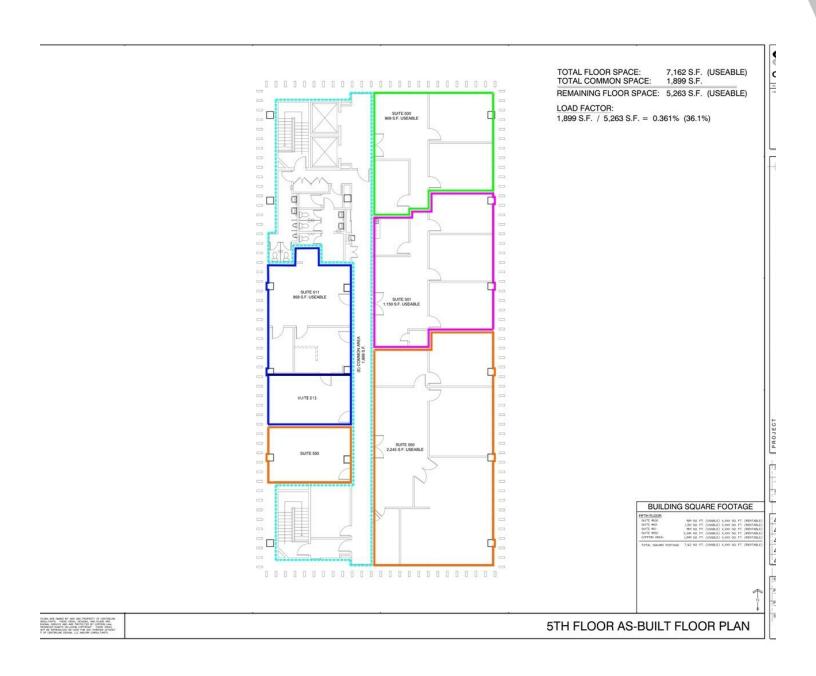

#### **AVAILABLE SPACES**

| SUITE                   | TENANT    | SIZE (SF)        | LEASE TYPE   | LEASE RATE      | DESCRIPTION                                                                                              |
|-------------------------|-----------|------------------|--------------|-----------------|----------------------------------------------------------------------------------------------------------|
| Move In Ready: #303-305 | Available | 914 SF           | Full Service | \$1.50 SF/month | Fully Remodeled & move in ready space consists of a reception area/waiting room and (2) private offices. |
| Move In Ready: #310     | Available | 1,718 SF         | Full Service | \$1.50 SF/month | (4) offices w/ brand new flooring & paint.                                                               |
| Move In Ready: #409     | Available | 639 - 1,566 SF   | Full Service | \$1.50 SF/month | Consists of open waiting area & (1) private office.                                                      |
| Move In Ready: #500     | Available | 1,237 - 2,802 SF | Full Service | \$1.50 SF/month | Corner office that consists of (3) private offices, reception area & carpet throughout.                  |
| TI's Available: #300    | Available | 1,736 SF         | Full Service | \$1.50 SF/month | Consists of a waiting room/reception area & (4) private offices w/ kitchen area.                         |
| TI's Available: #302    | Available | 1,297 SF         | Full Service | \$1.50 SF/month | Consists of waiting room/reception area and (3) private offices                                          |
| TI's Available: #400    | Available | 1,394 - 2,632 SF | Full Service | \$1.50 SF/month | Consists of (3) offices, waiting room/receptionist area & new flooring.                                  |
| TI's Available: #450    | Available | 1,215 SF         | Full Service | \$1.50 SF/month | Corner office that consists of a reception/waiting room, (1) private office and a large open area.       |
| TI's Available: #501    | Available | 1,565 - 2,802 SF | Full Service | \$1.50 SF/month | Consists of (2) private offices, reception area, & a breakroom w/ sink.                                  |
| TI's Available: #511    | Available | 933 - 3,178 SF   | Full Service | \$1.50 SF/month | Consists of (2) private offices & reception area w/ storage room.                                        |
| TI's Available: #600    | Available | 3,581 - 7,162 SF | Full Service | \$1.50 SF/month | Consists of (10) private offices, storage closet, large conference room with (2) private rooms.          |