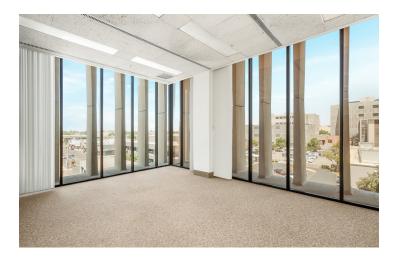

#### PROPERTY DESCRIPTION

±639 to ±7,162 SF of "Class A" office suites consisting of various contiguous spaces. Each unit has access to common area restrooms located on each floor. High-traffic intersection near Fulton St retail corridor with many national and local retailers in close proximity. On site private parking lot (plus street) for various uses (ie. attorney practice, medical uses, professional office, and more). Easy access, abundant parking, and direct signage/exposure.

#### **AVAILABLE SPACES**

| SUITE                   | TENANT    | SIZE (SF)        | LEASE TYPE   | LEASE RATE      | DESCRIPTION                                                                                              |
|-------------------------|-----------|------------------|--------------|-----------------|----------------------------------------------------------------------------------------------------------|
| Move In Ready: #303-305 | Available | 914 SF           | Full Service | \$1.50 SF/month | Fully Remodeled & move in ready space consists of a reception area/waiting room and (2) private offices. |
| Move In Ready: #310     | Available | 1,718 SF         | Full Service | \$1.50 SF/month | (4) offices w/ brand new flooring & paint.                                                               |
| Move In Ready: #409     | Available | 639 - 1,566 SF   | Full Service | \$1.50 SF/month | Consists of open waiting area & (1) private office.                                                      |
| Move In Ready: #500     | Available | 1,237 - 2,802 SF | Full Service | \$1.50 SF/month | Corner office that consists of (3) private offices, reception area & carpet throughout.                  |
| TI's Available: #300    | Available | 1,736 SF         | Full Service | \$1.50 SF/month | Consists of a waiting room/reception area & (4) private offices w/ kitchen area.                         |
| TI's Available: #302    | Available | 1,297 SF         | Full Service | \$1.50 SF/month | Consists of waiting room/reception area and (3) private offices                                          |
| TI's Available: #400    | Available | 1,394 - 2,632 SF | Full Service | \$1.50 SF/month | Consists of (3) offices, waiting room/receptionist area & new flooring.                                  |
| TI's Available: #450    | Available | 1,215 SF         | Full Service | \$1.50 SF/month | Corner office that consists of a reception/waiting room, (1) private office and a large open area.       |
| TI's Available: #501    | Available | 1,565 - 2,802 SF | Full Service | \$1.50 SF/month | Consists of (2) private offices, reception area, & a breakroom w/ sink.                                  |
| TI's Available: #511    | Available | 933 - 3,178 SF   | Full Service | \$1.50 SF/month | Consists of (2) private offices & reception area w/ storage room.                                        |
| TI's Available: #600    | Available | 3,581 - 7,162 SF | Full Service | \$1.50 SF/month | Consists of (10) private offices, storage closet, large conference room with (2) private rooms.          |