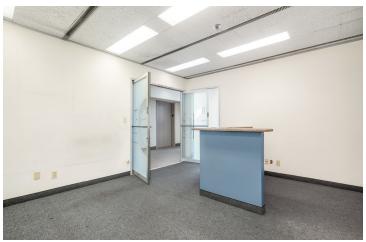

#### PROPERTY HIGHLIGHTS

- ±639 to 7,162 SF Available Can Be Combined
- Economical Spaces | Move-In Ready
- On-Site Parking and Abundant Street Parking
- Common Area Restrooms | On-site Door Man
- Next-Door to Fresno County Superior Court House
- Huge Daytime Population Base (±320,091 within 5 Miles)
- Well-Known Freestanding Office Building + Parking
- Private Offices, Open Rooms, Multiple Configurations
- Convenient Location Between CA-99, CA-41, and CA-180
- Excellent Presence Surrounded with Quality Tenants
- Avg Daily Traffic Van Ness Ave: 10,693; Fresno St: 12,711

#### PROPERTY DESCRIPTION

±639 to ±7,162 SF of "Class A" office suites consisting of various contiguous spaces. Each unit has access to common area restrooms located on each floor. High-traffic intersection near Fulton St retail corridor with many national and local retailers in close proximity. On site private parking lot (plus street) for various uses (ie. attorney practice, medical uses, professional office, and more). Easy access, abundant parking, and direct signage/exposure.