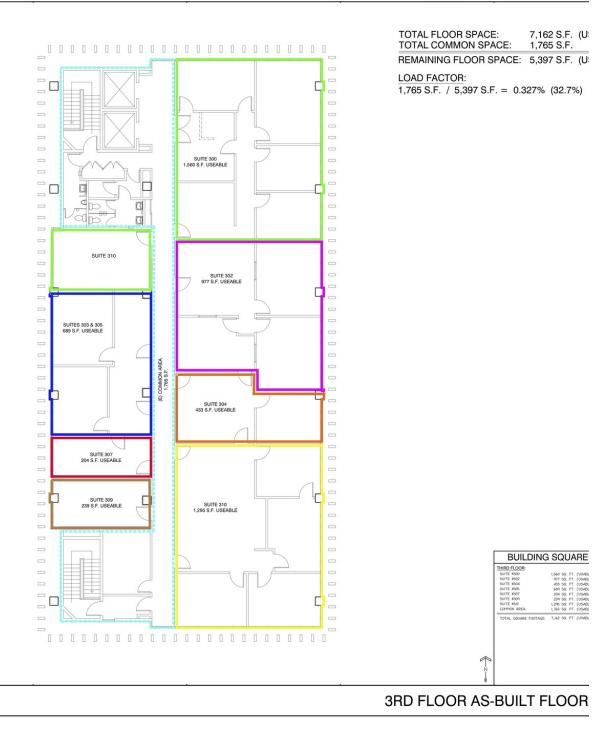

#### **AVAILABLE SPACES**

| SUITE                   | TENANT    | SIZE (SF)        | LEASE TYPE   | LEASE RATE      | DESCRIPTION                                                                                              |
|-------------------------|-----------|------------------|--------------|-----------------|----------------------------------------------------------------------------------------------------------|
| Move In Ready: #303-305 | Available | 914 SF           | Full Service | \$1.50 SF/month | Fully Remodeled & move in ready space consists of a reception area/waiting room and (2) private offices. |
| Move In Ready: #310     | Available | 1,718 SF         | Full Service | \$1.50 SF/month | (4) offices w/ brand new flooring & paint.                                                               |
| Move In Ready: #409     | Available | 639 - 1,566 SF   | Full Service | \$1.50 SF/month | Consists of open waiting area & (1) private office.                                                      |
| Move In Ready: #500     | Available | 1,237 - 2,802 SF | Full Service | \$1.50 SF/month | Corner office that consists of (3) private offices, reception area & carpet throughout.                  |
| TI's Available: #300    | Available | 1,736 SF         | Full Service | \$1.50 SF/month | Consists of a waiting room/reception area & (4) private offices w/ kitchen area.                         |
| TI's Available: #302    | Available | 1,297 SF         | Full Service | \$1.50 SF/month | Consists of waiting room/reception area and (3) private offices                                          |
| TI's Available: #400    | Available | 1,394 - 2,632 SF | Full Service | \$1.50 SF/month | Consists of (3) offices, waiting room/receptionist area & new flooring.                                  |
| TI's Available: #450    | Available | 1,215 SF         | Full Service | \$1.50 SF/month | Corner office that consists of a reception/waiting room, (1) private office and a large open area.       |
| TI's Available: #501    | Available | 1,565 - 2,802 SF | Full Service | \$1.50 SF/month | Consists of (2) private offices, reception area, & a breakroom w/ sink.                                  |
| TI's Available: #511    | Available | 933 - 3,178 SF   | Full Service | \$1.50 SF/month | Consists of (2) private offices & reception area w/ storage room.                                        |
| TI's Available: #600    | Available | 3,581 - 7,162 SF | Full Service | \$1.50 SF/month | Consists of (10) private offices, storage closet, large conference room with (2) private rooms.          |