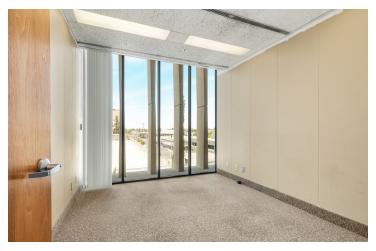

#### PROPERTY DESCRIPTION

±639 to ±7,162 SF of "Class A" office suites consisting of various contiguous spaces. Each unit has access to common area restrooms located on each floor. High-traffic intersection near Fulton St retail corridor with many national and local retailers in close proximity. On site private parking lot (plus street) for various uses (ie. attorney practice, medical uses, professional office, and more). Easy access, abundant parking, and direct signage/exposure.

#### **AVAILABLE SPACES**

| SUITE                   | TENANT    | SIZE (SF)        | LEASE TYPE   | LEASE RATE      | DESCRIPTION                                                                                              |
|-------------------------|-----------|------------------|--------------|-----------------|----------------------------------------------------------------------------------------------------------|
| Move In Ready: #303-305 | Available | 914 SF           | Full Service | \$1.50 SF/month | Fully Remodeled & move in ready space consists of a reception area/waiting room and (2) private offices. |
| Move In Ready: #310     | Available | 1,718 SF         | Full Service | \$1.50 SF/month | (4) offices w/ brand new flooring & paint.                                                               |
| Move In Ready: #409     | Available | 639 - 1,566 SF   | Full Service | \$1.50 SF/month | Consists of open waiting area & (1) private office.                                                      |
| Move In Ready: #500     | Available | 1,237 - 2,802 SF | Full Service | \$1.50 SF/month | Corner office that consists of (3) private offices, reception area & carpet throughout.                  |
| TI's Available: #300    | Available | 1,736 SF         | Full Service | \$1.50 SF/month | Consists of a waiting room/reception area & (4) private offices w/ kitchen area.                         |
| TI's Available: #302    | Available | 1,297 SF         | Full Service | \$1.50 SF/month | Consists of waiting room/reception area and (3) private offices                                          |
| TI's Available: #400    | Available | 1,394 - 2,632 SF | Full Service | \$1.50 SF/month | Consists of (3) offices, waiting room/receptionist area & new flooring.                                  |
| TI's Available: #450    | Available | 1,215 SF         | Full Service | \$1.50 SF/month | Corner office that consists of a reception/waiting room, (1) private office and a large open area.       |
| TI's Available: #501    | Available | 1,565 - 2,802 SF | Full Service | \$1.50 SF/month | Consists of (2) private offices, reception area, & a breakroom w/ sink.                                  |
| TI's Available: #511    | Available | 933 - 3,178 SF   | Full Service | \$1.50 SF/month | Consists of (2) private offices & reception area w/ storage room.                                        |
| TI's Available: #600    | Available | 3,581 - 7,162 SF | Full Service | \$1.50 SF/month | Consists of (10) private offices, storage closet, large conference room with (2) private rooms.          |