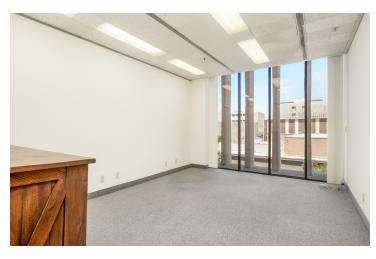

#### PROPERTY DESCRIPTION

±639 to ±7,162 SF of "Class A" office suites consisting of various contiguous spaces. Each unit has access to common area restrooms located on each floor. High-traffic intersection near Fulton St retail corridor with many national and local retailers in close proximity. On site private parking lot (plus street) for various uses (ie. attorney practice, medical uses, professional office, and more). Easy access, abundant parking, and direct signage/exposure.

#### **AVAILABLE SPACES**

| SUITE                   | TENANT    | SIZE (SF)        | LEASE TYPE   | LEASE RATE      | DESCRIPTION                                                                                              |
|-------------------------|-----------|------------------|--------------|-----------------|----------------------------------------------------------------------------------------------------------|
| Move In Ready: #303-305 | Available | 914 SF           | Full Service | \$1.50 SF/month | Fully Remodeled & move in ready space consists of a reception area/waiting room and (2) private offices. |
| Move In Ready: #310     | Available | 1,718 SF         | Full Service | \$1.50 SF/month | (4) offices w/ brand new flooring & paint.                                                               |
| Move In Ready: #409     | Available | 639 - 1,566 SF   | Full Service | \$1.50 SF/month | Consists of open waiting area & (1) private office.                                                      |
| Move In Ready: #500     | Available | 1,237 - 2,802 SF | Full Service | \$1.50 SF/month | Corner office that consists of (3) private offices, reception area & carpet throughout.                  |
| TI's Available: #300    | Available | 1,736 SF         | Full Service | \$1.50 SF/month | Consists of a waiting room/reception area & (4) private offices w/ kitchen area.                         |
| TI's Available: #302    | Available | 1,297 SF         | Full Service | \$1.50 SF/month | Consists of waiting room/reception area and (3) private offices                                          |
| TI's Available: #400    | Available | 1,394 - 2,632 SF | Full Service | \$1.50 SF/month | Consists of (3) offices, waiting room/receptionist area & new flooring.                                  |
| TI's Available: #450    | Available | 1,215 SF         | Full Service | \$1.50 SF/month | Corner office that consists of a reception/waiting room, (1) private office and a large open area.       |
| TI's Available: #501    | Available | 1,565 - 2,802 SF | Full Service | \$1.50 SF/month | Consists of (2) private offices, reception area, & a breakroom w/ sink.                                  |
| TI's Available: #511    | Available | 933 - 3,178 SF   | Full Service | \$1.50 SF/month | Consists of (2) private offices & reception area w/ storage room.                                        |
| TI's Available: #600    | Available | 3,581 - 7,162 SF | Full Service | \$1.50 SF/month | Consists of (10) private offices, storage closet, large conference room with (2) private rooms.          |