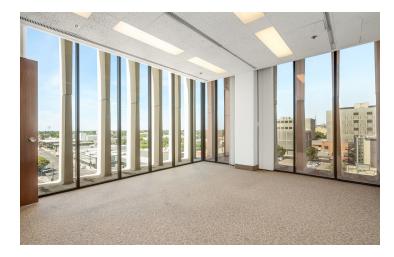

#### PROPERTY HIGHLIGHTS

- ±639 to 7,162 SF Available Can Be Combined
- Economical Spaces | Move-In Ready
- On-Site Parking and Abundant Street Parking
- Common Area Restrooms | On-site Door Man
- Next-Door to Fresno County Superior Court House
- Huge Daytime Population Base (±320,091 within 5 Miles)
- Well-Known Freestanding Office Building + Parking
- Private Offices, Open Rooms, Multiple Configurations
- Convenient Location Between CA-99, CA-41, and CA-180
- Excellent Presence Surrounded with Quality Tenants
- Avg Daily Traffic Van Ness Ave: 10,693; Fresno St: 12,711

#### PROPERTY DESCRIPTION

±639 to ±7,162 SF of "Class A" office suites consisting of various contiguous spaces. Each unit has access to common area restrooms located on each floor. High-traffic intersection near Fulton St retail corridor with many national and local retailers in close proximity. On site private parking lot (plus street) for various uses (ie. attorney practice, medical uses, professional office, and more). Easy access, abundant parking, and direct signage/exposure.