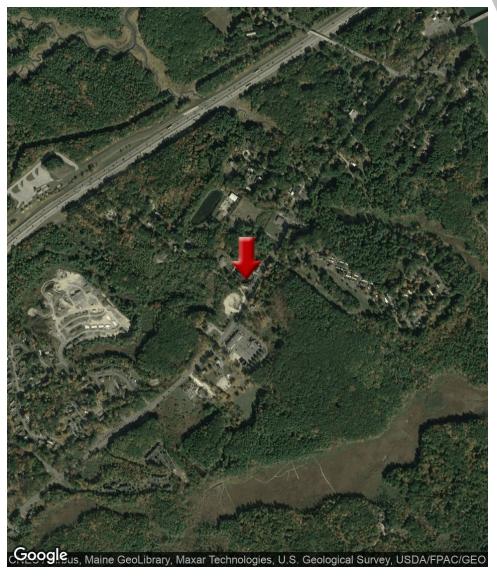

#### **LOCATION DESCRIPTION**

This property is right on Route 1 in York, Maine - a strong residential community with beautiful coastal views and award-winning restaurants and inns. This area has supported year-round businesses.

The property is 5 minutes away from the outlets, on a high traffic count, secondary highway with over 17,000 vehicles per day, very close to the Kittery town line. It has ease of access coming south from York, or North from Kittery. The site is very clear, with close access to I-95 and within a 10 minute commute of Portsmouth NH.