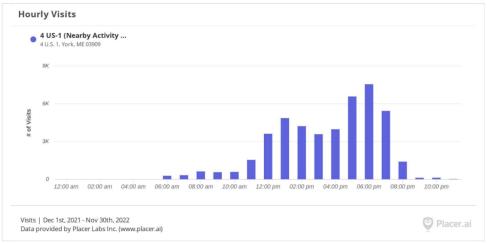

## **4 US-1 (Nearby Activity 250 ft)** 4 U.S. 1, York, ME 03909

 Overview
 40 % Traffic
 60 % Traffic
 80 % Traffic

 Overview
 Population
 2,930
 18,464
 54,460

 Pop density (per sq mile)
 3,160
 1,499
 1,463

 Area (based on blockgroups) sq mi
 0.93
 12.31
 37.21