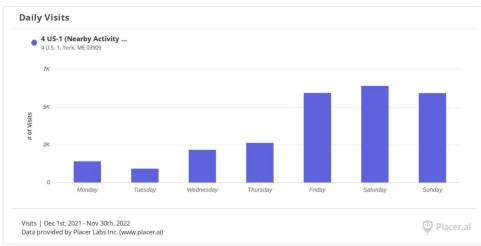

# **VISITOR JOURNEY**

4 US Route One, York, ME 03902

 $To \ protect individual \ privacy, the \ beginning \ points \ shown \ for \ each \ route \ are \ approximations \ and \ do \ not \ represent \ actual \ home \ locations.$ 