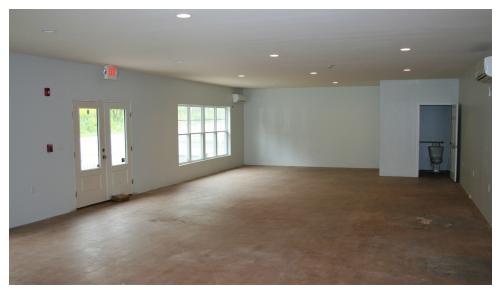

#### **PROPERTY OVERVIEW**

Here's a prime retail location with excellent visibility and traffic right on Route 1 in York. With easy access to I-95, the location provides great exposure and proximity to Portsmouth, York and Kittery. This space has beautiful natural light and other amenities which include handicap access, 0.5 bath, mini split heat and central A/C for added convince.

#### **PROPERTY HIGHLIGHTS**

- 1000SF Retail with 1/2 bath right on Route 1
- · Mini split heat and central A/C
- Handicap Access
- 17,000 vehicles per day

| DEMOGRAPHICS      | 1 MILE   | 5 MILES  | 10 MILES |
|-------------------|----------|----------|----------|
| TOTAL HOUSEHOLDS  | 435      | 7,389    | 31,612   |
| TOTAL POPULATION  | 984      | 16,831   | 71,930   |
| AVERAGE HH INCOME | \$68,511 | \$78,081 | \$81,443 |