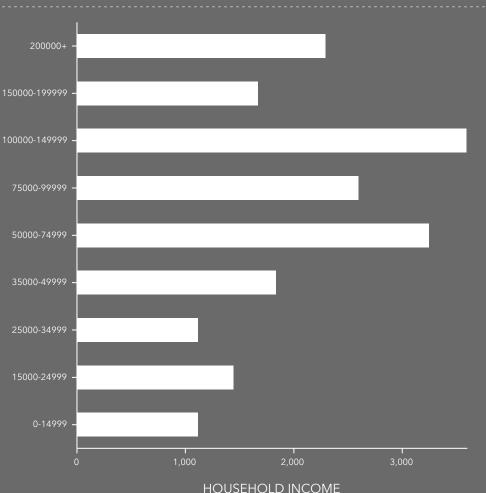

# DEMOGRAPHIC SUMMARY COMMERCIAL GROUP **KW** COMMERCIAL

Drive time of 15 minutes

## **KEY FACTS**

40,743

Population

18,881

46.7

Median Age

\$63,699

Median Disposable Income

10%

\$80,385

Median Household Income

\$50,740

Per Capita Income

\$203,663

Median Net Worth

| Value | Diff                                                          |
|-------|---------------------------------------------------------------|
| 5.9%  | -0.2%                                                         |
| 7.6%  | -0.8%                                                         |
| 5.9%  | -2.8%                                                         |
| 9.7%  | -3.1%                                                         |
| 17.2% | -2.2%                                                         |
| 13.7% | -1.7%                                                         |
| 19%   | +1.2%                                                         |
| 8.8%  | +2.7%                                                         |
| 12.1% | +6.7% s show deviation from York County                       |
|       | 5.9%<br>7.6%<br>5.9%<br>9.7%<br>17.2%<br>13.7%<br>19%<br>8.8% |