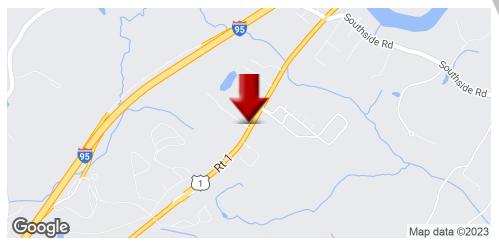

The property is 5 minutes away from the outlets, on a high traffic count, secondary highway with over 17,000 vehicles per day, very close to the Kittery town line. It has ease of access coming south from York, or North from Kittery. The site is very clear, with close access to I-95 and within a 10 minute commute of Portsmouth NH.

#### **LOCATION DETAILS**

Sub Market

Southern Maine

County

York