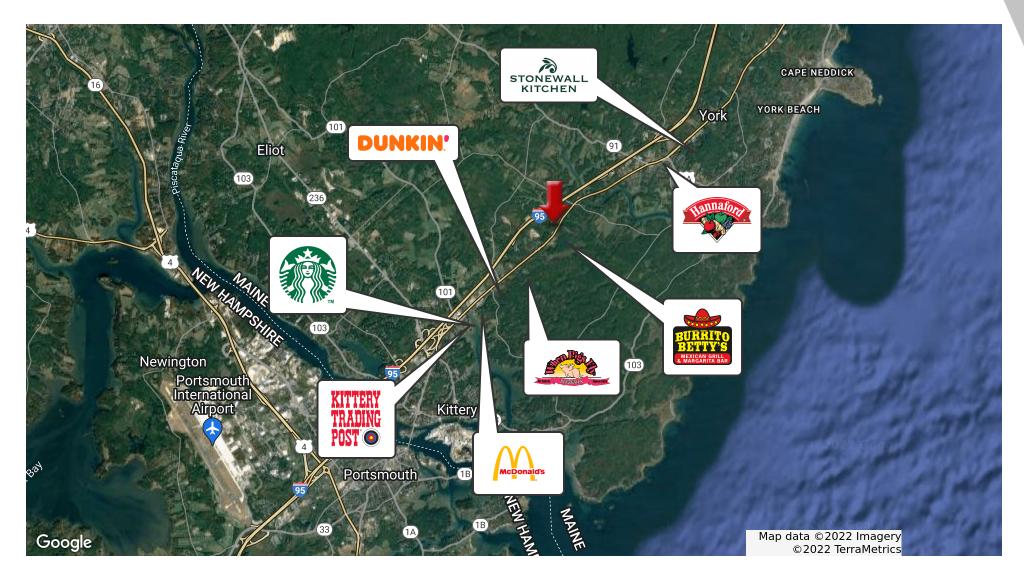

The property is 5 minutes away from the outlets, on a high traffic count, secondary highway with over 17,000 vehicles per day, very close to the Kittery town line. It has ease of access coming south from York, or North from Kittery. The site is very clear, with close access to I-95 and within a 10 minute commute of Portsmouth NH.