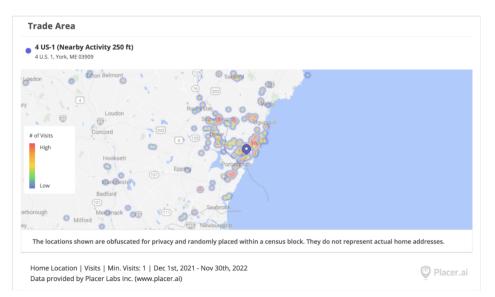

# **VISITOR JOURNEY**

4 US Route One, York, ME 03902

 $To \ protect individual \ privacy, the \ beginning \ points \ shown \ for \ each \ route \ are \ approximations \ and \ do \ not \ represent \ actual \ home \ locations.$ 