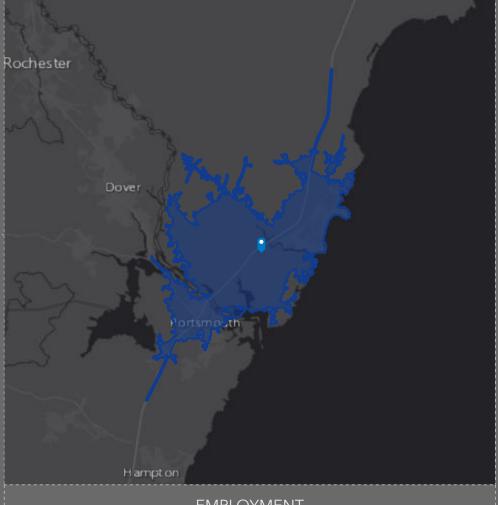

## TRAFFIC & TRADE AREA

4 US Route One, York, ME 03902

Benchmark: Nationwide

## **4 US-1 (Nearby Activity 250 ft)** 4 U.S. 1, York, ME 03909

 Overview
 40 % Traffic
 60 % Traffic
 80 % Traffic

 Overview
 Population
 2,930
 18,464
 54,460

 Pop density (per sq mile)
 3,160
 1,499
 1,463

 Area (based on blockgroups) sq mi
 0.93
 12.31
 37.21