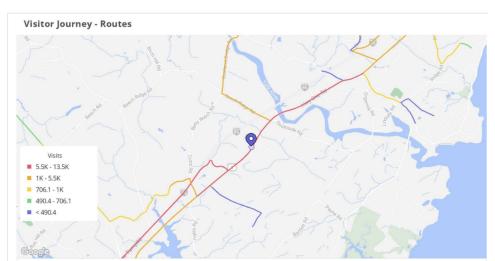

# **VISITOR JOURNEY**

4 US Route One, York, ME 03902

 $To \ protect individual \ privacy, the \ beginning \ points \ shown \ for \ each \ route \ are \ approximations \ and \ do \ not \ represent \ actual \ home \ locations.$ 

#### 4 US-1 (Nearby Activity 250 ft) 4 U.S. 1, York, ME 03909 Prior Post 47.3% 62.5% Home 6.1% 2.9% **Kittery Trading Post** Work 301 US Route 1, Kittery, ME, United ... 4.6% 2.6% **Kittery Trading Post** 301 US Route 1, Kittery, ME, United ... 1.5% 2.1% Irving Travel Plaza The York River Landing 103 US Route 1 Byp, Kittery, ME, Uni... 150 Us Route 1, York, ME, United Sta..