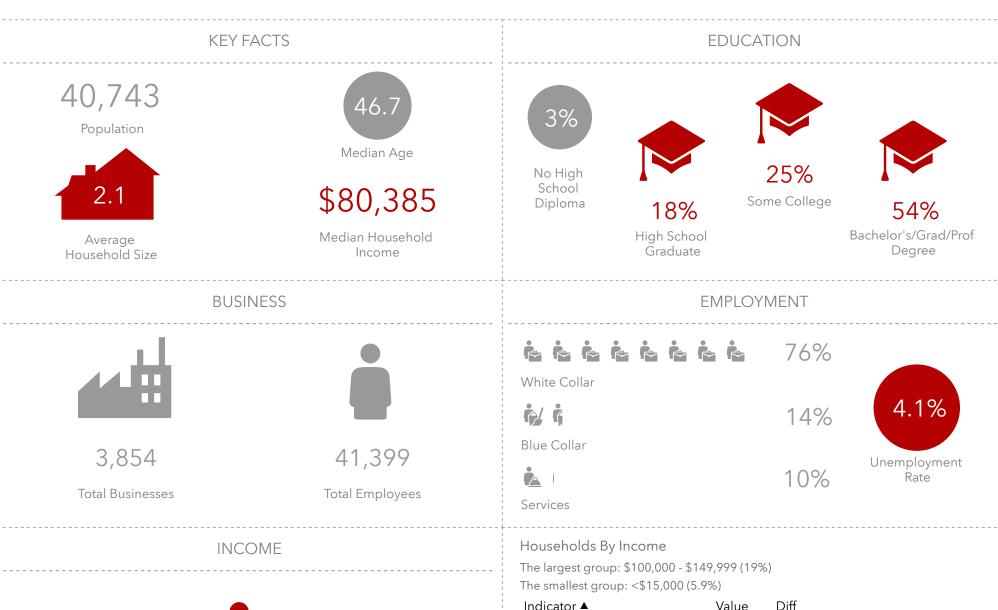

# DEMOGRAPHIC SUMMARY COMMERCIAL GROUP **KW** COMMERCIAL

Drive time of 15 minutes

## **KEY FACTS**

40,743

Population

18,881

46.7

Median Age

\$63,699

Median Disposable Income

### **EDUCATION**

3%

No High School Diploma

18% High School

25% Some College

Bachelor's/Grad/Prof Degree

## INCOME

Per Capita Income

\$203,663

Median Net Worth

White Collar

Blue Collar

Services

4.1% 14%

10%

\$80,385

Median Household Income

\$50,740

Per Capita Income

\$203,663

Median Net Worth

| Value | Diff                                                          |
|-------|---------------------------------------------------------------|
| 5.9%  | -0.2%                                                         |
| 7.6%  | -0.8%                                                         |
| 5.9%  | -2.8%                                                         |
| 9.7%  | -3.1%                                                         |
| 17.2% | -2.2%                                                         |
| 13.7% | -1.7%                                                         |
| 19%   | +1.2%                                                         |
| 8.8%  | +2.7%                                                         |
| 12.1% | +6.7% s show deviation from York County                       |
|       | 5.9%<br>7.6%<br>5.9%<br>9.7%<br>17.2%<br>13.7%<br>19%<br>8.8% |