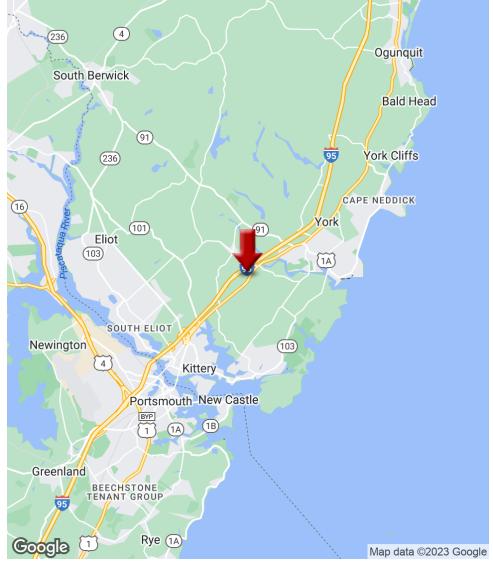

#### **LOCATION DESCRIPTION**

This property is right on Route 1 in York, Maine - a strong residential community with beautiful coastal views and award-winning restaurants and inns. This area has supported year-round businesses.

The property is 5 minutes away from the outlets, on a high traffic count, secondary highway with over 17,000 vehicles per day, very close to the Kittery town line. It has ease of access coming south from York, or North from Kittery. The site is very clear, with close access to I-95 and within a 10 minute commute of Portsmouth NH.

#### **LOCATION DETAILS**

Sub Market

Southern Maine

County

York