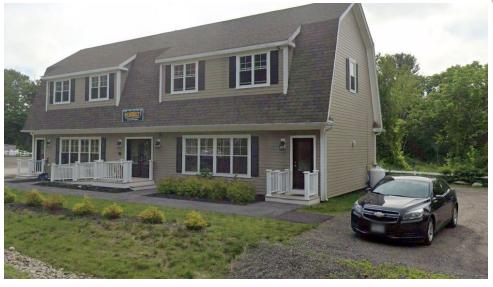

#### **PROPERTY OVERVIEW**

Here's a prime retail location with excellent visibility and traffic right on Route 1 in York. With easy access to I-95, the location provides great exposure and proximity to Portsmouth, York and Kittery. This space has beautiful natural light and other amenities which include handicap access, 0.5 bath, mini split heat and central A/C for added convince.

#### **PROPERTY HIGHLIGHTS**

- 1000SF Retail with 1/2 bath right on Route 1
- · Mini split heat and central A/C
- Handicap Access
- 17,000 vehicles per day

| DEMOGRAPHICS      | 1 MILE   | 5 MILES  | 10 MILES |
|-------------------|----------|----------|----------|
| TOTAL HOUSEHOLDS  | 435      | 7,389    | 31,612   |
| TOTAL POPULATION  | 984      | 16,831   | 71,930   |
| AVERAGE HH INCOME | \$68,511 | \$78,081 | \$81,443 |