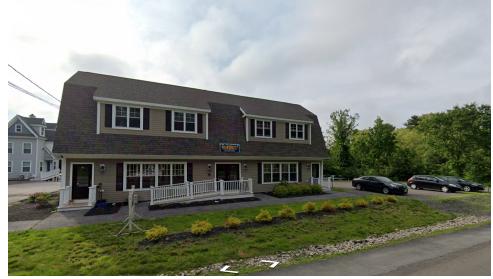

#### **PROPERTY OVERVIEW**

Here's a prime retail location with excellent visibility and traffic right on Route 1 in York. With easy access to I-95, the location provides great exposure and proximity to Portsmouth, York and Kittery. This space has beautiful natural light and other amenities which include handicap access, 0.5 bath, mini split heat and central A/C for added convince.

#### **PROPERTY HIGHLIGHTS**

- 1000SF Retail with 1/2 bath right on Route 1
- · Mini split heat and central A/C
- Handicap Access
- 17,000 vehicles per day

| DEMOGRAPHICS      | 1 MILE   | 5 MILES  | 10 MILES |
|-------------------|----------|----------|----------|
| TOTAL HOUSEHOLDS  | 435      | 7,389    | 31,612   |
| TOTAL POPULATION  | 984      | 16,831   | 71,930   |
| AVERAGE HH INCOME | \$68,511 | \$78,081 | \$81,443 |