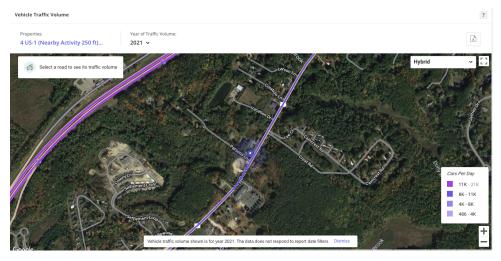

The property is 5 minutes away from the outlets, on a high traffic count, secondary highway with over 17,000 vehicles per day, very close to the Kittery town line. It has ease of access coming south from York, or North from Kittery. The site is very clear, with close access to I-95 and within a 10 minute commute of Portsmouth NH.

## TRAFFIC & TRADE AREA

4 US Route One, York, ME 03902

Benchmark: Nationwide

## **4 US-1 (Nearby Activity 250 ft)** 4 U.S. 1, York, ME 03909

 Overview
 40 % Traffic
 60 % Traffic
 80 % Traffic

 Overview
 Population
 2,930
 18,464
 54,460

 Pop density (per sq mile)
 3,160
 1,499
 1,463