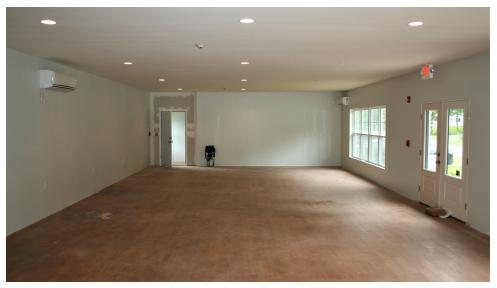

#### **PROPERTY OVERVIEW**

Here's a prime retail location with excellent visibility and traffic right on Route 1 in York. With easy access to I-95, the location provides great exposure and proximity to Portsmouth, York and Kittery. This space has beautiful natural light and other amenities which include handicap access, 0.5 bath, mini split heat and central A/C for added convince.

#### **PROPERTY HIGHLIGHTS**

- 1000SF Retail with 1/2 bath right on Route 1
- · Mini split heat and central A/C
- Handicap Access
- 17,000 vehicles per day

| DEMOGRAPHICS      | 1 MILE   | 5 MILES  | 10 MILES |
|-------------------|----------|----------|----------|
| TOTAL HOUSEHOLDS  | 435      | 7,389    | 31,612   |
| TOTAL POPULATION  | 984      | 16,831   | 71,930   |
| AVERAGE HH INCOME | \$68,511 | \$78,081 | \$81,443 |