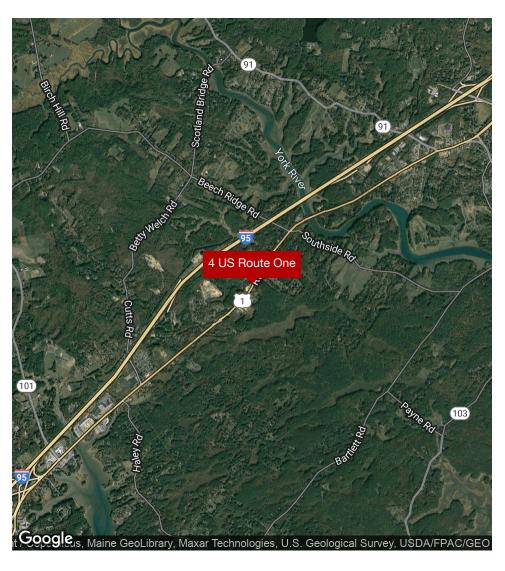

#### **LOCATION DESCRIPTION**

This property is right on Route 1 in York, Maine - a strong residential community with beautiful coastal views and award-winning restaurants and inns. This area has supported year-round businesses.

The property is 5 minutes away from the outlets, on a high traffic count, secondary highway with over 17,000 vehicles per day, very close to the Kittery town line. It has ease of access coming south from York, or North from Kittery. The site is very clear, with close access to I-95 and within a 10 minute commute of Portsmouth NH.