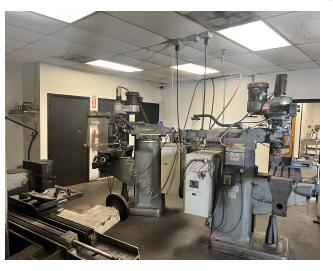

#### PROPERTY DESCRIPTION

Approximately 2,000 SF office and 3,250 SF warehouse on 0.54 acres. Prime location! Located 0.3 miles fro I-35 on Texas Avenue in Round Rock. 4 private offices, 3 phase power, 2 grade level doors (10ft x 9ft), yard space and ample parking. Ideal for Machine Shop!

#### PROPERTY HIGHLIGHTS:

- Includes +/-2,000 SF of dedicated Office Space
- 4 Private Offices, Reception Area, Conference Room
- 2 Drive Ins with Grade Level Doors (10ft x 9ft)
- 3 Phase Power
- Yard Space
- Easy Access to I-35