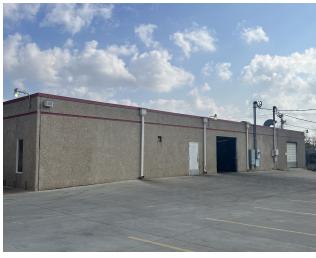

#### PROPERTY DESCRIPTION

Approximately 2,000 SF office and 3,250 SF warehouse on 0.54 acres. Prime location! Located 0.3 miles fro I-35 on Texas Avenue in Round Rock. 4 private offices, 3 phase power, 2 grade level doors (10ft x 9ft), yard space and ample parking. Ideal for Machine Shop!

#### PROPERTY HIGHLIGHTS:

- Includes +/-2,000 SF of dedicated Office Space
- 4 Private Offices, Reception Area, Conference Room
- 2 Drive Ins with Grade Level Doors (10ft x 9ft)
- 3 Phase Power
- Yard Space
- Easy Access to I-35

#### **OFFERING SUMMARY**

| Lease Rate:      | Negotiable |
|------------------|------------|
| Number of Units: | 1          |
| Available SF:    | 5,250 SF   |
| Lot Size:        | 0.54 Acres |
| Building Size:   | 5,250 SF   |