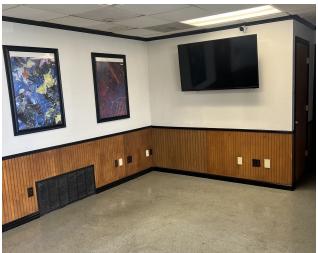

#### PROPERTY DESCRIPTION

Approximately 2,000 SF office and 3,250 SF warehouse on 0.54 acres. Prime location! Located 0.3 miles fro I-35 on Texas Avenue in Round Rock. 4 private offices, 3 phase power, 2 grade level doors (10ft x 9ft), yard space and ample parking. Ideal for Machine Shop!

#### PROPERTY HIGHLIGHTS:

- Includes +/-2,000 SF of dedicated Office Space
- 4 Private Offices, Reception Area, Conference Room
- 2 Drive Ins with Grade Level Doors (10ft x 9ft)
- 3 Phase Power
- Yard Space
- Easy Access to I-35