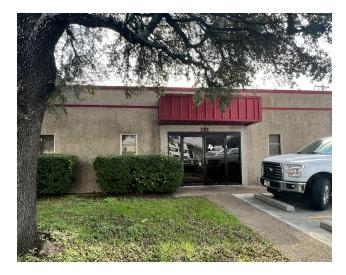

# 251 TEXAS AVE, ROUND ROCK

251 Texas Ave, Round Rock, TX 7844

#### PROPERTY DESCRIPTION

Approximately 2,000 SF office and 3,250 SF warehouse on 0.54 acres. Prime location! Located 0.3 miles fro I-35 on Texas Avenue in Round Rock. 4 private offices, 3 phase power, 2 grade level doors (10ft x 9ft), yard space and ample parking. Ideal for Machine Shop!

#### PROPERTY HIGHLIGHTS:

- Includes +/-2,000 SF of dedicated Office Space
- 4 Private Offices, Reception Area, Conference Room
- 2 Drive Ins with Grade Level Doors (10ft x 9ft)
- 3 Phase Power
- Yard Space
- Easy Access to I-35