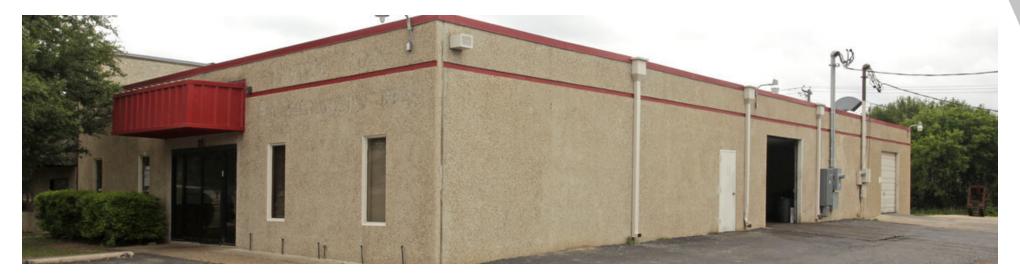

# 251 TEXAS AVE, ROUND ROCK

251 Texas Ave, Round Rock, TX 7844

#### PROPERTY DESCRIPTION

Approximately 2,000 SF office and 3,250 SF warehouse on 0.54 acres. Prime location! Located 0.3 miles fro I-35 on Texas Avenue in Round Rock. 4 private offices, 3 phase power, 2 grade level doors (10ft x 9ft), yard space and ample parking. Ideal for Machine Shop!

#### PROPERTY HIGHLIGHTS:

- Includes +/-2,000 SF of dedicated Office Space
- 4 Private Offices, Reception Area, Conference Room
- 2 Drive Ins with Grade Level Doors (10ft x 9ft)
- 3 Phase Power
- Yard Space
- Easy Access to I-35