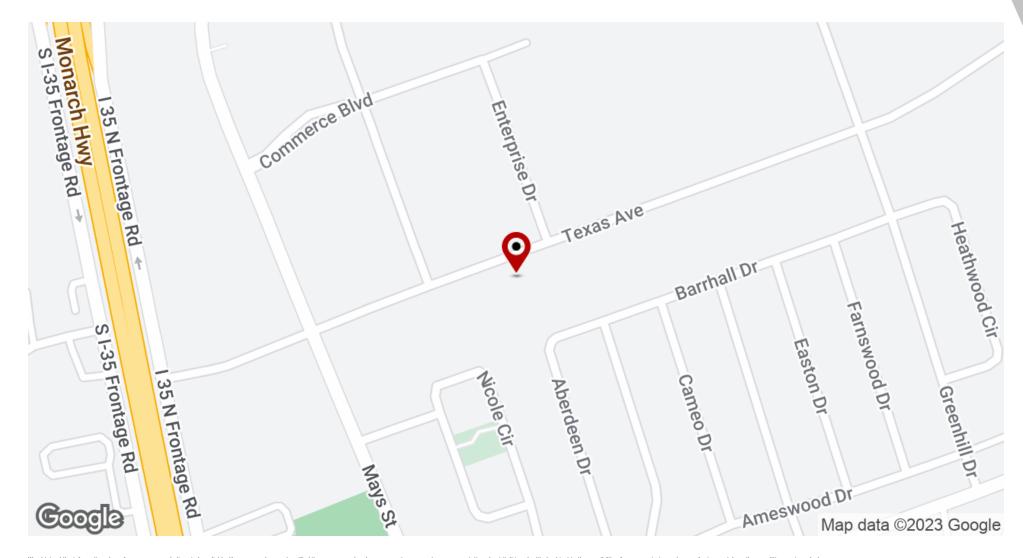

# 251 TEXAS AVE, ROUND ROCK

251 Texas Ave, Round Rock, TX 7844

#### PROPERTY DESCRIPTION

Approximately 2,000 SF office and 3,250 SF warehouse on 0.54 acres. Prime location! Located 0.3 miles fro I-35 on Texas Avenue in Round Rock. 4 private offices, 3 phase power, 2 grade level doors (10ft x 9ft), yard space and ample parking. Ideal for Machine Shop!