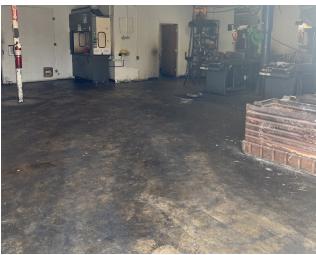

#### PROPERTY DESCRIPTION

Approximately 2,000 SF office and 3,250 SF warehouse on 0.54 acres. Prime location! Located 0.3 miles fro I-35 on Texas Avenue in Round Rock. 4 private offices, 3 phase power, 2 grade level doors (10ft x 9ft), yard space and ample parking. Ideal for Machine Shop!

#### PROPERTY HIGHLIGHTS:

- Includes +/-2,000 SF of dedicated Office Space
- 4 Private Offices, Reception Area, Conference Room
- 2 Drive Ins with Grade Level Doors (10ft x 9ft)
- 3 Phase Power
- Yard Space
- Easy Access to I-35