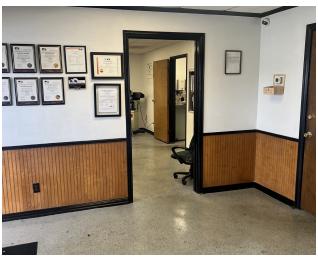

#### PROPERTY DESCRIPTION

Approximately 2,000 SF office and 3,250 SF warehouse on 0.54 acres. Prime location! Located 0.3 miles fro I-35 on Texas Avenue in Round Rock. 4 private offices, 3 phase power, 2 grade level doors (10ft x 9ft), yard space and ample parking. Ideal for Machine Shop!

#### PROPERTY HIGHLIGHTS:

- Includes +/-2,000 SF of dedicated Office Space
- 4 Private Offices, Reception Area, Conference Room
- 2 Drive Ins with Grade Level Doors (10ft x 9ft)
- 3 Phase Power
- Yard Space
- Easy Access to I-35