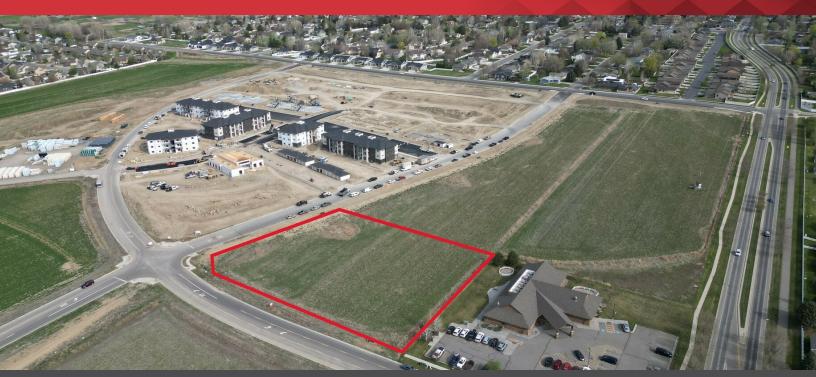

**COMMERCIAL LAND** 

1.96 AC

### Zimmerman Commercial Land: Lot 1

Zimmerman Trail | Billings, Montana 59102

### **Property Highlights**

- SITE SUMMARY
- Block 1: NX1/P1 Zoning
- · Block 2: Ongoing Multi-Family Development Project
- Block 3: Subject Property, For Sale: Four Commercial Lots (Lots 1/2/3/4)
- Block 3 Lot 1 Pricing: \$15/SF (\$1,280,664)
- OTHER INFO
- Pending Final Plat (Fall '23)
- Pending Neighborhood Office Zoning (Lot 1)
- Utilities On Site, Stubbed In (see map)

## **N** Business Properties

FOR SALE

COMMERCIAL LAND

1.96 AC

| STATUS    | LOT # | SIZE       | PRICE        | ZONING |
|-----------|-------|------------|--------------|--------|
| Available | 1     | 1.96 Acres | \$15.00 / SF |        |