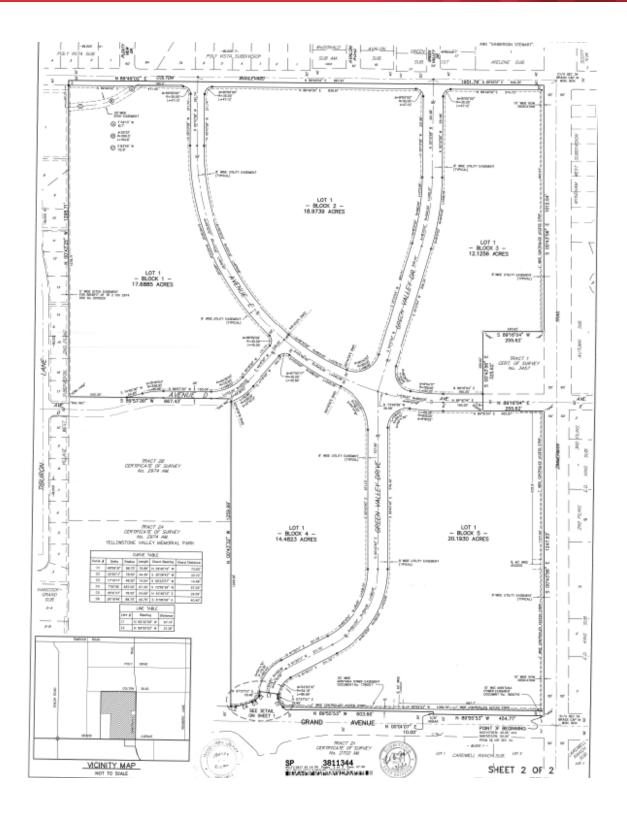

### **Property Highlights**

- SITE SUMMARY
- Block 1: NX1/P1 Zoning
- · Block 2: Ongoing Multi-Family Development Project
- Block 3: Subject Property, For Sale: Four Commercial Lots (Lots 1/2/3/4)
- Block 3 Lot 1 Pricing: \$15/SF (\$1,280,664)
- OTHER INFO
- Pending Final Plat (Fall '23)
- Pending Neighborhood Office Zoning (Lot 1)
- Utilities On Site, Stubbed In (see map)