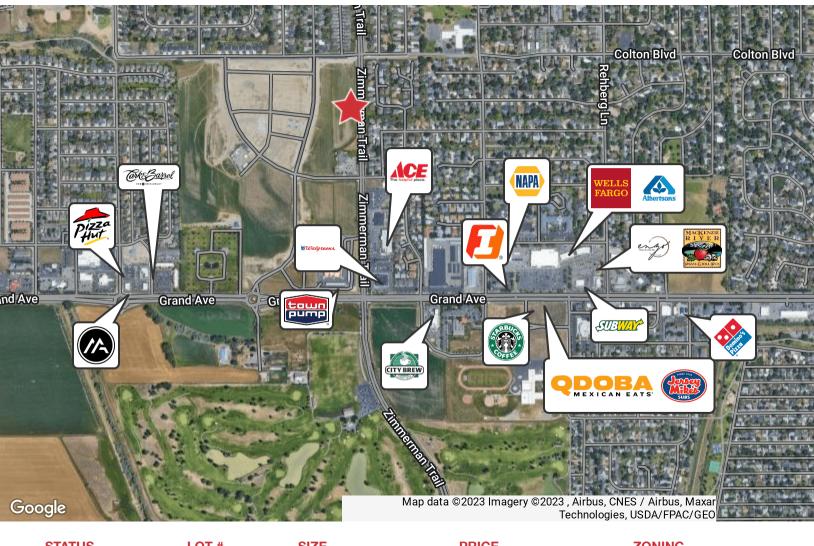

### Zimmerman Commercial Land: Lot 1

Zimmerman Trail | Billings, Montana 59102

### **Property Highlights**

- SITE SUMMARY
- Block 1: NX1/P1 Zoning
- · Block 2: Ongoing Multi-Family Development Project
- Block 3: Subject Property, For Sale: Four Commercial Lots (Lots 1/2/3/4)
- Block 3 Lot 1 Pricing: \$15/SF (\$1,280,664)
- OTHER INFO
- Pending Final Plat (Fall '23)
- Pending Neighborhood Office Zoning (Lot 1)
- Utilities On Site, Stubbed In (see map)