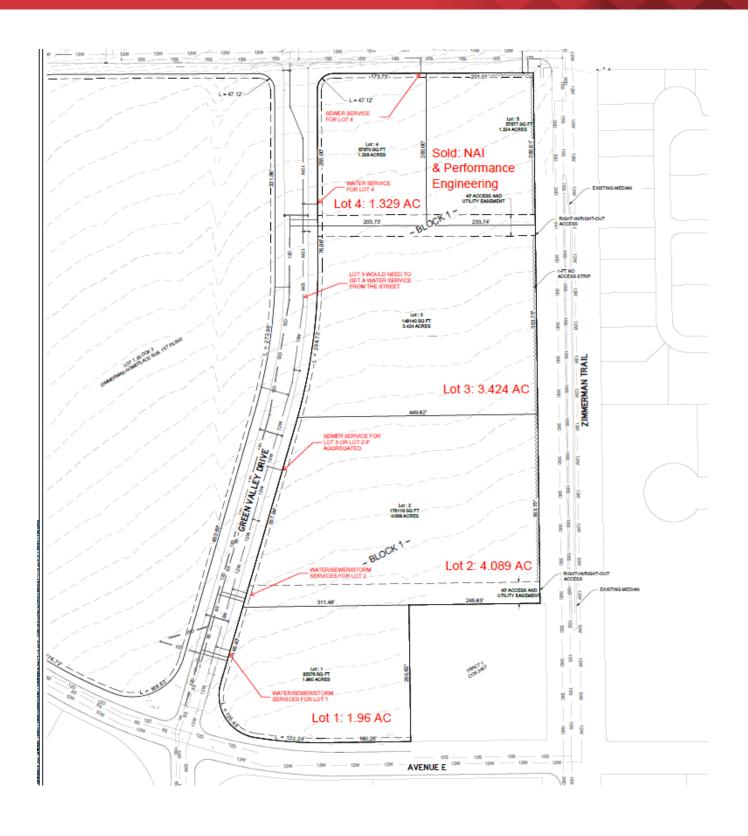

### **Property Highlights**

- SITE SUMMARY
- Block 1: NX1/P1 Zoning
- · Block 2: Ongoing Multi-Family Development Project
- Block 3: Subject Property, For Sale: Four Commercial Lots (Lots 1/2/3/4)
- Block 3 Lot 1 Pricing: \$15/SF (\$1,280,664)
- OTHER INFO
- Pending Final Plat (Fall '23)
- Pending Neighborhood Office Zoning (Lot 1)
- Utilities On Site, Stubbed In (see map)

## **N** Business Properties

FOR SALE

COMMERCIAL LAND

1.96 AC

| STATUS    | LOT # | SIZE       | PRICE        | ZONING |
|-----------|-------|------------|--------------|--------|
| Available | 1     | 1.96 Acres | \$15.00 / SF |        |