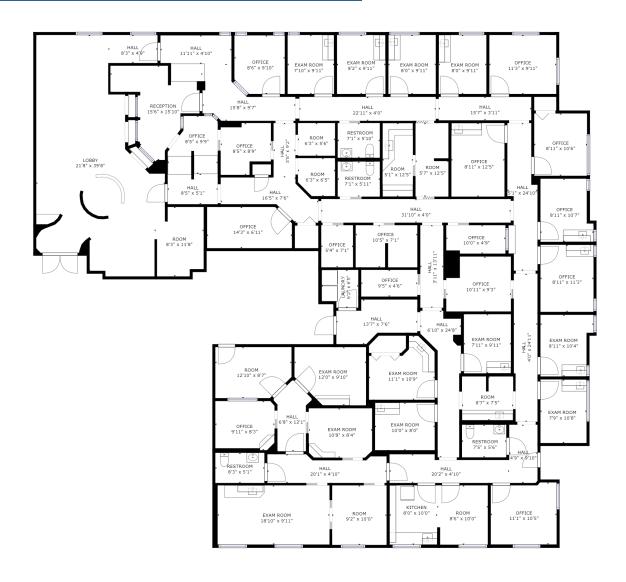

ion:

WELLTOWER LEASING 833.275.9355

leasing@welltower.com

Coral Springs Medical Office Building 2

3001 CORAL HILLS DR | CORAL SPRINGS, FL

medicaloffice.welltower.com

#### **EXECUTIVE SUMMARY**









#### **Location Description**

Located near Village Square

#### **Property Highlights**

- On-campus medical office suites that can be fully customized
- · Adjacent to main entrance of hospital
- Synergistic tenant mix offers referral opportunities within the building
- Competitive lease rates
- Tenant improvement allowances



WELLTOWER LEASING 833.275.9355 leasing@welltower.com

# welltower



SUITE 100

2,983 RSF

#### **WELLTOWER LEASING**

833.275.9355 leasing@welltower.com







SUITE 350

2,562 RSF

**WELLTOWER LEASING** 

833.275.9355 leasing@welltower.com



## welltower





SUITE 360

1,364 RSF

WELLTOWER LEASING 833.275.9355 leasing@welltower.com









SUITE 380

1,364 RSF

**WELLTOWER LEASING** 

833.275.9355 leasing@welltower.com



#### **DEMOGRAPHICS MAP & REPORT**

# welltower

| Population           | 1 Mile | 3 Miles | 5 Miles |
|----------------------|--------|---------|---------|
| Total Population     | 17,997 | 147,265 | 311,694 |
| Average Age          | 37.5   | 38.6    | 39.3    |
| Average Age (Male)   | 34.2   | 37.0    | 37.8    |
| Average Age (Female) | 39.5   | 39.6    | 40.4    |

| Households & Income | 1 Mile    | 3 Miles   | 5 Miles   |
|---------------------|-----------|-----------|-----------|
| Total Households    | 6,492     | 52,551    | 114,559   |
| # of Persons per HH | 2.8       | 2.8       | 2.7       |
| Average HH Inc