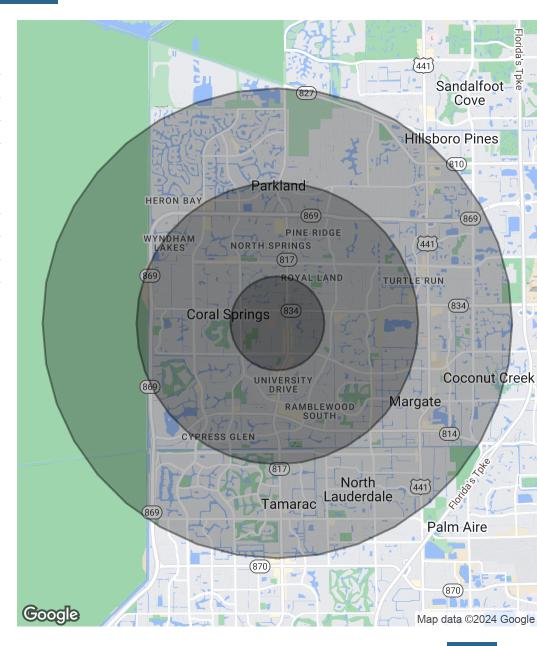

#### **DEMOGRAPHICS MAP & REPORT**

# welltower

| Population           | 1 Mile | 3 Miles | 5 Miles |
|----------------------|--------|---------|---------|
| Total Population     | 17,997 | 147,265 | 311,694 |
| Average Age          | 37.5   | 38.6    | 39.3    |
| Average Age (Male)   | 34.2   | 37.0    | 37.8    |
| Average Age (Female) | 39.5   | 39.6    | 40.4    |

| Households & Income | 1 Mile    | 3 Miles   | 5 Miles   |
|---------------------|-----------|-----------|-----------|
| Total Households    | 6,492     | 52,551    | 114,559   |
| # of Persons per HH | 2.8       | 2.8       | 2.7       |
| Average HH Income   | \$67,419  | \$81,259  | \$76,051  |
| Average House Value | \$286,785 | \$326,859 | \$328,465 |