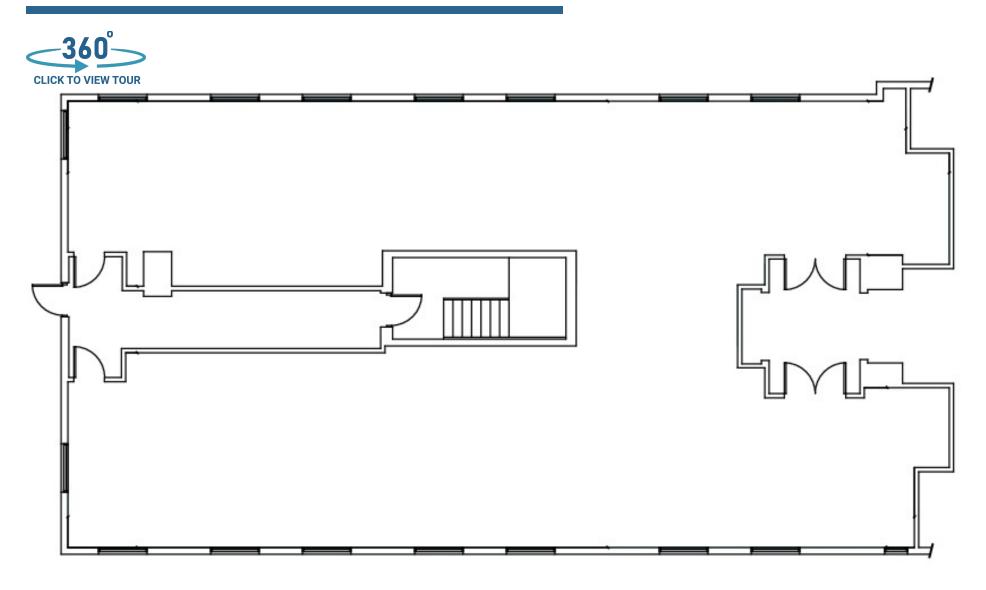

welltower

MEDICAL OFFICE SPACE

FOR LEASE

Click or Scan Below



For Information:

WELLTOWER LEASING 833.275.9355

leasing@welltower.com

Coral Springs Medical Office Building 2

3001 CORAL HILLS DR | CORAL SPRINGS, FL

medicaloffice.welltower.com

#### **EXECUTIVE SUMMARY**









#### **Location Description**

Located near Village Square

#### **Property Highlights**

- On-campus medical office suites that can be fully customized
- · Adjacent to main entrance of hospital
- Synergistic tenant mix offers referral opportunities within the building
- Competitive lease rates
- Tenant improvement allowances



WELLTOWER LEASING 833.275.9355 leasing@welltower.com

# welltower



SUITE 100

2,983 RSF

#### **WELLTOWER LEASING**

833.275.9355 leasing@welltower.com







SUITE 350

2,562 RSF

**WELLTOWER LEASING** 

833.275.9355 leasing@welltower.com



## welltower





SUITE 360

1,364 RSF

WELLTOWER LEASING 833.275.9355 leasing@welltower.com









SUITE 380

1,364 RSF

**WELLTOWER LEASING** 

833.275.9355 leasing@welltower.com



#### **DEMOGRAPHICS MAP & REPORT**

# welltower

| Population           | 1 Mile | 3 Miles | 5 Miles |
|----------------------|--------|---------|---------|
| Total Population     | 17,997 | 147,265 | 311,694 |
| Average Age          | 37.5   | 38.6    | 39.3    |
| Average Age (Male)   | 34.2   | 37.0    | 37.8    |
| Average Age (Female) | 39.5   | 39.6    | 40.4    |

| Households & Income | 1 Mile    | 3 Miles   | 5 Miles   |
|-