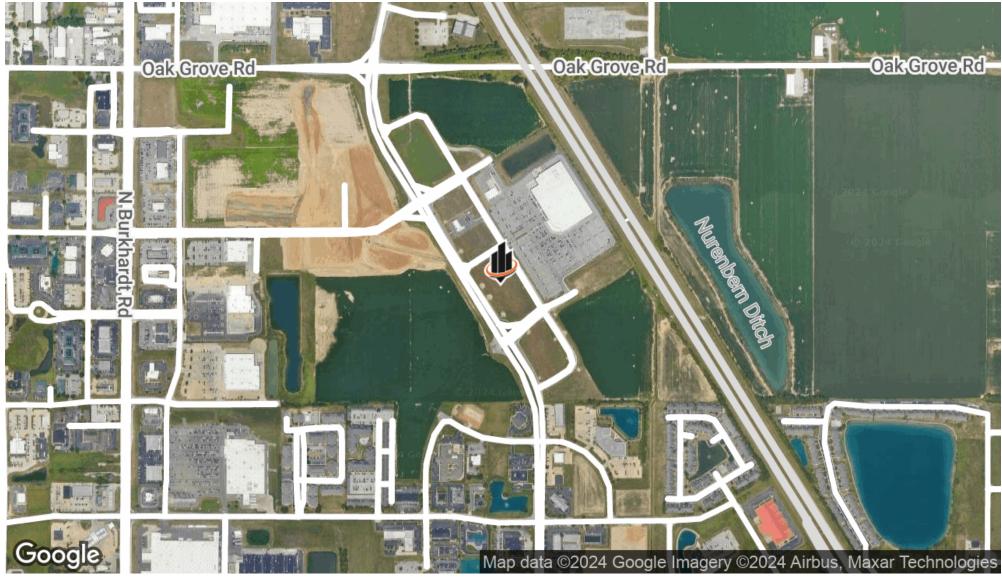

#### LOCATION OVERVIEW

This property is located on Evansville's east side in the of the metro's strongest retail corridor. The retail center is located within The Promenade, Evansville's only mixed-use, lifestyle development directly in front of Costco and Range USA along Cross Pointe Blvd.

# **LOCATION MAP**

ANDY MARTIN, CCIM

O: 317.849.8001 andy.martin@svn.com IN #RB14043658 **CHRIS STUARD**O: 812.471.2500

chris.stuard@svn.com IN #RB1404888