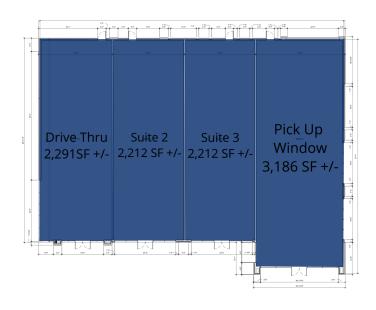

### **AVAILABLE SPACES**

| SU | ITE TENANT | SIZE             | TYPE | RATE          | DESCRIPTION                                                                                               |
|----|------------|------------------|------|---------------|-----------------------------------------------------------------------------------------------------------|
| 1  | Available  | 2,250 - 9,950 SF | NNN  | \$25.00 SF/yr | Suite is the north end cap with a drive thru. CAM is estimated at \$5/SF. Rent quoted as Cold Dark Shell. |
| 2  | Available  | 2,000 - 9,950 SF | NNN  | \$19.00 SF/yr | CAM is estimated at \$5/SF. Rent quoted as Cold Dark Shell.                                               |

# **PLANS**

| SUITE | TENANT    | SIZE             | TYPE | RATE          | DESCRIPTION                                                                                                      |
|-------|-----------|------------------|------|---------------|------------------------------------------------------------------------------------------------------------------|
| 3     | Available | 2,000 - 9,950 SF | NNN  | \$19.00 SF/yr | CAM is estimated at \$5/SF. Rent quoted as Cold Dark Shell.                                                      |
| 4     | Available | 2,500 - 9,950 SF | NNN  | \$24.00 SF/yr | Suite is the south end cap with a pick up window. CAM is estimated at \$5/SF.<br>Rent quoted as Cold Dark Shell. |

## FLOOR PLAN AND SITE PLAN

ANDY MARTIN, CCIM

O: 317.849.8001 andy.martin@svn.com IN #RB14043658

CHRIS STUARD

O: 812.471.2500 chris.stuard@svn.com IN #RB1404888