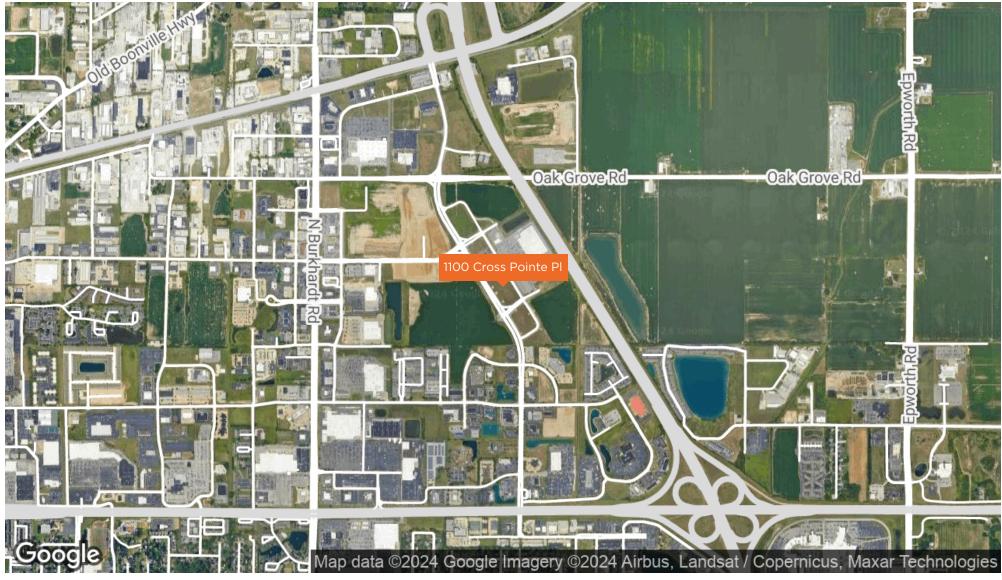

## **REGIONAL MAP**

ANDY MARTIN, CCIM

O: 317.849.8001 andy.martin@svn.com IN #RB14043658 CHRIS STUARD
O: 812.471.2500
chris.stuard@svn.com
IN #RB1404888

# **LOCATION MAP**

ANDY MARTIN, CCIM

O: 317.849.8001 andy.martin@svn.com IN #RB14043658 **CHRIS STUARD**O: 812.471.2500

chris.stuard@svn.com IN #RB1404888

#### LOCATION OVERVIEW

This property is located on Evansville's east side in the of the metro's strongest retail corridor. The retail center is located within The Promenade, Evansville's only mixed-use, lifestyle development directly in front of Costco and Range USA along Cross Pointe Blvd.