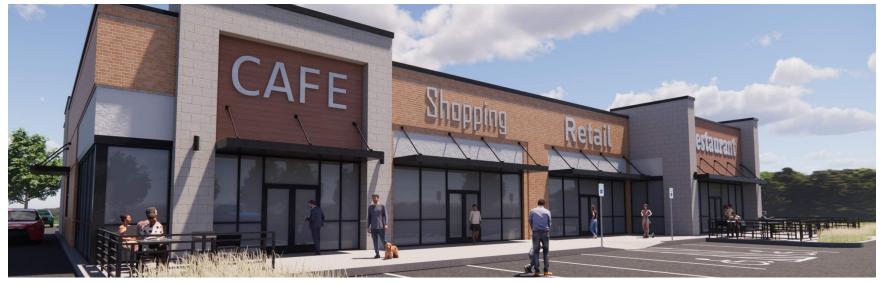

## **RENDERINGS**

#### **PROPERTY OVERVIEW**

SVN | The Martin Group is pleased to present this highly visible retail shopping center in front of Costco and Range USA along Cross Pointe Blvd. The new retail center sits in the middle of the region's most densely populated office, retail, and medical corridors. The center offers drive thru space as well as a pick up window for tenants. Lot has immediate access to two lighted intersections allowing excellent access to the site and nearby corridors.