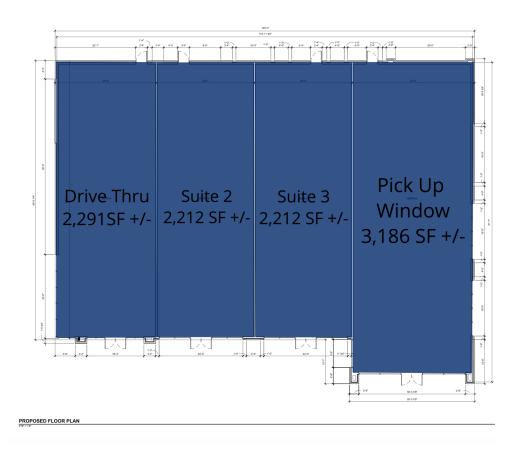

### **AVAILABLE SPACES**

| SU | ITE TENANT | SIZE             | TYPE | RATE          | DESCRIPTION                                                                                               |
|----|------------|------------------|------|---------------|-----------------------------------------------------------------------------------------------------------|
| 1  | Available  | 2,250 - 9,950 SF | NNN  | \$25.00 SF/yr | Suite is the north end cap with a drive thru. CAM is estimated at \$5/SF. Rent quoted as Cold Dark Shell. |
| 2  | Available  | 2,000 - 9,950 SF | NNN  | \$19.00 SF/yr | CAM is estimated at \$5/SF. Rent quoted as Cold Dark Shell.                                               |

# **PLANS**

| SUITE | TENANT    | SIZE             | TYPE | RATE          | DESCRIPTION                                                                                                      |
|-------|-----------|------------------|------|---------------|------------------------------------------------------------------------------------------------------------------|
| 3     | Available | 2,000 - 9,950 SF | NNN  | \$19.00 SF/yr | CAM is estimated at \$5/SF. Rent quoted as Cold Dark Shell.                                                      |
| 4     | Available | 2,500 - 9,950 SF | NNN  | \$24.00 SF/yr | Suite is the south end cap with a pick up window. CAM is estimated at \$5/SF.<br>Rent quoted as Cold Dark Shell. |

## FLOOR PLAN AND SITE PLAN

ANDY MARTIN, CCIM

O: 317.849.8001 andy.martin@svn.com IN #RB14043658

CHRIS STUARD

O: 812.471.2500 chris.stuard@svn.com IN #RB1404888