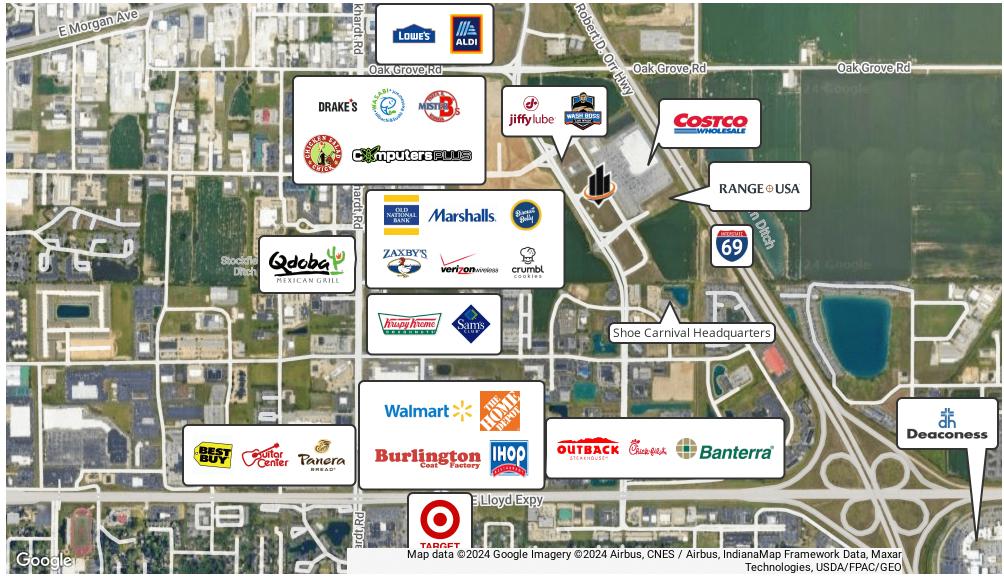

Other retailers in the area are Fresh Thyme, Costco, Academy Sports, Wal-Mart, Sam's Club, Range USA, Best Buy, Home Depot, Lowe's, Aldi, AT&T, Verizon, IHOP, Chick-Fil-A, Zaxby's, Chicken Salad Chick's, Computer's Plus, Buff City Soap, Target, Dick's Sporting Goods, Biaggi's, Moe's Southwest Grill, Red Robin, PetSmart, Krispy Kreme, Qdoba Mayican Grill, Crumbl Cookies, lifty Luba, Jarsey Mike's Riscuit Bally, Wasabi Hibachi Grill, Sportrum, Mister R's Dizza

### RETAILER MAP

ANDY MARTIN, CCIM

O: 317.849.8001 andy.martin@svn.com IN #RB14043658

CHRIS STUARD O: 812.471.2500 chris.stuard@svn.com

IN #RB1404888