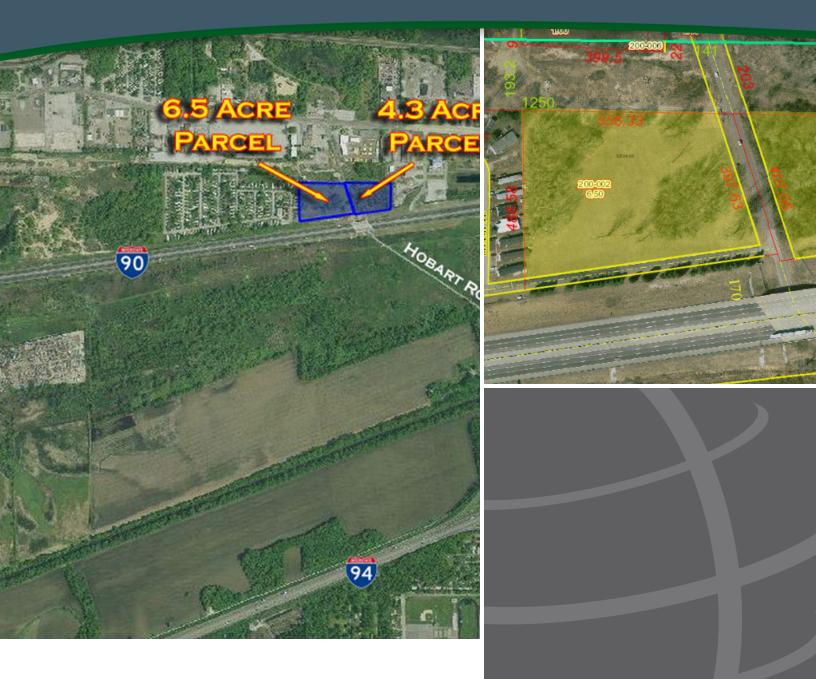

#### **EXECUTIVE SUMMARY**

| OFFERING SUMMARY |           | PROPERTY OVERVIEW                                                                                                                                                                                                                                                                                                                                    |
|------------------|-----------|------------------------------------------------------------------------------------------------------------------------------------------------------------------------------------------------------------------------------------------------------------------------------------------------------------------------------------------------------|
| Sale Price:      | \$200,000 | Two parcels in Lake Station near I-90 now for sale. This 6.5 acre parcel listed is for \$200,000 and an additional 4.3 acre parcel is also available for \$150,000. These 4.43 & 6.5 acre parcels are located directly on Hobart Rd and have visibility from I-90. They make great sites for light industrial uses and are very aggressively priced! |
| Price / SF:      | \$0.71    | <ul> <li>PROPERTY HIGHLIGHTS</li> <li>Two vacant parcels available in Lake Station near I-90</li> <li>Hobart Road Separates the two parcels</li> <li>Great sites for light industrial use</li> </ul>                                                                                                                                                 |
| Lot Size:        | 6.5 Acres | <ul><li>6.5 Acre lot &amp; 4.43 Acre lot available for sale</li><li>Very aggressively priced</li></ul>                                                                                                                                                                                                                                               |
| Submarket:       | Indiana   |                                                                                                                                                                                                                                                                                                                                                      |

### LAKE STATION LAND (6.5 ACRES)

E 10th Ave, Lake Station, IN 46405

## LAKE STATION LAND (6.5 ACRES)

E 10th Ave, Lake Station, IN 46405