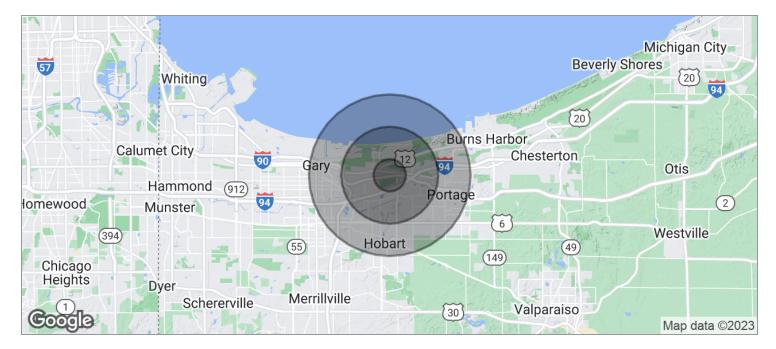

#### DEMOGRAPHICS MAP

| 1 MILE   | 3 MILES                                                        | 5 MILES                                                                                                                                                                  |                                                                                                                                                                                                                                                          |
|----------|----------------------------------------------------------------|--------------------------------------------------------------------------------------------------------------------------------------------------------------------------|----------------------------------------------------------------------------------------------------------------------------------------------------------------------------------------------------------------------------------------------------------|
| 4,127    | 32,944                                                         | 80,975                                                                                                                                                                   |                                                                                                                                                                                                                                                          |
| 34.3     | 35.8                                                           | 36.5                                                                                                                                                                     |                                                                                                                                                                                                                                                          |
| 32.2     | 35.4                                                           | 36.3                                                                                                                                                                     |                                                                                                                                                                                                                                                          |
| 34.3     | 35.3                                                           | 36.5                                                                                                                                                                     |                                                                                                                                                                                                                                                          |
| 1 MILE   | 3 MILES                                                        | 5 MILES                                                                                                                                                                  |                                                                                                                                                                                                                                                          |
| 1,593    | 12,761                                                         | 31,201                                                                                                                                                                   |                                                                                                                                                                                                                                                          |
| 2.6      | 2.6                                                            | 2.6                                                                                                                                                                      |                                                                                                                                                                                                                                                          |
| \$43,719 | \$48,221                                                       | \$51,242                                                                                                                                                                 |                                                                                                                                                                                                                                                          |
|          |                                                                |                                                                                                                                                                          |                                                                                                                                                                                                                                                          |
|          | 4,127<br>34.3<br>32.2<br>34.3<br><b>1 MILE</b><br>1,593<br>2.6 | 4,127       32,944         34.3       35.8         32.2       35.4         34.3       35.3         1 MILE       3 MILES         1,593       12,761         2.6       2.6 | 4,127       32,944       80,975         34.3       35.8       36.5         32.2       35.4       36.3         34.3       35.3       36.5         1MILE       3MILES       5MILES         1,593       12,761       31,201         2.6       2.6       2.6 |