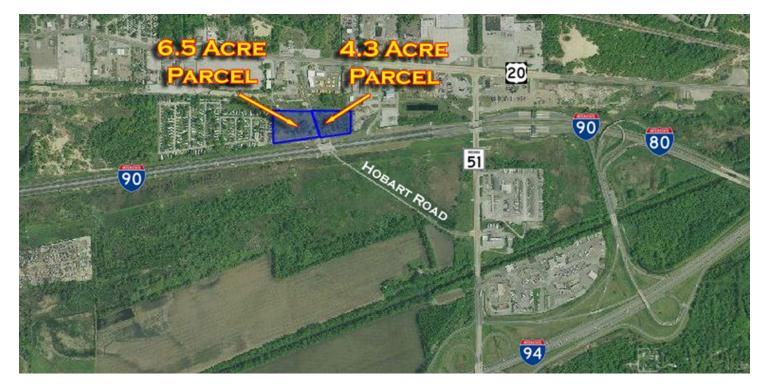

#### **EXECUTIVE SUMMARY**

| OFFERING SUMMARY |           | PROPERTY OVERVIEW                                                                                                                                                                                                                                                                                                                                    |
|------------------|-----------|------------------------------------------------------------------------------------------------------------------------------------------------------------------------------------------------------------------------------------------------------------------------------------------------------------------------------------------------------|
| Sale Price:      | \$200,000 | Two parcels in Lake Station near I-90 now for sale. This 6.5 acre parcel listed is for \$200,000 and an additional 4.3 acre parcel is also available for \$150,000. These 4.43 & 6.5 acre parcels are located directly on Hobart Rd and have visibility from I-90. They make great sites for light industrial uses and are very aggressively priced! |
| Price / SF:      | \$0.71    | <ul> <li>PROPERTY HIGHLIGHTS</li> <li>Two vacant parcels available in Lake Station near I-90</li> <li>Hobart Road Separates the two parcels</li> <li>Great sites for light industrial use</li> </ul>                                                                                                                                                 |
| Lot Size:        | 6.5 Acres | <ul><li>6.5 Acre lot &amp; 4.43 Acre lot available for sale</li><li>Very aggressively priced</li></ul>                                                                                                                                                                                                                                               |
| Submarket:       | Indiana   |                                                                                                                                                                                                                                                                                                                                                      |

### LAKE STATION LAND (6.5 ACRES)

E 10th Ave, Lake Station, IN 46405

## LAKE STATION LAND (6.5 ACRES)

E 10th Ave, Lake Station, IN 46405