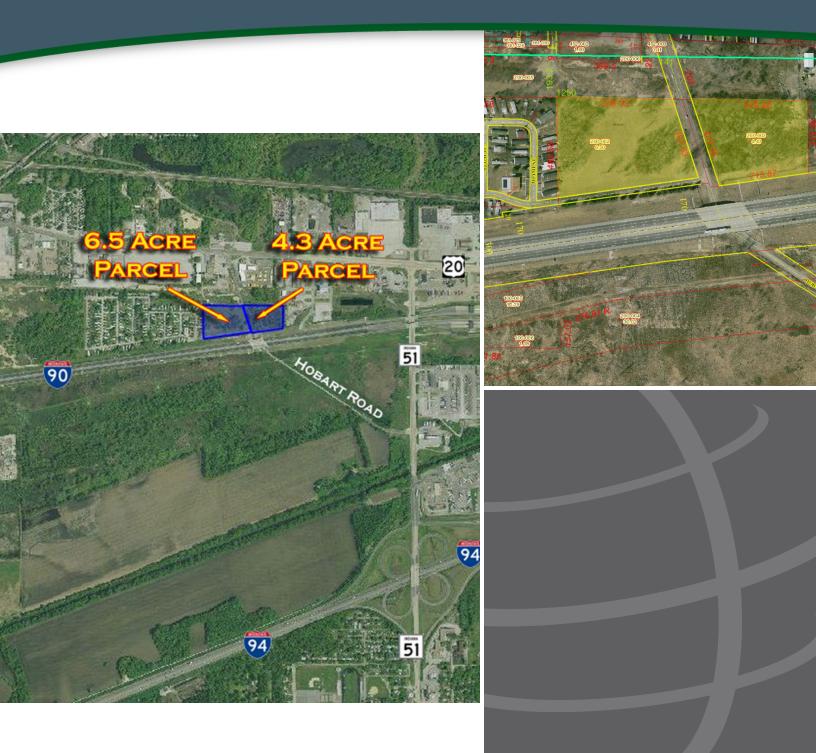

#### **EXECUTIVE SUMMARY**

| OFFERING SUMMARY |           | PROPERTY OVERVIEW                                                                                                                                                                                                                                                                                                                                    |
|------------------|-----------|------------------------------------------------------------------------------------------------------------------------------------------------------------------------------------------------------------------------------------------------------------------------------------------------------------------------------------------------------|
| Sale Price:      | \$150,000 | Two parcels in Lake Station near I-90 now for sale. This 4.3 acre parcel listed is for \$150,000 and an additional 6.5 acre parcel is also available for \$200,000. These 4.43 & 6.5 acre parcels are located directly on Hobart Rd and have visibility from I-90. They make great sites for light industrial uses and are very aggressively priced! |
| Price / SF:      | \$0.80    | <ul> <li>PROPERTY HIGHLIGHTS</li> <li>Two vacant parcels available in Lake Station near I-90</li> <li>Hobart Road Separates the two parcels</li> <li>Great sites for light industrial use</li> </ul>                                                                                                                                                 |
| Lot Size:        | 4.3 Acres | <ul> <li>6.5 Acre lot &amp; 4.43 Acre lot available for sale</li> <li>Very aggressively priced</li> </ul>                                                                                                                                                                                                                                            |
| Submarket:       | Indiana   |                                                                                                                                                                                                                                                                                                                                                      |

# LAKE STATION LAND (4.3 ACRES)

E 10th Ave, Lake Station, IN 46405