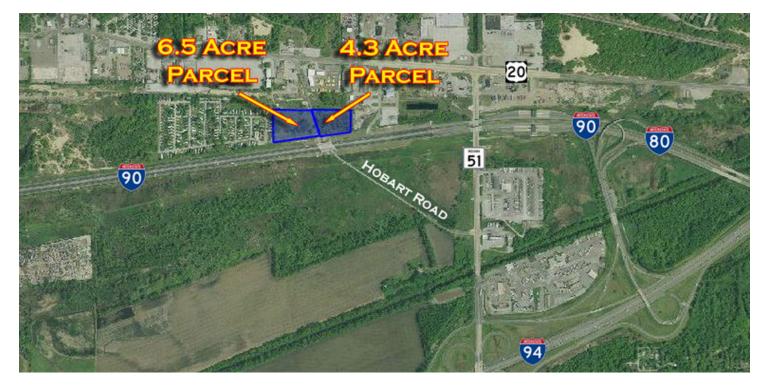

Land For Sale

# E 10TH AVE, LAKE STATION, IN 46405





For more information, please contact:

AARON MCDERMOTT, CCIM Co-Founder/President 219.864.0200 aaron@latitudeco.com



E 10th Ave, Lake Station, IN 46405



#### **EXECUTIVE SUMMARY**



| OFFERING SUMMARY |           | PROPERTY OVERVIEW                                                                                                                                                                                                                                                                                                                                    |
|------------------|-----------|------------------------------------------------------------------------------------------------------------------------------------------------------------------------------------------------------------------------------------------------------------------------------------------------------------------------------------------------------|
| Sale Price:      | \$150,000 | Two parcels i