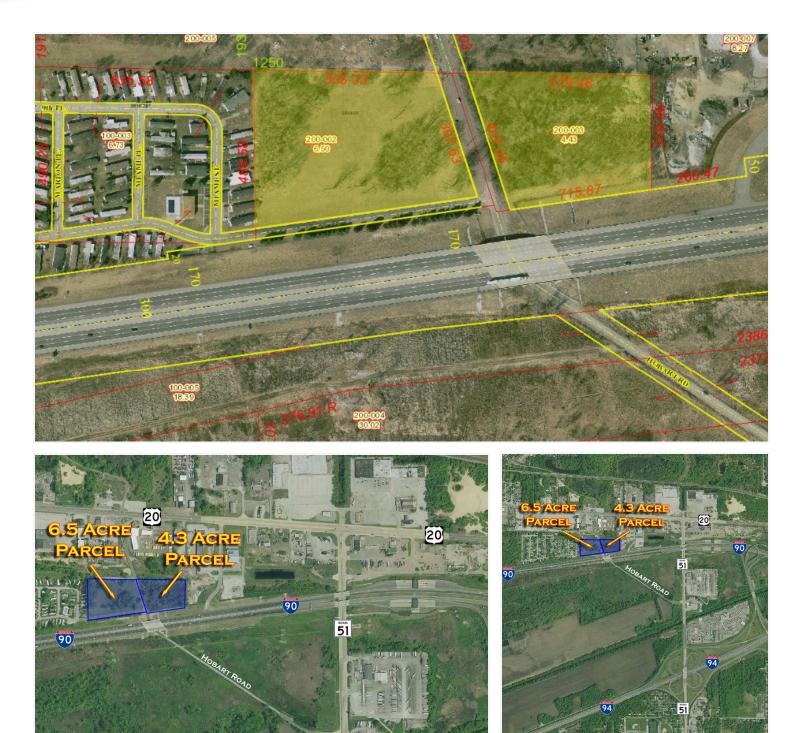

ul>                                                                                                                                                                                                                                            |
| Submarket:       | Indiana   |                                                                                                                                                                                                                                                                                                                                                      |

### AARON MCDERMOTT, CCIM

Co-Founder/President 219.864.0200 aaron@latitudeco.com

# LAKE STATION LAND (4.3 ACRES)

E 10th Ave, Lake Station, IN 46405



#### **ADDITIONAL PHOTOS**



### AARON MCDERMOTT, CCIM

Co-Founder/President 219.864.0200 aaron@latitudeco.com •3• LATITUDECO.COM E 10th Ave, Lake Station, IN 46405



#### LOCATION MAPS



AARON MCDERMOTT, CCIM Co-Founder/President

219.864.0200 aaron@latitudeco.com • 4 • LATITUDECO.COM

## LAKE STATION LAND (4.3 ACRES)

E 10th Ave, Lake Station, IN 46405



#### DEMOGRAPHICS MAP



| POPULATION                              | 1 MILE          | 3 MILES                  | 5 MILES                  |  |
|-----------------------------------------|-----------------|--------------------------|--------------------------|--|
| TOTAL POPULATION                        | 4,127           | 32,944                   | 80,975                   |  |
| MEDIAN AGE                              | 34.3            | 35.8