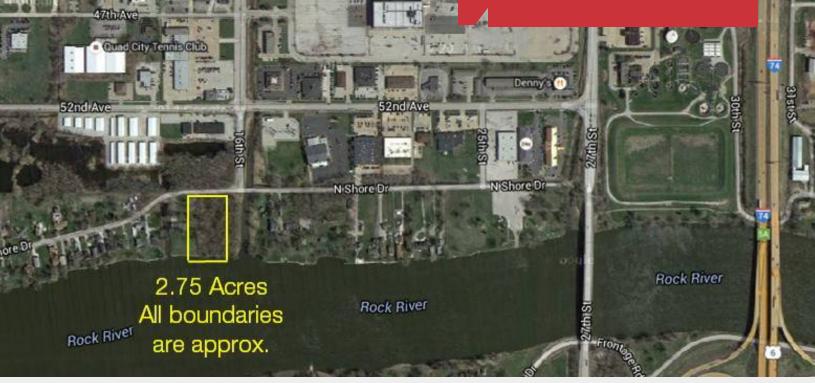

# For Sale Build To Suit

2.84 Acres

### 2110, 2112 & 2114 North Shore Drive

Moline, Illinois 61265

### **Property Features**

- Great build to suit waterfront property located on 2.84
  acre corner lot
- Near IL5 (John Deere Road) and I-280
- Potential uses are multi-family, single family or commercial
- Close to Southpark Mall, Toys R Us, Best Buy, Buffalo Wild Wings and many more
- On-site utilities include: electric, gas, water and sewer
- Can subdivide

## Sale Price: \$249,500

| LOT SIZE:     | 2.84 Acres          |
|---------------|---------------------|
| PARCEL ID:    | 2522, 2521 & 2523-1 |
| SALE PRICE:   | \$249,500           |
| ANNUAL TAXES: | \$4,968.84 (2014)   |