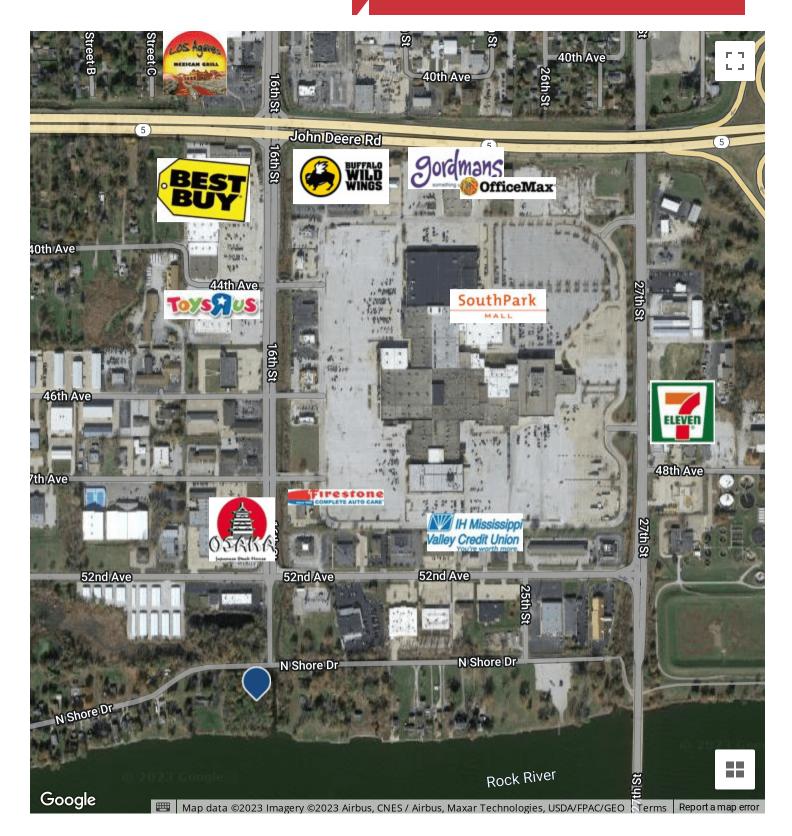

### **Property Features**

- Great build to suit waterfront property located on 2.84
  acre corner lot
- Near IL5 (John Deere Road) and I-280
- Potential uses are multi-family, single family or commercial
- Close to Southpark Mall, Toys R Us, Best Buy, Buffalo Wild Wings and many more
- On-site utilities include: electric, gas, water and sewer
- Can subdivide