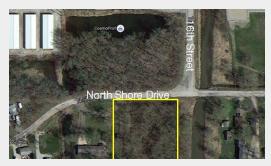

# For Sale Build To Suit

2.84 Acres

### 2110, 2112 & 2114 North Shore Drive

Moline, Illinois 61265

### **Property Features**

- Great build to suit waterfront property located on 2.84
  acre corner lot
- Near IL5 (John Deere Road) and I-280
- Potential uses are multi-family, single family or commercial
- Close to Southpark Mall, Toys R Us, Best Buy, Buffalo Wild Wings and many more
- On-site utilities include: electric, gas, water and sewer
- Can subdivide