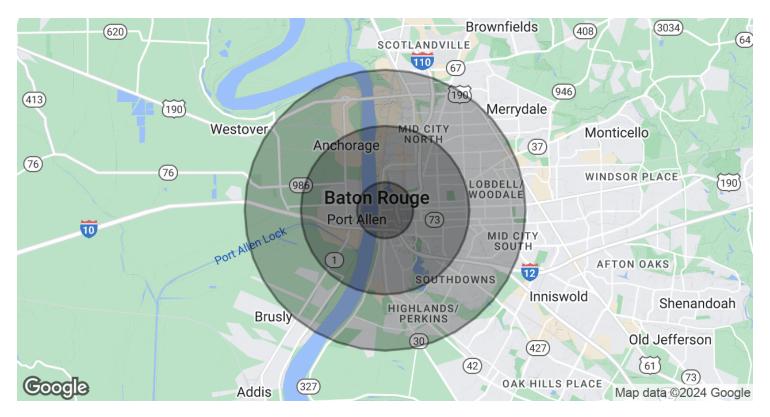

### **DEMOGRAPHICS MAP & REPORT**

| POPULATION           | 1 MILE | 3 MILES | 5 MILES |
|----------------------|--------|---------|---------|
| Total Population     | 5,635  | 57,100  | 134,926 |
| Average Age          | 33.7   | 36.9    | 34.1    |
| Average Age (Male)   | 33.1   | 35.4    | 33.1    |
| Average Age (Female) | 34.6   | 37.1    | 35.2    |
|                      |        |         |         |
| HOUSEHOLDS & INCOME  | 1 MILE | 3 MILES | 5 MILES |
| Takal Hamadaalida    | 2 226  | 20.440  | CC 41F  |

|                                                     |          | 0         | 0         |
|-----------------------------------------------------|----------|-----------|-----------|
| Total Households                                    | 3,236    | 29,449    | 66,415    |
| # of Persons per HH                                 | 1.7      | 1.9       | 2.0       |
| Average HH Income                                   | \$53,717 | \$65,921  | \$59,929  |
| Average House Value                                 | \$85,632 | \$168,661 | \$173,279 |
| * Damographic data dariyad from 2020 ACS LIS Consus |          |           |           |