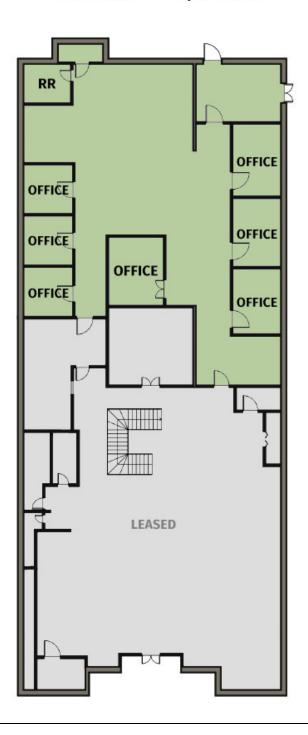

24 SF | FIRST FLOOR SUITE

- ➤ ±4,024 SF office space available
- ➤ Located on Florida St in Downtown Baton Rouge
- ≥ 2 Minute access to I-110, 3 minute access to I-10
- > Parking option on neighboring property



### OFFERING SUMMARY



#### PROPERTY SUMMARY

- > First floor office space available in the historic MGM building in downtown Baton Rouge.
- > The remaining space is ±4,024 SF built out as traditional office space. It includes a conference room, several cubicles, private offices which can be locked, and 2 restrooms.
- ➤ The property is located on Florida St, just 2 minutes from I-110 and 3 minutes from I-10.
- > The neighboring church, St James Episcopalian, has a large parking lot which can be used for a fee.



### **FLOORPLAN**

#### **340 FLORIDA ST**

■ OFFICE - ±4,024 SF





## **INTERIOR PHOTOS - OFFICE**













### **AERIAL FACING SOUTH**





## ADDITIONAL AERIAL PHOTOS









### **LOCATION MAP**







### **DEMOGRAPHICS MAP & REPORT**



| POPULATION           | 1 MILE | 3 MILES | 5 MILES |
|----------------------|--------|---------|---------|
| Total Population     | 5,635  | 57,100  | 134,926 |
| Average Age          | 33.7   | 36.9    | 34.1    |
| Average Age (Male)   | 33.1   | 35.4    | 33.1    |
| Average Age (Female) | 34.6   | 37.1    | 35.2    |
|                      |        |         |         |
| HOUSEHOLDS & INCOME  | 1 MILE | 3 MILES | 5 MILES |
| Takal Hamadaalida    | 2 226  | 20.440  | CC 41F  |

|                                                     |          | 0         | 0         |
|-------------------------------------