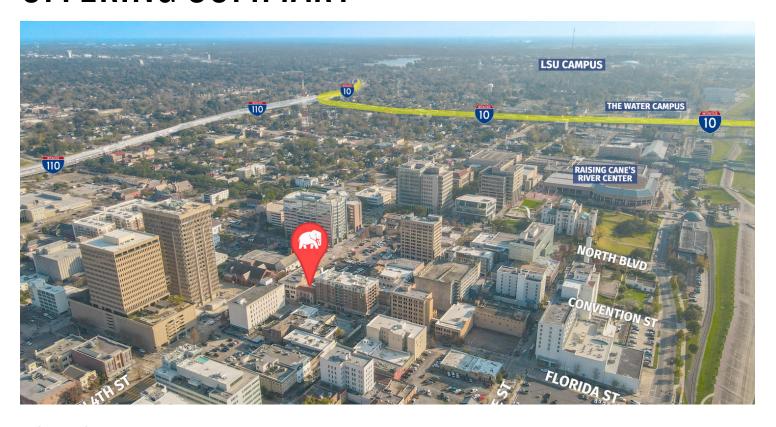

#### UNIQUE OFFICE FOR LEASE IN HISTORIC DOWNTOWN BUILDING

340 FLORIDA ST BATON ROUGE, LA 70801



# LEASE RATE: \$16.00 SF/YR (\$5,796/M0)

### ±4,024 SF | FIRST FLOOR SUITE

- ➤ ±4,024 SF office space available
- ➤ Located on Florida St in Downtown Baton Rouge
- ≥ 2 Minute access to I-110, 3 minute access to I-10
- > Parking option on neighboring property



### OFFERING SUMMARY



#### PROPERTY SUMMARY

- > First floor office space available in the historic MGM building in downtown Baton Rouge.
- > The remaining space is ±4,024 SF built out as traditional office space. It includes a conference room, several cubicles, private offices which can be locked, and 2 restrooms.
- ➤ The property is located on Florida St, just 2 minutes from I-110 and 3 minutes from I-10.
- > The neighboring church, St James Episcopalian, has a large parking lot which can be used for a fee.



### **FLOORPLAN**

#### **340 FLORIDA ST**

■ OFFICE - ±4,024 SF





## **INTERIOR PHOTOS - OFFICE**













### **AERIAL FACING SOUTH**





## ADDITIONAL AERIAL PHOTOS









### **LOCATION MAP**







### **DEMOGRAPHICS MAP & REPORT**



| POPULATION           | 1 MILE | 3 MILES | 5 MILES