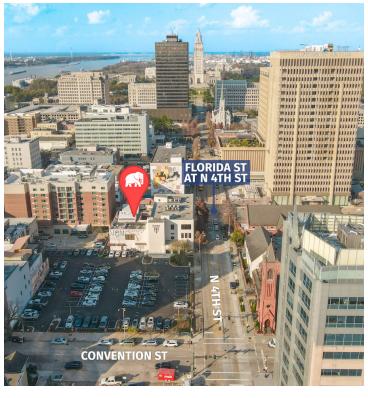

- ≥ 2 Minute access to I-110, 3 minute access to I-10
- > Parking option on neighboring property



### OFFERING SUMMARY



#### PROPERTY SUMMARY

- > First floor office space available in the historic MGM building in downtown Baton Rouge.
- > The remaining space is ±4,024 SF built out as traditional office space. It includes a conference room, several cubicles, private offices which can be locked, and 2 restrooms.
- ➤ The property is located on Florida St, just 2 minutes from I-110 and 3 minutes from I-10.
- > The neighboring church, St James Episcopalian, has a large parking lot which can be used for a fee.



### **FLOORPLAN**

#### **340 FLORIDA ST**

■ OFFICE - ±4,024 SF





## **INTERIOR PHOTOS - OFFICE**













### **AERIAL FACING SOUTH**





## ADDITIONAL AERIAL PHOTOS









### **LOCATION MAP**







### **DEMOGRAPHICS MAP & REPORT**



| POPULATION           | 1 MILE | 3 MILES | 5 MILES |
|----------------------|--------|---------|---------|
| Total Population     | 5,635  | 57,100  | 134,926 |
| Average Age          | 33.7   | 36.9    | 34.1    |
| Average Age (Male)   | 33.1   | 35.4    | 33.1    |
| Average Age (Female) | 34.6   | 37.1    | 35.2    |
|                      |        |         |         |
| HOUSEHOLDS & INCOME  | 1 MILE | 3 MILES | 5 MILES |
| Takal Hamadaalida    | 2 226  | 20.440  | CC 41F  |

|                                                     |          | 0         | 0         |
|-----------------------------------------------------|----------|-----------|-----------|
| Total Households                                    | 3,23