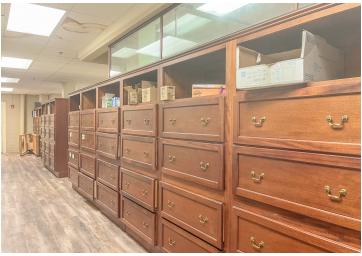

F office space available
- ➤ Located on Florida St in Downtown Baton Rouge
- ≥ 2 Minute access to I-110, 3 minute access to I-10
- > Parking option on neighboring property



### OFFERING SUMMARY



#### PROPERTY SUMMARY

- > First floor office space available in the historic MGM building in downtown Baton Rouge.
- > The remaining space is ±4,024 SF built out as traditional office space. It includes a conference room, several cubicles, private offices which can be locked, and 2 restrooms.
- ➤ The property is located on Florida St, just 2 minutes from I-110 and 3 minutes from I-10.
- > The neighboring church, St James Episcopalian, has a large parking lot which can be used for a fee.



### **FLOORPLAN**

#### **340 FLORIDA ST**

■ OFFICE - ±4,024 SF





## **INTERIOR PHOTOS - OFFICE**













### **AERIAL FACING SOUTH**





## ADDITIONAL AERIAL PHOTOS









### **LOCATION MAP**







### **DEMOGRAPHICS MAP & REPORT**



| POPULATION           | 1 MILE | 3 MILES | 5 MILES |
|----------------------|--------|---------|---------|
| Total Population     | 5,635  | 57,100  | 134,926 |
| Average Age          | 33.7   | 36.9    | 34.1    |
| Average Age (Male)   | 33.1   | 35.4    | 33.1    |
| Average Age (Female) | 34.6   | 37.1    | 35.2    |
|                      |        |         |         |
| HOUSEHOLDS & INCOME  | 1 MILE | 3 MILES | 5 MILES |
| Takal Hamadaalida    | 2 226  | 20.440  | CC 41F  |

|                                                     |          | 0         | 0         |
|-----------------------------------------------------|----------|-----------