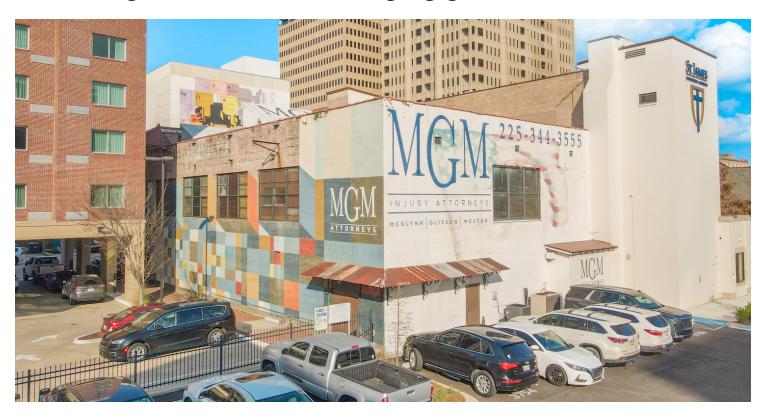

## **INTERIOR PHOTOS - OFFICE**

#### PROPERTY SUMMARY

- > First floor office space available in the historic MGM building in downtown Baton Rouge.
- > The remaining space is ±4,024 SF built out as traditional office space. It includes a conference room, several cubicles, private offices which can be locked, and 2 restrooms.
- ➤ The property is located on Florida St, just 2 minutes from I-110 and 3 minutes from I-10.
- > The neighboring church, St James Episcopalian, has a large parking lot which can be used for a fee.