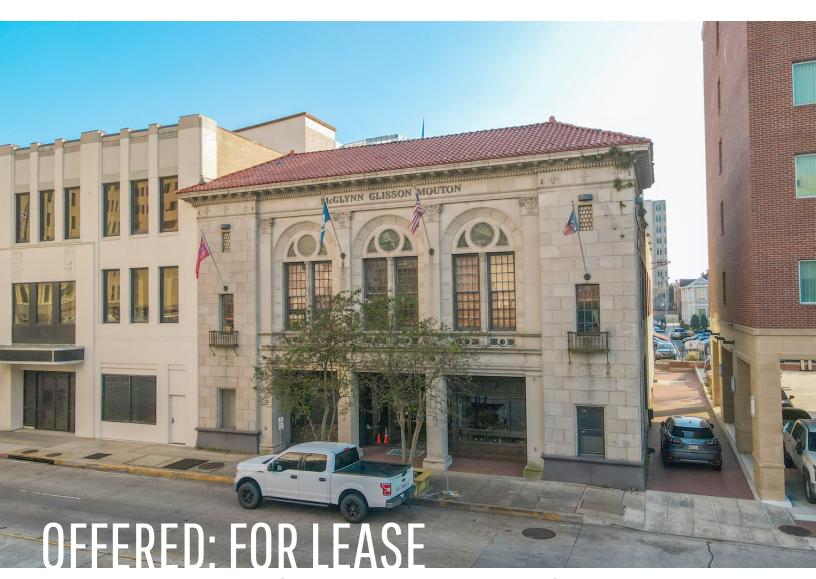

#### UNIQUE OFFICE FOR LEASE IN HISTORIC DOWNTOWN BUILDING

340 FLORIDA ST BATON ROUGE, LA 70801

# LEASE RATE: \$16.00 SF/YR (\$5,796/M0)

### ±4,024 SF | FIRST FLOOR SUITE

- ➤ ±4,024 SF office space available
- ➤ Located on Florida St in Downtown Baton Rouge
- ≥ 2 Minute access to I-110, 3 minute access to I-10
- > Parking option on neighboring property