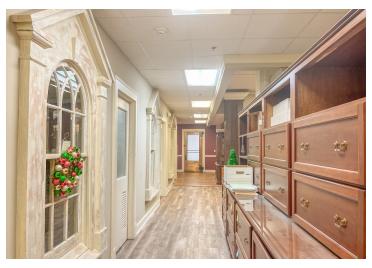

ce space available
- ➤ Located on Florida St in Downtown Baton Rouge
- ≥ 2 Minute access to I-110, 3 minute access to I-10
- > Parking option on neighboring property



### OFFERING SUMMARY



#### PROPERTY SUMMARY

- > First floor office space available in the historic MGM building in downtown Baton Rouge.
- > The remaining space is ±4,024 SF built out as traditional office space. It includes a conference room, several cubicles, private offices which can be locked, and 2 restrooms.
- ➤ The property is located on Florida St, just 2 minutes from I-110 and 3 minutes from I-10.
- > The neighboring church, St James Episcopalian, has a large parking lot which can be used for a fee.



### **FLOORPLAN**

#### **340 FLORIDA ST**

■ OFFICE - ±4,024 SF





## **INTERIOR PHOTOS - OFFICE**













### **AERIAL FACING SOUTH**





## ADDITIONAL AERIAL PHOTOS









### **LOCATION MAP**







### **DEMOGRAPHICS MAP & REPORT**



| POPULATION           | 1 MILE | 3 MILES | 5 MILES |
|----------------------|--------|---------|---------|
| Total Population     | 5,635  | 57,100  | 134,926 |
| Average Age          | 33.7   | 36.9    | 34.1    |
| Average Age (Male)   | 33.1   | 35.4    | 33.1    |
| Average Age (Female) | 34.6   | 37.1    | 35.2    |
|                      |        |         |         |
| HOUSEHOLDS & INCOME  | 1 MILE | 3 MILES | 5 MILES |
| Takal Hamadaalida    | 2 226  | 20.440  | CC 41F  |

|                                                     |          | 0         | 0         |
|-----------------------------------------------------|----------|-----------|-----