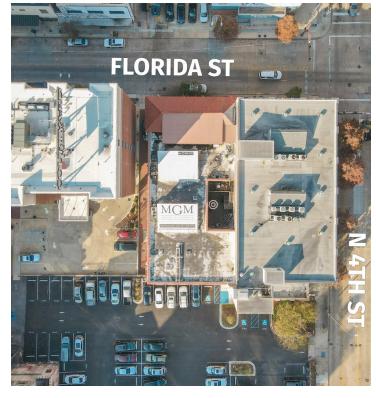

≥ 2 Minute access to I-110, 3 minute access to I-10
- > Parking option on neighboring property



### OFFERING SUMMARY



#### PROPERTY SUMMARY

- > First floor office space available in the historic MGM building in downtown Baton Rouge.
- > The remaining space is ±4,024 SF built out as traditional office space. It includes a conference room, several cubicles, private offices which can be locked, and 2 restrooms.
- ➤ The property is located on Florida St, just 2 minutes from I-110 and 3 minutes from I-10.
- > The neighboring church, St James Episcopalian, has a large parking lot which can be used for a fee.



### **FLOORPLAN**

#### **340 FLORIDA ST**

■ OFFICE - ±4,024 SF





## **INTERIOR PHOTOS - OFFICE**













### **AERIAL FACING SOUTH**





## ADDITIONAL AERIAL PHOTOS









### **LOCATION MAP**







### **DEMOGRAPHICS MAP & REPORT**



| POPULATION           | 1 MILE | 3 MILES | 5 MILES |
|----------------------|--------|---------|---------|
| Total Population     | 5,635  | 57,100  | 134,926 |
| Average Age          | 33.7   | 36.9    | 34.1    |
| Average Age (Male)   | 33.1   | 35.4    | 33.1    |
| Average Age (Female) | 34.6   | 37.1    | 35.2    |
|                      |        |         |         |
| HOUSEHOLDS & INCOME  | 1 MILE | 3 MILES | 5 MILES |
| Takal Hamadaalida    | 2 226  | 20.440  | CC 41F  |

|                                                     |          | 0         | 0         |
|-----------------------------------------------------|----------|-----------|-----------|
| Total Households                                    | 3,236