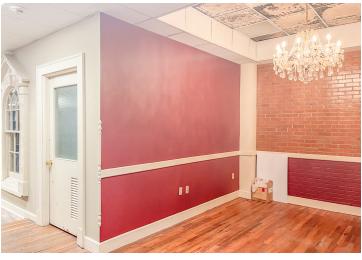

office space available
- ➤ Located on Florida St in Downtown Baton Rouge
- ≥ 2 Minute access to I-110, 3 minute access to I-10
- > Parking option on neighboring property



### OFFERING SUMMARY



#### PROPERTY SUMMARY

- > First floor office space available in the historic MGM building in downtown Baton Rouge.
- > The remaining space is ±4,024 SF built out as traditional office space. It includes a conference room, several cubicles, private offices which can be locked, and 2 restrooms.
- ➤ The property is located on Florida St, just 2 minutes from I-110 and 3 minutes from I-10.
- > The neighboring church, St James Episcopalian, has a large parking lot which can be used for a fee.



### **FLOORPLAN**

#### **340 FLORIDA ST**

■ OFFICE - ±4,024 SF





## **INTERIOR PHOTOS - OFFICE**













### **AERIAL FACING SOUTH**





## ADDITIONAL AERIAL PHOTOS









### **LOCATION MAP**







### **DEMOGRAPHICS MAP & REPORT**



| POPULATION           | 1 MILE | 3 MILES | 5 MILES |
|----------------------|--------|---------|---------|
| Total Population     | 5,635  | 57,100  | 134,926 |
| Average Age          | 33.7   | 36.9    | 34.1    |
| Average Age (Male)   | 33.1   | 35.4    | 33.1    |
| Average Age (Female) | 34.6   | 37.1    | 35.2    |
|                      |        |         |         |
| HOUSEHOLDS & INCOME  | 1 MILE | 3 MILES | 5 MILES |
| Takal Hamadaalida    | 2 226  | 20.440  | CC 41F  |

|                                                     |          | 0         | 0         |
|-----------------------------------------------------|----------|-----------|-