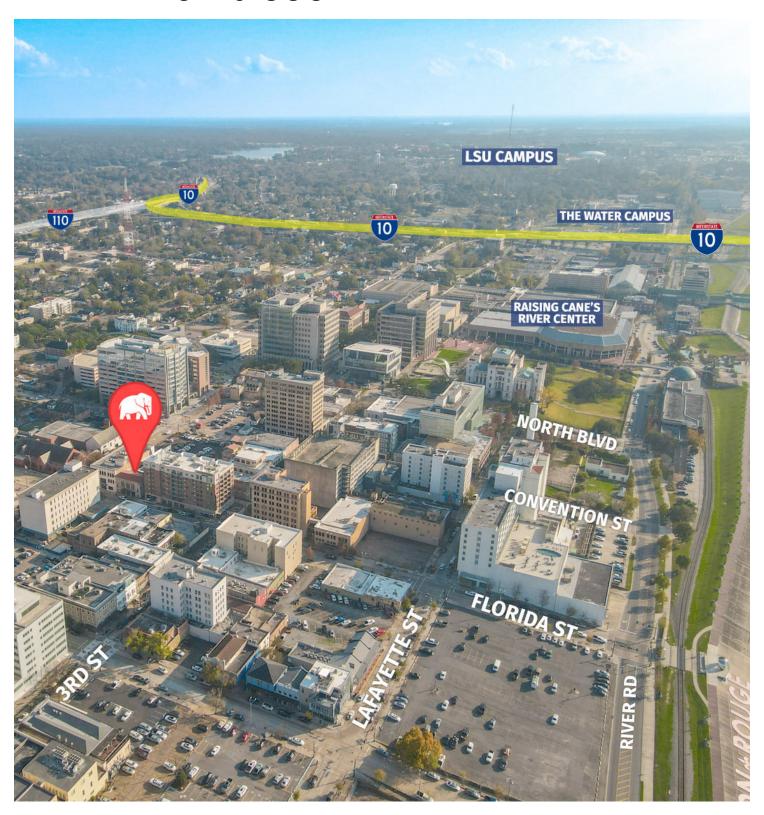

### **AERIAL FACING SOUTH**

### ±4,024 SF | FIRST FLOOR SUITE

- ➤ ±4,024 SF office space available
- ➤ Located on Florida St in Downtown Baton Rouge
- ≥ 2 Minute access to I-110, 3 minute access to I-10
- > Parking option on neighboring property

#### PROPERTY SUMMARY

- > First floor office space available in the historic MGM building in downtown Baton Rouge.
- > The remaining space is ±4,024 SF built out as traditional office space. It includes a conference room, several cubicles, private offices which can be locked, and 2 restrooms.
- ➤ The property is located on Florida St, just 2 minutes from I-110 and 3 minutes from I-10.
- > The neighboring church, St James Episcopalian, has a large parking lot which can be used for a fee.