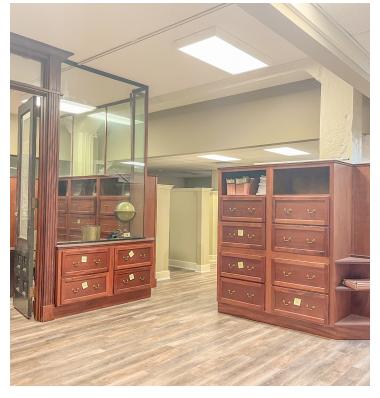

fice space available
- ➤ Located on Florida St in Downtown Baton Rouge
- ≥ 2 Minute access to I-110, 3 minute access to I-10
- > Parking option on neighboring property



### OFFERING SUMMARY



#### PROPERTY SUMMARY

- > First floor office space available in the historic MGM building in downtown Baton Rouge.
- > The remaining space is ±4,024 SF built out as traditional office space. It includes a conference room, several cubicles, private offices which can be locked, and 2 restrooms.
- ➤ The property is located on Florida St, just 2 minutes from I-110 and 3 minutes from I-10.
- > The neighboring church, St James Episcopalian, has a large parking lot which can be used for a fee.



### **FLOORPLAN**

#### **340 FLORIDA ST**

■ OFFICE - ±4,024 SF





## **INTERIOR PHOTOS - OFFICE**













### **AERIAL FACING SOUTH**





## ADDITIONAL AERIAL PHOTOS









### **LOCATION MAP**







### **DEMOGRAPHICS MAP & REPORT**



| POPULATION           | 1 MILE | 3 MILES | 5 MILES |
|----------------------|--------|---------|---------|
| Total Population     | 5,635  | 57,100  | 134,926 |
| Average Age          | 33.7   | 36.9    | 34.1    |
| Average Age (Male)   | 33.1   | 35.4    | 33.1    |
| Average Age (Female) | 34.6   | 37.1    | 35.2    |
|                      |        |         |         |
| HOUSEHOLDS & INCOME  | 1 MILE | 3 MILES | 5 MILES |
| Takal Hamadaalida    | 2 226  | 20.440  | CC 41F  |

|                                                     |          | 0         | 0         |
|-----------------------------------------------------|----------|-----------|---