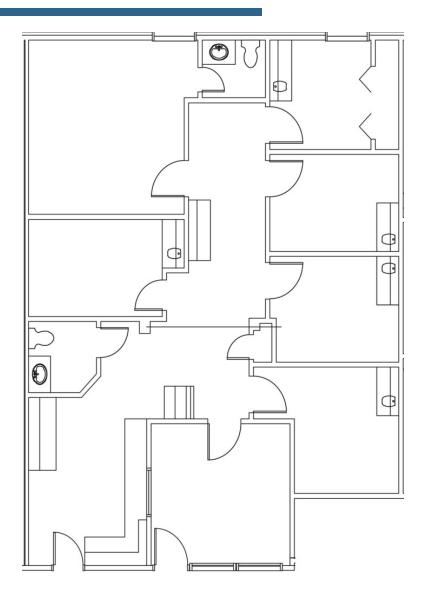

medical office space in Killeen, TX.

#### **Property Highlights**

- Now offering 6 months of free rent on new Lease over 60 months with moving expense allowance
- Generous Tenant Improvement packages
- Newly renovated common areas



MATT YOUNG Regional Director, Leasing 469.822.7743 myoung@welltower.com

## welltower





106

2,436 RSF

**MATT YOUNG** 

Regional Director, Leasing 469.822.7743 myoung@welltower.com









108

1,530 RSF

#### **MATT YOUNG**

Regional Director, Leasing 469.822.7743 myoung@welltower.com









112

# welltower



130







202

Floor Plan Information

**MATT YOUNG** 

Regional Director, Leasing 469.822.7743 myoung@welltower.com



# welltower



206

Floor Plan Information

#### **MATT YOUNG**







212







216

## welltower



220

# welltower



230

#### **DEMOGRAPHICS MAP & REPORT**

## welltower

| Population           | 1 Mile | 3 Miles | 5 Miles |
|----------------------|--------|---------|---------|
| Total Population     | 8,041  | 58,971  | 101,477 |
| Average Age          | 23.5   | 23.1    | 24.4    |
| Average Age (Male)   | 23.5   | 21.9    | 23.0    |
| Average Age (Female) | 23.4   | 23.9    | 25.6    |

| Households & Income | 1 Mile   | 3 Miles   | 5 Miles   |
|---------------------|----------|-----------|-----------|
| Total Households    | 2,211    | 15,247    | 29,707    |
| # of Persons per HH | 3.6      | 3.9       | 3.4       |
| Average HH Income   | \$54,538 | \$51,772  | \$50,155  |
| Average House Value |          | \$118,620 | \$116,703 |

| Race              | 1 Mile | 3 Miles | 5 Miles |
|-----------