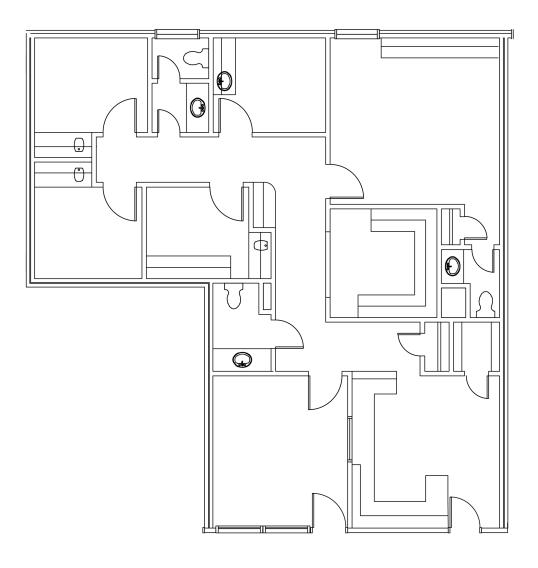

office.welltower.com

#### **EXECUTIVE SUMMARY**









#### **Location Description**

Highly sought after medical office space in Killeen, TX.

#### **Property Highlights**

- Now offering 6 months of free rent on new Lease over 60 months with moving expense allowance
- Generous Tenant Improvement packages
- Newly renovated common areas



MATT YOUNG Regional Director, Leasing 469.822.7743 myoung@welltower.com

## welltower





106

2,436 RSF

**MATT YOUNG** 

Regional Director, Leasing 469.822.7743 myoung@welltower.com









108

1,530 RSF

#### **MATT YOUNG**

Regional Director, Leasing 469.822.7743 myoung@welltower.com









112

# welltower



130







202

Floor Plan Information

**MATT YOUNG** 

Regional Director, Leasing 469.822.7743 myoung@welltower.com



# welltower



206

Floor Plan Information

#### **MATT YOUNG**







212







216

## welltower



220

# welltower



230

#### **DEMOGRAPHICS MAP & REPORT**

## welltower

| Population           | 1 Mile | 3 Miles | 5 Miles |
|----------------------|--------|---------|---------|
| Total Population     | 8,041  | 58,971  | 101,477 |
| Average Age          | 23.5   | 23.1    | 24.4    |
| Average Age (Male)   | 23.5   | 21.9    | 23.0    |
| Average Age (Female) | 23.4   | 23.9    | 25.6    |

| Households & Income | 1 Mile   | 3 Miles   | 5 Miles   |
|---------------------|----------|-----------|-----------|
| Total Households    | 2,211    | 15,247    | 29,707    |
| # of Persons per HH | 3.6      | 3.9       | 3.4       |
| Average HH Income   | \$54,538 | \$51,772  | \$50,155  |
| Average House