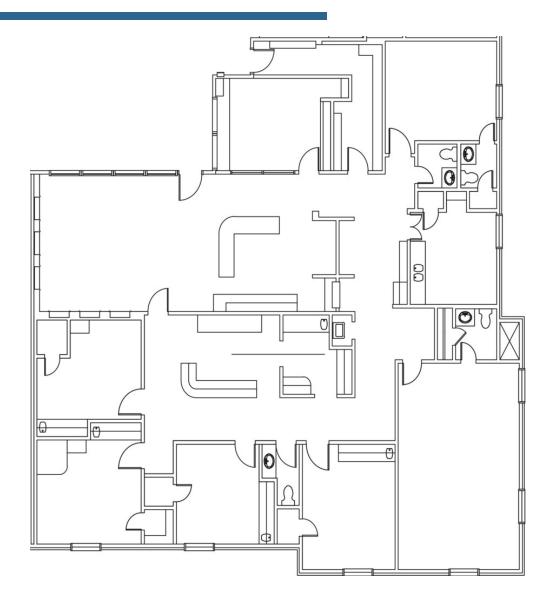

Highly sought after medical office space in Killeen, TX.

#### **Property Highlights**

- Now offering 6 months of free rent on new Lease over 60 months with moving expense allowance
- Generous Tenant Improvement packages
- Newly renovated common areas



MATT YOUNG Regional Director, Leasing 469.822.7743 myoung@welltower.com

## welltower





106

2,436 RSF

**MATT YOUNG** 

Regional Director, Leasing 469.822.7743 myoung@welltower.com









108

1,530 RSF

#### **MATT YOUNG**

Regional Director, Leasing 469.822.7743 myoung@welltower.com









112

# welltower



130







202

Floor Plan Information

**MATT YOUNG** 

Regional Director, Leasing 469.822.7743 myoung@welltower.com



# welltower



206

Floor Plan Information

#### **MATT YOUNG**







212







216

## welltower



220

# welltower



230

#### **DEMOGRAPHICS MAP & REPORT**

## welltower

| Population           | 1 Mile | 3 Miles | 5 Miles |
|----------------------|--------|---------|---------|
| Total Population     | 8,041  | 58,971  | 101,477 |
| Average Age          | 23.5   | 23.1    | 24.4    |
| Average Age (Male)   | 23.5   | 21.9    | 23.0    |
| Average Age (Female) | 23.4   | 23.9    | 25.6    |

| Households & Income | 1 Mile   | 3 Miles   | 5 Miles   |
|---------------------|----------|-----------|-----------|
| Total Households    | 2,211    | 15,247    | 29,707    |
| # of Persons per HH | 3.6      | 3.9       | 3.4       |
| Average HH Income   | \$54,538 | \$51,772  | \$50,155  |
| Average House Value |          | \$118,620 | \$116,703 |

| Race              | 1 Mile | 3 Miles | 5