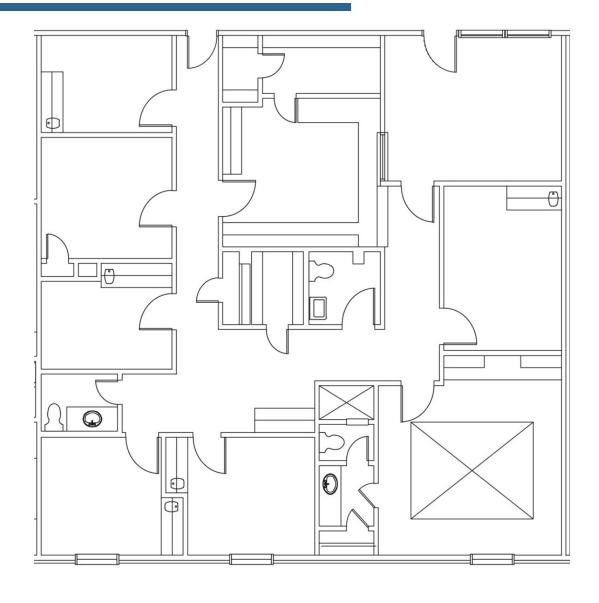

cation Description**

Highly sought after medical office space in Killeen, TX.

#### **Property Highlights**

- Now offering 6 months of free rent on new Lease over 60 months with moving expense allowance
- Generous Tenant Improvement packages
- Newly renovated common areas



MATT YOUNG Regional Director, Leasing 469.822.7743 myoung@welltower.com

## welltower





106

2,436 RSF

**MATT YOUNG** 

Regional Director, Leasing 469.822.7743 myoung@welltower.com









108

1,530 RSF

#### **MATT YOUNG**

Regional Director, Leasing 469.822.7743 myoung@welltower.com









112

# welltower



130







202

Floor Plan Information

**MATT YOUNG** 

Regional Director, Leasing 469.822.7743 myoung@welltower.com



# welltower



206

Floor Plan Information

#### **MATT YOUNG**







212







216

## welltower



220

# welltower



230

#### **DEMOGRAPHICS MAP & REPORT**

## welltower

| Population           | 1 Mile | 3 Miles | 5 Miles |
|----------------------|--------|---------|---------|
| Total Population     | 8,041  | 58,971  | 101,477 |
| Average Age          | 23.5   | 23.1    | 24.4    |
| Average Age (Male)   | 23.5   | 21.9    | 23.0    |
| Average Age (Female) | 23.4   | 23.9    | 25.6    |

| Households & Income | 1 Mile   | 3 Miles   | 5 Miles   |
|---------------------|----------|-----------|-----------|
| Total Households    | 2,211    | 15,247    | 29,707    |
| # of Persons per HH | 3.6      | 3.9       | 3.4       |
| Average HH Income   | \$54,538 | \$51,772  | \$50,155  |
| Average House Value |          | \$118,620 | \$116,703 |

| Race              |