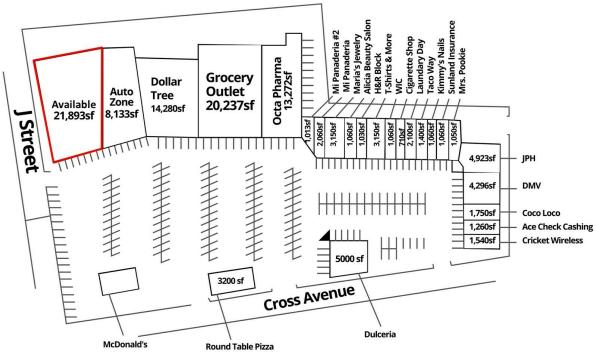

#### PROPERTY HIGHLIGHTS

- ±21,893 SF in Heritage Place Shopping Center
- · Prime Retail Space with Multiple Configurations & Opportunities
- Busy & Established Retail Corridor | Ample Private Parking
- Underserved Retail Neighborhood w/ ±47,184 Cars Per Day
- Access to Public Parking on ±4.09 AC Lot
- Close Proximity to Major Traffic Generators & Fwy 99 Ramps
- Great Access & Visibility w/ High Level of Consumer Traffic
- ±21,893 SF Available Surrounded w/ Quality Tenants
- Densely Populated Trade Area w/ 68,951 People in 3-Miles
- Great Exposure w/ E Cross Ave & N J Street Ave Frontage w/ 4 Curb Cuts
- 125,564 Daytime Population | 40,624 Households

#### PROPERTY DESCRIPTION

The Heritage Plaza Shopping Center is well-located on one of Tulare's busiest retail corridor - Cross Avenue - historically serving the vast majority of Tulare's residents. ±21,893 SF consisting of a 21,893 SF former Rite Aid space (with Pylon Signage). The center is in close proximity to CA-99 and provides a mix of national, regional and local tenants. TI's are available.