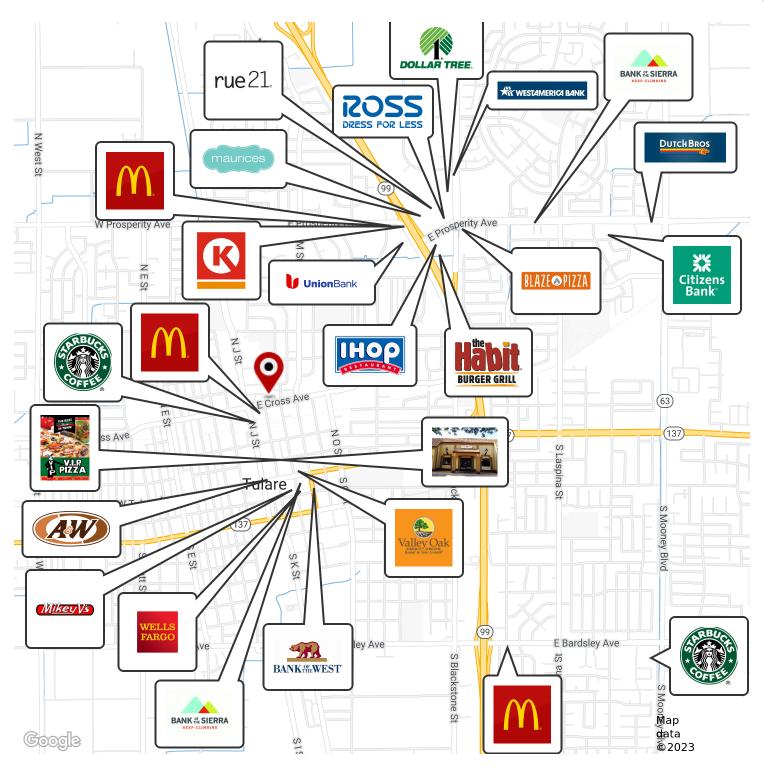

#### LOCATION DESCRIPTION

This property is well located just West HWY 99, north of HWY 137/ Tulare Avenue & South W Pleasant Avenue. The shopping center is surrounded by many national and regional retailers, and boast high traffic counts on E Cross Avenue and great population density. Neighboring national tenants include McDonalds, Starbucks, The Habit, Dutch Bros, A&W, Rue21, Maurices, Ross, Dollar Tree, West America Bank, Bank of the Sierra, Citizens Bank, Blaze Pizza, Circle K, Union Bank, IHOP, VIP Pizza, Mikey V's, Wells Fargo, and many others!