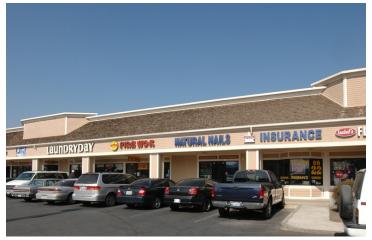

#### LOCATION DESCRIPTION

This property is well located just West HWY 99, north of HWY 137/ Tulare Avenue & South W Pleasant Avenue. The shopping center is surrounded by many national and regional retailers, and boast high traffic counts on E Cross Avenue and great population density. Neighboring national tenants include McDonalds, Starbucks, The Habit, Dutch Bros, A&W, Rue21, Maurices, Ross, Dollar Tree, West America Bank, Bank of the Sierra, Citizens Bank, Blaze Pizza, Circle K, Union Bank, IHOP, VIP Pizza, Mikey V's, Wells Fargo, and many others!