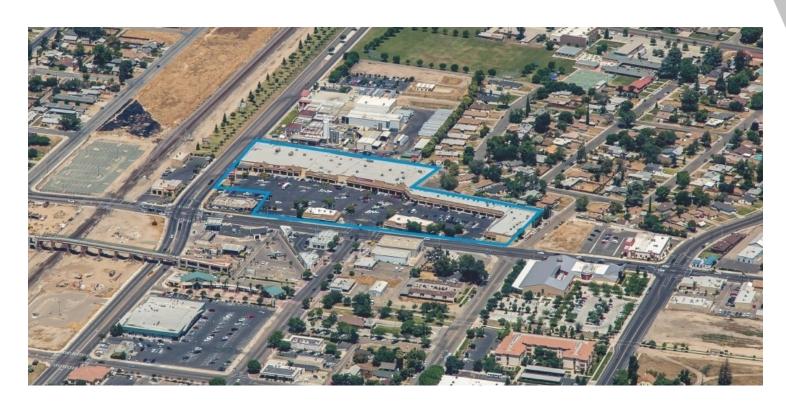

#### PROPERTY HIGHLIGHTS

- ±21,893 SF in Heritage Place Shopping Center
- · Prime Retail Space with Multiple Configurations & Opportunities
- Busy & Established Retail Corridor | Ample Private Parking
- Underserved Retail Neighborhood w/ ±47,184 Cars Per Day
- Access to Public Parking on ±4.09 AC Lot
- Close Proximity to Major Traffic Generators & Fwy 99 Ramps
- Great Access & Visibility w/ High Level of Consumer Traffic
- ±21,893 SF Available Surrounded w/ Quality Tenants
- Densely Populated Trade Area w/ 68,951 People in 3-Miles
- Great Exposure w/ E Cross Ave & N J Street Ave Frontage w/ 4 Curb Cuts
- 125,564 Daytime Population | 40,624 Households

#### PROPERTY DESCRIPTION

The Heritage Plaza Shopping Center is well-located on one of Tulare's busiest retail corridor - Cross Avenue - historically serving the vast majority of Tulare's residents. ±21,893 SF consisting of a 21,893 SF former Rite Aid space (with Pylon Signage). The center is in close proximity to CA-99 and provides a mix of national, regional and local tenants. TI's are available.