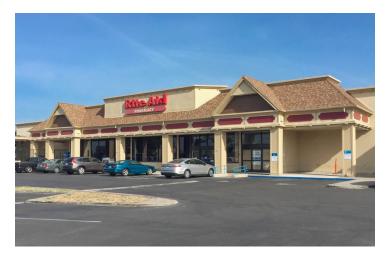

#### PROPERTY DESCRIPTION

The Heritage Plaza Shopping Center is well-located on one of Tulare's busiest retail corridor - Cross Avenue - historically serving the vast majority of Tulare's residents. ±21,893 SF consisting of a 21,893 SF former Rite Aid space (with Pylon Signage). The center is in close proximity to CA-99 and provides a mix of national, regional and local tenants. TI's are available.