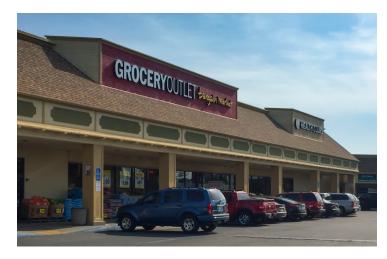

#### LOCATION DESCRIPTION

This property is well located just West HWY 99, north of HWY 137/ Tulare Avenue & South W Pleasant Avenue. The shopping center is surrounded by many national and regional retailers, and boast high traffic counts on E Cross Avenue and great population density. Neighboring national tenants include McDonalds, Starbucks, The Habit, Dutch Bros, A&W, Rue21, Maurices, Ross, Dollar Tree, West America Bank, Bank of the Sierra, Citizens Bank, Blaze Pizza, Circle K, Union Bank, IHOP, VIP Pizza, Mikey V's, Wells Fargo, and many others!