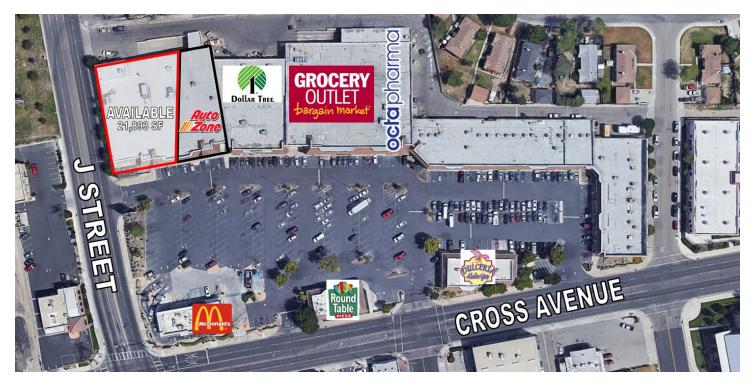

### PRIME CROSS AVENUE HERITAGE PLAZA SPACES AVAILABLE

COMMERCIAL

190 E Cross Ave, Tulare, CA 93274

Lease Rate

\$0.90 - 2.25 (NNN) SF/MONTH

#### PROPERTY HIGHLIGHTS

- ±21,893 SF in Heritage Place Shopping Center
- · Prime Retail Space with Multiple Configurations & Opportunities
- Busy & Established Retail Corridor | Ample Private Parking
- Underserved Retail Neighborhood w/ ±47,184 Cars Per Day
- Access to Public Parking on ±4.09 AC Lot
- Close Proximity to Major Traffic Generators & Fwy 99 Ramps
- Great Access & Visibility w/ High Level of Consumer Traffic
- ±21,893 SF Available Surrounded w/ Quality Tenants
- Densely Populated Trade Area w/ 68,951 People in 3-Miles
- Great Exposure w/ E Cross Ave & N J Street Ave Frontage w/ 4 Curb Cuts
- 125,564 Daytime Population | 40,624 Households

#### PROPERTY DESCRIPTION

The Heritage Plaza Shopping Center is well-located on one of Tulare's busiest retail corridor - Cross Avenue - historically serving the vast majority of Tulare's residents. ±21,893 SF consisting of a 21,893 SF former Rite Aid space (with Pylon Signage). The center is in close proximity to CA-99 and provides a mix of national, regional and local tenants. TI's are available.

#### LOCATION DESCRIPTION

This property is well located just West HWY 99, north of HWY 137/ Tulare Avenue & South W Pleasant Avenue. The shopping center is surrounded by many national and regional retailers, and boast high traffic counts on E Cross Avenue and great population density. Neighboring national tenants include McDonalds, Starbucks, The Habit, Dutch Bros, A&W, Rue21, Maurices, Ross, Dollar Tree, West America Bank, Bank of the Sierra, Citizens Bank, Blaze Pizza, Circle K, Union Bank, IHOP, VIP Pizza, Mikey V's, Wells Fargo, and many others!