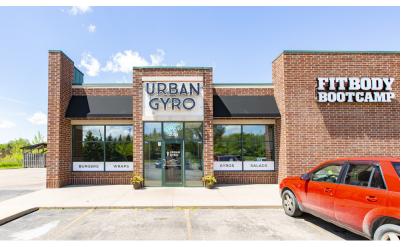

#### **Property Highlights**

- Join Dollar Tree, Marcos Pizza, Fit Body Boot Camp, and Other Great Tenants at North Park Plaza
- Prime Space Available from 1,500-8,000 SF and 7,000-14,000 SF
- Fantastic Location on the SW Corner of Wixom & Loon Lake Road
- · Great for Retail, Office and Medical Users
- · Ample Parking with Smooth Ingress / Egress