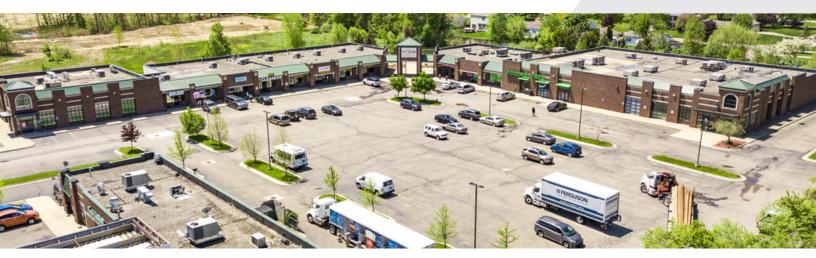

#### North Park Plaza

2051-2133 N Wixom Road Wixom, Michigan 48393

#### **Property Highlights**

- Join Dollar Tree, Marcos Pizza, Fit Body Boot Camp, and Other Great Tenants at North Park Plaza
- Prime Space Available from 1,500-8,000 SF and 7,000-14,000 SF
- Fantastic Location on the SW Corner of Wixom & Loon Lake Road
- · Great for Retail, Office and Medical Users
- · Ample Parking with Smooth Ingress / Egress

#### **OFFERING SUMMARY**

| Lease Rate:    | Contact Listing Agent(s) |  |  |
|----------------|--------------------------|--|--|
| Available SF:  | 1,500 - 14,000 SF        |  |  |
| Lot Size:      | 5.3 Acres                |  |  |
| Building Size: | 44,000 SF                |  |  |
|                |                          |  |  |