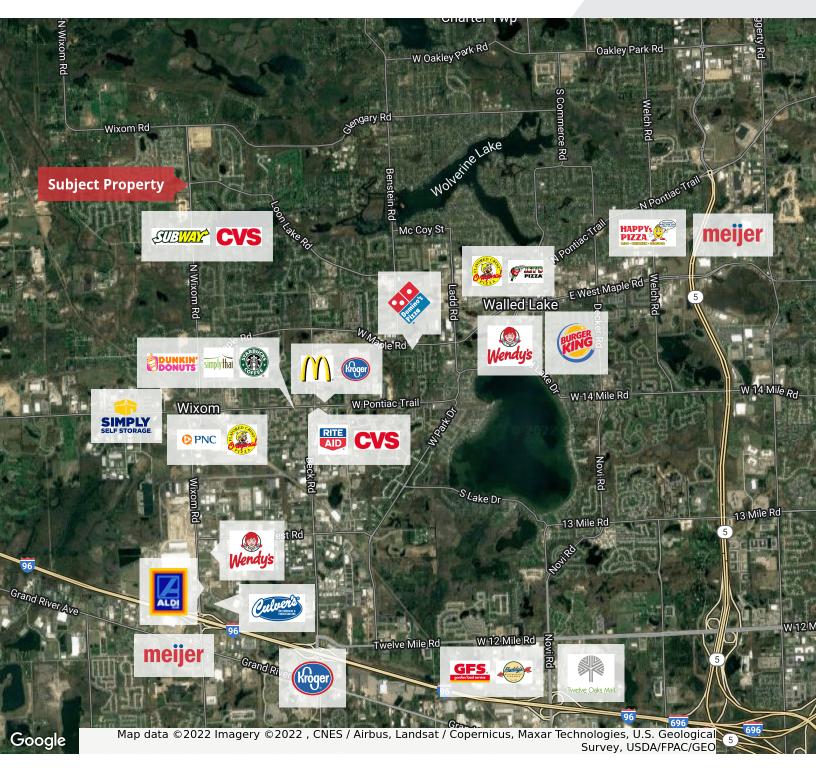

#### North Park Plaza

2051-2133 N Wixom Road Wixom, Michigan 48393

#### **Property Highlights**

- Join Dollar Tree, Marcos Pizza, Fit Body Boot Camp, and Other Great Tenants at North Park Plaza
- Prime Space Available from 1,500-8,000 SF and 7,000-14,000 SF
- Fantastic Location on the SW Corner of Wixom & Loon Lake Road
- · Great for Retail, Office and Medical Users
- · Ample Parking with Smooth Ingress / Egress