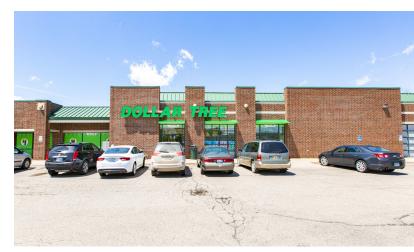

#### **Property Highlights**

- Join Dollar Tree, Marcos Pizza, Fit Body Boot Camp, and Other Great Tenants at North Park Plaza
- Prime Space Available from 1,500-8,000 SF and 7,000-14,000 SF
- Fantastic Location on the SW Corner of Wixom & Loon Lake Road
- · Great for Retail, Office and Medical Users
- · Ample Parking with Smooth Ingress / Egress