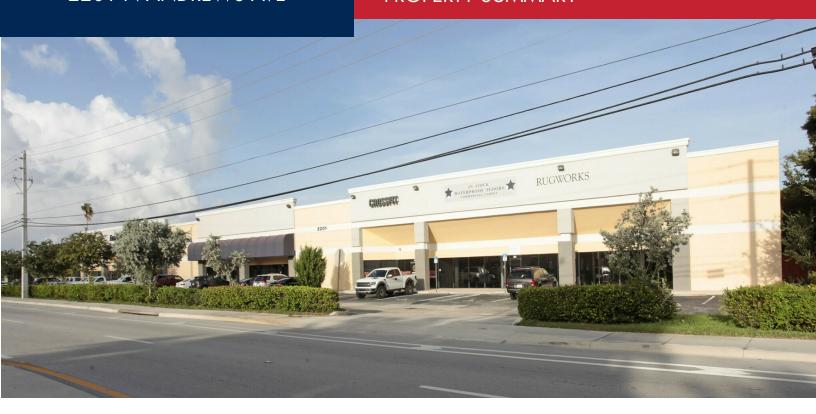

## 2201 N ANDREWS AVE

## PROPERTY SUMMARY

## **PROPERTY HIGHLIGHTS**

- Warehouse/Showroom with Andrews Ave frontage
- Great signage capabilities
- 20' clear height
- Includes 2,000 sf outside storage yard-Approved by City of Pompano Beach
- Approximately 1,000 sf of office/showroom space
- 3 phase power
- 1 dock well 1 grade level door