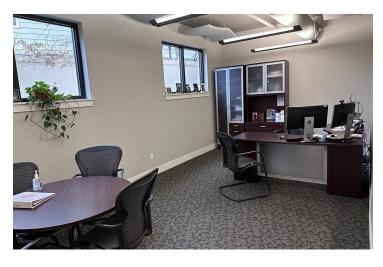

#### **PROPERTY OVERVIEW**

Conveniently located 2 blocks from Front St on the banks of the Boardman River, this professional office space is complete with contemporary finishes, abundance of natural light, private offices, conference room, reception area, restroom, kitchenette, work area and open reception area. The NNN Fees for this space are approximately \$8.00/SF.

#### **PROPERTY HIGHLIGHTS**

- Contemporary Finishes
- Downtown Location
- River Views
- Natural Light

| POPULATION                           | 5 MILES   | 10 MILES  | 15 MILES  |
|--------------------------------------|-----------|-----------|-----------|
| Total Population                     | 40,464    | 79,022    | 107,395   |
| Average Age                          | 44.0      | 43.7      | 44.4      |
| Average Age (Male)                   | 41.4      | 42.1      | 43.0      |
| Average Age (Female)                 | 47.0      | 45.8      | 46.2      |
| HOUSEHOLDS & INCOME                  | 5 MILES   | 10 MILES  | 15 MILES  |
| Total Households                     | 20,001    | 37,690    | 53,030    |
| # of Persons per HH                  | 2.0       | 2.1       | 2.0       |
| Average HH Income                    | \$72,279  | \$74,175  | \$71,969  |
| Average House Value                  | \$264,395 | \$259,172 | \$261,281 |
| 2020 American Community Survey (ACS) |           |           |           |