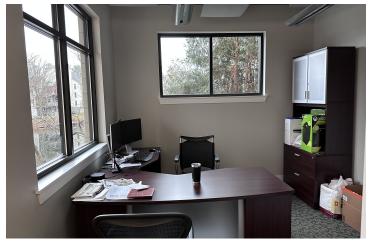

#### **PROPERTY OVERVIEW**

Conveniently located 2 blocks from Front St on the banks of the Boardman River, this professional office space is complete with contemporary finishes, abundance of natural light, private offices, conference room, reception area, restroom, kitchenette, work area and open reception area. The NNN Fees for this space are approximately \$8.00/SF.

#### **PROPERTY HIGHLIGHTS**

- Contemporary Finishes
- Downtown Location
- River Views
- Natural Light

| POPULATION                           | 5 MILES   | 10 MILES  | 15 MILES  |
|--------------------------------------|-----------|-----------|-----------|
| Total Population                     | 40,464    | 79,022    | 107,395   |
| Average Age                          | 44.0      | 43.7      | 44.4      |
| Average Age (Male)                   | 41.4      | 42.1      | 43.0      |
| Average Age (Female)                 | 47.0      | 45.8      | 46.2      |
| HOUSEHOLDS & INCOME                  | 5 MILES   | 10 MILES  | 15 MILES  |
| Total Households                     | 20,001    | 37,690    | 53,030    |
| # of Persons per HH                  | 2.0       | 2.1       | 2.0       |
| Average HH Income                    | \$72,279  | \$74,175  | \$71,969  |
| Average House Value                  | \$264,395 | \$259,172 | \$261,281 |
| 2020 American Community Survey (ACS) |           |           |           |