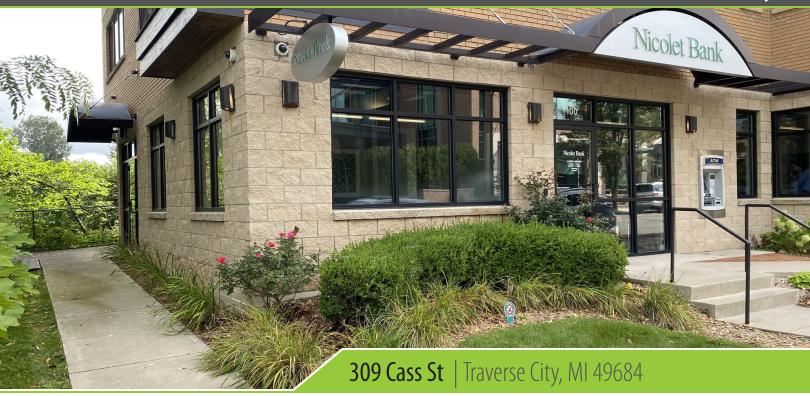

### executive summary

| LEASE RATE:   | \$21.00 SF/YR (NNN) |
|---------------|---------------------|
| YEAR BUILT: 2 | 2012                |
| ZONING:       | COMMERCIAL          |

#### **PROPERTY OVERVIEW**

Conveniently located 2 blocks from Front St on the banks of the Boardman River, this professional office space is complete with contemporary finishes, abundance of natural light, private offices, conference room, reception area, restroom, kitchenette, work area and open reception area. The NNN Fees for this space are approximately \$8.00/SF.