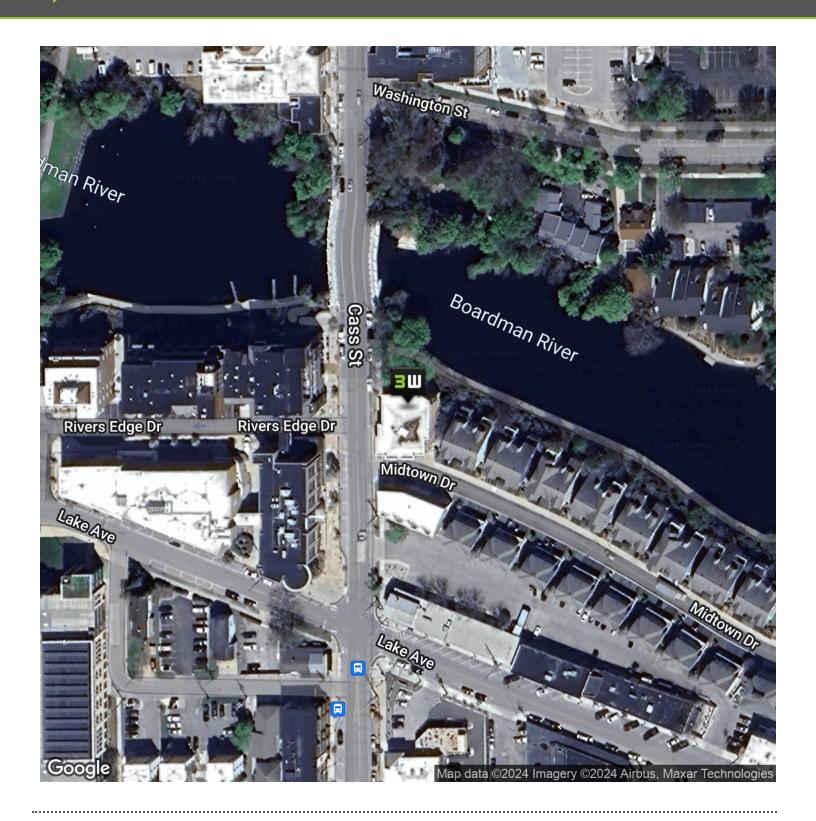

#### **PROPERTY OVERVIEW**

Conveniently located 2 blocks from Front St on the banks of the Boardman River, this professional office space is complete with contemporary finishes, abundance of natural light, private offices, conference room, reception area, restroom, kitchenette, work area and open reception area. The NNN Fees for this space are approximately \$8.00/SF.