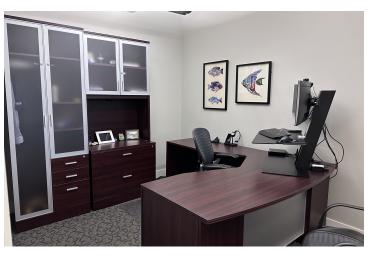

#### **PROPERTY OVERVIEW**

Conveniently located 2 blocks from Front St on the banks of the Boardman River, this professional office space is complete with contemporary finishes, abundance of natural light, private offices, conference room, reception area, restroom, kitchenette, work area and open reception area. The NNN Fees for this space are approximately \$8.00/SF.

#### **PROPERTY HIGHLIGHTS**

- Contemporary Finishes
- Downtown Location
- River Views
- Natural Light

| POPULATION                           | 5 MILES   | 10 MILES  | 15 MILES  |
|--------------------------------------|-----------|-----------|-----------|
| Total Population                     | 40,464    | 79,022    | 107,395   |
| Average Age                          | 44.0      | 43.7      | 44.4      |
| Average Age (Male)                   | 41.4      | 42.1      | 43.0      |
| Average Age (Female)                 | 47.0      | 45.8      | 46.2      |
| HOUSEHOLDS & INCOME                  | 5 MILES   | 10 MILES  | 15 MILES  |
| Total Households                     | 20,001    | 37,690    | 53,030    |
| # of Persons per HH                  | 2.0       | 2.1       | 2.0       |
| Average HH Income                    | \$72,279  | \$74,175  | \$71,969  |
| Average House Value                  | \$264,395 | \$259,172 | \$261,281 |
| 2020 American Community Survey (ACS) |           |           |           |