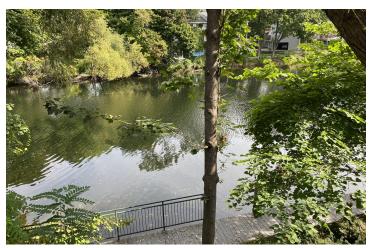

#### **PROPERTY OVERVIEW**

Conveniently located 2 blocks from Front St on the banks of the Boardman River, this professional office space is complete with contemporary finishes, abundance of natural light, private offices, conference room, reception area, restroom, kitchenette, work area and open reception area. The NNN Fees for this space are approximately \$8.00/SF.

#### **PROPERTY HIGHLIGHTS**

- Contemporary Finishes
- Downtown Location
- River Views
- Natural Light

| POPULATION                           | 5 MILES   | 10 MILES  | 15 MILES  |
|--------------------------------------|-----------|-----------|-----------|
| Total Population                     | 40,464    | 79,022    | 107,395   |
| Average Age                          | 44.0      | 43.7      | 44.4      |
| Average Age (Male)                   | 41.4      | 42.1      | 43.0      |
| Average Age (Female)                 | 47.0      | 45.8      | 46.2      |
| HOUSEHOLDS & INCOME                  | 5 MILES   | 10 MILES  | 15 MILES  |
| Total Households                     | 20,001    | 37,690    | 53,030    |
| # of Persons per HH                  | 2.0       | 2.1       | 2.0       |
| Average HH Income                    | \$72,279  | \$74,175  | \$71,969  |
| Average House Value                  | \$264,395 | \$259,172 | \$261,281 |
| 2020 American Community Survey (ACS) |           |           |           |