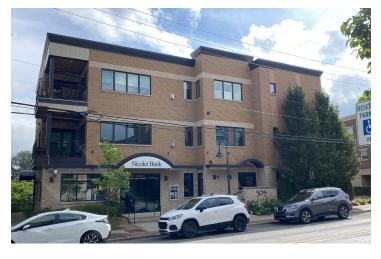

#### **PROPERTY OVERVIEW**

Conveniently located 2 blocks from Front St on the banks of the Boardman River, this professional office space is complete with contemporary finishes, abundance of natural light, private offices, conference room, reception area, restroom, kitchenette, work area and open reception area. The NNN Fees for this space are approximately \$8.00/SF.