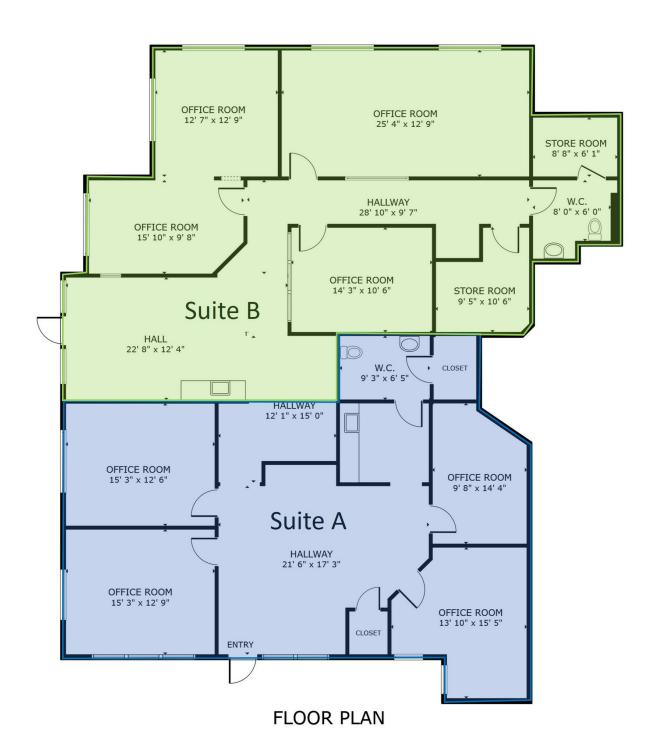

#### **PROPERTY OVERVIEW**

Conveniently located 2 blocks from Front St on the banks of the Boardman River, this professional office space is complete with contemporary finishes, abundance of natural light, private offices, conference room, reception area, restroom, kitchenette, work area and open reception area. The NNN Fees for this space are approximately \$8.00/SF.