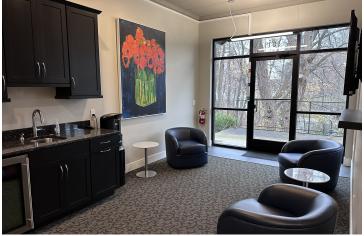

#### **PROPERTY OVERVIEW**

Conveniently located 2 blocks from Front St on the banks of the Boardman River, this professional office space is complete with contemporary finishes, abundance of natural light, private offices, conference room, reception area, restroom, kitchenette, work area and open reception area. The NNN Fees for this space are approximately \$8.00/SF.

#### **PROPERTY HIGHLIGHTS**

- Contemporary Finishes
- Downtown Location
- River Views
- Natural Light

| POPULATION                           | 5 MILES   | 10 MILES  | 15 MILES  |
|--------------------------------------|-----------|-----------|-----------|
| Total Population                     | 40,464    | 79,022    | 107,395   |
| Average Age                          | 44.0      | 43.7      | 44.4      |
| Average Age (Male)                   | 41.4      | 42.1      | 43.0      |
| Average Age (Female)                 | 47.0      | 45.8      | 46.2      |
| HOUSEHOLDS & INCOME                  | 5 MILES   | 10 MILES  | 15 MILES  |
| Total Households                     | 20,001    | 37,690    | 53,030    |
| # of Persons per HH                  | 2.0       | 2.1       | 2.0       |
| Average HH Income                    | \$72,279  | \$74,175  | \$71,969  |
| Average House Value                  | \$264,395 | \$259,172 | \$261,281 |
| 2020 American Community Survey (ACS) |           |           |           |