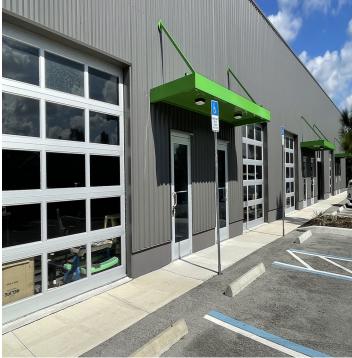

#### **PROPERTY HIGHLIGHTS**

- · Conveniently located West of I-75 and off SR 64.
- (1) 1,750 SF unit.
- Excellent opportunity for a showroom, office, distribution, or combination thereof.
- · Glass front door brings in an abundance of natural light.
- 19' high ceiling.
- · Wide-open floor plan.
- The Morgan Johnson Road extension is now a highly traveled North/ South Route in East Bradenton.