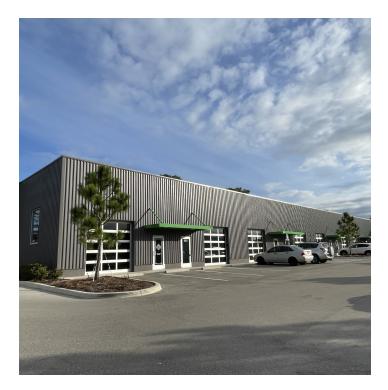

## 915 57TH STREET EAST

915 57th Street East Bradenton, FL 34208

### **PROPERTY OVERVIEW**

End unit available in a modern industrial building.

#### **PROPERTY HIGHLIGHTS**

- · Conveniently located West of I-75 and off SR 64.
- (1) 1,750 SF unit.
- Excellent opportunity for a showroom, office, distribution, or combination thereof.
- · Glass front door brings in an abundance of natural light.
- 19' high ceiling.
- · Wide-open floor plan.
- The Morgan Johnson Road extension is now a highly traveled North/ South Route in East Bradenton.