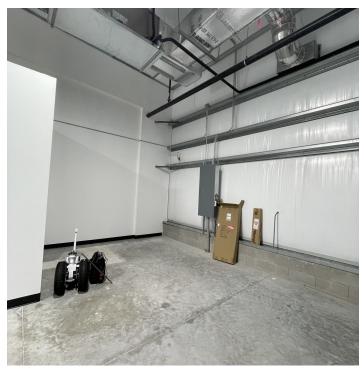

### **PROPERTY OVERVIEW**

End unit available in a modern industrial building.

#### **PROPERTY HIGHLIGHTS**

- · Conveniently located West of I-75 and off SR 64.
- (1) 1,750 SF unit.
- Excellent opportunity for a showroom, office, distribution, or combination thereof.
- · Glass front door brings in an abundance of natural light.
- 19' high ceiling.
- · Wide-open floor plan.
- The Morgan Johnson Road extension is now a highly traveled North/ South Route in East Bradenton.