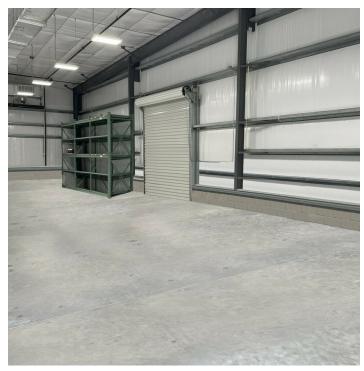

### **PROPERTY OVERVIEW**

End unit available in a modern industrial building.

#### **PROPERTY HIGHLIGHTS**

- · Conveniently located West of I-75 and off SR 64.
- (1) 1,750 SF unit.
- Excellent opportunity for a showroom, office, distribution, or combination thereof.
- · Glass front door brings in an abundance of natural light.
- 19' high ceiling.
- · Wide-open floor plan.
- The Morgan Johnson Road extension is now a highly traveled North/ South Route in East Bradenton.