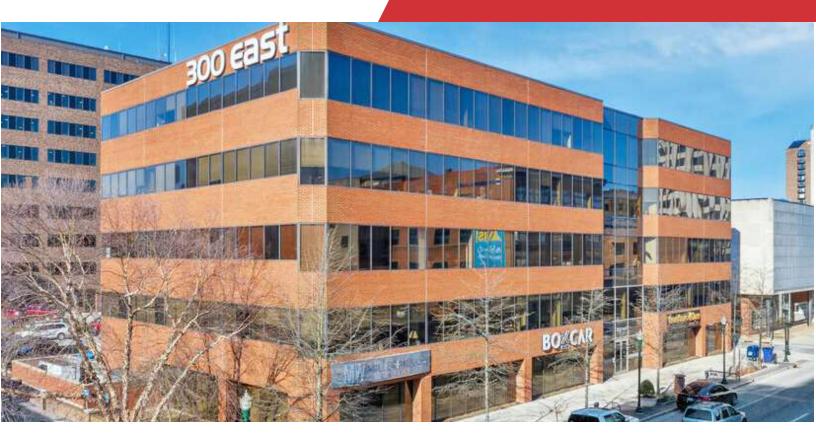

## For Sale

11,828 SF | \$300,000 - \$725,000 Downtown Office Condo

## **Downtown Office Condos**

300 E Main Street Lexington, Kentucky 40507

## **Property Highlights**

- · Office condo available for sale
- · 4th floor condo has direct elevator access
- 4th Floor: 11,828 SF full floor condo may be sold vacant or with new 1-3 year lease in place for 4,000 SF (contact agent for details)
- · Located in the 300 East Main Street Building
- · Deeded, on-site parking with each condo
- · Available parking nearby at several monthly pay lots
- Located in the heart of downtown Lexington on East Main Street near the newly developed City Center and 21c Hotel
- Lexington's Central Business District offers an abundance of employment, service, restaurant, shopping and entertainment options creating an energetic and convenient environment
- Sale Price: \$300,000 \$725,000