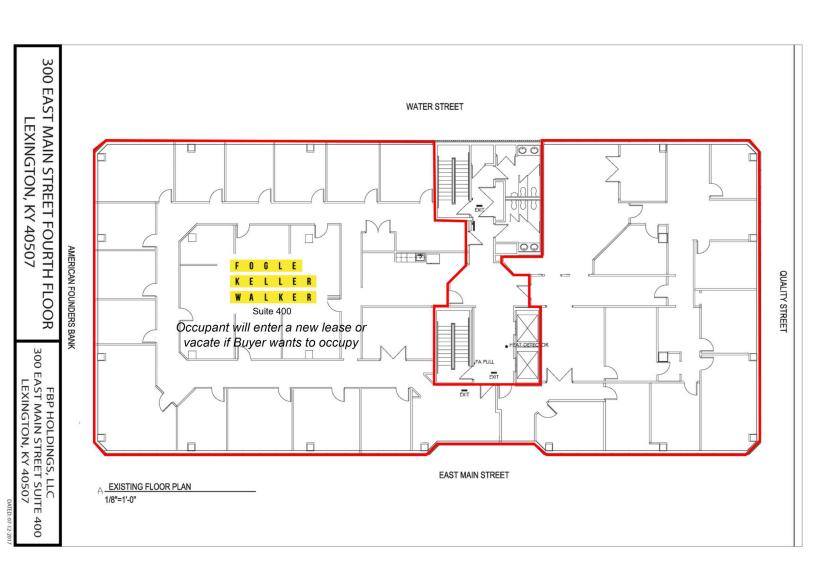

# For Sale 11,828 SF | \$300,000 - \$725,000 Floor Plan

## **Property Highlights**

- · Office condo available for sale
- · 4th floor condo has direct elevator access
- 4th Floor: 11,828 SF full floor condo may be sold vacant or with new 1-3 year lease in place for 4,000 SF (contact agent for details)
- · Located in the 300 East Main Street Building
- · Deeded, on-site parking with each condo
- · Available parking nearby at several monthly pay lots
- Located in the heart of downtown Lexington on East Main Street near the newly developed City Center and 21c Hotel
- Lexington's Central Business District offers an abundance of employment, service, restaurant, shopping and entertainment options creating an energetic and convenient environment
- Sale Price: \$300,000 \$725,000

### Offering Summary

**4th Floor Condo - Priced To Sell:** \$300,000 - \$725,000

2nd Floor Condo SOLD