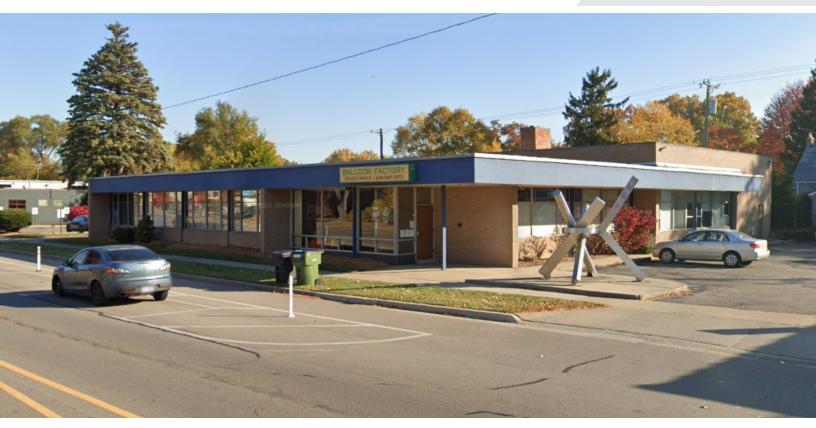

# 530 Livernois

Ferndale, Michigan 48220

#### **Property Highlights**

- Located in the Heart of the Artisan Livernois District
- Steps Away from Ferndale Project Brewing Company
- 36 Parking Onsite Spaces Plus Available Street Parking
- Open Office Area
- Private Rooms
- Heated and Cooled Warehouse
- 4,500 Square Feet
- Zoned Mixed Use II