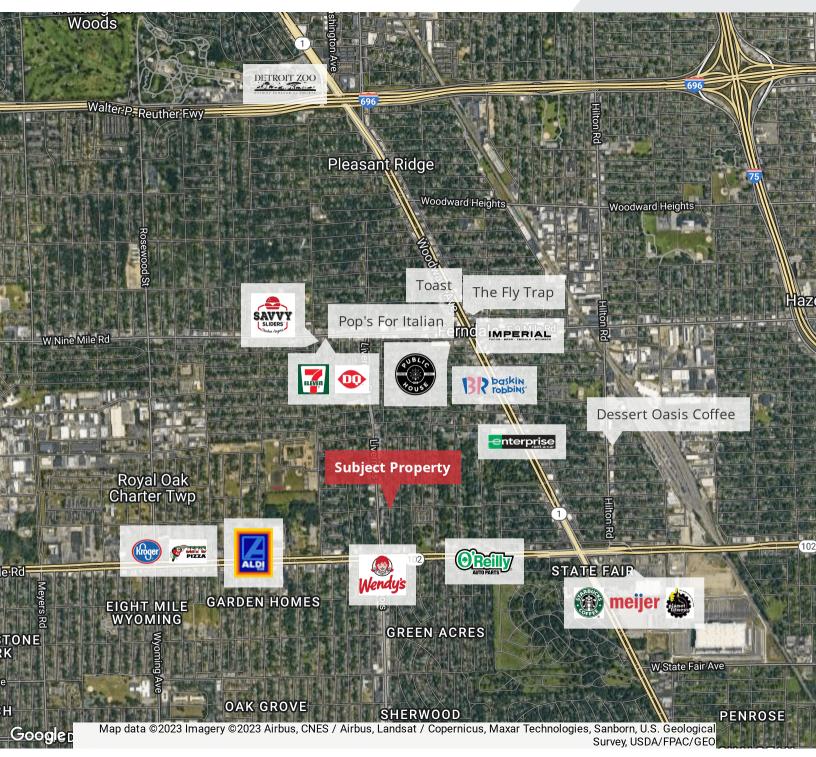

# 530 Livernois

Ferndale, Michigan 48220

#### **Property Highlights**

- Located in the Heart of the Artisan Livernois District
- Steps Away from Ferndale Project Brewing Company
- 36 Parking Onsite Spaces Plus Available Street Parking
- Open Office Area
- Private Rooms
- Heated and Cooled Warehouse
- 4,500 Square Feet
- Zoned Mixed Use II