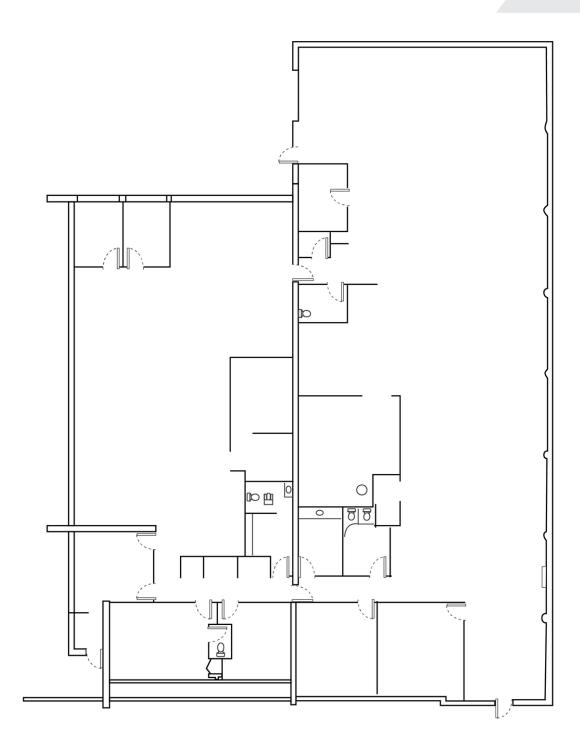

#### **Property Highlights**

- Located in the Heart of the Artisan Livernois District
- Steps Away from Ferndale Project Brewing Company
- 36 Parking Onsite Spaces Plus Available Street Parking
- Open Office Area
- Private Rooms
- Heated and Cooled Warehouse
- 4,500 Square Feet
- Zoned Mixed Use II

### **4,500 SF** OFFICE ♥ ♥ ♥