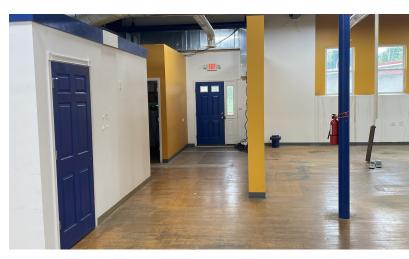

#### **PROPERTY OVERVIEW**

Forest Creek Business Park has approximately 12,100+/- SF available for Lease located in the downtown area of Newfane, NY. This property has access to all local roadways, towns, and routes connecting Niagara Falls, Buffalo, and Rochester NY. The building tenant is currently operating and the existing lease expires at the end of April 2023. Using roughly 6,000 SF of warehouse space and 6,100 SF of Office Space. This space was updated and renovated a few years ago. The warehouse space has 3 existing 12' overhead doors located in the front of the building (with a 4th potential overhead door not in use). 13' Ceiling Heights with a 13" concrete slab floor with 3 Phase Power. This space is ideal for any warehouse needs. Attached to the warehouse is a 6,100 SF office composed of private offices, conference room, a large open bull pin area, updated electrical w/ fiber optic lines, a private entrance, and ample parking in the rear of the building. The office space was heavily insulated and could be built out to fit any specific requirements a business would require. The owner would prefer to lease the entire portion of the building to one tenant. An additional 22,000+/- SF of warehouse space is available with 1 Truck Dock and 1 Overhead Door.

#### **PROPERTY HIGHLIGHTS**

- 6,100+/- Office Space
- 6,000+/- Warehouse
- Access to All Local Roadways, Towns & Routes
- Recently Updated
- 3 existing 12' Overhead Doors
- 3 Phase Power
- 13" concrete slab
- Ample Parking
- Additional 22,000+/- SF Warehouse Available