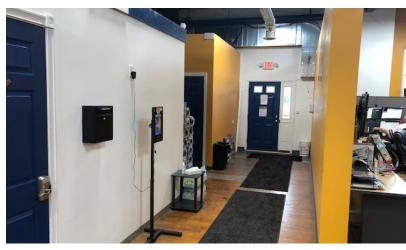

#### **PROPERTY OVERVIEW**

Forest Creek Business Park has approximately 12,100+/- SF available for Lease located in the downtown area of Newfane, NY. This property has access to all local roadways, towns, and routes connecting Niagara Falls, Buffalo, and Rochester NY. The building tenant is currently operating and the existing lease expires at the end of April 2023. Using roughly 6,000 SF of warehouse space and 6,100 SF of Office Space. This space was updated and renovated a few years ago. The warehouse space has 3 existing 12' overhead doors located in the front of the building (with a 4th potential overhead door not in use). 13' Ceiling Heights with a 13" concrete slab floor with 3 Phase Power. This space is ideal for any warehouse needs. Attached to the warehouse is a 6,100 SF office composed of private offices, conference room, a large open bull pin area, updated electrical w/ fiber optic lines, a private entrance, and ample parking in the rear of the building. The office space was heavily insulated and could be built out to fit any specific requirements a business would require. The owner would prefer to lease the entire portion of the building to one tenant. An additional 22,000+/- SF of warehouse space is available with 1 Truck Dock and 1 Overhead Door.

#### **PROPERTY HIGHLIGHTS**

- 6,100+/- Office Space
- 6,000+/- Warehouse
- Access to All Local Roadways, Towns & Routes
- Recently Updated
- 3 existing 12' Overhead Doors
- 3 Phase Power
- 13" concrete slab
- Ample Parking
- Additional 22,000+/- SF Warehouse Available