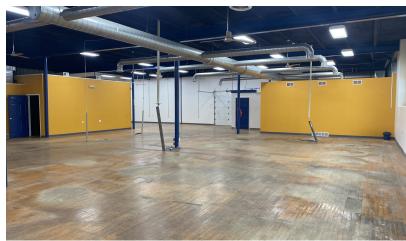

#### **PROPERTY OVERVIEW**

Forest Creek Business Park has approximately 12,100+/- SF available for Lease located in the downtown area of Newfane, NY. This property has access to all local roadways, towns, and routes connecting Niagara Falls, Buffalo, and Rochester NY. The building tenant is currently operating and the existing lease expires at the end of April 2023. Using roughly 6,000 SF of warehouse space and 6,100 SF of Office Space. This space was updated and renovated a few years ago. The warehouse space has 3 existing 12' overhead doors located in the front of the building (with a 4th potential overhead door not in use). 13' Ceiling Heights with a 13" concrete slab floor with 3 Phase Power. This space is ideal for any warehouse needs. Attached to the warehouse is a 6,100 SF office composed of private offices, conference room, a large open bull pin area, updated electrical w/ fiber optic lines, a private entrance, and ample parking in the rear of the building. The office space was heavily insulated and could be built out to fit any specific requirements a business would require. The owner would prefer to lease the entire portion of the building to one tenant. An additional 22,000+/- SF of warehouse space is available with 1 Truck Dock and 1 Overhead Door.

#### **PROPERTY HIGHLIGHTS**

- 6,100+/- Office Space
- 6,000+/- Warehouse
- Access to All Local Roadways, Towns & Routes
- Recently Updated
- 3 existing 12' Overhead Doors
- 3 Phase Power
- 13" concrete slab
- Ample Parking
- Additional 22,000+/- SF Warehouse Available