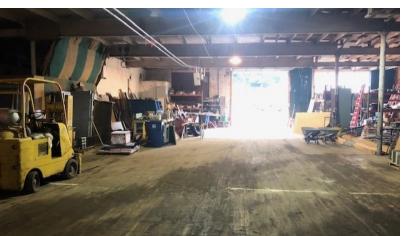

#### **PROPERTY OVERVIEW**

Forest Creek Business Park has approximately 12,100+/- SF available for Lease located in the downtown area of Newfane, NY. This property has access to all local roadways, towns, and routes connecting Niagara Falls, Buffalo, and Rochester NY. The building tenant is currently operating and the existing lease expires at the end of April 2023. Using roughly 6,000 SF of warehouse space and 6,100 SF of Office Space. This space was updated and renovated a few years ago. The warehouse space has 3 existing 12' overhead doors located in the front of the building (with a 4th potential overhead door not in use). 13' Ceiling Heights with a 13" concrete slab floor with 3 Phase Power. This space is ideal for any warehouse needs. Attached to the warehouse is a 6,100 SF office composed of private offices, conference room, a large open bull pin area, updated electrical w/ fiber optic lines, a private entrance, and ample parking in the rear of the building. The office space was heavily insulated and could be built out to fit any specific requirements a business would require. The owner would prefer to lease the entire portion of the building to one tenant. An additional 22,000+/- SF of warehouse space is available with 1 Truck Dock and 1 Overhead Door.

#### **PROPERTY HIGHLIGHTS**

- 6,100+/- Office Space
- 6,000+/- Warehouse
- Access to All Local Roadways, Towns & Routes
- Recently Updated
- 3 existing 12' Overhead Doors
- 3 Phase Power
- 13" concrete slab
- Ample Parking
- Additional 22,000+/- SF Warehouse Available