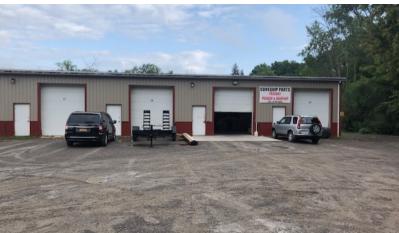

# FOR LEASE | OFFICE

6,100+/- SF Office & 6,000+/- SF Office Space in Forest Creek Business Park

2712 West Avenue, Newfane, NY 14108

OFFERING SUMMARY

| Available SF:  | 6,000 - 6,100 SF               |   |  |
|----------------|--------------------------------|---|--|
| Lease Rate:    | \$5.50 - 9.50 SF/yr<br>(Gross) |   |  |
| Lot Size:      | 15.0 Acres                     |   |  |
| Year Built:    | 1924                           |   |  |
| Building Size: | 88,000 SF                      | ( |  |
| Renovated:     | 2018                           | 1 |  |
|                |                                |   |  |

#### **PROPERTY OVERVIEW**

Forest Creek Business Park has approximately 12,100+/- SF available for Lease located in the downtown area of Newfane, NY. This property has access to all local roadways, towns, and routes connecting Niagara Falls, Buffalo, and Rochester NY. The building tenant is currently operating and the existing lease expires at the end of April 2023. Using roughly 6,000 SF of warehouse space and 6,100 SF of Office Space. This space was updated and renovated a few years ago. The warehouse space has 3 existing 12' overhead doors located in the front of the building (with a 4th potential overhead door not in use). 13' Ceiling Heights with a 13" concrete slab floor with 3 Phase Power. This space is ideal for any warehouse needs. Attached to the warehouse is a 6,100 SF office composed of private offices, conference room, a large open bull pin area, updated electrical w/ fiber optic lines, a private entrance, and ample parking in the rear of the building. The office space was heavily insulated and could be built out to fit any specific requirements a business would require. The owner would prefer to lease the entire portion of the building to one tenant. An additional 22,000+/- SF of warehouse space is available with 1 Truck Dock and 1 Overhead Door.

#### PROPERTY SUMMARY

6,100+/- SF Office & 6,000+/- SF Office Space in Forest Creek Business Park

### 2712 West Avenue, Newfane, NY 14108