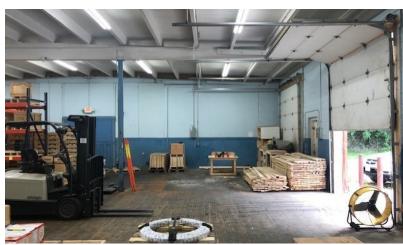

#### **PROPERTY OVERVIEW**

Forest Creek Business Park has approximately 12,100+/- SF available for Lease located in the downtown area of Newfane, NY. This property has access to all local roadways, towns, and routes connecting Niagara Falls, Buffalo, and Rochester NY. The building tenant is currently operating and the existing lease expires at the end of April 2023. Using roughly 6,000 SF of warehouse space and 6,100 SF of Office Space. This space was updated and renovated a few years ago. The warehouse space has 3 existing 12' overhead doors located in the front of the building (with a 4th potential overhead door not in use). 13' Ceiling Heights with a 13" concrete slab floor with 3 Phase Power. This space is ideal for any warehouse needs. Attached to the warehouse is a 6,100 SF office composed of private offices, conference room, a large open bull pin area, updated electrical w/ fiber optic lines, a private entrance, and ample parking in the rear of the building. The office space was heavily insulated and could be built out to fit any specific requirements a business would require. The owner would prefer to lease the entire portion of the building to one tenant. An additional 22,000+/- SF of warehouse space is available with 1 Truck Dock and 1 Overhead Door.

#### **PROPERTY HIGHLIGHTS**

- 6,100+/- Office Space
- 6,000+/- Warehouse
- Access to All Local Roadways, Towns & Routes
- Recently Updated
- 3 existing 12' Overhead Doors
- 3 Phase Power
- 13" concrete slab
- Ample Parking
- Additional 22,000+/- SF Warehouse Available