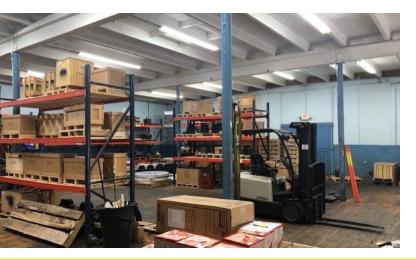

#### **PROPERTY OVERVIEW**

Forest Creek Business Park has approximately 12,100+/- SF available for Lease located in the downtown area of Newfane, NY. This property has access to all local roadways, towns, and routes connecting Niagara Falls, Buffalo, and Rochester NY. The building tenant is currently operating and the existing lease expires at the end of April 2023. Using roughly 6,000 SF of warehouse space and 6,100 SF of Office Space. This space was updated and renovated a few years ago. The warehouse space has 3 existing 12' overhead doors located in the front of the building (with a 4th potential overhead door not in use). 13' Ceiling Heights with a 13" concrete slab floor with 3 Phase Power. This space is ideal for any warehouse needs. Attached to the warehouse is a 6,100 SF office composed of private offices, conference room, a large open bull pin area, updated electrical w/ fiber optic lines, a private entrance, and ample parking in the rear of the building. The office space was heavily insulated and could be built out to fit any specific requirements a business would require. The owner would prefer to lease the entire portion of the building to one tenant. An additional 22,000+/- SF of warehouse space is available with 1 Truck Dock and 1 Overhead Door.

#### **PROPERTY HIGHLIGHTS**

- 6,100+/- Office Space
- 6,000+/- Warehouse
- Access to All Local Roadways, Towns & Routes
- Recently Updated
- 3 existing 12' Overhead Doors
- 3 Phase Power
- 13" concrete slab
- Ample Parking
- Additional 22,000+/- SF Warehouse Available