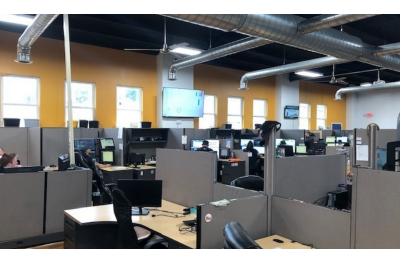

#### **PROPERTY OVERVIEW**

Forest Creek Business Park has approximately 12,100+/- SF available for Lease located in the downtown area of Newfane, NY. This property has access to all local roadways, towns, and routes connecting Niagara Falls, Buffalo, and Rochester NY. The building tenant is currently operating and the existing lease expires at the end of April 2023. Using roughly 6,000 SF of warehouse space and 6,100 SF of Office Space. This space was updated and renovated a few years ago. The warehouse space has 3 existing 12' overhead doors located in the front of the building (with a 4th potential overhead door not in use). 13' Ceiling Heights with a 13" concrete slab floor with 3 Phase Power. This space is ideal for any warehouse needs. Attached to the warehouse is a 6,100 SF office composed of private offices, conference room, a large open bull pin area, updated electrical w/ fiber optic lines, a private entrance, and ample parking in the rear of the building. The office space was heavily insulated and could be built out to fit any specific requirements a business would require. The owner would prefer to lease the entire portion of the building to one tenant. An additional 22,000+/- SF of warehouse space is available with 1 Truck Dock and 1 Overhead Door.

#### **PROPERTY HIGHLIGHTS**

- 6,100+/- Office Space
- 6,000+/- Warehouse
- Access to All Local Roadways, Towns & Routes
- Recently Updated
- 3 existing 12' Overhead Doors
- 3 Phase Power
- 13" concrete slab
- Ample Parking
- Additional 22,000+/- SF Warehouse Available