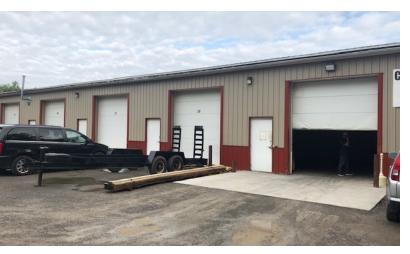

#### **PROPERTY OVERVIEW**

Forest Creek Business Park has approximately 12,100+/- SF available for Lease located in the downtown area of Newfane, NY. This property has access to all local roadways, towns, and routes connecting Niagara Falls, Buffalo, and Rochester NY. The building tenant is currently operating and the existing lease expires at the end of April 2023. Using roughly 6,000 SF of warehouse space and 6,100 SF of Office Space. This space was updated and renovated a few years ago. The warehouse space has 3 existing 12' overhead doors located in the front of the building (with a 4th potential overhead door not in use). 13' Ceiling Heights with a 13" concrete slab floor with 3 Phase Power. This space is ideal for any warehouse needs. Attached to the warehouse is a 6,100 SF office composed of private offices, conference room, a large open bull pin area, updated electrical w/ fiber optic lines, a private entrance, and ample parking in the rear of the building. The office space was heavily insulated and could be built out to fit any specific requirements a business would require. The owner would prefer to lease the entire portion of the building to one tenant. An additional 22,000+/- SF of warehouse space is available with 1 Truck Dock and 1 Overhead Door.

#### **PROPERTY HIGHLIGHTS**

- 6,100+/- Office Space
- 6,000+/- Warehouse
- Access to All Local Roadways, Towns & Routes
- Recently Updated
- 3 existing 12' Overhead Doors
- 3 Phase Power
- 13" concrete slab
- Ample Parking
- Additional 22,000+/- SF Warehouse Available