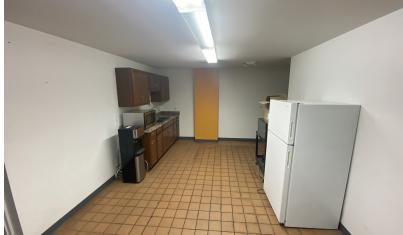

#### **PROPERTY OVERVIEW**

Forest Creek Business Park has approximately 12,100+/- SF available for Lease located in the downtown area of Newfane, NY. This property has access to all local roadways, towns, and routes connecting Niagara Falls, Buffalo, and Rochester NY. The building tenant is currently operating and the existing lease expires at the end of April 2023. Using roughly 6,000 SF of warehouse space and 6,100 SF of Office Space. This space was updated and renovated a few years ago. The warehouse space has 3 existing 12' overhead doors located in the front of the building (with a 4th potential overhead door not in use). 13' Ceiling Heights with a 13" concrete slab floor with 3 Phase Power. This space is ideal for any warehouse needs. Attached to the warehouse is a 6,100 SF office composed of private offices, conference room, a large open bull pin area, updated electrical w/ fiber optic lines, a private entrance, and ample parking in the rear of the building. The office space was heavily insulated and could be built out to fit any specific requirements a business would require. The owner would prefer to lease the entire portion of the building to one tenant. An additional 22,000+/- SF of warehouse space is available with 1 Truck Dock and 1 Overhead Door.

#### PROPERTY SUMMARY

6,100+/- SF Office & 6,000+/- SF Office Space in Forest Creek Business Park