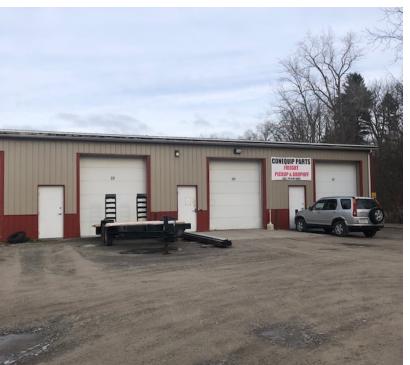

#### **PROPERTY OVERVIEW**

Forest Creek Business Park has approximately 12,100+/- SF available for Lease located in the downtown area of Newfane, NY. This property has access to all local roadways, towns, and routes connecting Niagara Falls, Buffalo, and Rochester NY. The building tenant is currently operating and the existing lease expires at the end of April 2023. Using roughly 6,000 SF of warehouse space and 6,100 SF of Office Space. This space was updated and renovated a few years ago. The warehouse space has 3 existing 12' overhead doors located in the front of the building (with a 4th potential overhead door not in use). 13' Ceiling Heights with a 13" concrete slab floor with 3 Phase Power. This space is ideal for any warehouse needs. Attached to the warehouse is a 6,100 SF office composed of private offices, conference room, a large open bull pin area, updated electrical w/ fiber optic lines, a private entrance, and ample parking in the rear of the building. The office space was heavily insulated and could be built out to fit any specific requirements a business would require. The owner would prefer to lease the entire portion of the building to one tenant. An additional 22,000+/- SF of warehouse space is available with 1 Truck Dock and 1 Overhead Door.

#### **PROPERTY HIGHLIGHTS**

- 6,100+/- Office Space
- 6,000+/- Warehouse
- Access to All Local Roadways, Towns & Routes
- Recently Updated
- 3 existing 12' Overhead Doors
- 3 Phase Power
- 13" concrete slab
- Ample Parking
- Additional 22,000+/- SF Warehouse Available