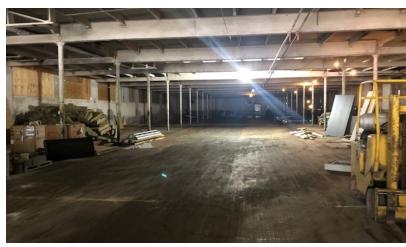

#### **PROPERTY OVERVIEW**

Forest Creek Business Park has approximately 12,100+/- SF available for Lease located in the downtown area of Newfane, NY. This property has access to all local roadways, towns, and routes connecting Niagara Falls, Buffalo, and Rochester NY. The building tenant is currently operating and the existing lease expires at the end of April 2023. Using roughly 6,000 SF of warehouse space and 6,100 SF of Office Space. This space was updated and renovated a few years ago. The warehouse space has 3 existing 12' overhead doors located in the front of the building (with a 4th potential overhead door not in use). 13' Ceiling Heights with a 13" concrete slab floor with 3 Phase Power. This space is ideal for any warehouse needs. Attached to the warehouse is a 6,100 SF office composed of private offices, conference room, a large open bull pin area, updated electrical w/ fiber optic lines, a private entrance, and ample parking in the rear of the building. The office space was heavily insulated and could be built out to fit any specific requirements a business would require. The owner would prefer to lease the entire portion of the building to one tenant. An additional 22,000+/- SF of warehouse space is available with 1 Truck Dock and 1 Overhead Door.

#### **PROPERTY HIGHLIGHTS**

- 6,100+/- Office Space
- 6,000+/- Warehouse
- Access to All Local Roadways, Towns & Routes
- Recently Updated
- 3 existing 12' Overhead Doors
- 3 Phase Power
- 13" concrete slab
- Ample Parking
- Additional 22,000+/- SF Warehouse Available