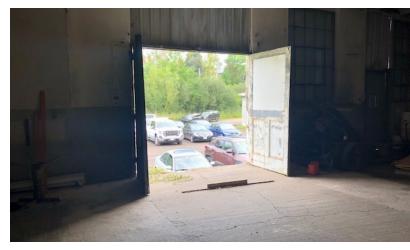

#### **PROPERTY OVERVIEW**

Forest Creek Business Park has approximately 12,100+/- SF available for Lease located in the downtown area of Newfane, NY. This property has access to all local roadways, towns, and routes connecting Niagara Falls, Buffalo, and Rochester NY. The building tenant is currently operating and the existing lease expires at the end of April 2023. Using roughly 6,000 SF of warehouse space and 6,100 SF of Office Space. This space was updated and renovated a few years ago. The warehouse space has 3 existing 12' overhead doors located in the front of the building (with a 4th potential overhead door not in use). 13' Ceiling Heights with a 13" concrete slab floor with 3 Phase Power. This space is ideal for any warehouse needs. Attached to the warehouse is a 6,100 SF office composed of private offices, conference room, a large open bull pin area, updated electrical w/ fiber optic lines, a private entrance, and ample parking in the rear of the building. The office space was heavily insulated and could be built out to fit any specific requirements a business would require. The owner would prefer to lease the entire portion of the building to one tenant. An additional 22,000+/- SF of warehouse space is available with 1 Truck Dock and 1 Overhead Door.

#### **PROPERTY HIGHLIGHTS**

- 6,100+/- Office Space
- 6,000+/- Warehouse
- Access to All Local Roadways, Towns & Routes
- Recently Updated
- 3 existing 12' Overhead Doors
- 3 Phase Power
- 13" concrete slab
- Ample Parking
- Additional 22,000+/- SF Warehouse Available