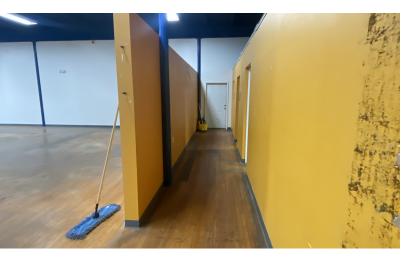

#### **PROPERTY OVERVIEW**

Forest Creek Business Park has approximately 12,100+/- SF available for Lease located in the downtown area of Newfane, NY. This property has access to all local roadways, towns, and routes connecting Niagara Falls, Buffalo, and Rochester NY. The building tenant is currently operating and the existing lease expires at the end of April 2023. Using roughly 6,000 SF of warehouse space and 6,100 SF of Office Space. This space was updated and renovated a few years ago. The warehouse space has 3 existing 12' overhead doors located in the front of the building (with a 4th potential overhead door not in use). 13' Ceiling Heights with a 13" concrete slab floor with 3 Phase Power. This space is ideal for any warehouse needs. Attached to the warehouse is a 6,100 SF office composed of private offices, conference room, a large open bull pin area, updated electrical w/ fiber optic lines, a private entrance, and ample parking in the rear of the building. The office space was heavily insulated and could be built out to fit any specific requirements a business would require. The owner would prefer to lease the entire portion of the building to one tenant. An additional 22,000+/- SF of warehouse space is available with 1 Truck Dock and 1 Overhead Door.

#### **PROPERTY HIGHLIGHTS**

- 6,100+/- Office Space
- 6,000+/- Warehouse
- Access to All Local Roadways, Towns & Routes
- Recently Updated
- 3 existing 12' Overhead Doors
- 3 Phase Power
- 13" concrete slab
- Ample Parking
- Additional 22,000+/- SF Warehouse Available