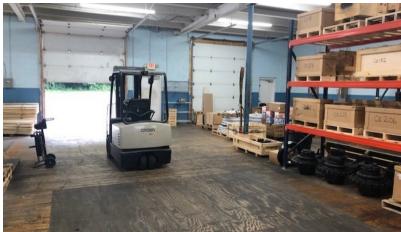

#### **PROPERTY OVERVIEW**

Forest Creek Business Park has approximately 12,100+/- SF available for Lease located in the downtown area of Newfane, NY. This property has access to all local roadways, towns, and routes connecting Niagara Falls, Buffalo, and Rochester NY. The building tenant is currently operating and the existing lease expires at the end of April 2023. Using roughly 6,000 SF of warehouse space and 6,100 SF of Office Space. This space was updated and renovated a few years ago. The warehouse space has 3 existing 12' overhead doors located in the front of the building (with a 4th potential overhead door not in use). 13' Ceiling Heights with a 13" concrete slab floor with 3 Phase Power. This space is ideal for any warehouse needs. Attached to the warehouse is a 6,100 SF office composed of private offices, conference room, a large open bull pin area, updated electrical w/ fiber optic lines, a private entrance, and ample parking in the rear of the building. The office space was heavily insulated and could be built out to fit any specific requirements a business would require. The owner would prefer to lease the entire portion of the building to one tenant. An additional 22,000+/- SF of warehouse space is available with 1 Truck Dock and 1 Overhead Door.

#### **PROPERTY HIGHLIGHTS**

- 6,100+/- Office Space
- 6,000+/- Warehouse
- Access to All Local Roadways, Towns & Routes
- Recently Updated
- 3 existing 12' Overhead Doors
- 3 Phase Power
- 13" concrete slab
- Ample Parking
- Additional 22,000+/- SF Warehouse Available