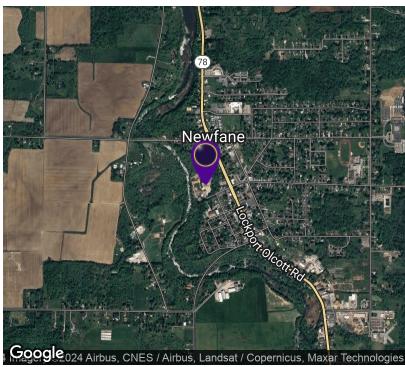

#### LOCATION DESCRIPTION

Located in Downtown Newfane just off of Route 78 (Lockport Olcott Rd) This property is centrally to all local shops, restaurants and businesses. Approximately 4 miles from downtown Olcott and Lake Ontario, 9 miles from Downtown Lockport and 20 miles from Niagara Falls. Easy access to major roadways including Route 78, Route 18, Route 104 and Route 31.

# LOCATION MAP

6,100+/- SF Office & 6,000+/- SF Office Space in Forest Creek Business Park

2712 West Avenue, Newfane, NY 14108

RICK RECCKIO 716.998.4422 rick@recckio.com **4455 TRANSIT ROAD, SUITE 3B** Williamsville, NY 14221 (O) 716.631.5555 // (F) 716.632.6666 www.recckio.com