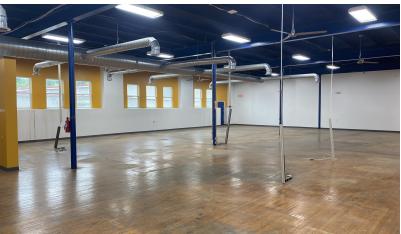

#### **PROPERTY OVERVIEW**

Forest Creek Business Park has approximately 12,100+/- SF available for Lease located in the downtown area of Newfane, NY. This property has access to all local roadways, towns, and routes connecting Niagara Falls, Buffalo, and Rochester NY. The building tenant is currently operating and the existing lease expires at the end of April 2023. Using roughly 6,000 SF of warehouse space and 6,100 SF of Office Space. This space was updated and renovated a few years ago. The warehouse space has 3 existing 12' overhead doors located in the front of the building (with a 4th potential overhead door not in use). 13' Ceiling Heights with a 13" concrete slab floor with 3 Phase Power. This space is ideal for any warehouse needs. Attached to the warehouse is a 6,100 SF office composed of private offices, conference room, a large open bull pin area, updated electrical w/ fiber optic lines, a private entrance, and ample parking in the rear of the building. The office space was heavily insulated and could be built out to fit any specific requirements a business would require. The owner would prefer to lease the entire portion of the building to one tenant. An additional 22,000+/- SF of warehouse space is available with 1 Truck Dock and 1 Overhead Door.

#### **PROPERTY HIGHLIGHTS**

- 6,100+/- Office Space
- 6,000+/- Warehouse
- Access to All Local Roadways, Towns & Routes
- Recently Updated
- 3 existing 12' Overhead Doors
- 3 Phase Power
- 13" concrete slab
- Ample Parking
- Additional 22,000+/- SF Warehouse Available