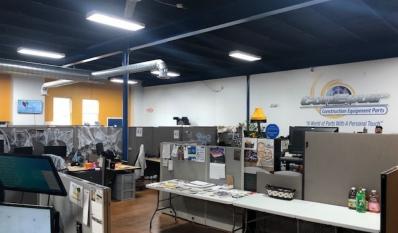

#### **PROPERTY OVERVIEW**

Forest Creek Business Park has approximately 12,100+/- SF available for Lease located in the downtown area of Newfane, NY. This property has access to all local roadways, towns, and routes connecting Niagara Falls, Buffalo, and Rochester NY. The building tenant is currently operating and the existing lease expires at the end of April 2023. Using roughly 6,000 SF of warehouse space and 6,100 SF of Office Space. This space was updated and renovated a few years ago. The warehouse space has 3 existing 12' overhead doors located in the front of the building (with a 4th potential overhead door not in use). 13' Ceiling Heights with a 13" concrete slab floor with 3 Phase Power. This space is ideal for any warehouse needs. Attached to the warehouse is a 6,100 SF office composed of private offices, conference room, a large open bull pin area, updated electrical w/ fiber optic lines, a private entrance, and ample parking in the rear of the building. The office space was heavily insulated and could be built out to fit any specific requirements a business would require. The owner would prefer to lease the entire portion of the building to one tenant. An additional 22,000+/- SF of warehouse space is available with 1 Truck Dock and 1 Overhead Door.

#### **PROPERTY HIGHLIGHTS**

- 6,100+/- Office Space
- 6,000+/- Warehouse
- Access to All Local Roadways, Towns & Routes
- Recently Updated
- 3 existing 12' Overhead Doors
- 3 Phase Power
- 13" concrete slab
- Ample Parking
- Additional 22,000+/- SF Warehouse Available