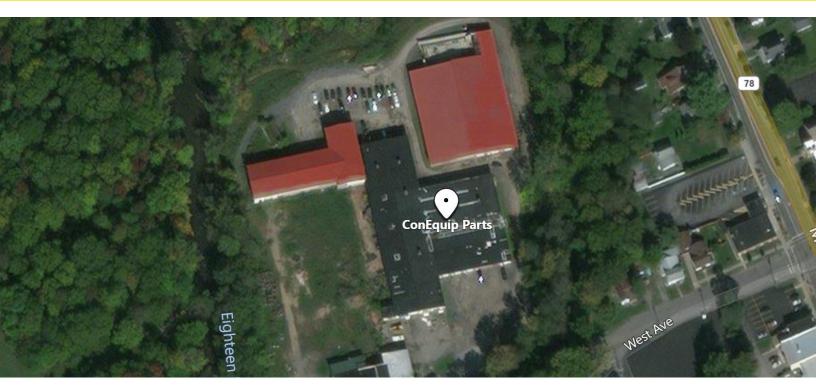

#### **PROPERTY OVERVIEW**

Forest Creek Business Park has approximately 12,100+/- SF available for Lease located in the downtown area of Newfane, NY. This property has access to all local roadways, towns, and routes connecting Niagara Falls, Buffalo, and Rochester NY. The building tenant is currently operating and the existing lease expires at the end of April 2023. Using roughly 6,000 SF of warehouse space and 6,100 SF of Office Space. This space was updated and renovated a few years ago. The warehouse space has 3 existing 12' overhead doors located in the front of the building (with a 4th potential overhead door not in use). 13' Ceiling Heights with a 13" concrete slab floor with 3 Phase Power. This space is ideal for any warehouse needs. Attached to the warehouse is a 6,100 SF office composed of private offices, conference room, a large open bull pin area, updated electrical w/ fiber optic lines, a private entrance, and ample parking in the rear of the building. The office space was heavily insulated and could be built out to fit any specific requirements a business would require. The owner would prefer to lease the entire portion of the building to one tenant. An additional 22,000+/- SF of warehouse space is available with 1 Truck Dock and 1 Overhead Door.

#### LOCATION DESCRIPTION

Located in Downtown Newfane just off of Route 78 (Lockport Olcott Rd) This property is centrally to all local shops, restaurants and businesses. Approximately 4 miles from downtown Olcott and Lake Ontario, 9 miles from Downtown Lockport and 20 miles from Niagara Falls. Easy access to major roadways including Route 78, Route 18, Route 104 and Route 31.