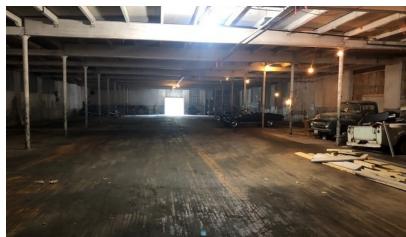

#### **PROPERTY OVERVIEW**

Forest Creek Business Park has approximately 12,100+/- SF available for Lease located in the downtown area of Newfane, NY. This property has access to all local roadways, towns, and routes connecting Niagara Falls, Buffalo, and Rochester NY. The building tenant is currently operating and the existing lease expires at the end of April 2023. Using roughly 6,000 SF of warehouse space and 6,100 SF of Office Space. This space was updated and renovated a few years ago. The warehouse space has 3 existing 12' overhead doors located in the front of the building (with a 4th potential overhead door not in use). 13' Ceiling Heights with a 13" concrete slab floor with 3 Phase Power. This space is ideal for any warehouse needs. Attached to the warehouse is a 6,100 SF office composed of private offices, conference room, a large open bull pin area, updated electrical w/ fiber optic lines, a private entrance, and ample parking in the rear of the building. The office space was heavily insulated and could be built out to fit any specific requirements a business would require. The owner would prefer to lease the entire portion of the building to one tenant. An additional 22,000+/- SF of warehouse space is available with 1 Truck Dock and 1 Overhead Door.

#### **PROPERTY HIGHLIGHTS**

- 6,100+/- Office Space
- 6,000+/- Warehouse
- Access to All Local Roadways, Towns & Routes
- Recently Updated
- 3 existing 12' Overhead Doors
- 3 Phase Power
- 13" concrete slab
- Ample Parking
- Additional 22,000+/- SF Warehouse Available