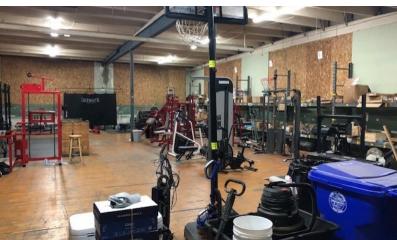

#### **PROPERTY OVERVIEW**

Forest Creek Business Park has approximately 12,100+/- SF available for Lease located in the downtown area of Newfane, NY. This property has access to all local roadways, towns, and routes connecting Niagara Falls, Buffalo, and Rochester NY. The building tenant is currently operating and the existing lease expires at the end of April 2023. Using roughly 6,000 SF of warehouse space and 6,100 SF of Office Space. This space was updated and renovated a few years ago. The warehouse space has 3 existing 12' overhead doors located in the front of the building (with a 4th potential overhead door not in use). 13' Ceiling Heights with a 13" concrete slab floor with 3 Phase Power. This space is ideal for any warehouse needs. Attached to the warehouse is a 6,100 SF office composed of private offices, conference room, a large open bull pin area, updated electrical w/ fiber optic lines, a private entrance, and ample parking in the rear of the building. The office space was heavily insulated and could be built out to fit any specific requirements a business would require. The owner would prefer to lease the entire portion of the building to one tenant. An additional 22,000+/- SF of warehouse space is available with 1 Truck Dock and 1 Overhead Door.

#### **PROPERTY HIGHLIGHTS**

- 6,100+/- Office Space
- 6,000+/- Warehouse
- Access to All Local Roadways, Towns & Routes
- Recently Updated
- 3 existing 12' Overhead Doors
- 3 Phase Power
- 13" concrete slab
- Ample Parking
- Additional 22,000+/- SF Warehouse Available