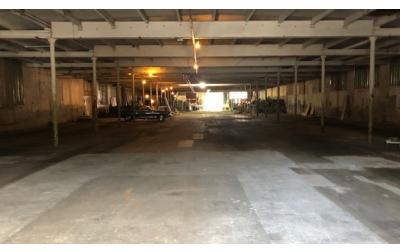

#### **PROPERTY OVERVIEW**

Forest Creek Business Park has approximately 12,100+/- SF available for Lease located in the downtown area of Newfane, NY. This property has access to all local roadways, towns, and routes connecting Niagara Falls, Buffalo, and Rochester NY. The building tenant is currently operating and the existing lease expires at the end of April 2023. Using roughly 6,000 SF of warehouse space and 6,100 SF of Office Space. This space was updated and renovated a few years ago. The warehouse space has 3 existing 12' overhead doors located in the front of the building (with a 4th potential overhead door not in use). 13' Ceiling Heights with a 13" concrete slab floor with 3 Phase Power. This space is ideal for any warehouse needs. Attached to the warehouse is a 6,100 SF office composed of private offices, conference room, a large open bull pin area, updated electrical w/ fiber optic lines, a private entrance, and ample parking in the rear of the building. The office space was heavily insulated and could be built out to fit any specific requirements a business would require. The owner would prefer to lease the entire portion of the building to one tenant. An additional 22,000+/- SF of warehouse space is available with 1 Truck Dock and 1 Overhead Door.

#### **PROPERTY HIGHLIGHTS**

- 6,100+/- Office Space
- 6,000+/- Warehouse
- Access to All Local Roadways, Towns & Routes
- Recently Updated
- 3 existing 12' Overhead Doors
- 3 Phase Power
- 13" concrete slab
- Ample Parking
- Additional 22,000+/- SF Warehouse Available