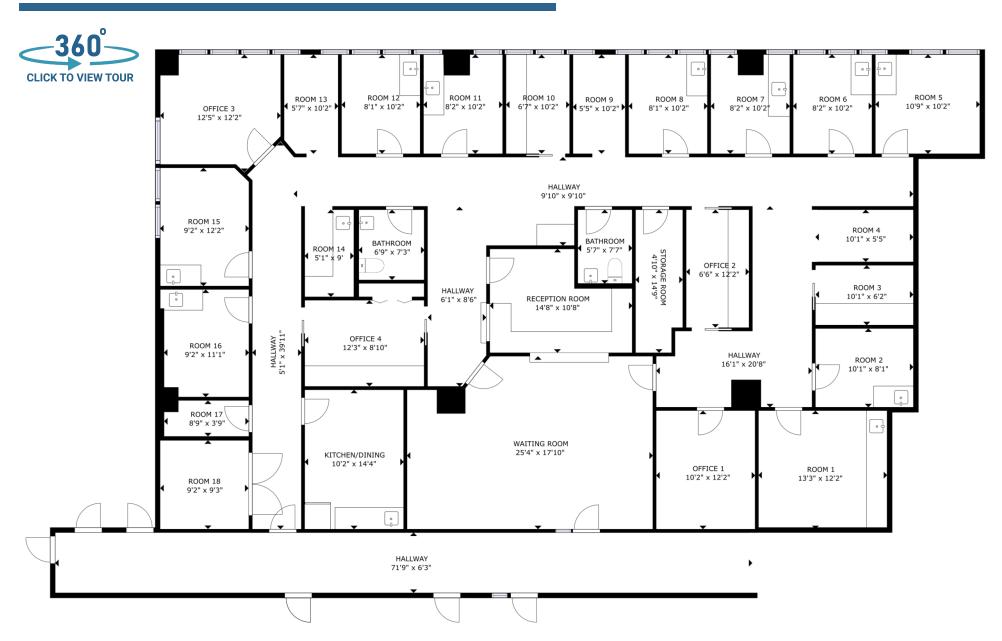

ion Description**

Located off Andrew Johnson Highway

#### **Property Highlights**

- Centrally located on Tennova Hospital Campus serving the Jefferson City and Lakeway area residence.
- Physically connected to the hospital.
- Comprised of a synergistic mix of specialties, the Jefferson Medical Commons provides potential tenants the opportunity to participate in dynamic referral patterns.

#### **1ST FLOOR PLANS**

## welltower





110

3,630 RSF

4,077 RSF

**WELLTOWER LEASING** 

833.275.9355 leasing@welltower.com



#### **CONTIGUOUS FOR A TOTAL OF 3,304 RSF**







220

1,723 RSF

230 1,581 RSF

**WELLTOWER LEASING** 

833.275.9355 leasing@welltower.com



#### **SUITE 240 | 2,203 RSF**

# welltower



### **SUITE 240 | 2,203 RSF**

# welltower



#### **SUITE G50 | 4,209 RSF**





833.275.9355 leasing@welltower.com

#### **DEMOGRAPHICS MAP & REPORT**



| Population           | 1 Mile | 5 Miles | 10 Miles |
|----------------------|--------|---------|----------|
| Total Population     | 990    | 18,608  | 55,310   |
| Average Age          | 34.5   | 35.3    | 38.6     |
| Average Age (Male)   | 32.5   | 33.5    | 37.2     |
| Average Age (Female) | 36.5   | 36.9    | 39.9     |

#### Households & Income 1 Mile 5 Miles 10 Miles Total Households 366 6,956 21,116 # of Persons per HH 2.7 2.7 2.6 Average HH Income \$45,245 \$45,515 \$49,631 Average House Value \$137,230 \$161,972

2020 American Community Survey (ACS)