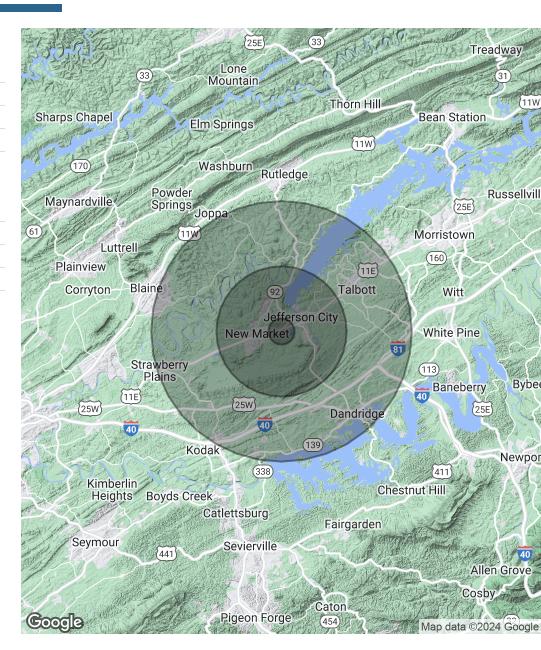

#### **DEMOGRAPHICS MAP & REPORT**

| Population           | 1 Mile | 5 Miles | 10 Miles |
|----------------------|--------|---------|----------|
| Total Population     | 990    | 18,608  | 55,310   |
| Average Age          | 34.5   | 35.3    | 38.6     |
| Average Age (Male)   | 32.5   | 33.5    | 37.2     |
| Average Age (Female) | 36.5   | 36.9    | 39.9     |

#### Households & Income 1 Mile 5 Miles 10 Miles Total Households 366 6,956 21,116 # of Persons per HH 2.7 2.7 2.6 Average HH Income \$45,245 \$45,515 \$49,631 Average House Value \$137,230 \$161,972

2020 American Community Survey (ACS)