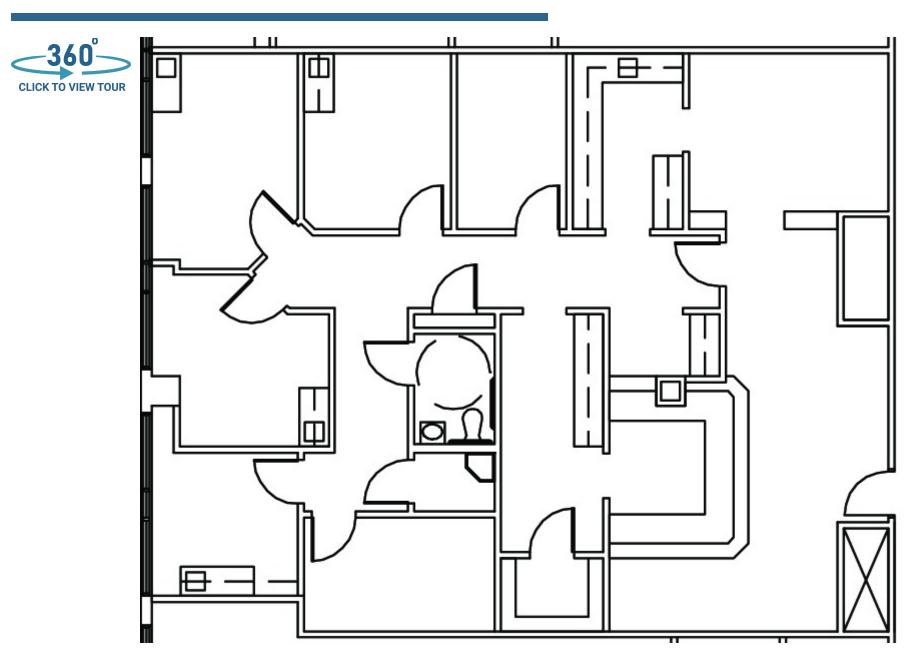

TN

medicaloffice.welltower.com

#### **EXECUTIVE SUMMARY**









#### **Location Description**

Located off Andrew Johnson Highway

#### **Property Highlights**

- Centrally located on Tennova Hospital Campus serving the Jefferson City and Lakeway area residence.
- Physically connected to the hospital.
- Comprised of a synergistic mix of specialties, the Jefferson Medical Commons provides potential tenants the opportunity to participate in dynamic referral patterns.

#### **1ST FLOOR PLANS**

## welltower





110

3,630 RSF

4,077 RSF

**WELLTOWER LEASING** 

833.275.9355 leasing@welltower.com



#### **CONTIGUOUS FOR A TOTAL OF 3,304 RSF**







220

1,723 RSF

230 1,581 RSF

**WELLTOWER LEASING** 

833.275.9355 leasing@welltower.com



#### **SUITE 240 | 2,203 RSF**

# welltower



### **SUITE 240 | 2,203 RSF**

# welltower



#### **SUITE G50 | 4,209 RSF**





833.275.9355 leasing@welltower.com

#### **DEMOGRAPHICS MAP & REPORT**



| Population           | 1 Mile | 5 Miles | 10 Miles |
|----------------------|--------|---------|----------|
| Total Population     | 990    | 18,608  | 55,310   |
| Average Age          | 34.5   | 35.3    | 38.6     |
| Average Age (Male)   | 32.5   | 33.5    | 37.2     |
| Average Age (Female) | 36.5   | 36.9    | 39.9     |

#### Households & Income 1 Mile 5 Miles 10 Miles Total Households 366 6,956 21,116 # of Persons per HH 2.7 2.7 2.6 Average HH Income \$45,245 \$45,515 \$49,631 Average House Value \$137,230 \$161,972

2020 American Community Survey (ACS)