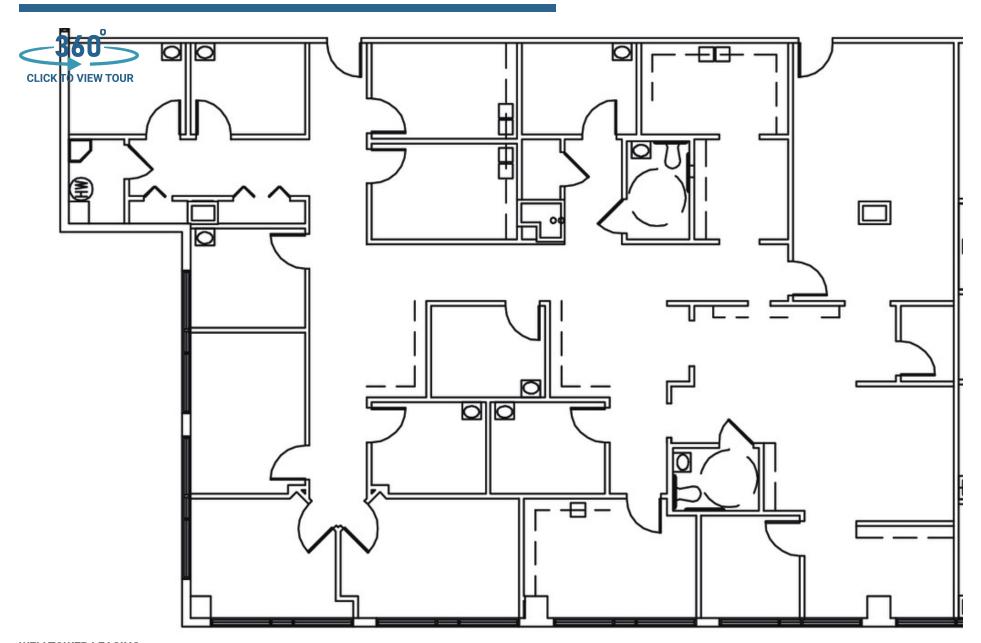

TIVE SUMMARY**









#### **Location Description**

Located off Andrew Johnson Highway

#### **Property Highlights**

- Centrally located on Tennova Hospital Campus serving the Jefferson City and Lakeway area residence.
- Physically connected to the hospital.
- Comprised of a synergistic mix of specialties, the Jefferson Medical Commons provides potential tenants the opportunity to participate in dynamic referral patterns.

#### **1ST FLOOR PLANS**

## welltower





110

3,630 RSF

4,077 RSF

**WELLTOWER LEASING** 

833.275.9355 leasing@welltower.com



#### **CONTIGUOUS FOR A TOTAL OF 3,304 RSF**







220

1,723 RSF

230 1,581 RSF

**WELLTOWER LEASING** 

833.275.9355 leasing@welltower.com



#### **SUITE 240 | 2,203 RSF**

# welltower



### **SUITE 240 | 2,203 RSF**

# welltower



#### **SUITE G50 | 4,209 RSF**





833.275.9355 leasing@welltower.com

#### **DEMOGRAPHICS MAP & REPORT**



| Population           | 1 Mile | 5 Miles | 10 Miles |
|----------------------|--------|---------|----------|
| Total Population     | 990    | 18,608  | 55,310   |
| Average Age          | 34.5   | 35.3    | 38.6     |
| Average Age (Male)   | 32.5   | 33.5    | 37.2     |
| Average Age (Female) | 36.5   | 36.9    | 39.9     |

#### Households & Income 1 Mile 5 Miles 10 Miles Total Households 366 6,956 21,116 # of Persons per HH 2.7 2.7 2.6 Average HH Income \$45,245 \$45,515 \$49,631 Average House Value \$137,230 \$161,972

2020 American Community Survey (ACS)