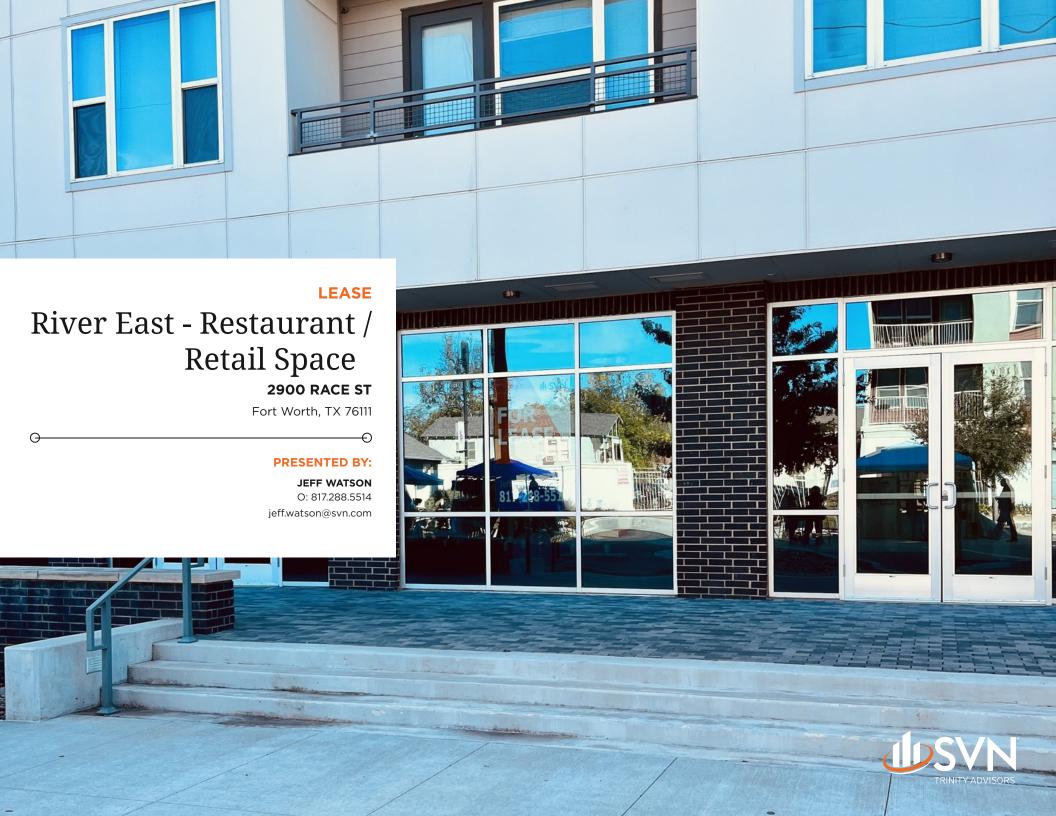

## PROPERTY SUMMARY

### OFFERING SUMMARY

| LEASE RATE:   | \$22.00 SF/yr (NNN) |
|---------------|---------------------|
| NNN           | \$4.60 SF/yr        |
| AVAILABLE SF: | 2,350 SF            |
| YEAR BUILT:   | 2018                |
| ZONING:       | Commercial          |
| MARKET:       | Ft Worth            |
| SUBMARKET:    | River East          |

### **PROPERTY OVERVIEW**

Located just two miles east of downtown, two blocks from Airport Freeway and right off the Trinity River. This location provides an exciting opportunity for business owners or restauranteur to capitalize on the growth of the River East District.

#### LOCATION OVERVIEW

The Union at River East is a residential and commercial mixed-use property, located in the Scenic Bluff neighborhood. The property is situated extremely close to the Trinity River at the Northeast gateway to Downtown Fort Worth. This location provides an exciting opportunity for business owners or restauranteurs to capitalize on the growth of the River East District.