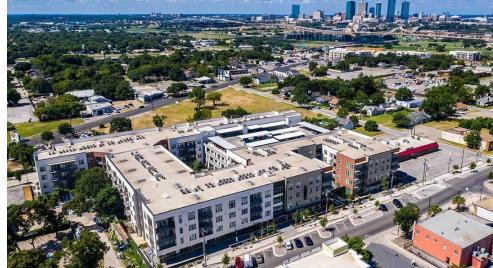

### **PROPERTY OVERVIEW**

Located just two miles east of downtown, two blocks from Airport Freeway and right off the Trinity River. This location provides an exciting opportunity for business owners or restauranteur to capitalize on the growth of the River East District.

#### LOCATION OVERVIEW

The Union at River East is a residential and commercial mixed-use property, located in the Scenic Bluff neighborhood. The property is situated extremely close to the Trinity River at the Northeast gateway to Downtown Fort Worth. This location provides an exciting opportunity for business owners or restauranteurs to capitalize on the growth of the River East District.