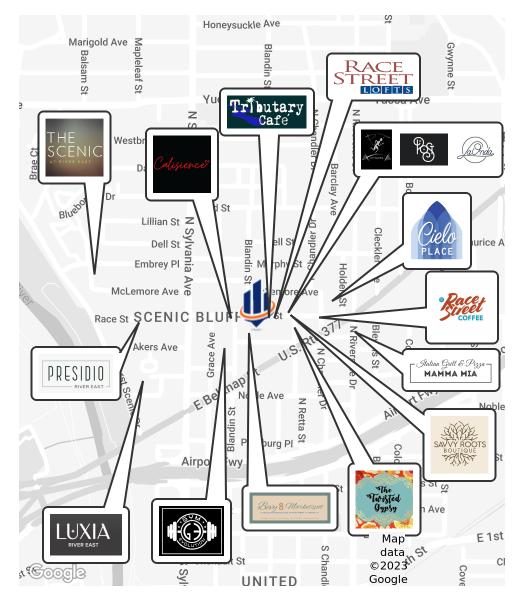

#### PROPERTY HIGHLIGHTS

- 1,000 Gallon Grease Trap
- Street-side Parking
- Great Opportunity to Capitalize on the Growth of the River East District.
- Located in close proximity to Tributary Cafe, The Post, Calisience, The Bearded Lady, and many other fine establishments
- Located two miles from Downtown Fort Worth