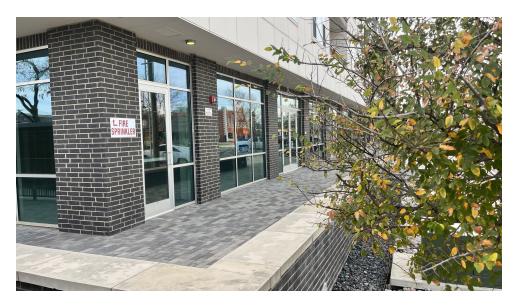

## PROPERTY SUMMARY





### OFFERING SUMMARY

| LEASE RATE:   | \$22.00 SF/yr (NNN) |
|---------------|---------------------|
| NNN           | \$4.60 SF/yr        |
| AVAILABLE SF: | 2,350 SF            |
| YEAR BUILT:   | 2018                |
| ZONING:       | Commercial          |
| MARKET:       | Ft Worth            |
| SUBMARKET:    | River East          |

#### JEFF WATSON

O: 817.288.5514 jeff.watson@svn.com

### **PROPERTY OVERVIEW**

Located just two miles east of downtown, two blocks from Airport Freeway and right off the Trinity River. This location provides an exciting opportunity for business owners or restauranteur to capitalize on the growth of the River East District.

#### PROPERTY HIGHLIGHTS

- 1,000 Gallon Grease Trap
- Street-side Parking
- Great Opportunity to Capitalize on the Growth o