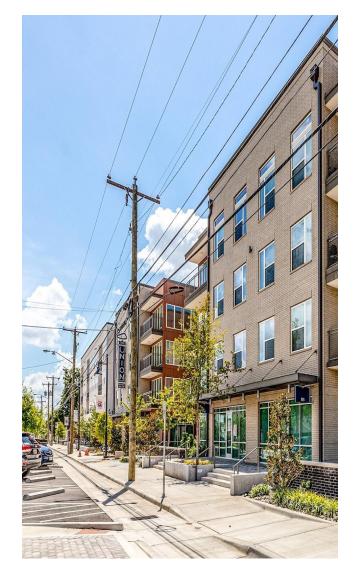

### **PROPERTY OVERVIEW**

Located just two miles east of downtown, two blocks from Airport Freeway and right off the Trinity River. This location provides an exciting opportunity for business owners or restauranteur to capitalize on the growth of the River East District.

#### LOCATION OVERVIEW

The Union at River East is a residential and commercial mixed-use property, located in the Scenic Bluff neighborhood. The property is situated extremely close to the Trinity River at the Northeast gateway to Downtown Fort Worth. This location provides an exciting opportunity for business owners or restauranteurs to capitalize on the growth of the River East District.