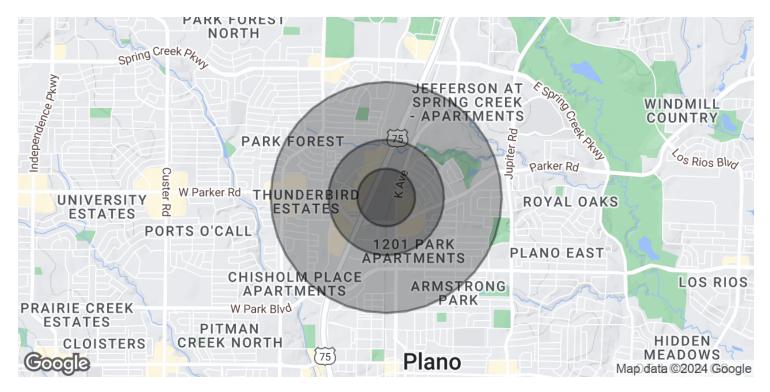

Demographics Map & Report

| POPULATION                              | 0.25 MILES               | 0.5 MILES                 | 1 MILE                 |
|-----------------------------------------|--------------------------|---------------------------|------------------------|
| Total Population                        | 593                      | 3,208                     | 13,963                 |
| Average Age                             | 29.9                     | 33.3                      | 36.2                   |
| Average Age (Male)                      | 32.1                     | 35.6                      | 38.5                   |
| Average Age (Female)                    | 38.9                     | 35.4                      | 37.0                   |
|                                         |                          |                           |                        |
|                                         |                          |                           |                        |
| HOUSEHOLDS & INCOME                     | 0.25 MILES               | 0.5 MILES                 | 1 MILE                 |
| HOUSEHOLDS & INCOME<br>Total Households | <b>0.25 MILES</b><br>160 | <b>0.5 MILES</b><br>1,083 | <b>1 MILE</b><br>4,887 |
|                                         |                          |                           |                        |
| Total Households                        | 160                      | 1,083                     | 4,887                  |
| Total Households<br># of Persons per HH | 160<br>3.7               | 1,083<br>3.0              | 4,887                  |