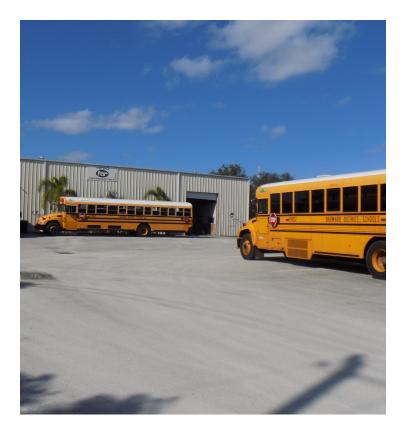

#### **PROPERTY OVERVIEW**

Great 5,000 square foot warehouse/service building located on approximately 2.9 acres. Ideal location between Andrews Avenue/I-95 and Atlantic Blvd / Copans Road. Easy access to I-95 and the Florida Turnpike.

#### PROPERTY HIGHLIGHTS

- +/- 5,000 SF Office/Warehouse Building.
- Total of +/- 2.9 Acres.
- Four (4) oversized grade level doors.
- 3 Phase Power with 200 Amps.
- No columns in warehouse area.
- 18' clear ceiling height.
- Easy access to I-95 and the Florida Turnpike.