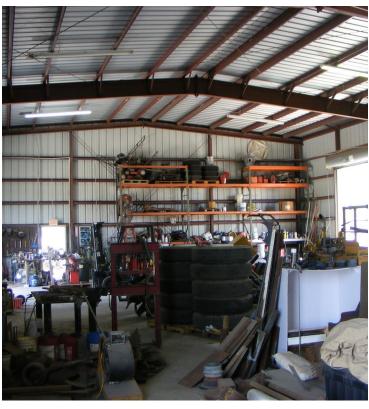

#### **PROPERTY OVERVIEW**

Great 5,000 square foot warehouse/service building located on approximately 2.9 acres. Ideal location between Andrews Avenue/I-95 and Atlantic Blvd / Copans Road. Easy access to I-95 and the Florida Turnpike.

#### PROPERTY HIGHLIGHTS

- +/- 5,000 SF Office/Warehouse Building.
- Total of +/- 2.9 Acres.
- Four (4) oversized grade level doors.
- 3 Phase Power with 200 Amps.
- No columns in warehouse area.
- 18' clear ceiling height.
- Easy access to I-95 and the Florida Turnpike.