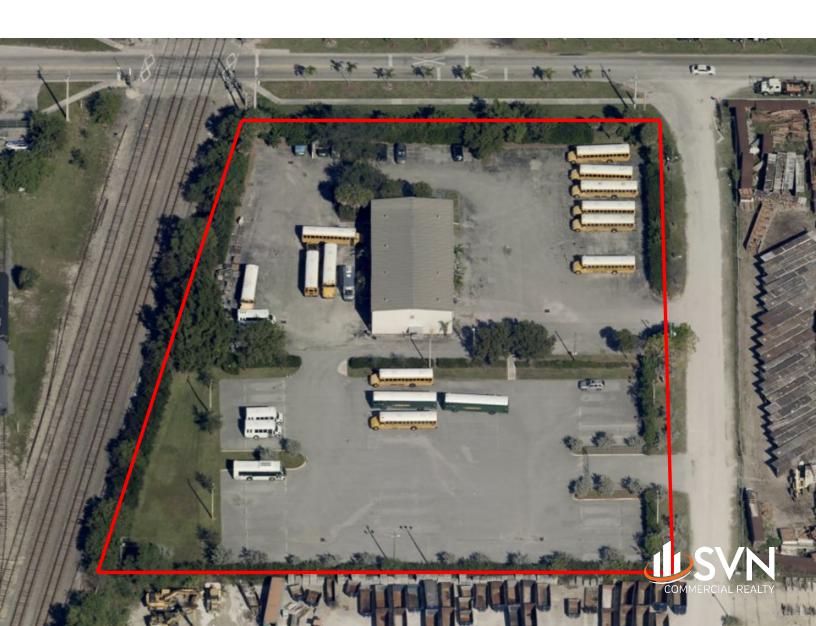

#### **OFFERING SUMMARY**

2.9 Acres LOT SIZE: +/- 5,000 SF **BUILDING SIZE:** YEAR BUILT: 2002 ZONING: 1-1 MARKET: Broward SUBMARKET: Pompano Beach 4842 34 21 0010 & APN: 4842 34 21 0020 LAND LEASE \$4.95 SF/yr (NNN) RATE: SALE PRICE: \$9,000,000

#### **PROPERTY OVERVIEW**

Great 5,000 square foot warehouse/service building located on approximately 2.9 acres. Ideal location between Andrews Avenue/I-95 and Atlantic Blvd / Copans Road. Easy access to I-95 and the Florida Turnpike.

#### PROPERTY HIGHLIGHTS

- +/- 5,000 SF Office/Warehouse Building.
- Total of +/- 2.9 Acres.
- Four (4) oversized grade level doors.
- 3 Phase Power with 200 Amps.
- No columns in warehouse area.
- 18' clear ceiling height.
- Easy access to I-95 and the Florida Turnpike.