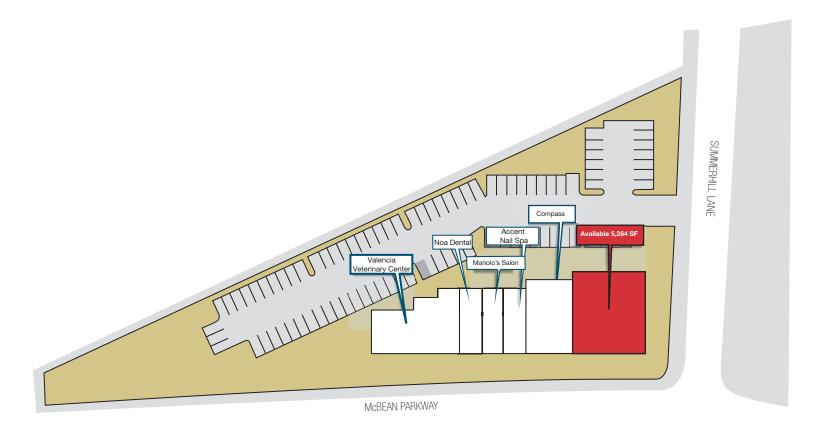

# Site Plan

Summerhill Plaza - For Lease Fully Built-Out Bank and Professional Office Space Valencia, CA 91354

| ADDRESS | TENANT                     | SQ. FT. |
|---------|----------------------------|---------|
| 23910   | AVAILABLE                  | 5,264   |
| 23914   | Compass Real Estate        | 2,772   |
| 23918   | Accent Nail Spa            | 1,264   |
| 23920   | Manolo's Salon             | 1,195   |
| 23922   | Noa Dental                 | 1,201   |
| 23924   | Valencia Veterinary Center | 4,220   |