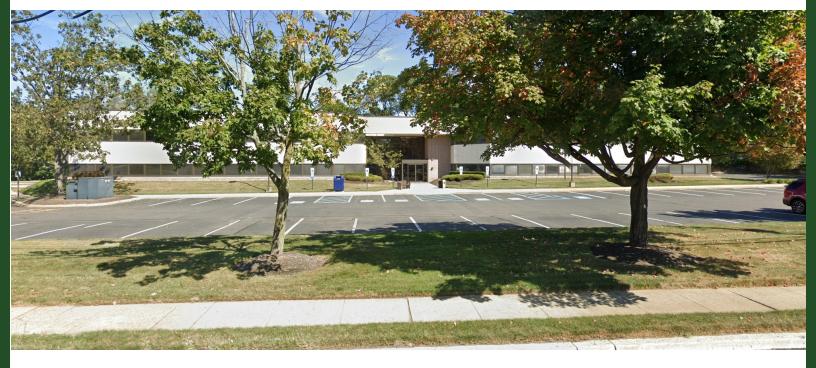

#### PROPERTY DESCRIPTION

Medical office space for lease in Navesink North

#### LOCATION DESCRIPTION

Located on heavily traveled Route 35 North, north of the Navesink River and two miles from Riverview Medical Center.

| OFFERING SUMMARY |            |  |
|------------------|------------|--|
| LEASE RATE:      | Negotiable |  |
| AVAILABLE SF:    | 4,000 SF   |  |
| BUILDING SIZE:   | 40,000 SF  |  |