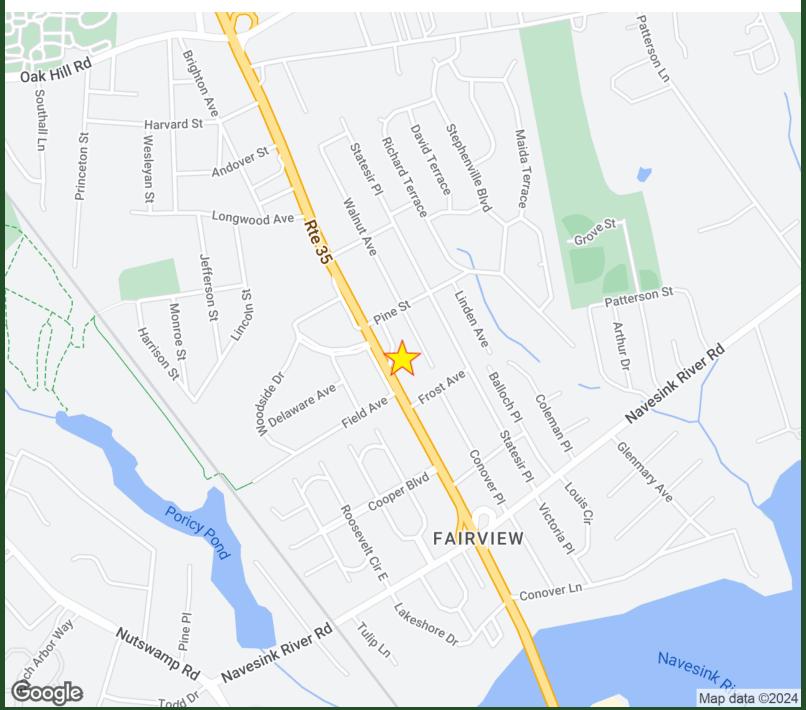

#### LOCATION MAP

**William Sitar Jr.** | O: 732.623.2155 | C: 973.202.9119 | bsitarlaw@sitarcompany.com **Brian Murphy** | O: 732.623.2156 | C: 732.539.3098 | murphy@sitarcompany.com

225 Route 35 North, Red Bank, NJ 07701