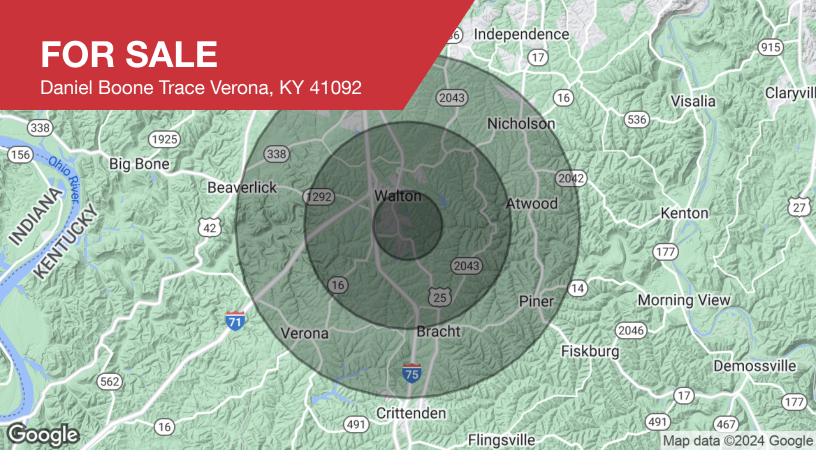

## **FOR SALE**

Daniel Boone Trace Verona, KY 41092

| Population                            | 1 Mile        | 3 Miles          | 5 Miles          |
|---------------------------------------|---------------|------------------|------------------|
| Total population                      | 2,110         | 8,262            | 20,759           |
| Median age                            | 31.4          | 34.4             | 38.8             |
| Median age (male)                     | 31.9          | 35.3             | 39.7             |
| Median age (Female)                   | 30.5          | 33.8             | 38.7             |
|                                       |               |                  |                  |
| Households & Income                   | 1 Mile        | 3 Miles          | 5 Miles          |
| Households & Income  Total households | 1 Mile<br>782 | 3 Miles<br>3,034 | 5 Miles<br>7,758 |
|                                       |               |                  |                  |
| Total households                      | 782           | 3,034            | 7,758            |