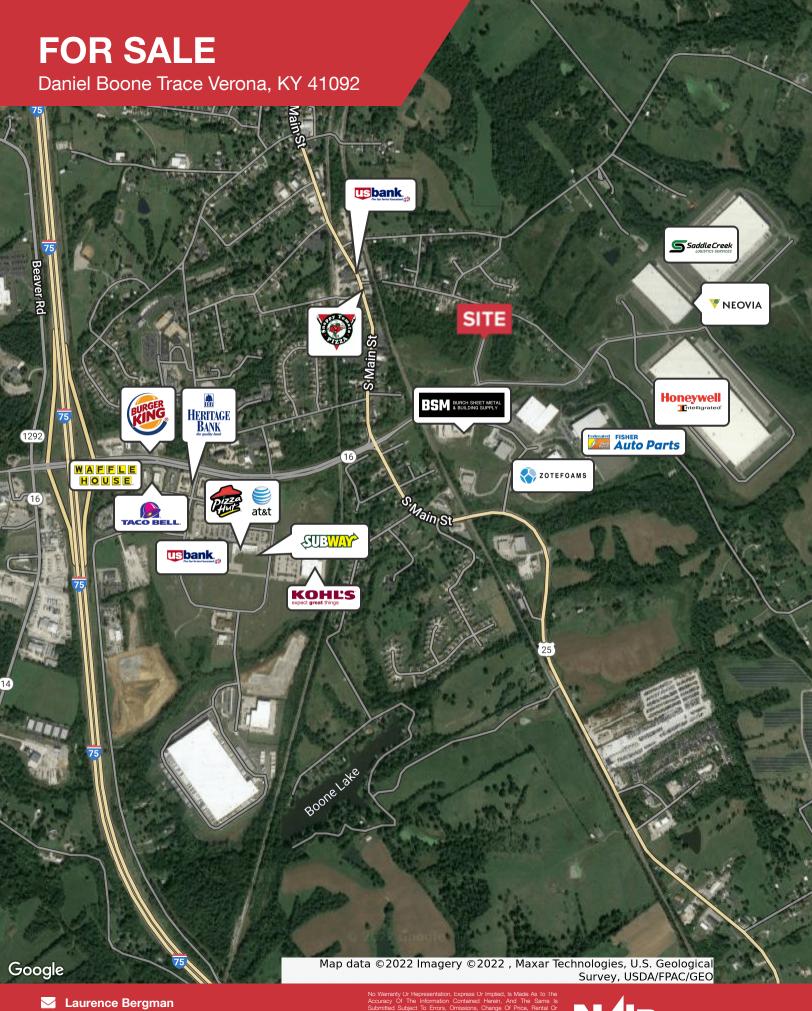

## Land | 3.12 Acres

- Useable acreage is limited, but reflected in a very attractive purchase price of \$200,000
- Located just over 1 mile (3 minute drive time) from I-75 Walton/Verona Interchange
- Industrial Two (I-2) Zoning
- Ideal for contractor or service provider needing warehouse, office, and outdoor storage space