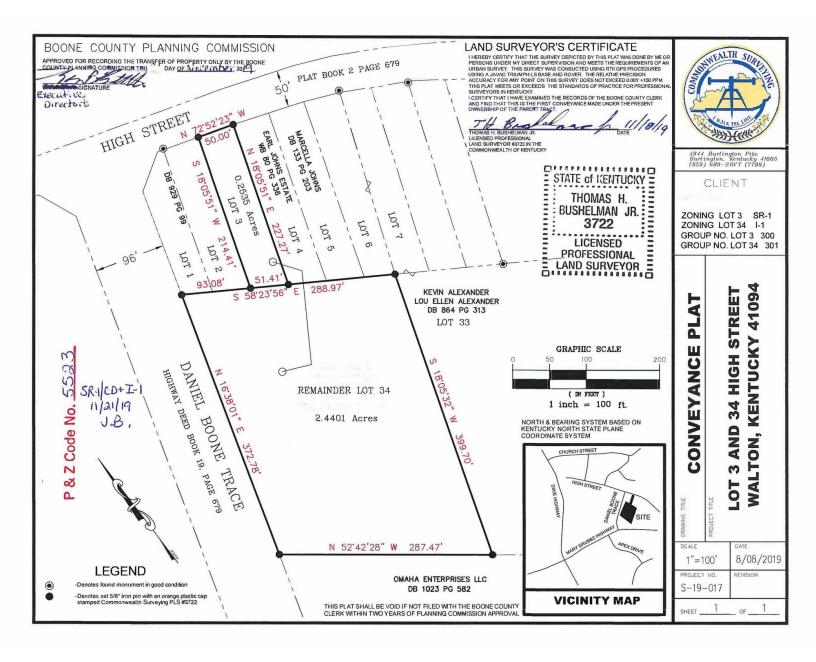

## Land | 3.12 Acres

- Useable acreage is limited, but reflected in a very attractive purchase price of \$200,000
- Located just over 1 mile (3 minute drive time) from I-75 Walton/Verona Interchange
- Industrial Two (I-2) Zoning
- Ideal for contractor or service provider needing warehouse, office, and outdoor storage space