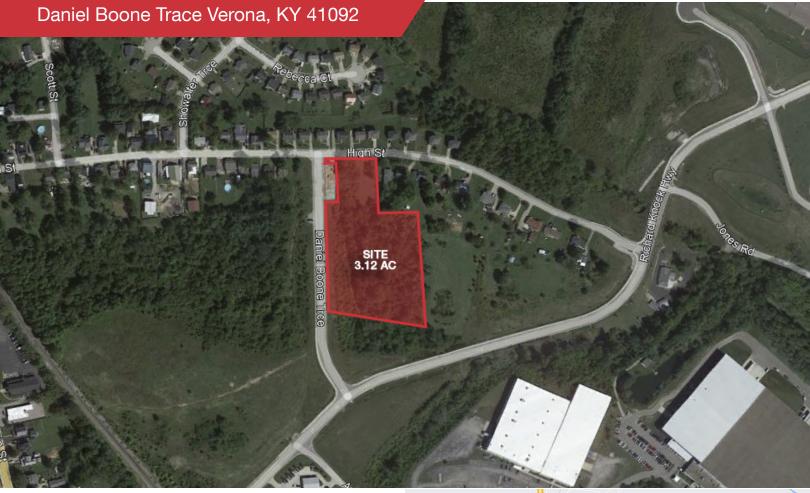

## Land | 3.12 Acres

- Useable acreage is limited, but reflected in a very attractive purchase price of \$200,000
- Located just over 1 mile (3 minute drive time) from I-75 Walton/Verona Interchange
- Industrial Two (I-2) Zoning
- Ideal for contractor or service provider needing warehouse, office, and outdoor storage space