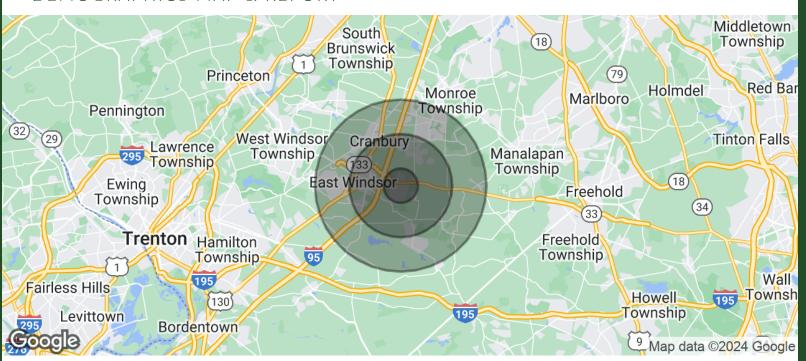

#### DEMOGRAPHICS MAP & REPORT

| POPULATION           | 1 MILE | 3 MILES | 5 MILES |
|----------------------|--------|---------|---------|
| TOTAL POPULATION     | 8,591  | 32,878  | 65,752  |
| AVERAGE AGE          | 37.7   | 41.1    | 48.0    |
| AVERAGE AGE (MALE)   | 35.7   | 40.8    | 47.5    |
| AVERAGE AGE (FEMALE) | 39.7   | 41.9    | 48.4    |

| HOUSEHOLDS & INCOME                                  | 1 MILE    | 3 MILES   | 5 MILES   |
|------------------------------------------------------|-----------|-----------|-----------|
| TOTAL HOUSEHOLDS                                     | 3,252     | 12,518    | 28,621    |
| # OF PERSONS PER HH                                  | 2.6       | 2.6       | 2.3       |
| AVERAGE HH INCOME                                    | \$95,609  | \$131,493 | \$117,360 |
| AVERAGE HOUSE VALUE                                  | \$481,725 | \$446,200 | \$462,531 |
| * Demographic data derived from 2020 ACS - US Consus |           |           |           |

\* Demographic data derived from 2020 ACS - US Census

**Robert JanTausch** | O: 732.623.5615 | C: 908.513.5350 | jantausch@sitarcompany.com **Douglas Sitar** | O: 732.623.2135 | C: 732.859.2144 | dsitar@sitarcompany.com