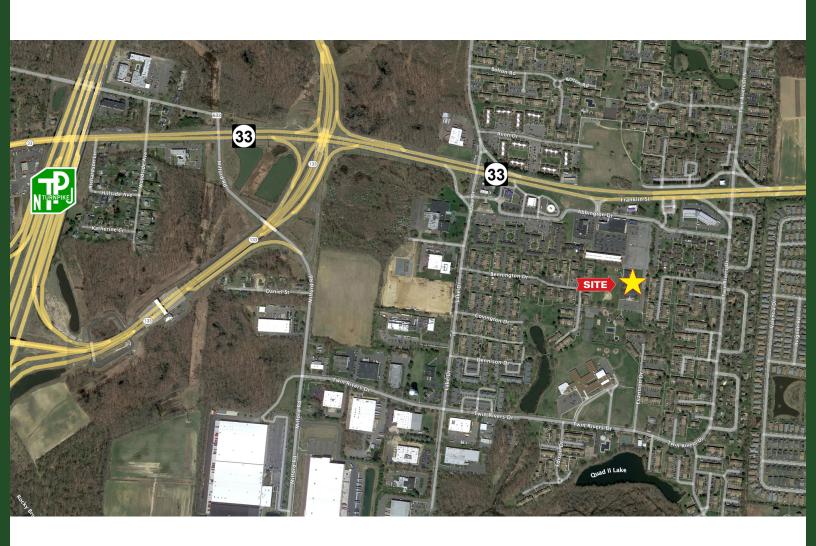

# Office At Twin Rivers

569 Abbington Drive, East Windsor, NJ 08520

Worldwide Real Estate Services Since 1978

AERIAL

Robert JanTausch | O: 732.623.5615 | C: 908.513.5350 | jantausch@sitarcompany.com **Douglas Sitar** | O: 732.623.2135 | C: 732.859.2144 | dsitar@sitarcompany.com

#### LOCATION DESCRIPTION

Located next to Twin Rivers Shopping Center, with easy access to Route 33 and the New Jersey Turnpike, Exit 8.

| OFFERING SUMMARY | FFERING SUMMARY       |  |  |
|------------------|-----------------------|--|--|
| LEASE RATE:      | \$24.00 SF/yr (Gross) |  |  |
| AVAILABLE SF:    | ±1,499 - ±2,999 SF    |  |  |
| LOT SIZE:        | ±1.968 Acres          |  |  |
| BUILDING SIZE:   | ±14,000 SF            |  |  |