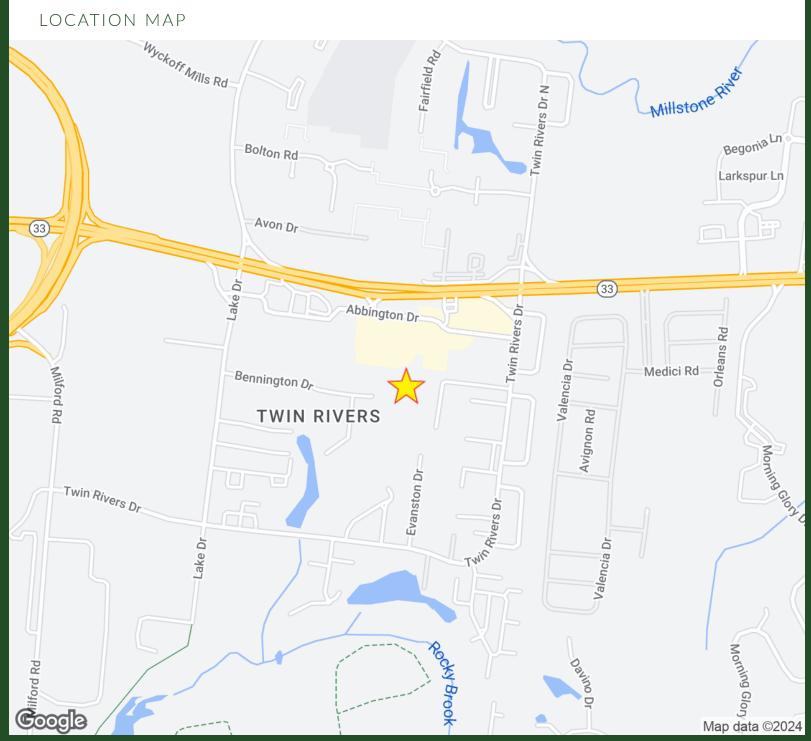

#### DEMOGRAPHICS MAP & REPORT

| POPULATION           | 1 MILE | 3 MILES | 5 MILES |
|----------------------|--------|---------|---------|
| TOTAL POPULATION     | 8,591  | 32,878  | 65,752  |
| AVERAGE AGE          | 37.7   | 41.1    | 48.0    |
| AVERAGE AGE (MALE)   | 35.7   | 40.8    | 47.5    |
| AVERAGE AGE (FEMALE) | 39.7   | 41.9    | 48.4    |

| HOUSEHOLDS & INCOME                                  | 1 MILE    | 3 MILES   | 5 MILES   |
|------------------------------------------------------|-----------|-----------|-----------|
| TOTAL HOUSEHOLDS                                     | 3,252     | 12,518    | 28,621    |
| # OF PERSONS PER HH                                  | 2.6       | 2.6       | 2.3       |
| AVERAGE HH INCOME                                    | \$95,609  | \$131,493 | \$117,360 |
| AVERAGE HOUSE VALUE                                  | \$481,725 | \$446,200 | \$462,531 |
| * Demographic data derived from 2020 ACS - US Consus |           |           |           |

\* Demographic data derived from 2020 ACS - US Census

**Robert JanTausch** | O: 732.623.5615 | C: 908.513.5350 | jantausch@sitarcompany.com **Douglas Sitar** | O: 732.623.2135 | C: 732.859.2144 | dsitar@sitarcompany.com