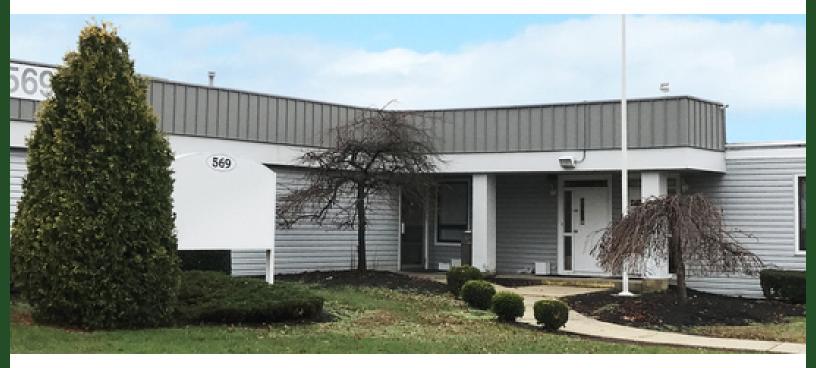

# Office At Twin Rivers

569 Abbington Drive, East Windsor, NJ 08520

Worldwide Real Estate Services Since 1978

#### PROPERTY DESCRIPTION

Single Story Office Building. ADA Accessible. Approved for Medical or General Office Use.

#### PROPERTY HIGHLIGHTS

- Great access to Exit 8 of the New Jersey Turnpike
- Ample parking
- Available immediately
- All utilities included