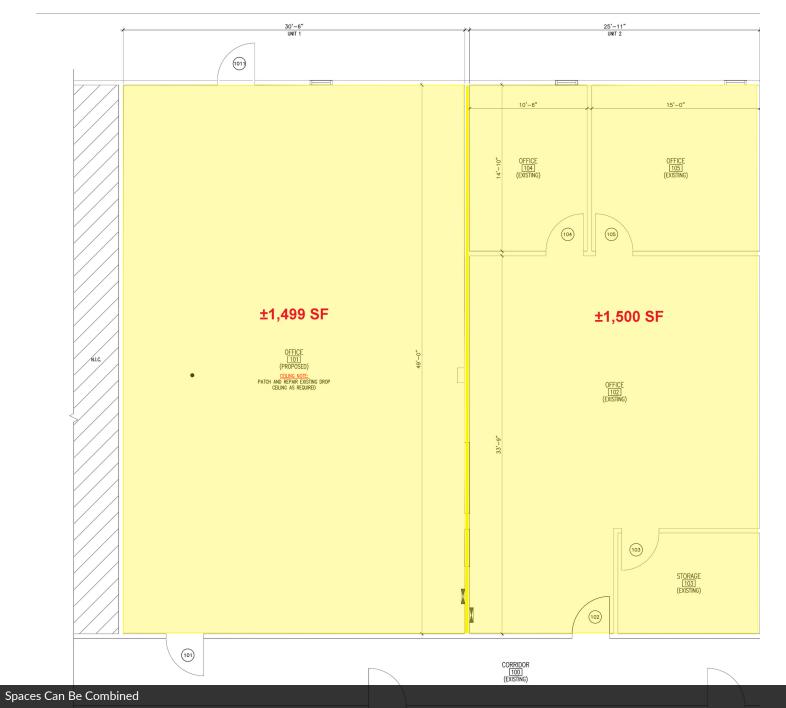

### FLOOR PLANS

**Robert JanTausch** | O: 732.623.5615 | C: 908.513.5350 | jantausch@sitarcompany.com **Douglas Sitar** | O: 732.623.2135 | C: 732.859.2144 | dsitar@sitarcompany.com

OFFICE FOR LEASE

| SPACES                                                | LEASE RATE    | SPACE SIZE       |
|-------------------------------------------------------|---------------|------------------|
| SUITE I - VANILLA BOX, TENANT ALLOWANCE WILL BE GIVEN | \$24.00 SF/yr | 1,499 - 2,999 SF |
| SUITE J                                               | \$24.00 SF/yr | 1,500 - 2,999 SF |

#### LOCATION DESCRIPTION

Located next to Twin Rivers Shopping Center, with easy access to Route 33 and the New Jersey Turnpike, Exit 8.

| OFFERING SUMMARY | FFERING SUMMARY       |  |  |
|------------------|-----------------------|--|--|
| LEASE RATE:      | \$24.00 SF/yr (Gross) |  |  |
| AVAILABLE SF:    | ±1,499 - ±2,999 SF    |  |  |
| LOT SIZE:        | ±1.968 Acres          |  |  |
| BUILDING SIZE:   | ±14,000 SF            |  |  |