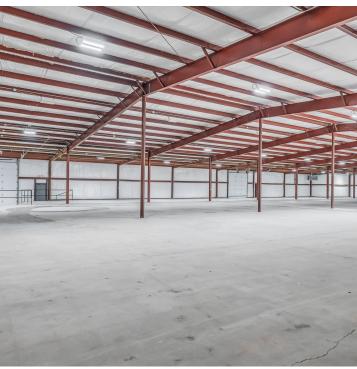

#### **PROPERTY OVERVIEW**

This 23,456 SF warehouse is located on the hard corner of I-35 and SE 59th street. The building was renovated with new store front glass on the front elevation, metal roof, metal siding, insulation, (3) private offices, lobby/showroom, (3) drive in bays, (1) dock well, (2) bathrooms, LED lighting, electrical service (400 amp, 120/240V, 3 phase w/high leg), and (2) oversized gas fired heaters. The parking lot was resealed/striped, security fence around perimeter, and a newly renovated 1,800 SF building in the back.

#### **PROPERTY HIGHLIGHTS**

- Great visibility from I-35
- 14'-16' clear height
- (3) drive in bays (12'x12', 12'x13.5', 12'x12')
- (1) dock well (12'x14')
- (3) private offices, (2) bathrooms, and lobby/showroom
- · LED lighting
- · Security fence
- 54 parking spaces