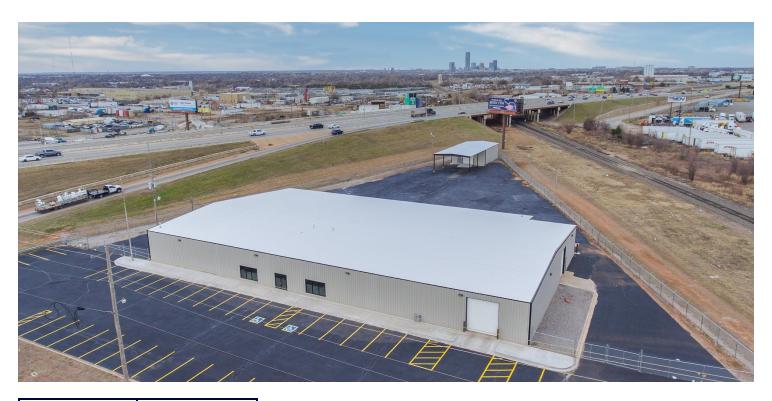

#### **PROPERTY OVERVIEW**

This 23,456 SF warehouse is located on the hard corner of I-35 and SE 59th street. The building was renovated with new store front glass on the front elevation, metal roof, metal siding, insulation, (3) private offices, lobby/showroom, (3) drive in bays, (1) dock well, (2) bathrooms, LED lighting, electrical service (400 amp, 120/240V, 3 phase w/high leg), and (2) oversized gas fired heaters. The parking lot was resealed/striped, security fence around perimeter, and a newly renovated 1,800 SF building in the back.

#### **PROPERTY HIGHLIGHTS**

- Great visibility from I-35
- 14'-16' clear height
- (3) drive in bays (12'x12', 12'x13.5', 12'x12')
- (1) dock well (12'x14')
- (3) private offices, (2) bathrooms, and lobby/showroom
- · LED lighting
- · Security fence
- 54 parking spaces