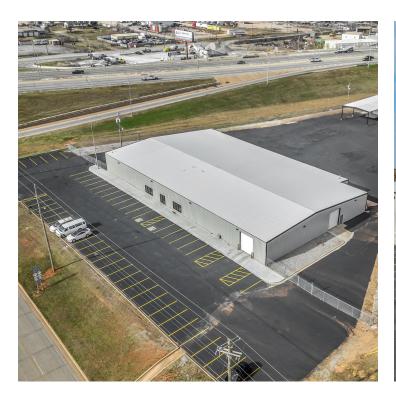

### ADDITIONAL PHOTOS

# I-35 INDUSTRIAL

1021 SE 59th Street, Oklahoma City, OK 73129