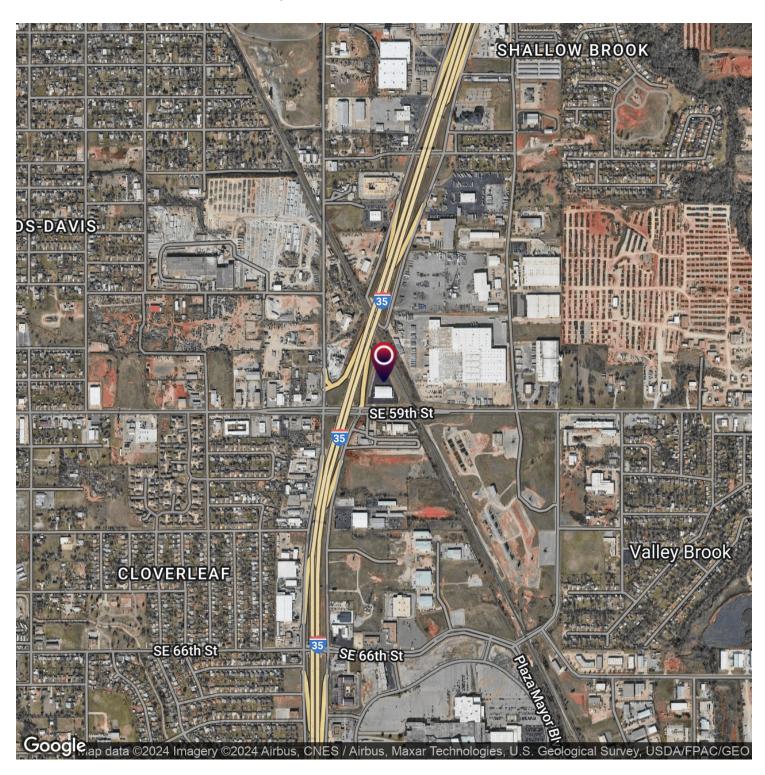

### I-35 INDUSTRIAL

1021 SE 59th Street, Oklahoma City, OK 73129

Lease Rate \$5.66 SF/YR NNN

#### **PROPERTY OVERVIEW**

This 23,456 SF warehouse is located on the hard corner of I-35 and SE 59th street. The building was renovated with new store front glass on the front elevation, metal roof, metal siding, insulation, (3) private offices, lobby/showroom, (3) drive in bays, (1) dock well, (2) bathrooms, LED lighting, electrical service (400 amp, 120/240V, 3 phase w/high leg), and (2) oversized gas fired heaters. The parking lot was resealed/striped, security fence around perimeter, and a newly renovated 1,800 SF building in the back.