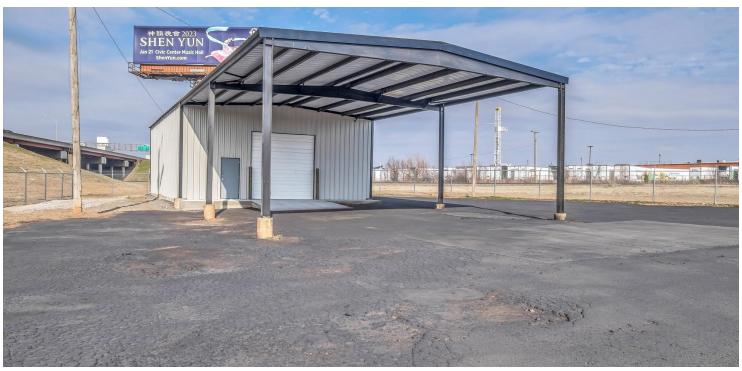

#### **PROPERTY OVERVIEW**

This 23,456 SF warehouse is located on the hard corner of I-35 and SE 59th street. The building was renovated with new store front glass on the front elevation, metal roof, metal siding, insulation, (3) private offices, lobby/showroom, (3) drive in bays, (1) dock well, (2) bathrooms, LED lighting, electrical service (400 amp, 120/240V, 3 phase w/high leg), and (2) oversized gas fired heaters. The parking lot was resealed/striped, security fence around perimeter, and a newly renovated 1,800 SF building in the back.

#### **PROPERTY HIGHLIGHTS**

- Great visibility from I-35
- 14'-16' clear height
- (3) drive in bays (12'x12', 12'x13.5', 12'x12')
- (1) dock well (12'x14')
- (3) private offices, (2) bathrooms, and lobby/showroom
- · LED lighting
- · Security fence
- 54 parking spaces

### ADDITIONAL PHOTOS