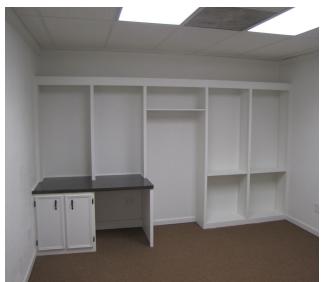

# Lease Spaces

### **AVAILABLE SPACES**

| SUITE   | TENANT    | SIZE (SF) | LEASE TYPE   | LEASE RATE    |
|---------|-----------|-----------|--------------|---------------|
| Suite 3 | Available | 1,650 SF  | Modified Net | \$14.50 SF/yr |