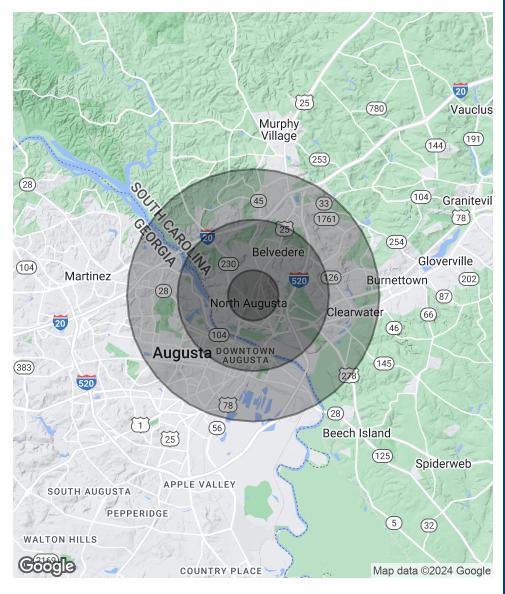

EDGE, SIOR, CCIM**

## **Location Map**







### JOE EDGE, SIOR, CCIM

### **Additional Photos**















JOE EDGE, SIOR, CCIM

# Demographics Map & Report

| POPULATION           | 1 MILE   | 3 MILES  | 5 MILES  |
|----------------------|----------|----------|----------|
| Total Population     | 4,736    | 38,134   | 86,046   |
| Average Age          | 39.1     | 38.4     | 37.0     |
| Average Age (Male)   | 35.0     | 36.1     | 35.2     |
| Average Age (Female) | 43.1     | 40.5     | 38.7     |
| HOUSEHOLDS & INCOME  | 1 MILE   | 3 MILES  | 5 MILES  |
| Total Households     | 2,156    | 16,269   | 36,581   |
| # of Persons per HH  | 2.2      | 2.3      | 2.4      |
| Average HH Income    | \$48,001 | \$48.845 | \$49,189 |

\$157,890

\$153,317

\$142,823

Average House Value





### **JOE EDGE, SIOR, CCIM**

<sup>\*</sup> Demographic data derived from 2020 ACS - US Census

### **Advisor Bio 1**



**JOE EDGE, SIOR, CCIM** 

President & Broker

jedge@shermanandhemstreet.com

**Direct:** 706.288.1077 | **Cell:** 706.627.2789

### PROFESSIONAL BACKGROUND

Joe Edge has been a licensed real estate broker for sixteen years. After four years of serving in the Marine Corps, Joe started his career in real estate shortly thereafter acquiring the then 90-year-old firm Sherman & Hemstreet, Augusta, GA's largest commercial real estate firm in 2006. Currently, S&H is the largest CRE firm in the Augusta, GA region and provides commercial real estate services for all of the southeastern United States. In addition to the Augusta, GA region, Joe is licensed and personally handl