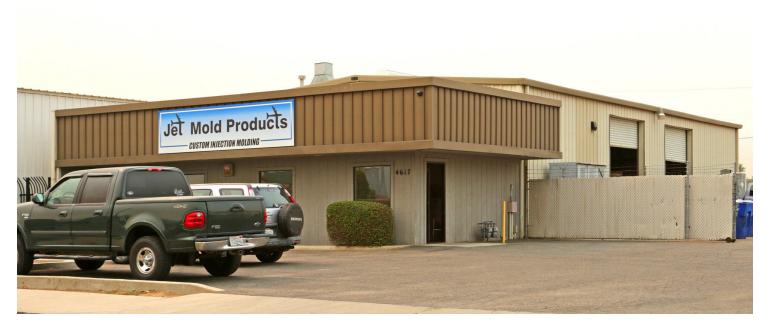

#### TWO TURN KEY OFFICE/WAREHOUSE BUILDINGS IN NW FRESNO

COMMERCIAL

4617 N Blythe, Fresno, CA 93722

Lease Rate

\$0.90 SF/MONTH

#### **OFFERING SUMMARY**

Building Size: 8,600 SF

Available SF: 4,000 - 8,600 SF

Lot Size: 0.49 Acres

Year Built: 1985

Zoning: IL - Light Industrial

Market: Fresno

Submarket: Northwest Fresno

#### PROPERTY HIGHLIGHTS

- Clean Industrial Space Located in NW Fresno
- (2) Turn Key Office/Warehouse Buildings
- Open Parking Lot + Ample Street Parking
- (2) Ground Level Roll Up Doors Per Building; (4) Total
- #4617 has 20'x40' Office In South Building w/ Restroom
- #4623 has 40'x22' Office In North Building w/ Restroom
- Flexible Zoning That Allows Many Uses
- #4617 Has 800 AMPS, 240 Volt 3-Phase & Fully Insulated Interior
- #4623 Has 100 AMPS 3 Phase Power
- 14.5' Clearance Height Throughout Both Buildings
- Water & Air Lines Throughout | Paved & Fenced Yard
- Building Equipped with HVAC In Office
- Located Within Minutes from HWY 99 & Golden State HWY