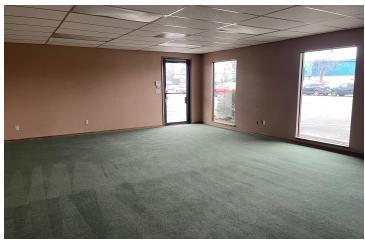

#### PROPERTY DESCRIPTION

Two clean industrial buildings totaling ±8,600 SF located in northwest Fresno. The South Building (#4617) of ±4,000 SF consists of (1) ±500 SF office (with airconditioning and heating) that has a large open front room/reception area, (1) rear office, & (1) private restroom; the warehouse is ±3,500 SF which includes (2) rollup doors, 14.5' clear span, & 400 Amps 240 volt 3-Phase. The North Building (#4623) of ±4,600 SF consists of (2) ±400 SF open rooms, (1) ±880 SF former office equipped with HVAC, air lines throughout & 1 restroom; the warehouse is ±3,320 SF which includes (2) rollup doors, 14.5' clear span, & 100 Amps 3 Phase Power. Both buildings have easy access to the parking lot with 10 private parking stalls as well as street parking with one main entrance & a completely fenced in paved yard area.