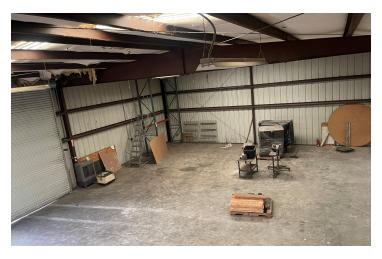

#### PROPERTY HIGHLIGHTS

- Clean Industrial Space Located in NW Fresno
- (2) Turn Key Office/Warehouse Buildings
- Open Parking Lot + Ample Street Parking
- (2) Ground Level Roll Up Doors Per Building; (4) Total
- #4617 has 20'x40' Office In South Building w/ Restroom
- #4623 has 40'x22' Office In North Building w/ Restroom
- Flexible Zoning That Allows Many Uses
- #4617 Has 800 AMPS, 240 Volt 3-Phase & Fully Insulated Interior
- #4623 Has 100 AMPS 3 Phase Power
- 14.5' Clearance Height Throughout Both Buildings
- Water & Air Lines Throughout | Paved & Fenced Yard
- Building Equipped with HVAC In Office
- Located Within Minutes from HWY 99 & Golden State HWY

#### PROPERTY DESCRIPTION

Two clean industrial buildings totaling ±8,600 SF located in northwest Fresno. The South Building (#4617) of ±4,000 SF consists of (1) ±500 SF office (with airconditioning and heating) that has a large open front room/reception area, (1) rear office, & (1) private restroom; the warehouse is ±3,500 SF which includes (2) rollup doors, 14.5' clear span, & 400 Amps 240 volt 3-Phase. The North Building (#4623) of ±4,600 SF consists of (2) ±400 SF open rooms, (1) ±880 SF former office equipped with HVAC, air lines throughout & 1 restroom; the warehouse is ±3,320 SF which includes (2) rollup doors, 14.5' clear span, & 100 Amps 3 Phase Power. Both buildings have easy access to the parking lot with 10 private parking stalls as well as street parking with one main entrance & a completely fenced in paved yard area.