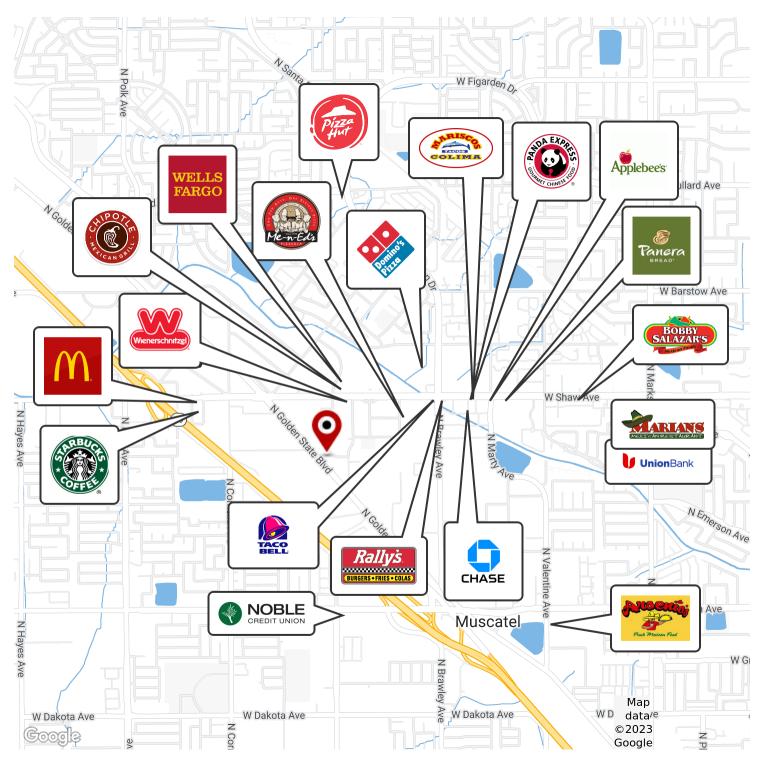

#### LOCATION DESCRIPTION

This property is located north of N Blythe Ave, east of N Bendel Ave, south of N Golden State Blvd and west of W Santa Ana Ave in Fresno, California. This location pulls strong traffic counts exceeding ±48,747 CPD & daytime population within a 3-mile radius is ±125,749. This site is in proximity to Central East High School (±4,420 Students), Amazon Hub Lockers (±2,800 Employees) & The Community Regional Medical Center (±169 Beds). Surrounding tenants include McDonald's, Starbucks, Taco Bell, Pizza Hut, Chase, Union Bank, Wells Fargo, Dominos Pizza, Panda Express, Panera, Applebee's, Mountain Mikes, Arsenios, Me n Eds, Wienerschnitzel, Marians, and many others.