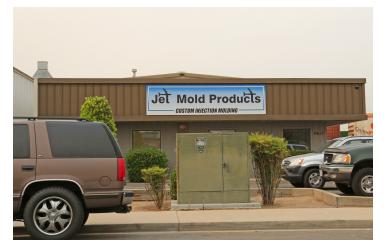

#### TWO TURN KEY OFFICE/WAREHOUSE BUILDINGS IN NW FRESNO

COMMERCIAL

4617 N Blythe, Fresno, CA 93722

Lease Rate

\$0.90 SF/MONTH

#### PROPERTY HIGHLIGHTS

- Clean Industrial Space Located in NW Fresno
- (2) Turn Key Office/Warehouse Buildings
- Open Parking Lot + Ample Street Parking
- (2) Ground Level Roll Up Doors Per Building; (4) Total
- #4617 has 20'x40' Office In South Building w/ Restroom
- #4623 has 40'x22' Office In North Building w/ Restroom
- Flexible Zoning That Allows Many Uses
- #4617 Has 800 AMPS, 240 Volt 3-Phase & Fully Insulated Interior
- #4623 Has 100 AMPS 3 Phase Power
- 14.5' Clearance Height Throughout Both Buildings
- Water & Air Lines Throughout | Paved & Fenced Yard
- Building Equipped with HVAC In Office
- Located Within Minutes from HWY 99 & Golden State HWY

#### PROPERTY DESCRIPTION

Two clean industrial buildings totaling ±8,600 SF located in northwest Fresno. The South Building (#4617) of ±4,000 SF consists of (1) ±500 SF office (with airconditioning and heating) that has a large open front room/reception area, (1) rear office, & (1) private restroom; the warehouse is ±3,500 SF which includes (2) rollup doors, 14.5' clear span, & 400 Amps 240 volt 3-Phase. The North Building (#4623) of ±4,600 SF consists of (2) ±400 SF open rooms, (1) ±880 SF former office equipped with HVAC, air lines throughout & 1 restroom; the warehouse is ±3,320 SF which includes (2) rollup doors, 14.5' clear span, & 100 Amps 3 Phase Power. Both buildings have easy access to the parking lot with 10 private parking stalls as well as street parking with one main entrance & a completely fenced in paved yard area.