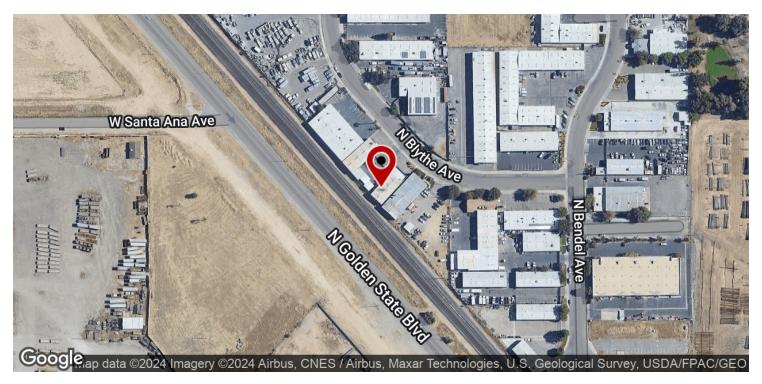

#### LOCATION DESCRIPTION

This property is located north of N Blythe Ave, east of N Bendel Ave, south of N Golden State Blvd and west of W Santa Ana Ave in Fresno, California. This location pulls strong traffic counts exceeding ±48,747 CPD & daytime population within a 3-mile radius is ±125,749. This site is in proximity to Central East High School (±4,420 Students), Amazon Hub Lockers (±2,800 Employees) & The Community Regional Medical Center (±169 Beds). Surrounding tenants include McDonald's, Starbucks, Taco Bell, Pizza Hut, Chase, Union Bank, Wells Fargo, Dominos Pizza, Panda Express, Panera, Applebee's, Mountain Mikes, Arsenios, Me n Eds, Wienerschnitzel, Marians, and many others.