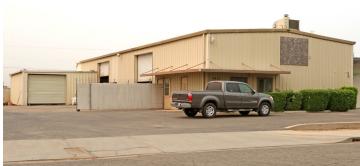

#### PROPERTY HIGHLIGHTS

- Clean Industrial Space Located in NW Fresno
- (2) Turn Key Office/Warehouse Buildings
- Open Parking Lot + Ample Street Parking
- (2) Ground Level Roll Up Doors Per Building; (4) Total
- #4617 has 20'x40' Office In South Building w/ Restroom
- #4623 has 40'x22' Office In North Building w/ Restroom
- Flexible Zoning That Allows Many Uses
- #4617 Has 800 AMPS, 240 Volt 3-Phase & Fully Insulated Interior
- #4623 Has 100 AMPS 3 Phase Power
- 14.5' Clearance Height Throughout Both Buildings
- Water & Air Lines Throughout | Paved & Fenced Yard
- Building Equipped with HVAC In Office
- Located Within Minutes from HWY 99 & Golden State HWY

#### PROPERTY DESCRIPTION

Two clean industrial buildings totaling ±8,600 SF located in northwest Fresno. The South Building (#4617) of ±4,000 SF consists of (1) ±500 SF office (with airconditioning and heating) that has a large open front room/reception area, (1) rear office, & (1) private restroom; the warehouse is ±3,500 SF which includes (2) rollup doors, 14.5' clear span, & 400 Amps 240 volt 3-Phase. The North Building (#4623) of ±4,600 SF consists of (2) ±400 SF open rooms, (1) ±880 SF former office equipped with HVAC, air lines throughout & 1 restroom; the warehouse is ±3,320 SF which includes (2) rollup doors, 14.5' clear span, & 100 Amps 3 Phase Power. Both buildings have easy access to the parking lot with 10 private parking stalls as well as street parking with one main entrance & a completely fenced in paved yard area.