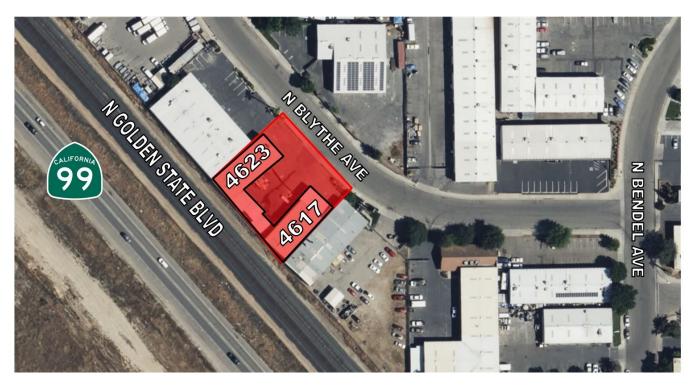

#### LOCATION DESCRIPTION

This property is located north of N Blythe Ave, east of N Bendel Ave, south of N Golden State Blvd and west of W Santa Ana Ave in Fresno, California. This location pulls strong traffic counts exceeding ±48,747 CPD & daytime population within a 3-mile radius is ±125,749. This site is in proximity to Central East High School (±4,420 Students), Amazon Hub Lockers (±2,800 Employees) & The Community Regional Medical Center (±169 Beds). Surrounding tenants include McDonald's, Starbucks, Taco Bell, Pizza Hut, Chase, Union Bank, Wells Fargo, Dominos Pizza, Panda Express, Panera, Applebee's, Mountain Mikes, Arsenios, Me n Eds, Wienerschnitzel, Marians, and many others.

#### **AVAILABLE SPACES**

| SUITE         | TENANT    | SIZE (SF)        | LEASE TYPE     | LEASE RATE      |
|---------------|-----------|------------------|----------------|-----------------|
| 4623 N Blythe | Available | 4,600 - 8,600 SF | Modified Gross | \$0.90 SF/month |
| 4617 N Blythe | Available | 4,000 - 8,600 SF | Modified Gross | \$0.90 SF/month |