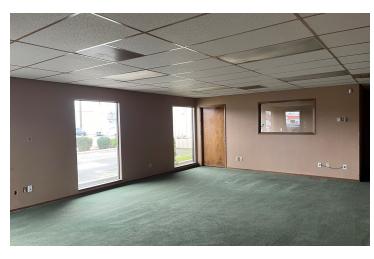

#### PROPERTY HIGHLIGHTS

- Clean Industrial Space Located in NW Fresno
- (2) Turn Key Office/Warehouse Buildings
- Open Parking Lot + Ample Street Parking
- (2) Ground Level Roll Up Doors Per Building; (4) Total
- #4617 has 20'x40' Office In South Building w/ Restroom
- #4623 has 40'x22' Office In North Building w/ Restroom
- Flexible Zoning That Allows Many Uses
- #4617 Has 800 AMPS, 240 Volt 3-Phase & Fully Insulated Interior
- #4623 Has 100 AMPS 3 Phase Power
- 14.5' Clearance Height Throughout Both Buildings
- Water & Air Lines Throughout | Paved & Fenced Yard
- Building Equipped with HVAC In Office
- Located Within Minutes from HWY 99 & Golden State HWY

#### PROPERTY DESCRIPTION

Two clean industrial buildings totaling ±8,600 SF located in northwest Fresno. The South Building (#4617) of ±4,000 SF consists of (1) ±500 SF office (with airconditioning and heating) that has a large open front room/reception area, (1) rear office, & (1) private restroom; the warehouse is ±3,500 SF which includes (2) rollup doors, 14.5' clear span, & 400 Amps 240 volt 3-Phase. The North Building (#4623) of ±4,600 SF consists of (2) ±400 SF open rooms, (1) ±880 SF former office equipped with HVAC, air lines throughout & 1 restroom; the warehouse is ±3,320 SF which includes (2) rollup doors, 14.5' clear span, & 100 Amps 3 Phase Power. Both buildings have easy access to the parking lot with 10 private parking stalls as well as street parking with one main entrance & a completely fenced in paved yard area.