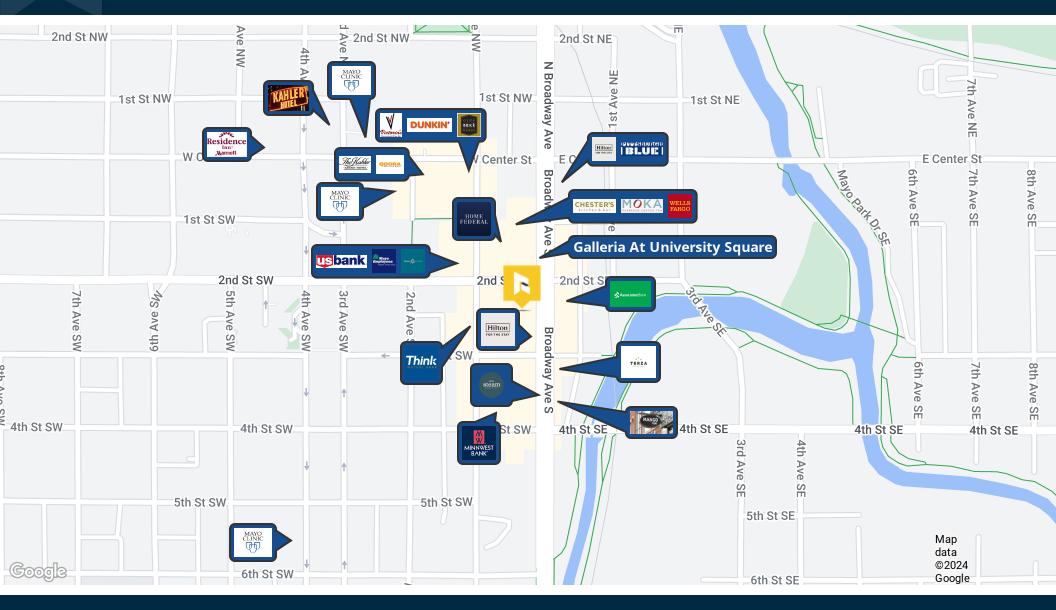

### **PROPERTY OVERVIEW**

Presenting an incredible commercial real estate opportunity: Lease an 800 sqft office space nestled in the vibrant heart of downtown Rochester. Situated on the second level of the distinguished Kerstens building, this prime office space is tailored to elevate your business.

Conveniently linked to the Skyway, accessibility is a breeze. The intelligently crafted layout boasts private offices, a wellappointed conference room, and a storage room equipped with a sink for added functionality. Each office is designed with a sliding door, interior windows, and shelving, facilitating the creation of an organized and efficient workspace.

Enjoy the sweeping views of Broadway Ave through the expansive front office windows, infusing your workspace with inspiration and energy. Don't miss the chance to secure this ideal location for your business in downtown Rochester.