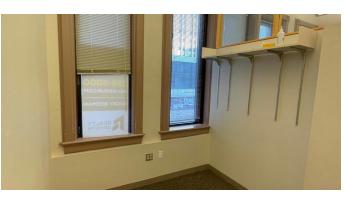

Conveniently linked to the Skyway, accessibility is a breeze. The intelligently crafted layout boasts private offices, a wellappointed conference room, and a storage room equipped with a sink for added functionality. Each office is designed with a sliding door, interior windows, and shelving, facilitating the creation of an organized and efficient workspace.

Enjoy the sweeping views of Broadway Ave through the expansive front office windows, infusing your workspace with inspiration and energy. Don't miss the chance to secure this ideal location for your business in downtown Rochester.