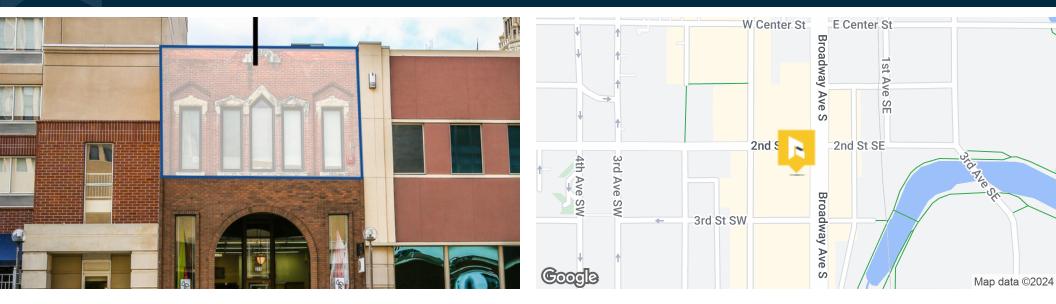

### **OFFERING SUMMARY**

| Lease Rate:      | \$1,500.00 per month (NNN) |
|------------------|----------------------------|
| Building Size:   | 2,268 SF                   |
| Available SF:    | 800 SF                     |
| Lot Size:        | 0.07 Acres                 |
| Number of Units: | 1                          |
| Year Built:      | 1878                       |
| Zoning:          | CDC-CBD                    |
| Market:          | Commercial/Office          |

### **PROPERTY OVERVIEW**

Presenting an incredible commercial real estate opportunity: Lease an 800 sqft office space nestled in the vibrant heart of downtown Rochester. Situated on the second level of the distinguished Kerstens building, this prime office space is tailored to elevate your business.