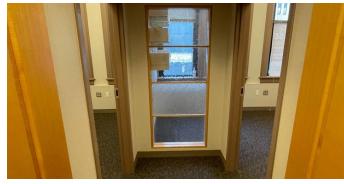

Conveniently linked to the Skyway, accessibility is a breeze. The intelligently crafted layout boasts private offices, a wellappointed conference room, and a storage room equipped with a sink for added functionality. Each office is designed with a sliding door, interior windows, and shelving, facilitating the creation of an organized and efficient workspace.

### **PROPERTY HIGHLIGHTS**

- Large Windows
- Skyway Connected

Turn Kan Office Cases

BUCKY BEEMANMATT GOVE507.951.7130507.951.1147bucky@rgi-group.commatt@rgi-group.com

BUCKY BEEMANMATT GOVE507.951.7130507.951.1147bucky@rgi-group.commatt@rgi-group.com