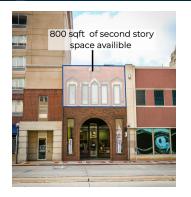

### **OFFERING SUMMARY**

| Lease Rate:      | \$1,500.00 per month (NNN) |
|------------------|----------------------------|
| Building Size:   | 2,268 SF                   |
| Available SF:    | 800 SF                     |
| Lot Size:        | 0.07 Acres                 |
| Number of Units: | 1                          |
| Year Built:      | 1878                       |
| Zoning:          | CDC-CBD                    |
| Market:          | Commercial/Office          |

### **PROPERTY OVERVIEW**

Presenting an incredible commercial real estate opportunity: Lease an 800 sqft office space nestled in the vibrant heart of downtown Rochester. Situated on the second level of the distinguished Kerstens building, this prime office space is tailored to elevate your business.