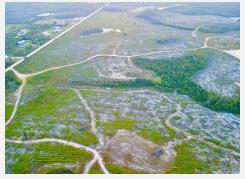

#### PROPERTY DESCRIPTION

Experience the beauty of Bay County, Florida with this incredible timberland opportunity! With development potential and paved road access, it's a great investment for any aspiring landowner. The Owner has also made drivable roads on throughout the property. Take advantage of its location near Panama City - you won't want to miss out on this one-of-a-kind parcel!

#### **PROPERTY HIGHLIGHTS**

- Large Timber Tract
- 338 Acres
- Land For Sale Bay Co Florida
- Timberland For Sale In Fl
- · Road Frontage
- FI land for sale
- Development tract For Sale Fl
- Paved Rd Access