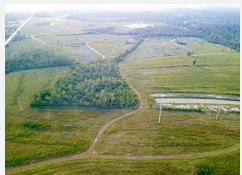

#### PROPERTY DESCRIPTION

Experience the beauty of Bay County, Florida with this incredible timberland opportunity! With development potential and paved road access, it's a great investment for any aspiring landowner. The Owner has also made drivable roads on throughout the property. Take advantage of its location near Panama City - you won't want to miss out on this one-of-a-kind parcel!

#### **PROPERTY HIGHLIGHTS**

- Large Timber Tract
- 338 Acres
- Land For Sale Bay Co Florida
- Timberland For Sale In Fl
- · Road Frontage
- FI land for sale
- Development tract For Sale Fl
- Paved Rd Access