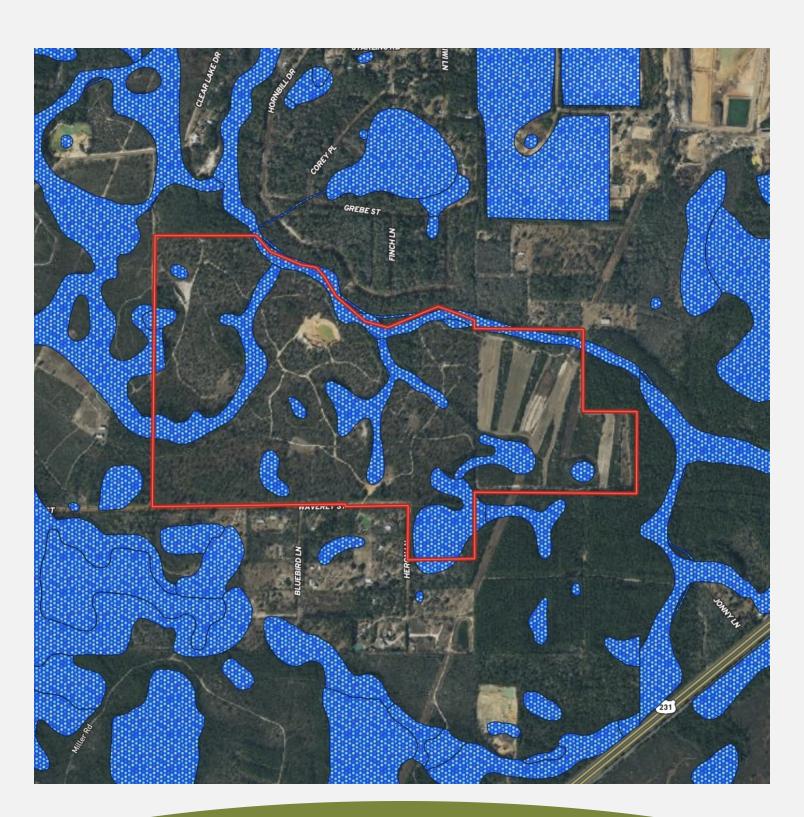

#### PROPERTY DESCRIPTION

Experience the beauty of Bay County, Florida with this incredible timberland opportunity! With development potential and paved road access, it's a great investment for any aspiring landowner. The Owner has also made drivable roads on throughout the property. Take advantage of its location near Panama City - you won't want to miss out on this one-of-a-kind parcel!

#### **PROPERTY HIGHLIGHTS**

- Large Timber Tract
- 338 Acres
- Land For Sale Bay Co Florida
- Timberland For Sale In Fl
- · Road Frontage
- FI land for sale
- Development tract For Sale Fl
- Paved Rd Access