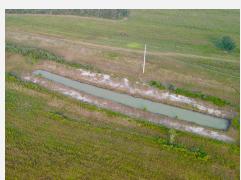

#### PROPERTY DESCRIPTION

Experience the beauty of Bay County, Florida with this incredible timberland opportunity! With development potential and paved road access, it's a great investment for any aspiring landowner. The Owner has also made drivable roads on throughout the property. Take advantage of its location near Panama City - you won't want to miss out on this one-of-a-kind parcel!

#### **PROPERTY HIGHLIGHTS**

- Large Timber Tract
- 338 Acres
- Land For Sale Bay Co Florida
- Timberland For Sale In Fl
- · Road Frontage
- FI land for sale
- Development tract For Sale Fl
- Paved Rd Access