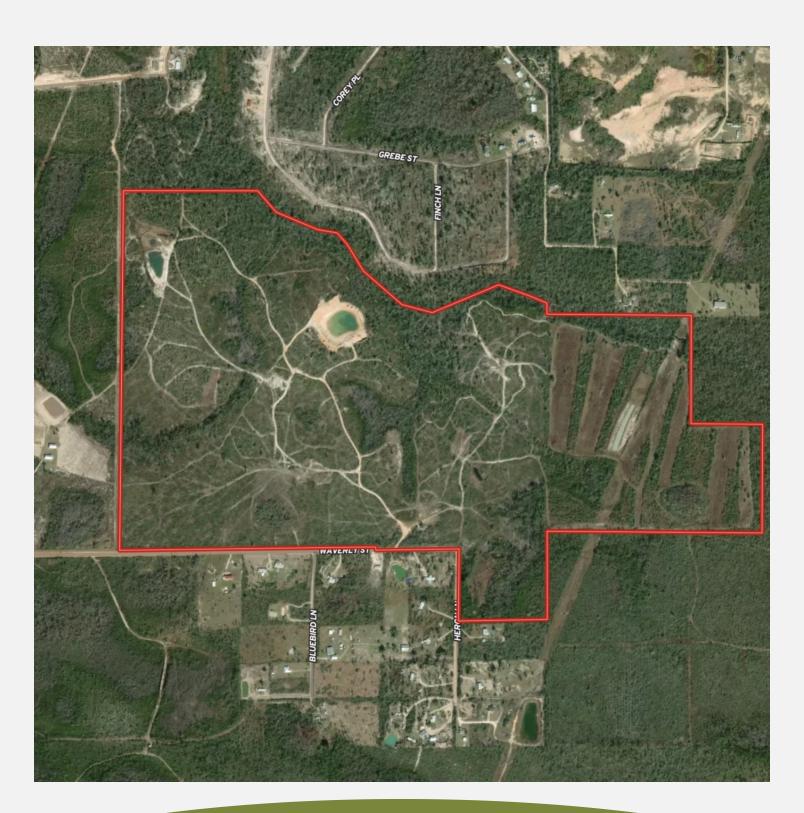

#### PROPERTY DESCRIPTION

Experience the beauty of Bay County, Florida with this incredible timberland opportunity! With development potential and paved road access, it's a great investment for any aspiring landowner. The Owner has also made drivable roads on throughout the property. Take advantage of its location near Panama City - you won't want to miss out on this one-of-a-kind parcel!

#### **PROPERTY HIGHLIGHTS**

- Large Timber Tract
- 338 Acres
- Land For Sale Bay Co Florida
- Timberland For Sale In Fl
- · Road Frontage
- FI land for sale
- Development tract For Sale Fl
- Paved Rd Access