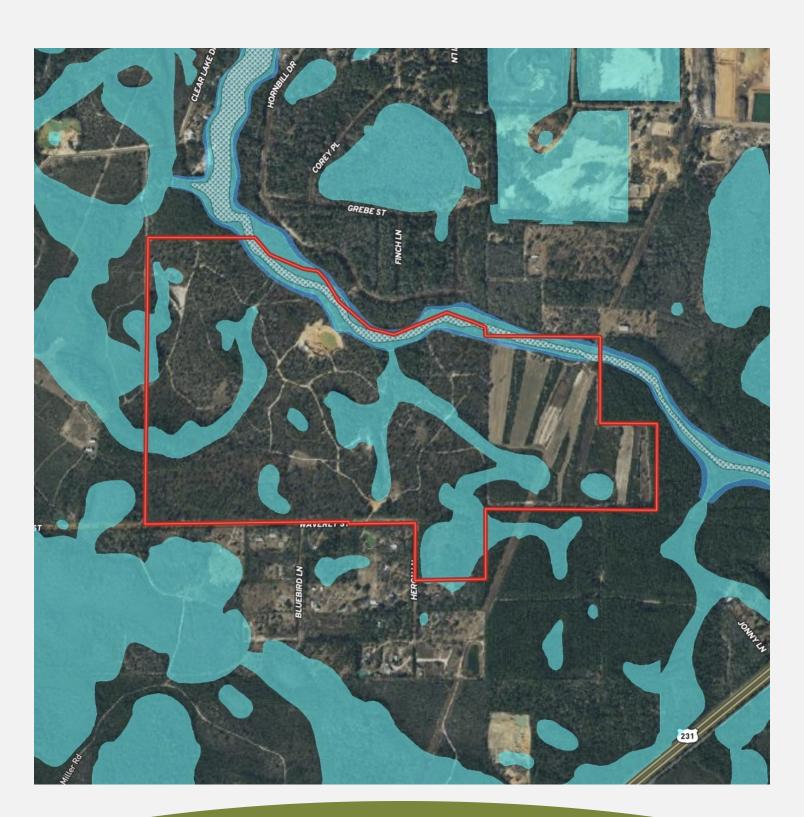

#### PROPERTY DESCRIPTION

Experience the beauty of Bay County, Florida with this incredible timberland opportunity! With development potential and paved road access, it's a great investment for any aspiring landowner. The Owner has also made drivable roads on throughout the property. Take advantage of its location near Panama City - you won't want to miss out on this one-of-a-kind parcel!

#### **PROPERTY HIGHLIGHTS**

- Large Timber Tract
- 338 Acres
- Land For Sale Bay Co Florida
- Timberland For Sale In Fl
- · Road Frontage
- FI land for sale
- Development tract For Sale Fl
- Paved Rd Access