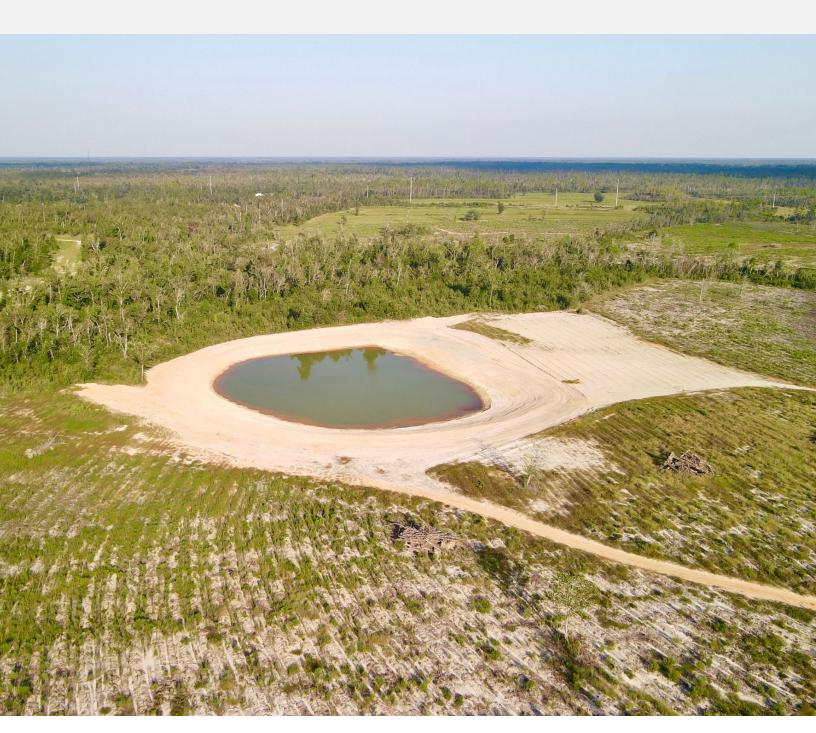

#### PROPERTY DESCRIPTION

Experience the beauty of Bay County, Florida with this incredible timberland opportunity! With development potential and paved road access, it's a great investment for any aspiring landowner. The Owner has also made drivable roads on throughout the property. Take advantage of its location near Panama City - you won't want to miss out on this one-of-a-kind parcel!

#### **PROPERTY HIGHLIGHTS**

- Large Timber Tract
- 338 Acres
- Land For Sale Bay Co Florida
- Timberland For Sale In Fl
- · Road Frontage
- FI land for sale
- Development tract For Sale Fl
- Paved Rd Access