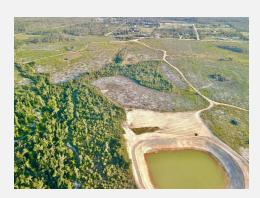

#### PROPERTY DESCRIPTION

Experience the beauty of Bay County, Florida with this incredible timberland opportunity! With development potential and paved road access, it's a great investment for any aspiring landowner. The Owner has also made drivable roads on throughout the property. Take advantage of its location near Panama City - you won't want to miss out on this one-of-a-kind parcel!

#### **PROPERTY HIGHLIGHTS**

- Large Timber Tract
- 338 Acres
- Land For Sale Bay Co Florida
- Timberland For Sale In Fl
- · Road Frontage
- FI land for sale
- Development tract For Sale Fl
- Paved Rd Access