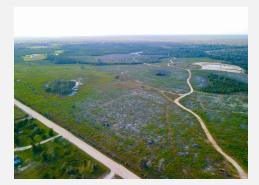

#### PROPERTY DESCRIPTION

Experience the beauty of Bay County, Florida with this incredible timberland opportunity! With development potential and paved road access, it's a great investment for any aspiring landowner. The Owner has also made drivable roads on throughout the property. Take advantage of its location near Panama City - you won't want to miss out on this one-of-a-kind parcel!

#### **PROPERTY HIGHLIGHTS**

- Large Timber Tract
- 338 Acres
- Land For Sale Bay Co Florida
- Timberland For Sale In Fl
- · Road Frontage
- FI land for sale
- Development tract For Sale Fl
- Paved Rd Access