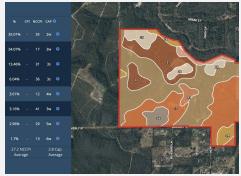

#### PROPERTY DESCRIPTION

Experience the beauty of Bay County, Florida with this incredible timberland opportunity! With development potential and paved road access, it's a great investment for any aspiring landowner. The Owner has also made drivable roads on throughout the property. Take advantage of its location near Panama City - you won't want to miss out on this one-of-a-kind parcel!

#### **PROPERTY HIGHLIGHTS**

- Large Timber Tract
- 338 Acres
- Land For Sale Bay Co Florida
- Timberland For Sale In Fl
- · Road Frontage
- FI land for sale
- Development tract For Sale Fl
- Paved Rd Access

#### **OFFERING SUMMARY**

| Sale Price:       |          |          | \$1,673,100 |
|-------------------|----------|----------|-------------|
| Lot Size:         |          |          | 338 Acres   |
| DEMOGRAPHICS      | 1 MILE   | 3 MILES  | 5 MILES     |
| Total Households  | 465      | 2,319    | 3,998       |
| Total Population  | 1,076    | 5,638    | 9,990       |
| Average HH Income | \$57,054 | \$69,431 | \$75,316    |
|                   |          |          |             |