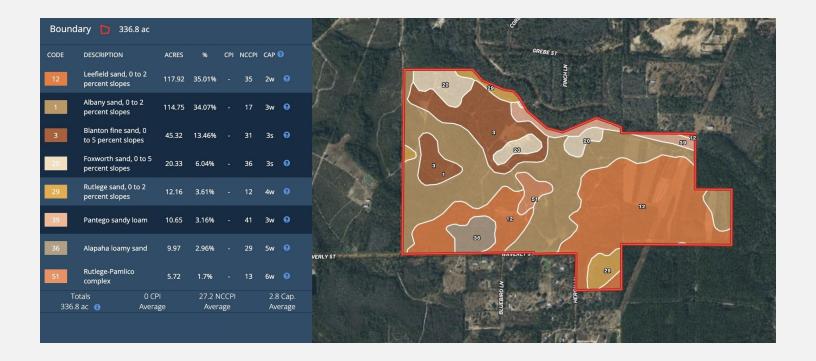

#### PROPERTY DESCRIPTION

Experience the beauty of Bay County, Florida with this incredible timberland opportunity! With development potential and paved road access, it's a great investment for any aspiring landowner. The Owner has also made drivable roads on throughout the property. Take advantage of its location near Panama City - you won't want to miss out on this one-of-a-kind parcel!

#### **PROPERTY HIGHLIGHTS**

- Large Timber Tract
- 338 Acres
- Land For Sale Bay Co Florida
- Timberland For Sale In Fl
- · Road Frontage
- FI land for sale
- Development tract For Sale Fl
- Paved Rd Access

#### **OFFERING SUMMARY**

| Sale Price:       |          |          | \$1,673,100 |
|-------------------|----------|----------|-------------|
| Lot Size:         |          |          | 338 Acres   |
| DEMOGRAPHICS      | 1 MILE   | 3 MILES  | 5 MILES     |
| Total Households  | 465      | 2,319    | 3,998       |
| Total Population  | 1,076    | 5,638    | 9,990       |
| Average HH Income | \$57,054 | \$69,431 | \$75,316    |
|                   |          |          |             |