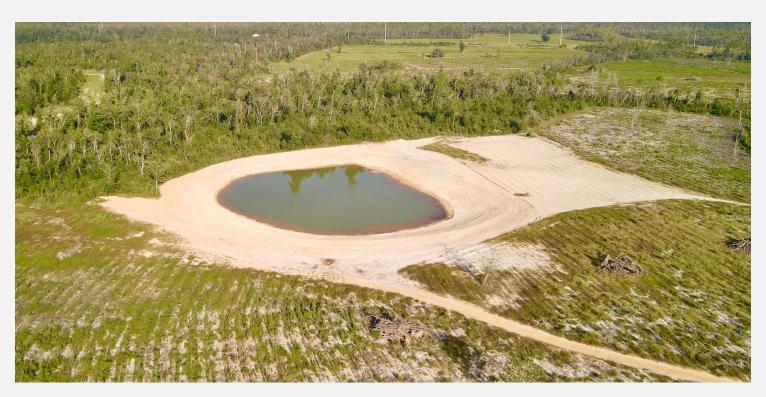

#### PROPERTY DESCRIPTION

Experience the beauty of Bay County, Florida with this incredible timberland opportunity! With development potential and paved road access, it's a great investment for any aspiring landowner. The Owner has also made drivable roads on throughout the property. Take advantage of its location near Panama City - you won't want to miss out on this one-of-a-kind parcel!

#### **PROPERTY HIGHLIGHTS**

- Large Timber Tract
- 338 Acres
- Land For Sale Bay Co Florida
- Timberland For Sale In Fl
- · Road Frontage
- FI land for sale
- Development tract For Sale Fl
- Paved Rd Access