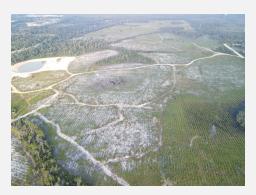

#### PROPERTY DESCRIPTION

Experience the beauty of Bay County, Florida with this incredible timberland opportunity! With development potential and paved road access, it's a great investment for any aspiring landowner. The Owner has also made drivable roads on throughout the property. Take advantage of its location near Panama City - you won't want to miss out on this one-of-a-kind parcel!

#### **PROPERTY HIGHLIGHTS**

- Large Timber Tract
- 338 Acres
- Land For Sale Bay Co Florida
- Timberland For Sale In Fl
- · Road Frontage
- FI land for sale
- Development tract For Sale Fl
- Paved Rd Access