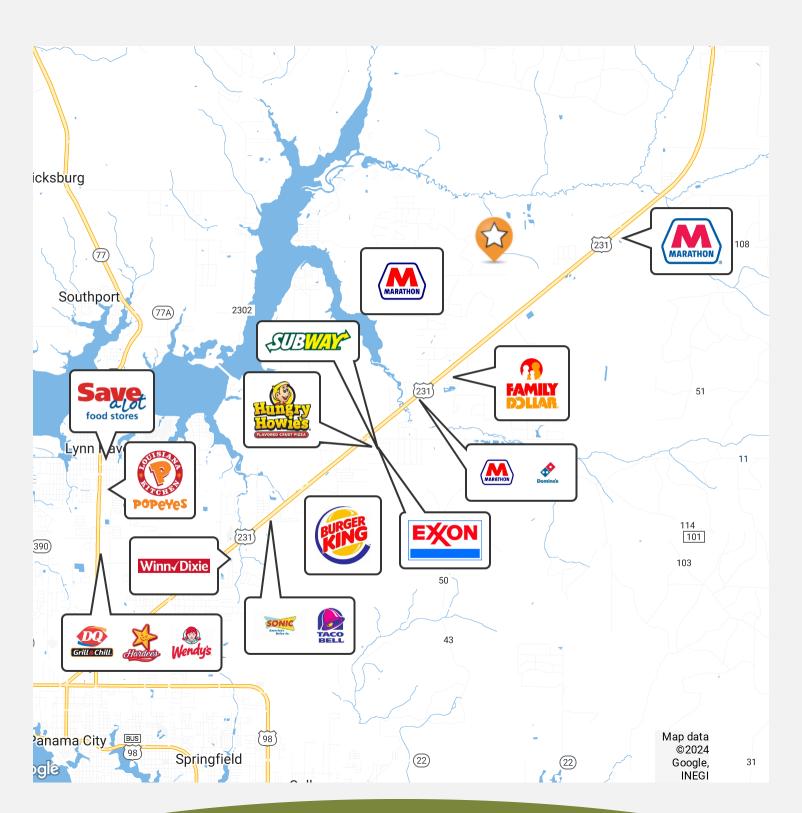

Retailer Map 3

Additional Photos

Demographics Map 9

| POPULATION                            | 1 MILE            | 3 MILES              | 5 MILES              |
|---------------------------------------|-------------------|----------------------|----------------------|
| Total population                      | 1,076             | 5,638                | 9,990                |
| Median age                            | 40.6              | 39.4                 | 38.9                 |
| Median age (male)                     | 41.0              | 39.4                 | 39.6                 |
| Median age (Female)                   | 43.8              | 40.6                 | 38.8                 |
|                                       |                   |                      |                      |
| HOUSEHOLDS & INCOME                   | 1 MILE            | 3 MILES              | 5 MILES              |
| HOUSEHOLDS & INCOME  Total households | <b>1 MILE</b> 465 | <b>3 MILES</b> 2,319 | <b>5 MILES</b> 3,998 |
|                                       |                   |                      |                      |
| Total households                      | 465               | 2,319                | 3,998                |