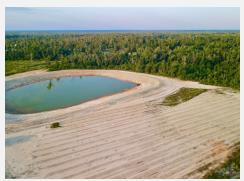

#### PROPERTY DESCRIPTION

Experience the beauty of Bay County, Florida with this incredible timberland opportunity! With development potential and paved road access, it's a great investment for any aspiring landowner. The Owner has also made drivable roads on throughout the property. Take advantage of its location near Panama City - you won't want to miss out on this one-of-a-kind parcel!

#### **PROPERTY HIGHLIGHTS**

- Large Timber Tract
- 338 Acres
- Land For Sale Bay Co Florida
- Timberland For Sale In Fl
- · Road Frontage
- FI land for sale
- Development tract For Sale Fl
- Paved Rd Access