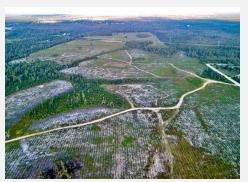

#### PROPERTY DESCRIPTION

Experience the beauty of Bay County, Florida with this incredible timberland opportunity! With development potential and paved road access, it's a great investment for any aspiring landowner. The Owner has also made drivable roads on throughout the property. Take advantage of its location near Panama City - you won't want to miss out on this one-of-a-kind parcel!

#### **PROPERTY HIGHLIGHTS**

- Large Timber Tract
- 338 Acres
- Land For Sale Bay Co Florida
- Timberland For Sale In Fl
- · Road Frontage
- FI land for sale
- Development tract For Sale Fl
- Paved Rd Access