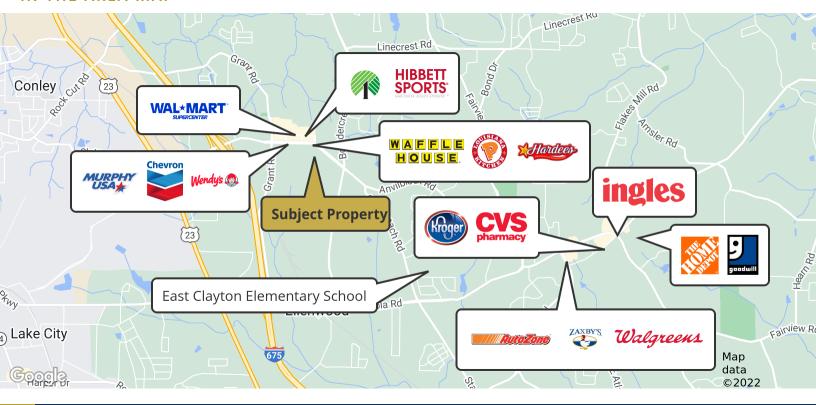

## IN THE AREA MAP

MEGAN DALEY Commercial Real Estate Advisor 404-876-1640 x153 Megan@BullRealty.com BullRealty.com

BULL REALTY, INC. 50 Glenlake Parkway, Suite 600 Atlanta, GA 30328 BullRealty.com