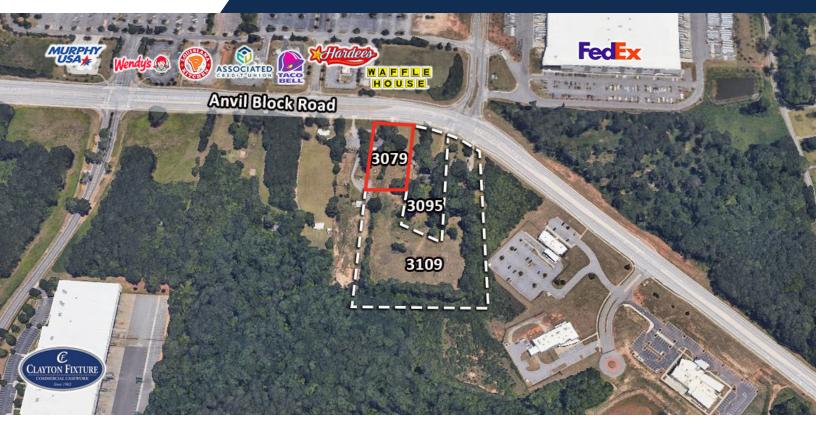

# 3079 ANVIL BLOCK ROAD, ELLENWOOD, GA 30294 MULTIFAMILY LAND OPPORTUNITY | ±1.03 ACRES

### PROPERTY HIGHLIGHTS

- ±1.03 acres of which ±0.91 acre parcel zoned RM (Multifamily) and ± 0.12 acre adjoining parcel zoned RS180 (Residential)
- 3109 Anvil Block Road (±4.77 AC) and 3095 Anvil Block Road (±1.26 AC) are also available for sale
- Located just east of Ellenwood Town Center and Walmart
- Less than a mile east of I-675 and conveniently accessible to I-285 & I-75
- Traffic counts of 18,800 VPD on Anvil Block Road
- Older single family rental located on the property
- Located ± 15 miles east of Hartsfield-Jackson Atlanta International Airport
- Parcel IDs: 12234C A009 & 12234C A011

## **LOCATION OVERVIEW**

This proposed multifamily site is located just east of Ellenwood Town Center on Anvil Block Road. The site is located just 0.8 miles east of I-675 and is approximately 15 miles from Hartsfield-Jackson Atlanta International Airport. Nearby retailers include Walmart, Kroger, Dollar Tree and The Home Depot.