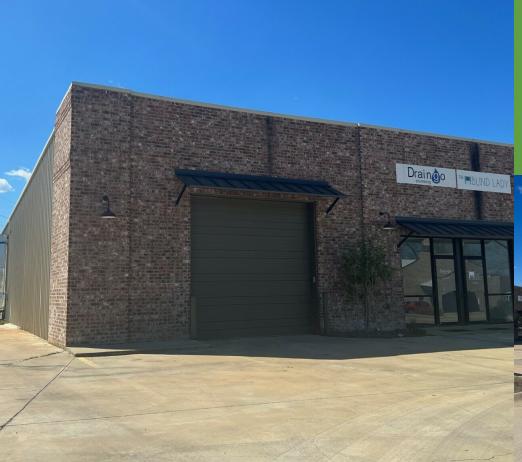

## Aulenbrock Building 300

FOR LEASE

BUILDING 300, 115 AULENBROCK, , CANTON, MS 39046

Office Building

## PROPERTY FEATURES

3000 SF Suite available featuring 2000 SF Warehouse and 1000 SF Office. New LVT Flooring in office. Warehouse has HVAC, with Drive in Door, loft storage and counter w sink. Office side includes two offices, reception, break area, and one bath.