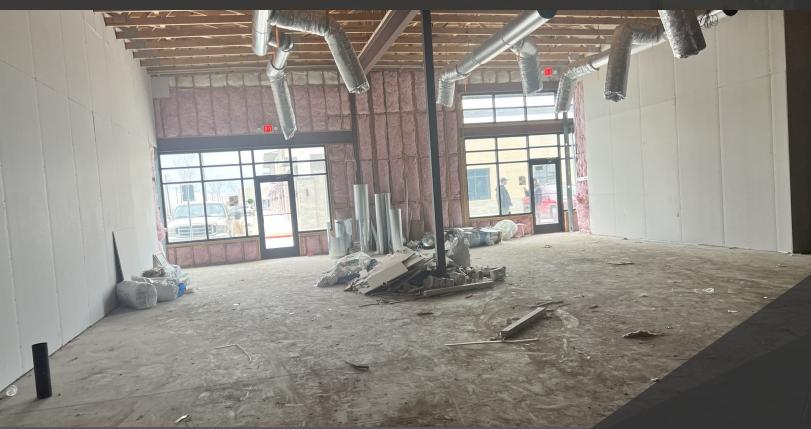

3149 SF of space available for sale for retail, professional office or medical use. Soft shell condition. Plumbing and some electrical work has been completed.

For more information or to schedule a tour, please contact: