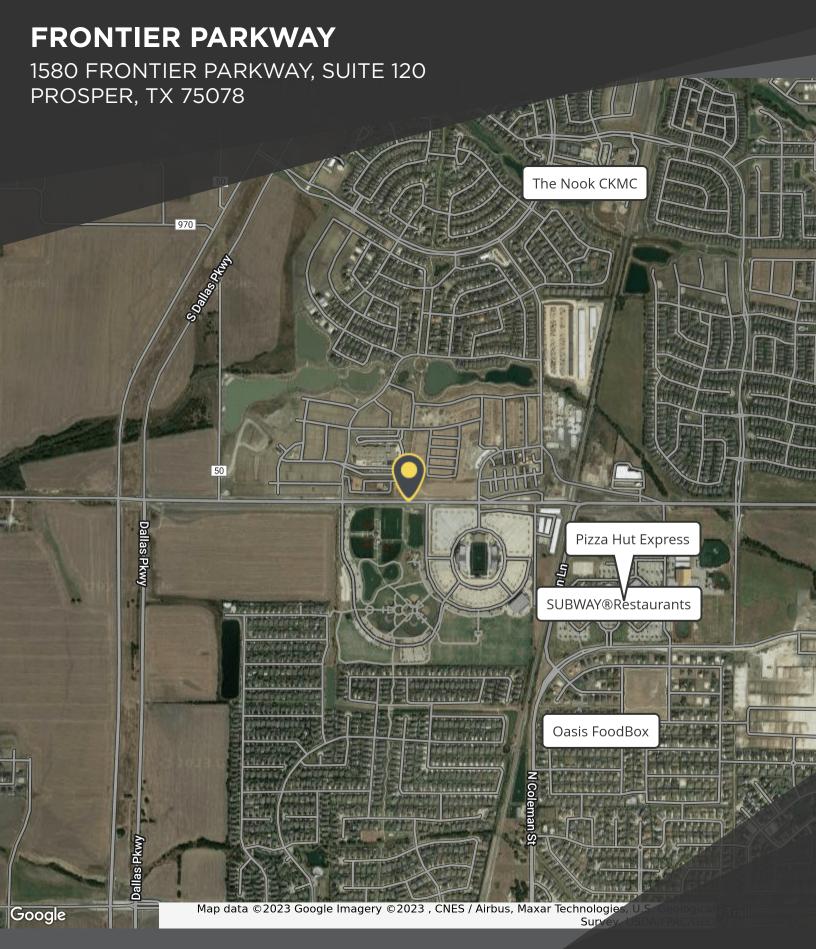

### **FRONTIER PARKWAY**

1580 FRONTIER PARKWAY, SUITE 120 PROSPER, TX 75078

### PROPERTY OVERVIEW

Amazing opportunity in the rapidly expanding Prosper and Celina market. Project is situated less than a minute from the Dallas North Tollway and Preston Road on the border of Prosper and Celina Texas. A diverse mix of retail and medical tenants including but not limited to Methodist, Which Wich, Paciugo and Swig. Building is located in front of Prosper High School, Boyer Elementary, Frontier Park and Light Farms master-planned community (~3,200 homes). Strong 3-mile radius demographics.