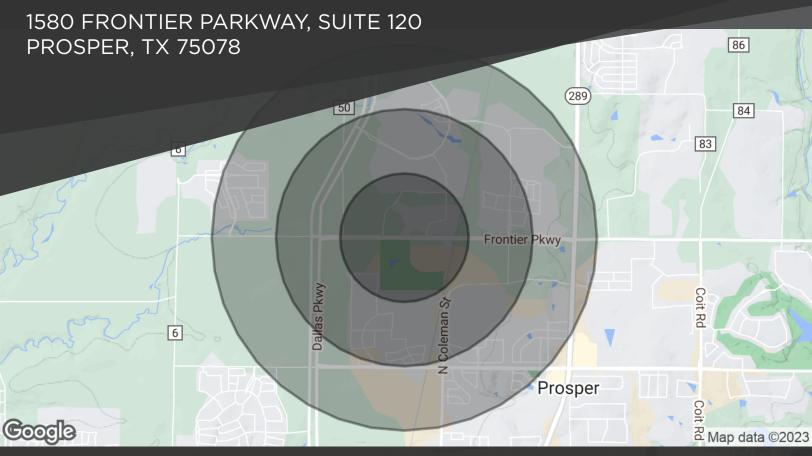

# **FRONTIER PARKWAY**

| POPULATION                                           | 0.5 MILES | 1 MILE    | 1.5 MILES |  |
|------------------------------------------------------|-----------|-----------|-----------|--|
| Total Population                                     | 2,033     | 5,802     | 8,391     |  |
| Average Age                                          | 29.7      | 30.3      | 31.5      |  |
| Average Age (Male)                                   | 29.8      | 30.7      | 31.4      |  |
| Average Age (Female)                                 | 29.6      | 30.1      | 31.6      |  |
| HOUSEHOLDS & INCOME                                  | 0.5 MILES | 1 MILE    | 1.5 MILES |  |
| Total Households                                     | 609       | 1,752     | 2,588     |  |
| # of Persons per HH                                  | 3.3       | 3.3       | 3.2       |  |
| Average HH Income                                    | \$176,677 | \$172,950 | \$167,145 |  |
| Average House Value                                  | \$466,010 | \$462,697 | \$449,798 |  |
| * Demographic data derived from 2020 ACS - US Census |           |           |           |  |