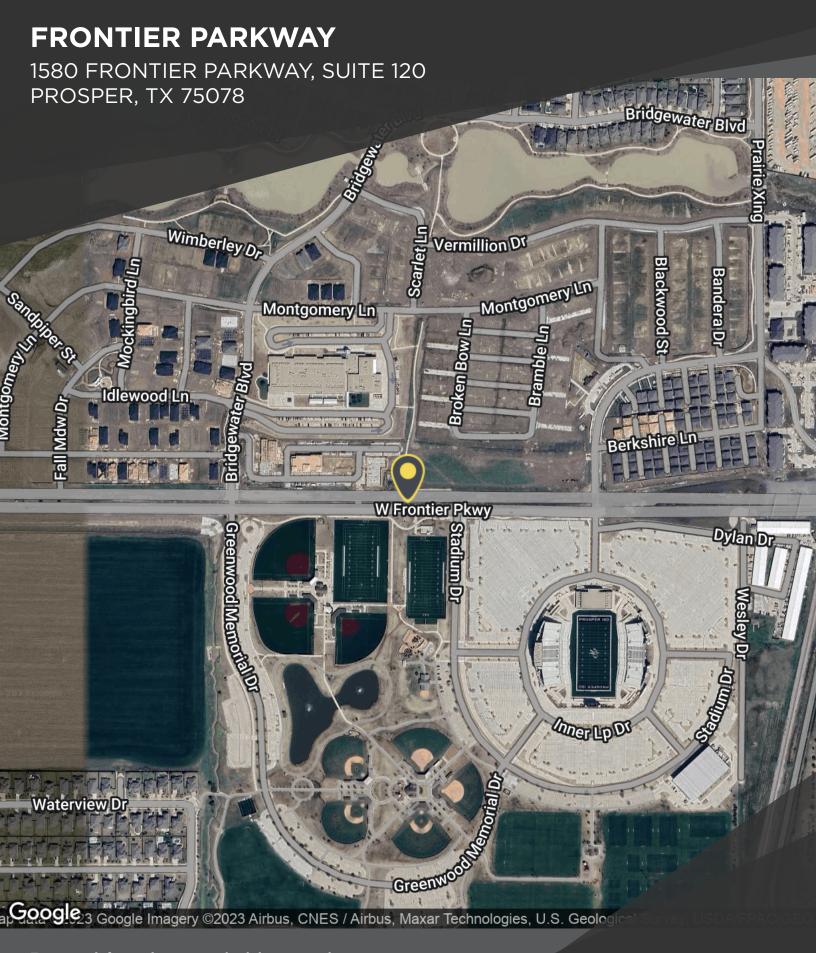

### **FRONTIER PARKWAY**

1580 FRONTIER PARKWAY, SUITE 120 PROSPER, TX 75078

### PROPERTY OVERVIEW

Amazing opportunity in the rapidly expanding Prosper and Celina market. Project is situated less than a minute from the Dallas North Tollway and Preston Road on the border of Prosper and Celina Texas. A diverse mix of retail and medical tenants including but not limited to Methodist, Which Wich, Paciugo and Swig. Building is located in front of Prosper High School, Boyer Elementary, Frontier Park and Light Farms master-planned community (~3,200 homes). Strong 3-mile radius demographics.