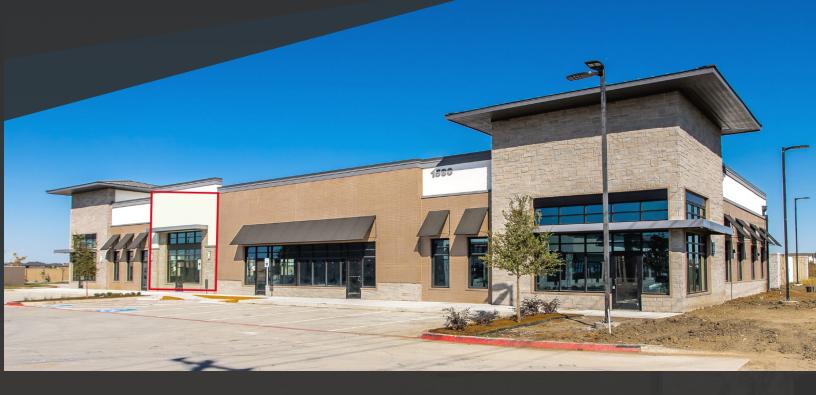

### PROPERTY OVERVIEW

Amazing opportunity in the rapidly expanding Prosper and Celina market. Project is situated less than a minute from the Dallas North Tollway and Preston Road on the border of Prosper and Celina Texas. A diverse mix of retail and medical tenants including but not limited to Methodist, Which Wich, Paciugo and Swig. Building is located in front of Prosper High School, Boyer Elementary, Frontier Park and Light Farms master-planned community (~3,200 homes). Strong 3-mile radius demographics.

3149 SF of space available for sale for retail, professional office or medical use. Soft shell condition. Plumbing and some electrical work has been completed.

For more information or to schedule a tour, please contact: