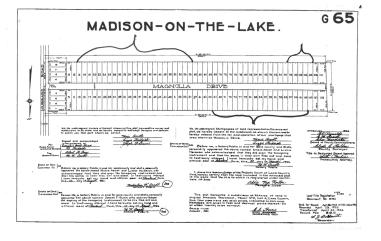

### **PROPERTY DESCRIPTION**

7.20 total acres includes 47 wooded lots on beautiful Magnolia Drive in Madison Township. Lots are platted .1561 acres and are 40 feet wide by 170 deep. Paved road with existing houses on north side of the street. \$139,500 includes timber value. City water and sewer at the end of the street on Hubbard Road. Current homes have septic and well. 23 of the lots are on existing paved street, 24 of the lots are on the balance of the platted unpaved extension. Can be sold individually. Close to Lake Erie, parks and restaurants.