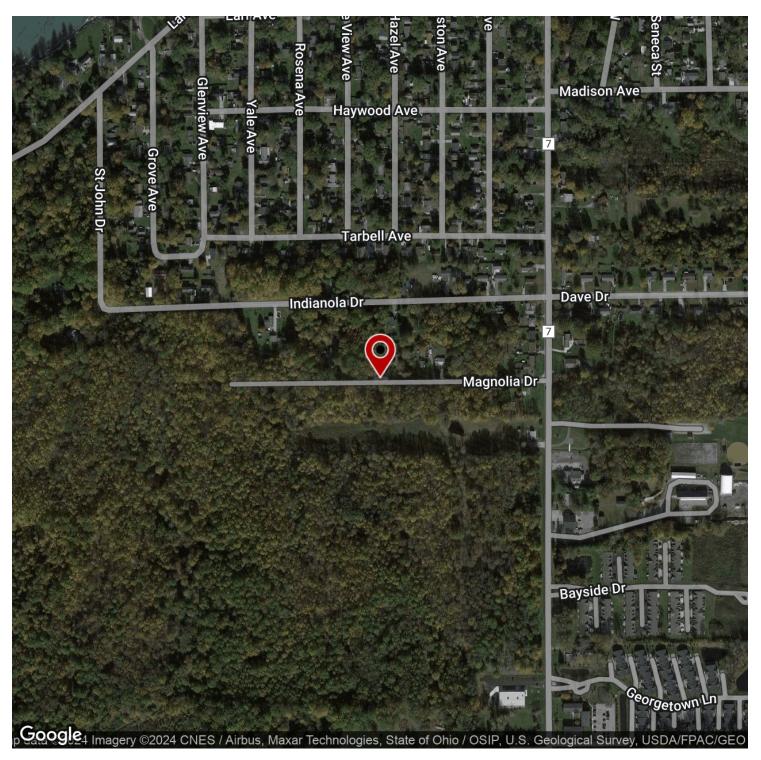

# VACANT LOTS ON MAGNOLIA DRIVE

Magnolia Drive, Madison Twp, OH 44057

### **PROPERTY DESCRIPTION**

7.20 total acres includes 47 wooded lots on beautiful Magnolia Drive in Madison Township. Lots are platted .1561 acres and are 40 feet wide by 170 deep. Paved road with existing houses on north side of the street. \$139,500 includes timber value. City water and sewer at the end of the street on Hubbard Road. Current homes have septic and well. 23 of the lots are on existing paved street, 24 of the lots are on the balance of the platted unpaved extension. Can be sold individually. Close to Lake Erie, parks and restaurants.

## VACANT LOTS ON MAGNOLIA DRIVE

Magnolia Drive, Madison Twp, OH 44057

Lake County GIS

Property lines are graphic representations and are NOT survey accurat Lake County Gitl Dept. / Lake County Tax Map Dept., 105 Main Street, Paineeville, OH