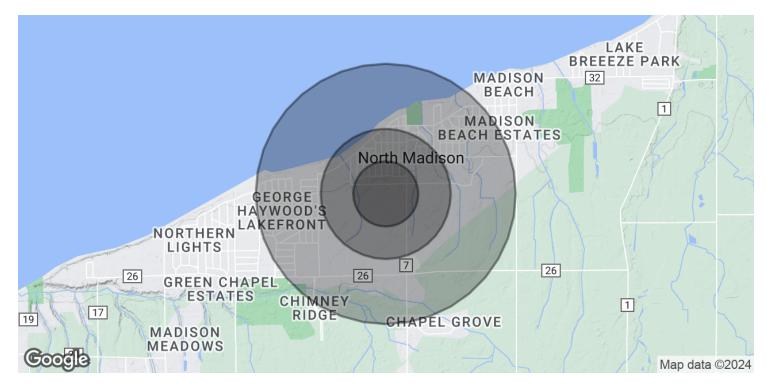

RICK OSBORNE JR. Managing Director Of Commercial Real Estate 0: 440.299.5190 C: 216.219.0290 rick.osbornejr@kw.com OH #2010001710

| OFFERING SUMMARY  |            |           |           |
|-------------------|------------|-----------|-----------|
| Sale Price:       |            |           | \$139,500 |
| Lot Size:         |            |           | 7.2 Acres |
| DEMOGRAPHICS      | 0.25 MILES | 0.5 MILES | 1 MILE    |
|                   | 4.74       | 000       | 0.051     |
| Total Households  | 171        | 682       | 2,051     |
| Total Population  | 462        | 1,726     | 4,949     |
| Average HH Income | \$56,060   | \$54,475  | \$58,769  |
|                   |            |           |           |

### LAND FOR SALE

## LAND FOR SALE