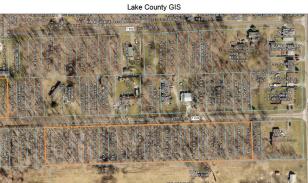

## VACANT LOTS ON MAGNOLIA DRIVE

Magnolia Drive, Madison Twp, OH 44057

Lake County GIS

Property lines are graphic representations and are NOT survey accurat Lake County Gitl Dept. / Lake County Tax Map Dept., 105 Main Street, Paineeville, OH

lines are graphic representations and are NOT ou ty 015 Dept. / Leke County Tex Map Dept. 105 Main Securit IN

Creation Date: August 4, 2

We obtained the information above from sources we believe to be reliable. However, we have not verified its accuracy and make no guarantee, warranty or representation about it. It is submitted subject to the possibility of errors, omissions, change of price, rental or other combitions, prior sale, lease or financing, or withdrawal without notice. We include projections, opinions, assumptions or estimates for example only, and they may not represent current or future performance of the property. You and your tax and legal advisors should conduct your own investigation of the property and transaction.