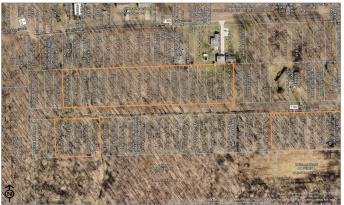

## VACANT LOTS ON MAGNOLIA DRIVE

Magnolia Drive, Madison Twp, OH 44057

Lake County GIS

Property lines are graphic representations and are NOT survey accurat Lake County Gitl Dept. / Lake County Tax Map Dept., 105 Main Street, Paineeville, OH

lines are graphic representations and are NOT ou ty 015 Dept. / Leke County Tex Map Dept. 105 Main Securit IN

Creation Date: August 4, 2

We obtained the information above from sources we believe to be reliable. However, we have not verified its accuracy and make no guarantee, warranty or representation about it. It is submitted subject to the possibility of errors, omissions, change of price, rental or other combitions, prior sale, lease or financing, or withdrawal without notice. We include projections, opinions, assumptions or estimates for example only, and they may not represent current or future performance of the property. You and your tax and legal advisors should conduct your own investigation of the property and transaction.