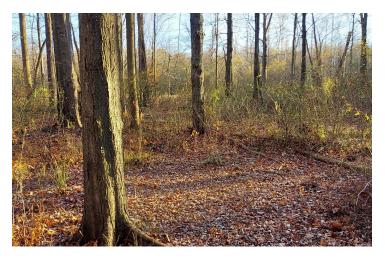

### **PROPERTY DESCRIPTION**

7.20 total acres includes 47 wooded lots on beautiful Magnolia Drive in Madison Township. Lots are platted .1561 acres and are 40 feet wide by 170 deep. Paved road with existing houses on north side of the street. \$139,500 includes timber value. City water and sewer at the end of the street on Hubbard Road. Current homes have septic and well. 23 of the lots are on existing paved street, 24 of the lots are on the balance of the platted unpaved extension. Can be sold individually. Close to Lake Erie, parks and restaurants.

#### **PROPERTY HIGHLIGHTS**

- Over 7.20 acres combined includes 47 residentially zoned lots.
- Opportunity for new development.
- Can be sold individually.
- Great location near Lake Erie parks and restaurants.