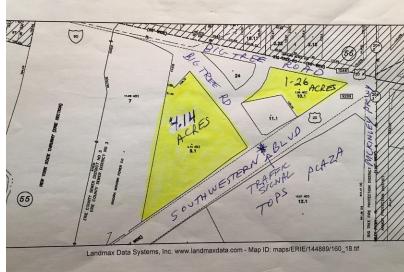

## 1.26+/- Acres & 4.14+/- Acres of Vacant Land 4244 Southwestern Boulevard, Hamburg, NY 14075

|  | OFFERING SUMMAR | Y                     | PROPERTY OVERVIEW                                                                                                                                                                                                                                                                                                                                                                                                                                                             |
|--|-----------------|-----------------------|-------------------------------------------------------------------------------------------------------------------------------------------------------------------------------------------------------------------------------------------------------------------------------------------------------------------------------------------------------------------------------------------------------------------------------------------------------------------------------|
|  | Sale Price:     | Call for More Details | 1.26 acres and 4.14 +/- acres of vacant land for sale or build to suit. Commercial zoning. Prime development site consisting of two non-adjoining lots, one is 4.14 acres and the other is 1.26 acres of vacant land. Frontage on Southwestern Boulevard, McKinley Parkway, and Big Tree Road.                                                                                                                                                                                |
|  |                 |                       | LOCATION OVERVIEW                                                                                                                                                                                                                                                                                                                                                                                                                                                             |
|  | Lot Size:       | 7.0 Acres             | Located at the corner of Southwestern Boulevard, McKinley Parkway and Big Tree<br>Road, known as seven corners in the business district. Situated 1/2 mile south the<br>McKinley Mall, Five Guys, Tim Horton's, Buffalo Wild Wings, Monroe Muffler Brake,<br>Verizon Wireless, City Mattress, Advanced Auto Parts, Wegmans, Aldi Foods, Tops<br>Markets, Ruby Tuesdays, Olive Garden, TGI Fridays, Red Lobster, Applebees, Burger<br>King, Wendy's, McDonalds, and Pizza Hut. |
|  |                 |                       | PROPERTY HIGHLIGHTS                                                                                                                                                                                                                                                                                                                                                                                                                                                           |
|  |                 |                       | • 1/2 mile north of 7 corners business district                                                                                                                                                                                                                                                                                                                                                                                                                               |
|  | Zoning:         | Commercial            | <ul> <li>1/2 mile south of McKinley Mall</li> </ul>                                                                                                                                                                                                                                                                                                                                                                                                                           |
|  | Zorning.        | Commercial            | <ul> <li>High Traffic Count 50,000 +/- Daily</li> </ul>                                                                                                                                                                                                                                                                                                                                                                                                                       |
|  |                 |                       | Commercial Zoning                                                                                                                                                                                                                                                                                                                                                                                                                                                             |
|  |                 |                       | Frontage on Big Tree Road                                                                                                                                                                                                                                                                                                                                                                                                                                                     |
|  |                 |                       | Features: Electricity/Power, Water, Telephone, Cable, Gas/Propane                                                                                                                                                                                                                                                                                                                                                                                                             |
|  |                 |                       | Two Traffic Sianals for Easv Access                                                                                                                                                                                                                                                                                                                                                                                                                                           |
|  |                 |                       |                                                                                                                                                                                                                                                                                                                                                                                                                                                                               |