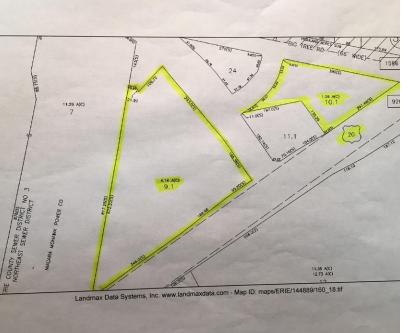

## 1.26+/- Acres & 4.14+/- Acres of Vacant Land 4244 Southwestern Boulevard, Hamburg, NY 14075

|  | OFFERING SUMMAR | Y                     | PROPERTY OVERVIEW                                                                                                                                                                                                                                                                                                                                                                                                                                                             |
|--|-----------------|-----------------------|-------------------------------------------------------------------------------------------------------------------------------------------------------------------------------------------------------------------------------------------------------------------------------------------------------------------------------------------------------------------------------------------------------------------------------------------------------------------------------|
|  | Sale Price:     | Call for More Details | 1.26 acres and 4.14 +/- acres of vacant land for sale or build to suit. Commercial zoning. Prime development site consisting of two non-adjoining lots, one is 4.14 acres and the other is 1.26 acres of vacant land. Frontage on Southwestern Boulevard, McKinley Parkway, and Big Tree Road.                                                                                                                                                                                |
|  |                 |                       | LOCATION OVERVIEW                                                                                                                                                                                                                                                                                                                                                                                                                                                             |
|  | Lot Size:       | 7.0 Acres             | Located at the corner of Southwestern Boulevard, McKinley Parkway and Big Tree<br>Road, known as seven corners in the business district. Situated 1/2 mile south the<br>McKinley Mall, Five Guys, Tim Horton's, Buffalo Wild Wings, Monroe Muffler Brake,<br>Verizon Wireless, City Mattress, Advanced Auto Parts, Wegmans, Aldi Foods, Tops<br>Markets, Ruby Tuesdays, Olive Garden, TGI Fridays, Red Lobster, Applebees, Burger<br>King, Wendy's, McDonalds, and Pizza Hut. |
|  |                 |                       | PROPERTY HIGHLIGHTS                                                                                                                                                                                                                                                                                                                                                                                                                                                           |
|  |                 |                       | • 1/2 mile north of 7 corners business district                                                                                                                                                                                                                                                                                                                                                                                                                               |
|  | Zoning:         | Commercial            | <ul> <li>1/2 mile south of McKinley Mall</li> </ul>                                                                                                                                                                                                                                                                                                                                                                                                                           |
|  | Zorning.        | Commercial            | <ul> <li>High Traffic Count 50,000 +/- Daily</li> </ul>                                                                                                                                                                                                                                                                                                                                                                                                                       |
|  |                 |                       | Commercial Zoning                                                                                                                                                                                                                                                                                                                                                                                                                                                             |
|  |                 |                       | Frontage on Big Tree Road                                                                                                                                                                                                                                                                                                                                                                                                                                                     |
|  |                 |                       | Features: Electricity/Power, Water, Telephone, Cable, Gas/Propane                                                                                                                                                                                                                                                                                                                                                                                                             |
|  |                 |                       | Two Traffic Sianals for Easv Access                                                                                                                                                                                                                                                                                                                                                                                                                                           |
|  |                 |                       |                                                                                                                                                                                                                                                                                                                                                                                                                                                                               |