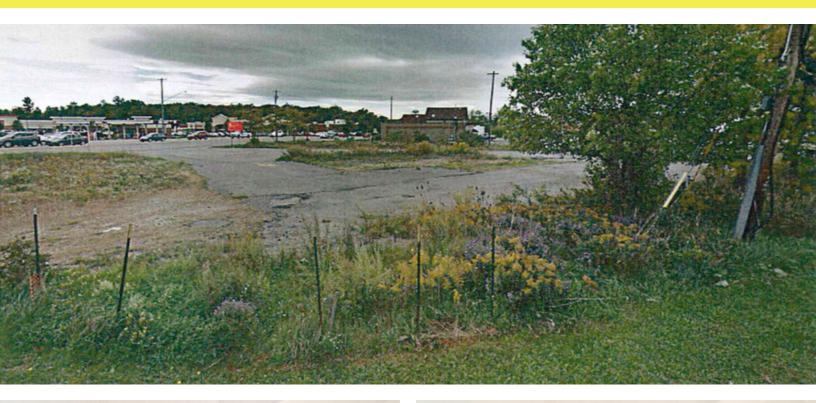

## 1.26+/- Acres & 4.14+/- Acres of Vacant Land 4244 Southwestern Boulevard, Hamburg, NY 14075

|  | OFFERING SUMMAR | Y                     | PROPERTY OVERVIEW                                                                                                                                                                                                                                                                                                                                                                                                                                                             |
|--|-----------------|-----------------------|-------------------------------------------------------------------------------------------------------------------------------------------------------------------------------------------------------------------------------------------------------------------------------------------------------------------------------------------------------------------------------------------------------------------------------------------------------------------------------|
|  | Sale Price:     | Call for More Details | 1.26 acres and 4.14 +/- acres of vacant land for sale or build to suit. Commercial zoning. Prime development site consisting of two non-adjoining lots, one is 4.14 acres and the other is 1.26 acres of vacant land. Frontage on Southwestern Boulevard, McKinley Parkway, and Big Tree Road.                                                                                                                                                                                |
|  |                 |                       | LOCATION OVERVIEW                                                                                                                                                                                                                                                                                                                                                                                                                                                             |
|  | Lot Size:       | 7.0 Acres             | Located at the corner of Southwestern Boulevard, McKinley Parkway and Big Tree<br>Road, known as seven corners in the business district. Situated 1/2 mile south the<br>McKinley Mall, Five Guys, Tim Horton's, Buffalo Wild Wings, Monroe Muffler Brake,<br>Verizon Wireless, City Mattress, Advanced Auto Parts, Wegmans, Aldi Foods, Tops<br>Markets, Ruby Tuesdays, Olive Garden, TGI Fridays, Red Lobster, Applebees, Burger<br>King, Wendy's, McDonalds, and Pizza Hut. |
|  |                 |                       | PROPERTY HIGHLIGHTS                                                                                                                                                                                                                                                                                                                                                                                                                                                           |
|  |                 |                       | • 1/2 mile north of 7 corners business district                                                                                                                                                                                                                                                                                                                                                                                                                               |
|  | Zoning:         | Commercial            | <ul> <li>1/2 mile south of McKinley Mall</li> </ul>                                                                                                                                                                                                                                                                                                                                                                                                                           |
|  | Zorning.        | Commercial            | <ul> <li>High Traffic Count 50,000 +/- Daily</li> </ul>                                                                                                                                                                                                                                                                                                                                                                                                                       |
|  |                 |                       | Commercial Zoning                                                                                                                                                                                                                                                                                                                                                                                                                                                             |
|  |                 |                       | Frontage on Big Tree Road                                                                                                                                                                                                                                                                                                                                                                                                                                                     |
|  |                 |                       | Features: Electricity/Power, Water, Telephone, Cable, Gas/Propane                                                                                                                                                                                                                                                                                                                                                                                                             |
|  |                 |                       | Two Traffic Sianals for Easv Access                                                                                                                                                                                                                                                                                                                                                                                                                                           |
|  |                 |                       |                                                                                                                                                                                                                                                                                                                                                                                                                                                                               |