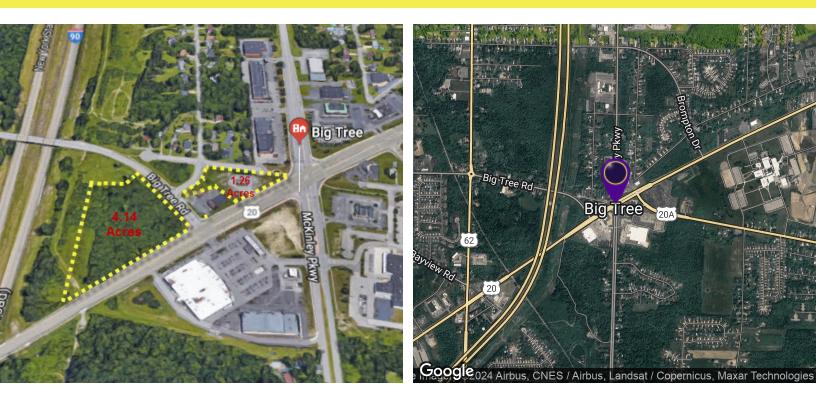

## 1.26+/- Acres & 4.14+/- Acres of Vacant Land 4244 Southwestern Boulevard, Hamburg, NY 14075

|  | OFFERING SUMMAR | Y                     | PROPERTY OVERVIEW                                                                                                                                                                                                                                                                                                                                                                                                                                                             |
|--|-----------------|-----------------------|-------------------------------------------------------------------------------------------------------------------------------------------------------------------------------------------------------------------------------------------------------------------------------------------------------------------------------------------------------------------------------------------------------------------------------------------------------------------------------|
|  | Sale Price:     | Call for More Details | 1.26 acres and 4.14 +/- acres of vacant land for sale or build to suit. Commercial zoning. Prime development site consisting of two non-adjoining lots, one is 4.14 acres and the other is 1.26 acres of vacant land. Frontage on Southwestern Boulevard, McKinley Parkway, and Big Tree Road.                                                                                                                                                                                |
|  |                 |                       | LOCATION OVERVIEW                                                                                                                                                                                                                                                                                                                                                                                                                                                             |
|  | Lot Size:       | 7.0 Acres             | Located at the corner of Southwestern Boulevard, McKinley Parkway and Big Tree<br>Road, known as seven corners in the business district. Situated 1/2 mile south the<br>McKinley Mall, Five Guys, Tim Horton's, Buffalo Wild Wings, Monroe Muffler Brake,<br>Verizon Wireless, City Mattress, Advanced Auto Parts, Wegmans, Aldi Foods, Tops<br>Markets, Ruby Tuesdays, Olive Garden, TGI Fridays, Red Lobster, Applebees, Burger<br>King, Wendy's, McDonalds, and Pizza Hut. |
|  |                 |                       | PROPERTY HIGHLIGHTS                                                                                                                                                                                                                                                                                                                                                                                                                                                           |
|  |                 |                       | • 1/2 mile north of 7 corners business district                                                                                                                                                                                                                                                                                                                                                                                                                               |
|  | Zoning:         | Commercial            | <ul> <li>1/2 mile south of McKinley Mall</li> </ul>                                                                                                                                                                                                                                                                                                                                                                                                                           |
|  | Zorning.        | Commercial            | <ul> <li>High Traffic Count 50,000 +/- Daily</li> </ul>                                                                                                                                                                                                                                                                                                                                                                                                                       |
|  |                 |                       | Commercial Zoning                                                                                                                                                                                                                                                                                                                                                                                                                                                             |
|  |                 |                       | Frontage on Big Tree Road                                                                                                                                                                                                                                                                                                                                                                                                                                                     |
|  |                 |                       | Features: Electricity/Power, Water, Telephone, Cable, Gas/Propane                                                                                                                                                                                                                                                                                                                                                                                                             |
|  |                 |                       | Two Traffic Sianals for Easv Access                                                                                                                                                                                                                                                                                                                                                                                                                                           |
|  |                 |                       |                                                                                                                                                                                                                                                                                                                                                                                                                                                                               |