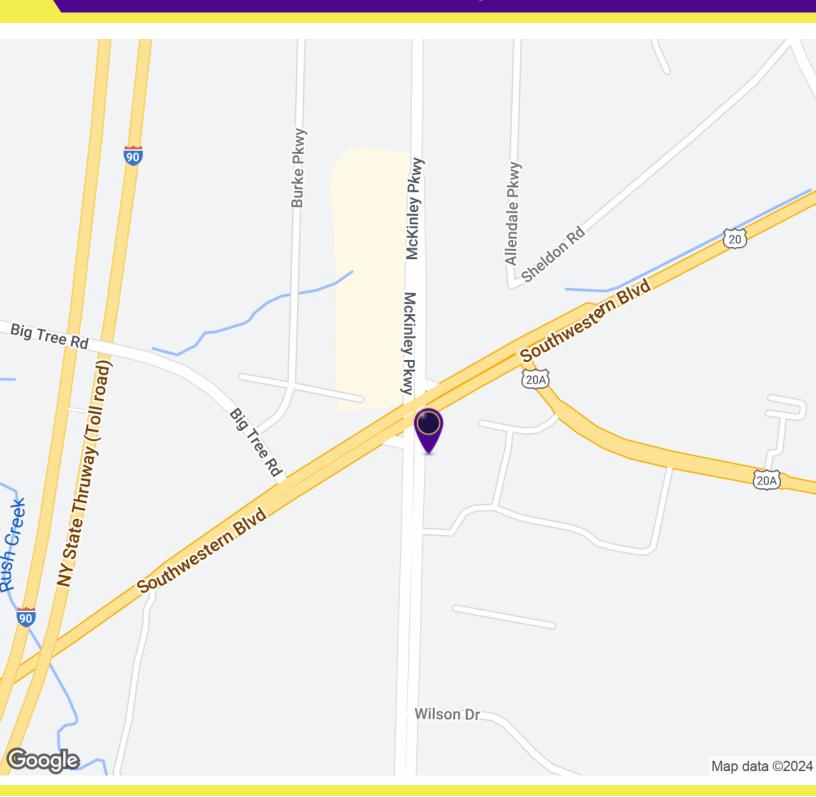

## 1.26+/- Acres & 4.14+/- Acres of Vacant Land 4244 Southwestern Boulevard, Hamburg, NY 14075

|  | OFFERING SUMMAR | Y                     | PROPERTY OVERVIEW                                                                                                                                                                                                                                                                                                                                                                                                                                                             |
|--|-----------------|-----------------------|-------------------------------------------------------------------------------------------------------------------------------------------------------------------------------------------------------------------------------------------------------------------------------------------------------------------------------------------------------------------------------------------------------------------------------------------------------------------------------|
|  | Sale Price:     | Call for More Details | 1.26 acres and 4.14 +/- acres of vacant land for sale or build to suit. Commercial zoning. Prime development site consisting of two non-adjoining lots, one is 4.14 acres and the other is 1.26 acres of vacant land. Frontage on Southwestern Boulevard, McKinley Parkway, and Big Tree Road.                                                                                                                                                                                |
|  |                 |                       | LOCATION OVERVIEW                                                                                                                                                                                                                                                                                                                                                                                                                                                             |
|  | Lot Size:       | 7.0 Acres             | Located at the corner of Southwestern Boulevard, McKinley Parkway and Big Tree<br>Road, known as seven corners in the business district. Situated 1/2 mile south the<br>McKinley Mall, Five Guys, Tim Horton's, Buffalo Wild Wings, Monroe Muffler Brake,<br>Verizon Wireless, City Mattress, Advanced Auto Parts, Wegmans, Aldi Foods, Tops<br>Markets, Ruby Tuesdays, Olive Garden, TGI Fridays, Red Lobster, Applebees, Burger<br>King, Wendy's, McDonalds, and Pizza Hut. |
|  |                 |                       | PROPERTY HIGHLIGHTS                                                                                                                                                                                                                                                                                                                                                                                                                                                           |
|  |                 |                       | • 1/2 mile north of 7 corners business district                                                                                                                                                                                                                                                                                                                                                                                                                               |
|  | Zoning:         | Commercial            | <ul> <li>1/2 mile south of McKinley Mall</li> </ul>                                                                                                                                                                                                                                                                                                                                                                                                                           |
|  | Zorning.        | Commercial            | <ul> <li>High Traffic Count 50,000 +/- Daily</li> </ul>                                                                                                                                                                                                                                                                                                                                                                                                                       |
|  |                 |                       | Commercial Zoning                                                                                                                                                                                                                                                                                                                                                                                                                                                             |
|  |                 |                       | Frontage on Big Tree Road                                                                                                                                                                                                                                                                                                                                                                                                                                                     |
|  |                 |                       | Features: Electricity/Power, Water, Telephone, Cable, Gas/Propane                                                                                                                                                                                                                                                                                                                                                                                                             |
|  |                 |                       | Two Traffic Sianals for Easv Access                                                                                                                                                                                                                                                                                                                                                                                                                                           |
|  |                 |                       |                                                                                                                                                                                                                                                                                                                                                                                                                                                                               |